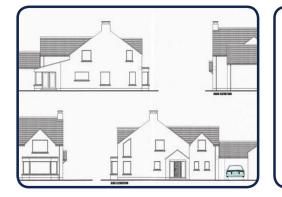

## Offers over

- Superb building plot located along the main Sea Road
- Full planning approval for large 2 storey detached dwelling & garage.
- LA01/2019/0928/F.
- Accessed via Belvedere Park.
- Within walking distance to beach, golf course, coastal walks & all other local amenities
- Located only a 10 minute drive from Coleraine town centre
- · Detailed drawings available.
- All Enquiries to Mr C Henry

www.bensonsni.com

Superb single building site with full planning permission for a large detached 2 storey dwelling together with garage. The site benefits from a great location being located on the corner of the main Sea Road leading into Belvedere Park which is within walking distance to the centre of the seaside village of Castlerock, and only a 10 minute drive from Coleraine town centre. Very rarely does a site of this calibre and in this area come on to the market for sale and interested is sure to be high.