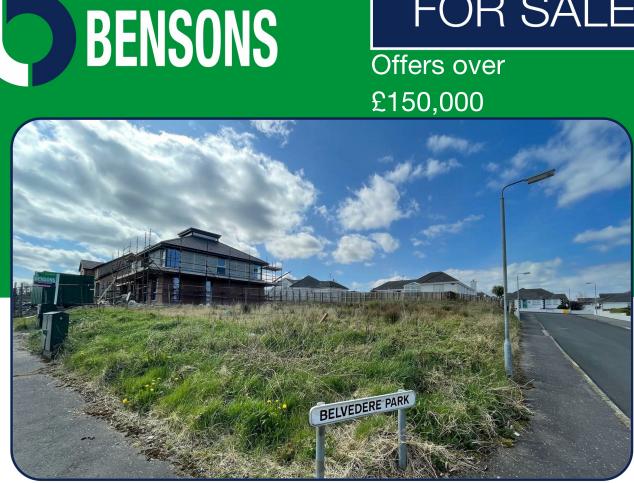

## Site 35m south of 75 Sea Road, Coleraine, BT51 4TW

## Offers over

- Superb building plot located along the main Sea Road
- Full planning approval for large 2 storey detached dwelling & garage.
- LA01/2019/0928/F.
- Accessed via Belvedere Park.
- Within walking distance to beach, golf course, coastal walks & all other local amenities
- Located only a 10 minute drive from Coleraine town centre
- · Detailed drawings available.
- All Enquiries to Mr C Henry

www.bensonsni.com

Superb single building site with full planning permission for a large detached 2 storey dwelling together with garage. The site benefits from a great location being located on the corner of the main Sea Road leading into Belvedere Park which is within walking distance to the centre of the seaside village of Castlerock, and only a 10 minute drive from Coleraine town centre. Very rarely does a site of this calibre and in this area come on to the market for sale and interested is sure to be high.