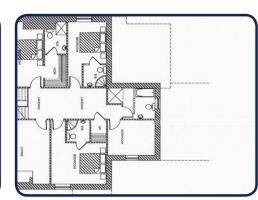

## Offers over

- Superb building plot located along the main Sea Road
- Full planning approval for large 2 storey detached dwelling & garage.
- LA01/2019/0928/F.
- Accessed via Belvedere Park.
- Within walking distance to beach, golf course, coastal walks & all other local amenities
- Located only a 10 minute drive from Coleraine town centre
- · Detailed drawings available.
- All Enquiries to Mr C Henry

www.bensonsni.com

Superb single building site with full planning permission for a large detached 2 storey dwelling together with garage. The site benefits from a great location being located on the corner of the main Sea Road leading into Belvedere Park which is within walking distance to the centre of the seaside village of Castlerock, and only a 10 minute drive from Coleraine town centre. Very rarely does a site of this calibre and in this area come on to the market for sale and interested is sure to be high.