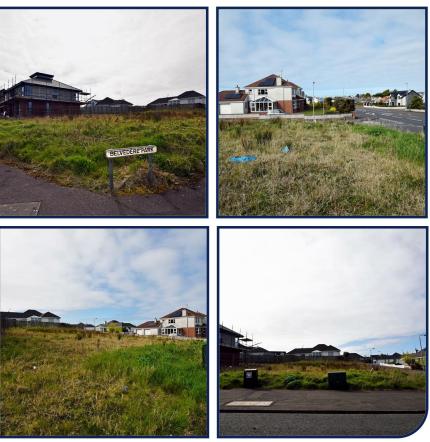

## Offers over

- Superb building plot located along the main Sea Road
- Full planning approval for large 2 storey detached dwelling & garage.
- LA01/2019/0928/F.
- Accessed via Belvedere Park.
- Within walking distance to beach, golf course, coastal walks & all other local amenities
- Located only a 10 minute drive from Coleraine town centre
- · Detailed drawings available.
- All Enquiries to Mr C Henry

www.bensonsni.com

Superb single building site with full planning permission for a large detached 2 storey dwelling together with garage. The site benefits from a great location being located on the corner of the main Sea Road leading into Belvedere Park which is within walking distance to the centre of the seaside village of Castlerock, and only a 10 minute drive from Coleraine town centre. Very rarely does a site of this calibre and in this area come on to the market for sale and interested is sure to be high.