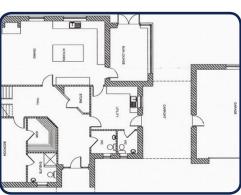

## Offers over

- Superb building plot located along the main Sea Road
- Full planning approval for large 2 storey detached dwelling & garage.
- LA01/2019/0928/F.
- Accessed via Belvedere Park.
- Within walking distance to beach, golf course, coastal walks & all other local amenities
- Located only a 10 minute drive from Coleraine town centre
- · Detailed drawings available.
- All Enquiries to Mr C Henry

www.bensonsni.com

Superb single building site with full planning permission for a large detached 2 storey dwelling together with garage. The site benefits from a great location being located on the corner of the main Sea Road leading into Belvedere Park which is within walking distance to the centre of the seaside village of Castlerock, and only a 10 minute drive from Coleraine town centre. Very rarely does a site of this calibre and in this area come on to the market for sale and interested is sure to be high.