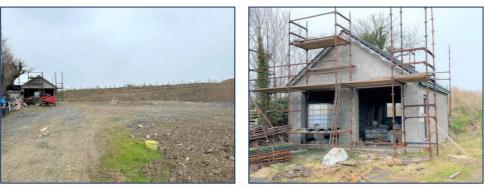

## (60m South of No.21) Ballyrolly Road Downpatrick

New Build Detached Bungalow\* with spectacular views of the Mourne Mountains

\*(Under Construction)

It is seldom a property comes available with such spectacular views of the Mourne Mountains and Dundrum Inner Bay. The site is located close to the Blackstaff Bridge, approximately 1 mile from Clough. The planning permission is for a spacious detached bungalow comprising large open plan kitchen/living/dining space, designed in such a way as to take full advantage of the views. There are an additional two reception rooms, four bedrooms and detached garage.