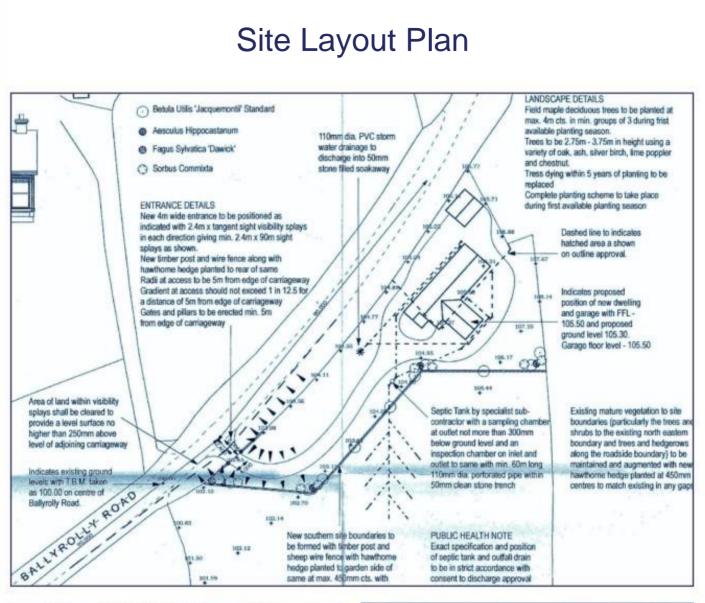

## (60m South of No.21) Ballyrolly Road Downpatrick

New Build Detached Bungalow\* with spectacular views of the Mourne Mountains

\*(Under Construction)

It is seldom a property comes available with such spectacular views of the Mourne Mountains and Dundrum Inner Bay. The site is located close to the Blackstaff Bridge, approximately 1 mile from Clough. The planning permission is for a spacious detached bungalow comprising large open plan kitchen/living/dining space, designed in such a way as to take full advantage of the views. There are an additional two reception rooms, four bedrooms and detached garage.

- New Build Detached Bungalow Under Construction
- Large Open Plan Kitchen/Living/Dining space
- Two Reception Rooms
- Four Bedrooms
- Detached Garage
- POA More Details to Follow

These particulars do not constitute any part of an offer or contract. None of the statements contained in these particulars are to be relied on as statements or representations of fact and any intending purchasers must satisfy himself by inspection or otherwise as to the correctness of the statements in these particulars. The vendor does not make or give, and neither James Wilson & Son, nor any person in their employment, has any authority to make or give any representation or warranty whatever in relation to this property. No appliances or equipment have been tested. Purchasers should satisfy themselves with regard to such items.