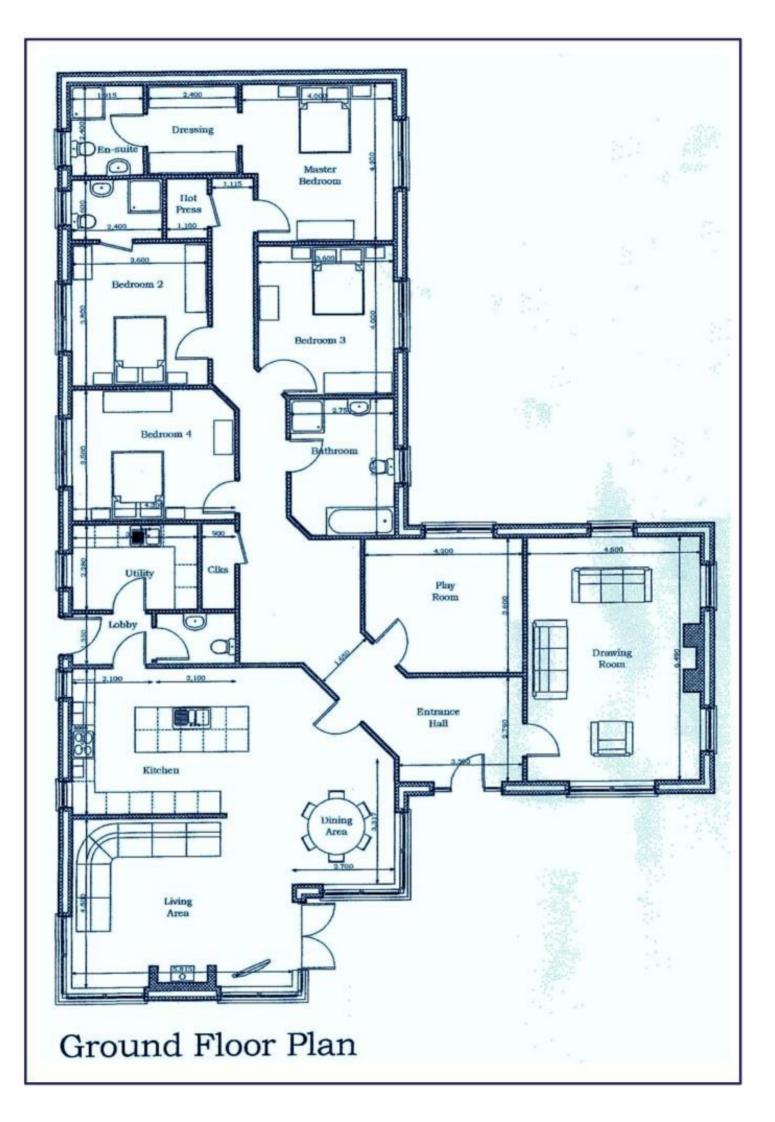

## (60m South of No.21) Ballyrolly Road Downpatrick

New Build Detached Bungalow\* with spectacular views of the Mourne Mountains

\*(Under Construction)

It is seldom a property comes available with such spectacular views of the Mourne Mountains and Dundrum Inner Bay. The site is located close to the Blackstaff Bridge, approximately 1 mile from Clough. The planning permission is for a spacious detached bungalow comprising large open plan kitchen/living/dining space, designed in such a way as to take full advantage of the views. There are an additional two reception rooms, four bedrooms and detached garage.

- New Build Detached Bungalow Under Construction
- Large Open Plan Kitchen/Living/Dining space
- Two Reception Rooms
- Four Bedrooms
- Detached Garage
- POA More Details to Follow

These particulars do not constitute any part of an offer or contract. None of the statements contained in these particulars are to be relied on as statements or representations of fact and any intending purchasers must satisfy himself by inspection or otherwise as to the correctness of the statements in these particulars. The vendor does not make or give, and neither James Wilson & Son, nor any person in their employment, has any authority to make or give any representation or warranty whatever in relation to this property. No appliances or equipment have been tested. Purchasers should satisfy themselves with regard to such items.