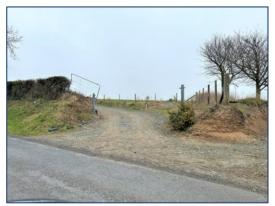

## (60m South of No.21) Ballyrolly Road Downpatrick

New Build Detached Bungalow\* with spectacular views of the Mourne Mountains

\*(Under Construction)

It is seldom a property comes available with such spectacular views of the Mourne Mountains and Dundrum Inner Bay. The site is located close to the Blackstaff Bridge, approximately 1 mile from Clough. The planning permission is for a spacious detached bungalow comprising large open plan kitchen/living/dining space, designed in such a way as to take full advantage of the views. There are an additional two reception rooms, four bedrooms and detached garage.