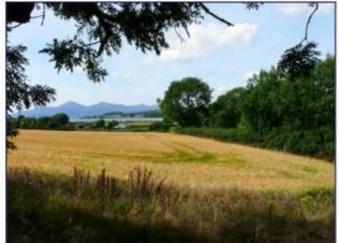

## (60m South of No.21) Ballyrolly Road Downpatrick

New Build Detached Bungalow\* with spectacular views of the Mourne Mountains

\*(Under Construction)

It is seldom a property comes available with such spectacular views of the Mourne Mountains and Dundrum Inner Bay. The site is located close to the Blackstaff Bridge, approximately 1 mile from Clough. The planning permission is for a spacious detached bungalow comprising large open plan kitchen/living/dining space, designed in such a way as to take full advantage of the views. There are an additional two reception rooms, four bedrooms and detached garage.