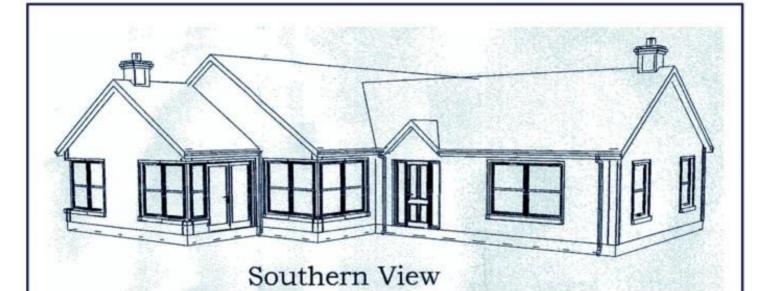

## (60m South of No.21) Ballyrolly Road Downpatrick

New Build Detached Bungalow\* with spectacular views of the Mourne Mountains

\*(Under Construction)

It is seldom a property comes available with such spectacular views of the Mourne Mountains and Dundrum Inner Bay. The site is located close to the Blackstaff Bridge, approximately 1 mile from Clough. The planning permission is for a spacious detached bungalow comprising large open plan kitchen/living/dining space, designed in such a way as to take full advantage of the views. There are an additional two reception rooms, four bedrooms and detached garage.

- New Build Detached Bungalow Under Construction
- Large Open Plan Kitchen/Living/Dining space
- Two Reception Rooms
- Four Bedrooms
- Detached Garage
- POA More Details to Follow

These particulars do not constitute any part of an offer or contract. None of the statements contained in these particulars are to be relied on as statements or representations of fact and any intending purchasers must satisfy himself by inspection or otherwise as to the correctness of the statements in these particulars. The vendor does not make or give, and neither James Wilson & Son, nor any person in their employment, has any authority to make or give any representation or warranty whatever in relation to this property. No appliances or equipment have been tested. Purchasers should satisfy themselves with regard to such items.