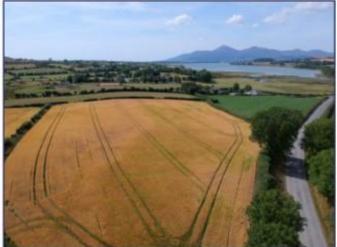

## (60m South of No.21) Ballyrolly Road Downpatrick

New Build Detached Bungalow\* with spectacular views of the Mourne Mountains

\*(Under Construction)

It is seldom a property comes available with such spectacular views of the Mourne Mountains and Dundrum Inner Bay. The site is located close to the Blackstaff Bridge, approximately 1 mile from Clough. The planning permission is for a spacious detached bungalow comprising large open plan kitchen/living/dining space, designed in such a way as to take full advantage of the views. There are an additional two reception rooms, four bedrooms and detached garage.