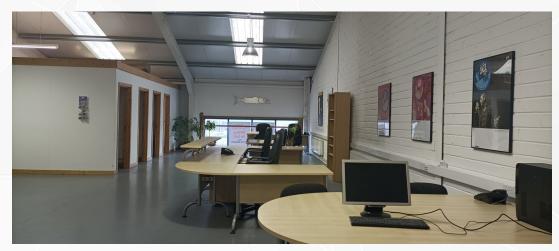

## DESCRIPTION

The subject comprises open plan first floor office accommodation with kitchen, store and WC's.

The property is well finished with concrete slab floors, double skin insulated roof, painted walls and strip lighting and is available for immediate occupation. The offices are serviced by an oil fired central heating system.