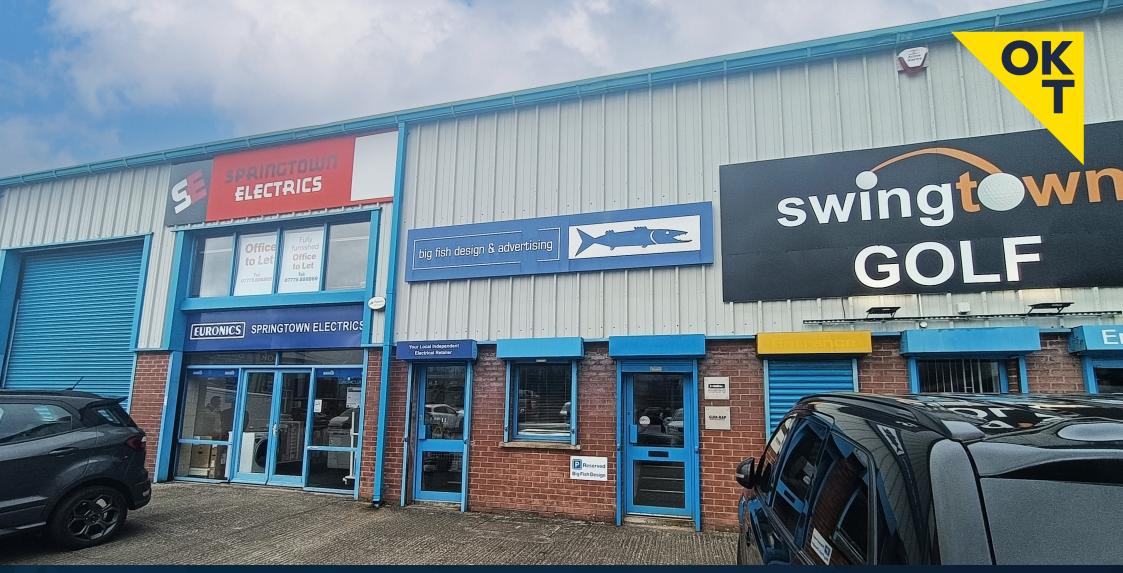

Neighbouring occupiers include Swingtown Golf, Tile Image, Zenith Learning, Bounce House, City Paints and Nu Look Blinds and Furniture.

## DESCRIPTION

The subject comprises open plan first floor office accommodation with kitchen, store and WC's.

The property is well finished with concrete slab floors, double skin insulated roof, painted walls and strip lighting and is available for immediate occupation. The offices are serviced by an oil fired central heating system.