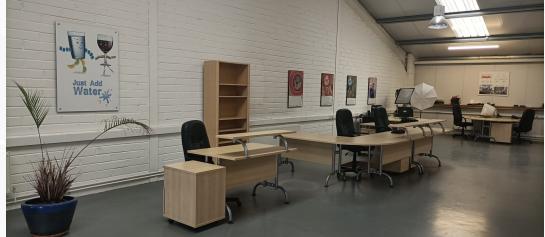

## DESCRIPTION

The subject comprises open plan first floor office accommodation with kitchen, store and WC's.

The property is well finished with concrete slab floors, double skin insulated roof, painted walls and strip lighting and is available for immediate occupation. The offices are serviced by an oil fired central heating system.