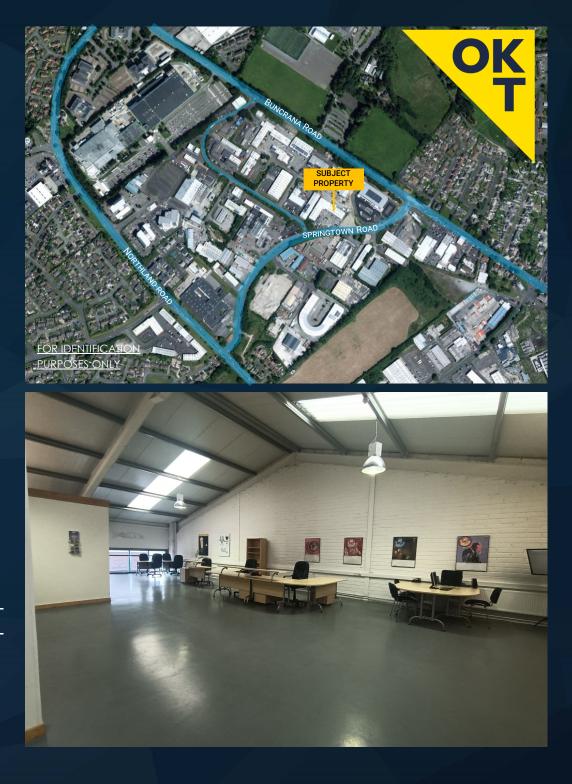

#### The subject property is located in Springtown Industrial Estate, off the Northland Road and Buncrana Road just north of Derry city centre.

Northern Ireland's border with the republic of Ireland is c. 2 miles from the subject. The subject benefits from good road network connections. Buncrana Road is the main connector route between Letterkenny in Co Donegal and Derry City Centre, and as such has a high volume of daily / annual traffic in both directions at peak times, making the nearby border crossing one of the busiest in the region.

## DESCRIPTION

The subject comprises open plan first floor office accommodation with kitchen, store and WC's.

The property is well finished with concrete slab floors, double skin insulated roof, painted walls and strip lighting and is available for immediate occupation. The offices are serviced by an oil fired central heating system.