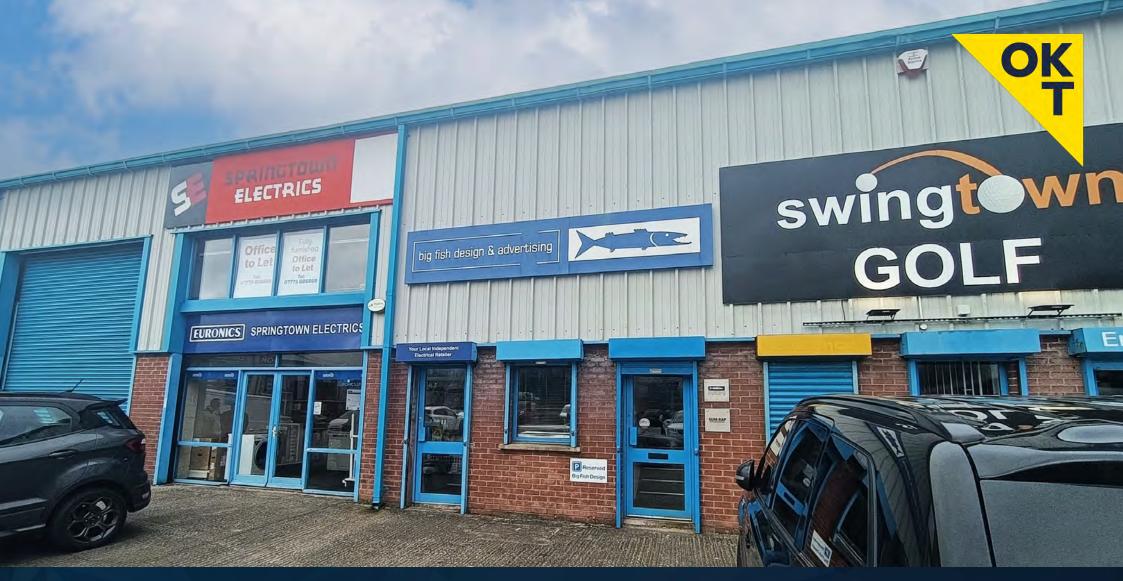

Neighbouring occupiers include Swingtown Golf, Tile Image, Zenith Learning, Bounce House, City Paints and Nu Look Blinds and Furniture.

# **DESCRIPTION**

The subject comprises open plan first floor office accommodation with kitchen, store and WC's.

The property is well finished with concrete slab floors, double skin insulated roof, painted walls and strip lighting and is available for immediate occupation. The offices are serviced by an oil fired central heating system.