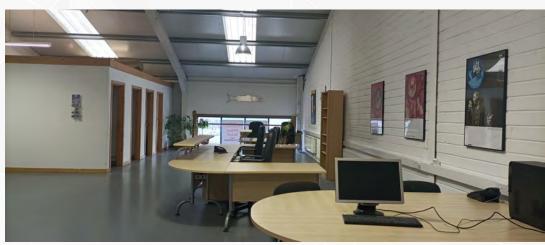

# **DESCRIPTION**

The subject comprises open plan first floor office accommodation with kitchen, store and WC's.

The property is well finished with concrete slab floors, double skin insulated roof, painted walls and strip lighting and is available for immediate occupation. The offices are serviced by an oil fired central heating system.

### **ACCOMMODATION**

| DESCRIPTION                           | AREA (SQ M) | AREA (SQ FT) |
|---------------------------------------|-------------|--------------|
| Offices, store, kitchen and 2 No. WCs | C. 165 sq m | 1,772 sq ft  |