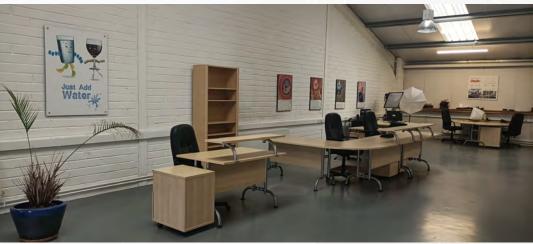

# **DESCRIPTION**

The subject comprises open plan first floor office accommodation with kitchen, store and WC's.

The property is well finished with concrete slab floors, double skin insulated roof, painted walls and strip lighting and is available for immediate occupation. The offices are serviced by an oil fired central heating system.

### **ACCOMMODATION**

| DESCRIPTION                           | AREA (SQ M) | AREA (SQ FT) |
|---------------------------------------|-------------|--------------|
| Offices, store, kitchen and 2 No. WCs | C. 165 sq m | 1,772 sq ft  |