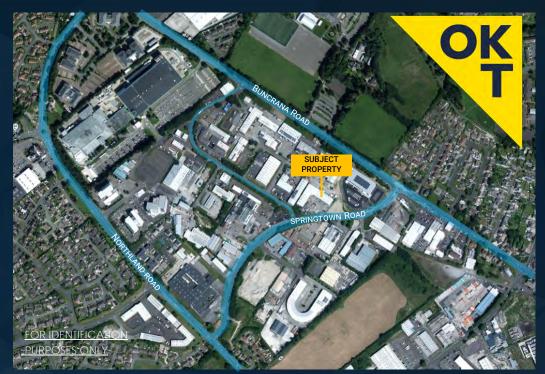

# The subject property is located in Springtown Industrial Estate, off the Northland Road and Buncrana Road just north of Derry city centre.

Northern Ireland's border with the republic of Ireland is c. 2 miles from the subject. The subject benefits from good road network connections. Buncrana Road is the main connector route between Letterkenny in Co Donegal and Derry City Centre, and as such has a high volume of daily / annual traffic in both directions at peak times, making the nearby border crossing one of the busiest in the region.

Springtown together with neighbouring Pennyburn Industrial estate provides a wide variety of commercial units which are predominantly in use as retail warehouses, offices, light industrial and leisure. Nearby occupiers include North West Regional College, Lidl, Screwfix, Store & Go self storage, Diamond Corrugated and Musgrave Market Place.

Neighbouring occupiers include Swingtown Golf, Tile Image, Zenith Learning, Bounce House, City Paints and Nu Look Blinds and Furniture.