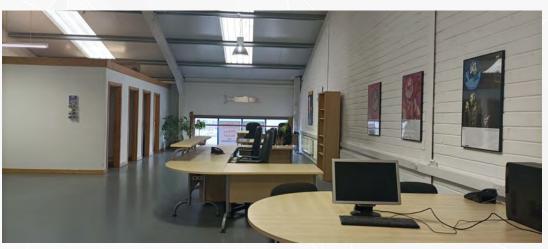

# **DESCRIPTION**

The subject comprises open plan first floor office accommodation with kitchen, store and WC's.

The property is well finished with concrete slab floors, double skin insulated roof, painted walls and strip lighting and is available for immediate occupation. The offices are serviced by an oil fired central heating system.

### **ACCOMMODATION**

| DESCRIPTION                           | AREA (SQ M) | AREA (SQ FT) |
|---------------------------------------|-------------|--------------|
| Offices, store, kitchen and 2 No. WCs | C. 165 sq m | 1,772 sq ft  |