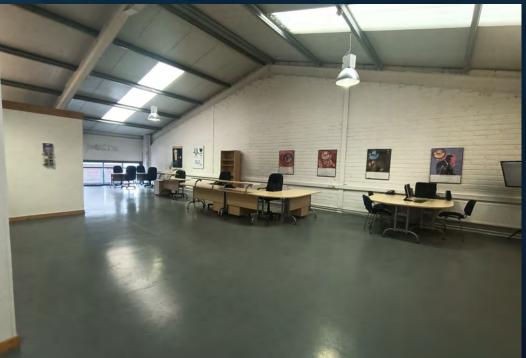

# **DESCRIPTION**

The subject comprises open plan first floor office accommodation with kitchen, store and WC's.

The property is well finished with concrete slab floors, double skin insulated roof, painted walls and strip lighting and is available for immediate occupation. The offices are serviced by an oil fired central heating system.

### **ACCOMMODATION**

| DESCRIPTION                           | AREA (SQ M) | AREA (SQ FT) |
|---------------------------------------|-------------|--------------|
| Offices, store, kitchen and 2 No. WCs | C. 165 sq m | 1,772 sq ft  |