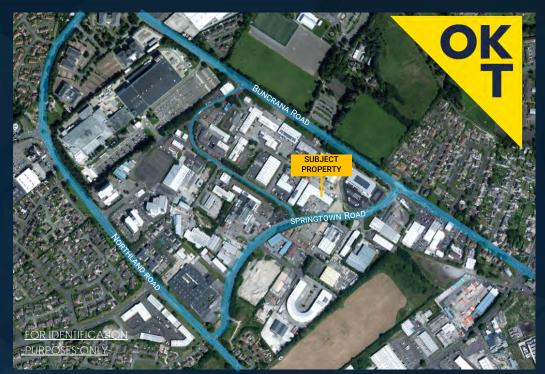

# The subject property is located in Springtown Industrial Estate, off the Northland Road and Buncrana Road just north of Derry city centre.

Northern Ireland's border with the republic of Ireland is c. 2 miles from the subject. The subject benefits from good road network connections. Buncrana Road is the main connector route between Letterkenny in Co Donegal and Derry City Centre, and as such has a high volume of daily / annual traffic in both directions at peak times, making the nearby border crossing one of the busiest in the region.

Springtown together with neighbouring Pennyburn Industrial estate provides a wide variety of commercial units which are predominantly in use as retail warehouses, offices, light industrial and leisure. Nearby occupiers include North West Regional College, Lidl, Screwfix, Store & Go self storage, Diamond Corrugated and Musgrave Market Place.