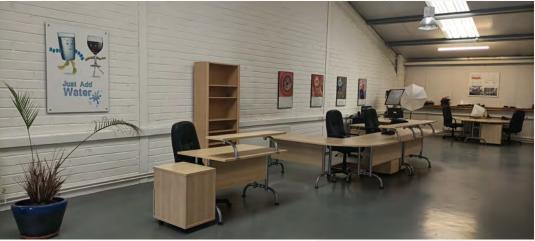

# **DESCRIPTION**

The subject comprises open plan first floor office accommodation with kitchen, store and WC's.

The property is well finished with concrete slab floors, double skin insulated roof, painted walls and strip lighting and is available for immediate occupation. The offices are serviced by an oil fired central heating system.

### **ACCOMMODATION**

| DESCRIPTION                           | AREA (SQ M) | AREA (SQ FT) |
|---------------------------------------|-------------|--------------|
| Offices, store, kitchen and 2 No. WCs | C. 165 sq m | 1,772 sq ft  |