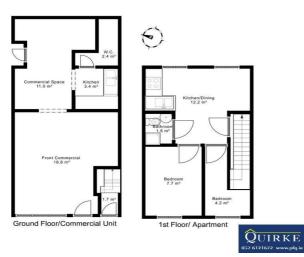

## 28 Lower Gate Street, Cashel E25 CT91

Brought to the market by PF Quirke & Co. Ltd is No. 28 Lower Gate Street, Cashel. This property offers an excellent opportunity at a low budget, to gain a foothold in Cashel town centre. Cashel is expanding rapidly and has a very strong tourist trade. The property comprises of a commercial unit at ground floor, formerly in use as a Pizza Parlour. It is still partially fitted as a Pizza Parlour and is being sold as seen. Accommodation here includes the commercial space to the front, the service area and kitchen in the centre, with storage and staff facilities to the rear. Overhead is a two bedroom apartment which incorporates and open plan kitchen/living room, two bedrooms and a bathroom. The property is in good condition throughout although in need of further works prior to trading. The residential is occupied and being sold with an excellent tenant in situ. The ground floor is vacant. This is an ideal opportunity to purchase a good investment property in a great location. We recommend early inspection.

Front Commercial Space 4.98m (16'4") x 4.64m (15'3") Zinc wall converge, tile floor, tiled back wall

Middle Section 2.03m (6'8") x 3m (9'10") Pizza Oven, tiled floor

Kitchen area 2.11m (6'11") x 2.06m (6'9") Sink, concrete floor, storage units

W.C. 0.95m (3'1") x 2.34m (7'8") Concrete floor, sink, toilet

Back storage area 2.78m (9'1") x 2.86m (9'5") Large commercial fridge, concrete floor Insulated wall??

Entrance Hallway 0.89m (2'11") x 2.94m (9'8") Stairs

Kitchen/Dining Room 4.58m (15'0") x 4.32m (14'2") Tile floor, Tile splashback,

Bedroom 1 3.35m (11'0") x 2.09m (6'10") Wood floor, built-in wardrobe

Bedroom 2 3.04m (10'0") x 2.53m (8'4") Wood floor,

Bathroom 1.56m (5'1") x 1.27m (4'2") Shower, tiled floor + wall