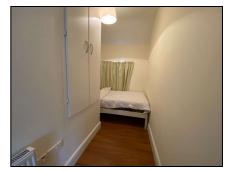

Kitchen/Dining Room 4.58m (15'0") x 4.32m (14'2") Tile floor, Tile splashback,

Bedroom 1 3.35m (11'0") x 2.09m (6'10") Wood floor, built-in wardrobe

Bedroom 2 3.04m (10'0") x 2.53m (8'4") Wood floor,

Bathroom 1.56m (5'1") x 1.27m (4'2") Shower, tiled floor + wall