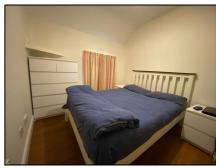

Kitchen/Dining Room 4.58m (15'0") x 4.32m (14'2") Tile floor, Tile splashback,

Bedroom 1 3.35m (11'0") x 2.09m (6'10") Wood floor, built-in wardrobe

Bedroom 2 3.04m (10'0") x 2.53m (8'4") Wood floor,

Bathroom 1.56m (5'1") x 1.27m (4'2") Shower, tiled floor + wall