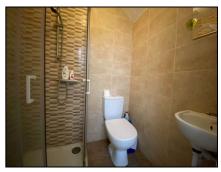

Kitchen/Dining Room 4.58m (15'0") x 4.32m (14'2") Tile floor, Tile splashback,

Bedroom 1 3.35m (11'0") x 2.09m (6'10") Wood floor, built-in wardrobe

Bedroom 2 3.04m (10'0") x 2.53m (8'4") Wood floor,

Bathroom 1.56m (5'1") x 1.27m (4'2") Shower, tiled floor + wall