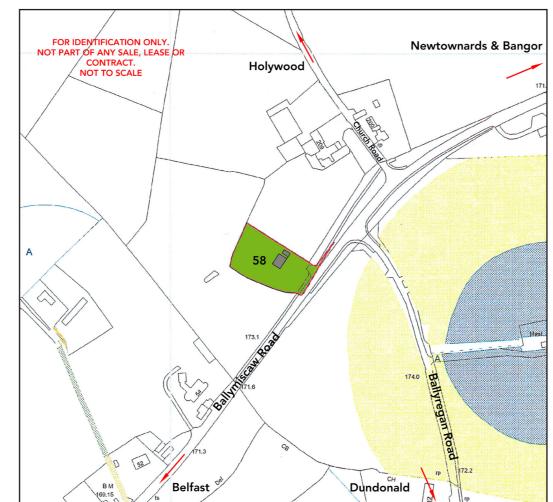

### LOCATION

From Belfast take Belmont Road off Massey Avenue and head uphill , countrywide towards Bangor for 2.2 miles. Property is on left hand side before Ballyregan Road, Church Road juntions.

Sales Lettings Property Management