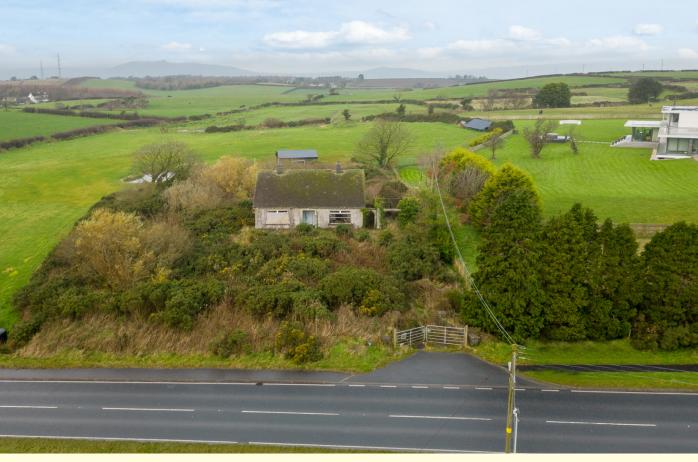

## The Agent's Perspective...

"Opportunities to build a home that is convenient and which also enjoys rural surroundings are rare, so this is a real find.

Located within easy commuting distance of Belfast, Dundonald, Holywood, Bangor and Newtownards, this detached bungalow has obvious potential for replacement.

The site extends to approximately 0.75 acre and enjoys rural views in all directions.

Purchasers will have to satisfy themselves what the planning potential is as the property is being sold 'as is'.

A truly great opportunity to build your own 'Grand Design !".

# The facts you need to know...

Freehold site c.0.75 acres

Convenient, rural location

Potential for replacement dwelling

Easy reach of Belfast, Dundonald, Holywood, Newtownards and Bangor.

Potential 'Grand Design' opportunity