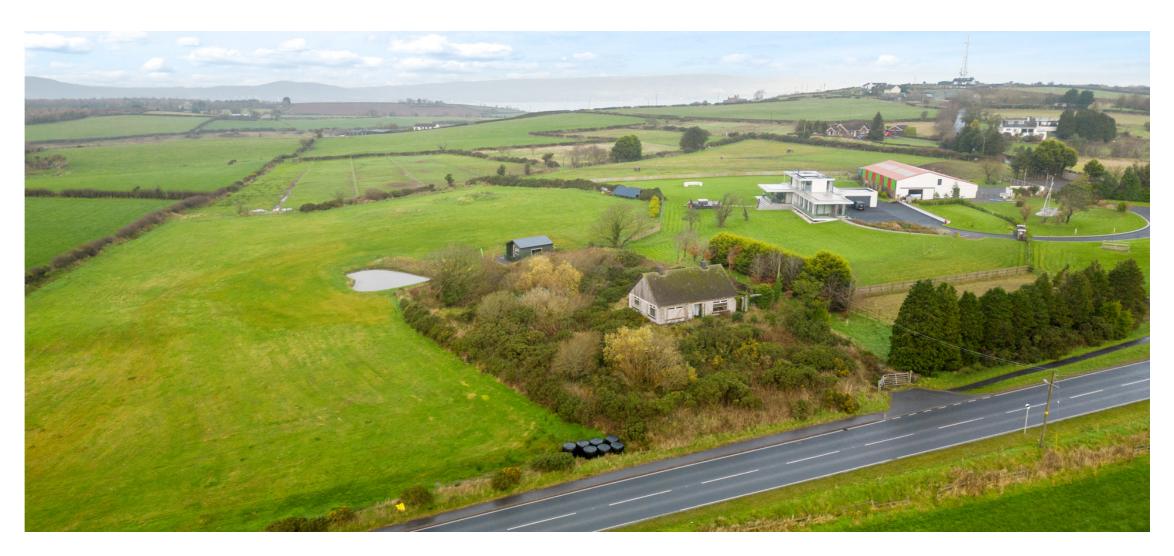

The site extends to approximately 0.75 acre and enjoys rural views in all directions.

Purchasers will have to satisfy themselves what the planning potential is as the property is being sold 'as is'.

A truly great opportunity to build your own 'Grand Design !".

Rural views to Co.Antrim Hills and Mourne Mountains

Self-build possibility

**TENURE** Freehold