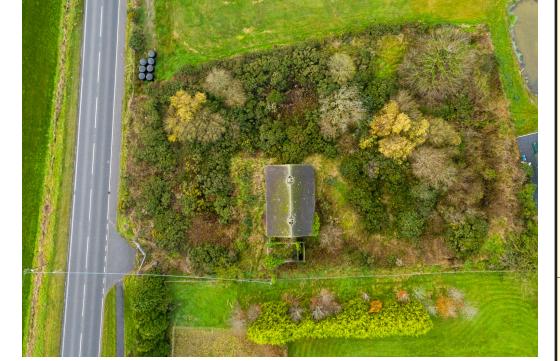

The site extends to approximately 0.75 acre and enjoys rural views in all directions.

Purchasers will have to satisfy themselves what the planning potential is as the property is being sold 'as is'.

A truly great opportunity to build your own 'Grand Design !".

# The facts you need to know...

Freehold site c.0.75 acres

Convenient, rural location

Potential for replacement dwelling

Easy reach of Belfast, Dundonald, Holywood, Newtownards and Bangor.

Potential 'Grand Design' opportunity

Rural views to Co.Antrim Hills and Mourne Mountains

Self-build possibility

**TENURE** Freehold