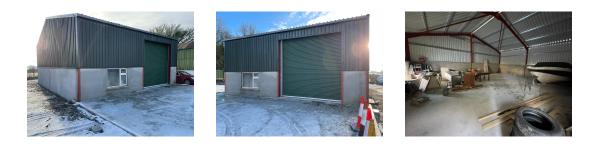

## **Property Description**

New to the rental market this spacious 1,300 sqft Commercial unit with roller and pedestrian access, Located in Ballinacarrow village a mere 10 min drive from Sligo & Tubbercurry. This unit would suit many ventures or for storage with the benefit of electric and water together with ample parking around the unit. Full details and viewings on request.