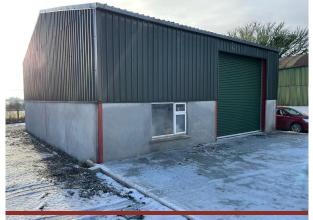

## **Property Description**

New to the rental market this spacious 1,300 sqft Commercial unit with roller and pedestrian access, Located in Ballinacarrow village a mere 10 min drive from Sligo & Tubbercurry. This unit would suit many ventures or for storage with the benefit of electric and water together with ample parking around the unit. Full details and viewings on request.