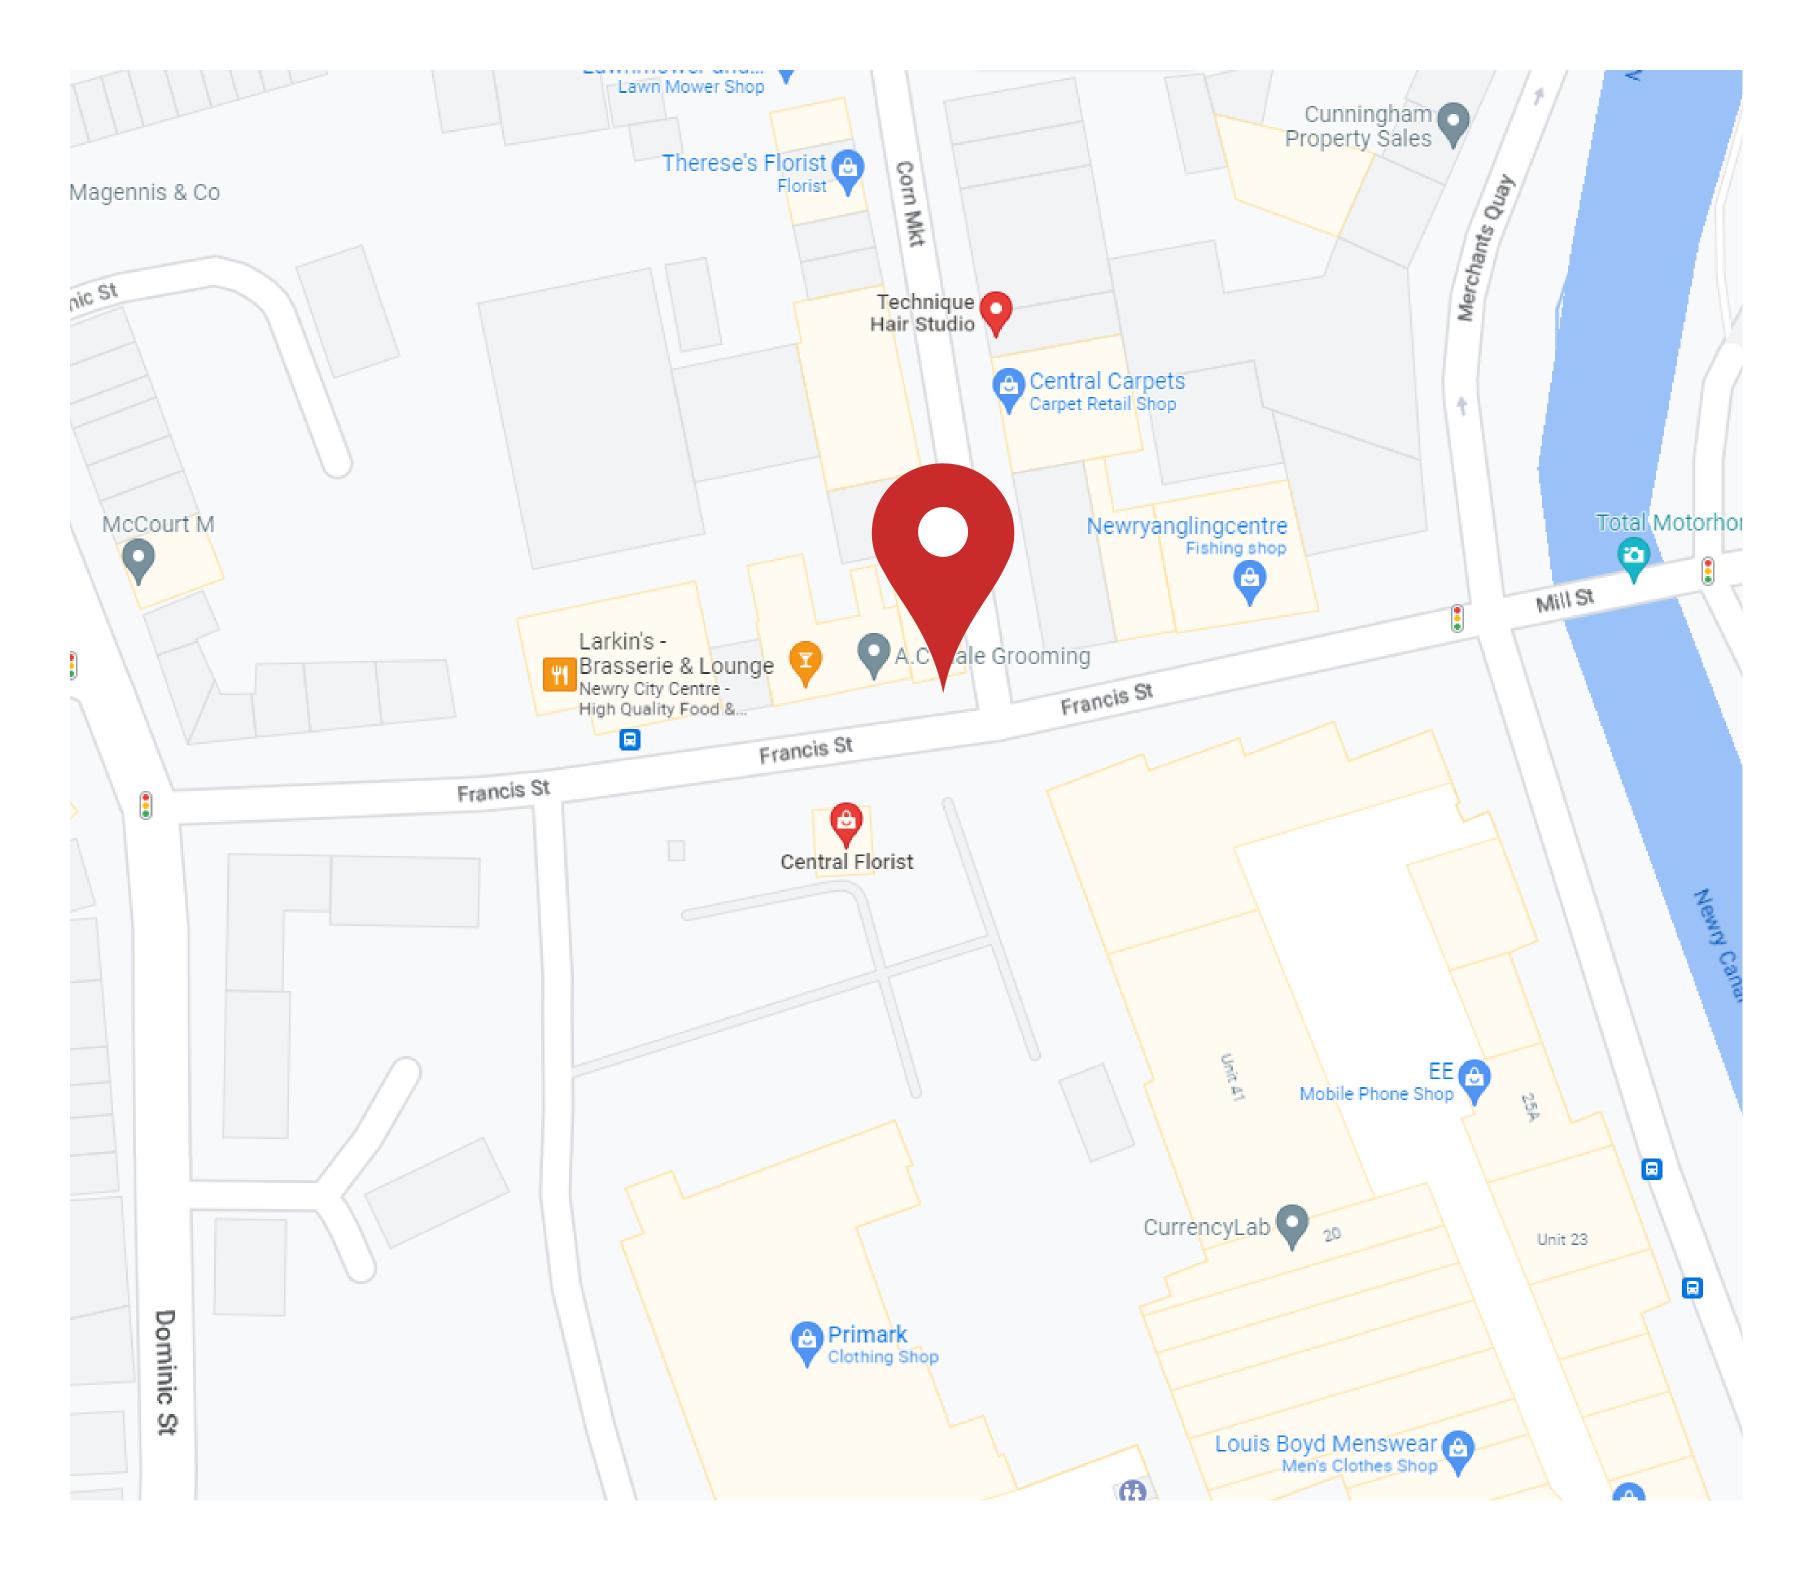

#### Overview

Newry is a thriving regional centre located close to the border with the Republic of Ireland, approximately 40 miles from Belfast and 60 miles from Dublin. The centre has a catchment population extending close to both sides of the border of 1.3 million living within a 25 minute drive time. Newry is ranked 3rd in CACI ranking of Northern Ireland Centres, 9th for Ireland overall.

Formerly occupied as a Hairdressing Salon, 7 Francis Street occupies a prime corner site, situated in the very heart of Newry City Centre, benefiting from an extensive footfall and neighbouring the bustling Buttercrane shopping centre. The property also benefits from a number of nearby carparks, which provides convenient access for customers. Currently fitted out as a Hairdressing Salon, but may be suitable for a variety of uses.