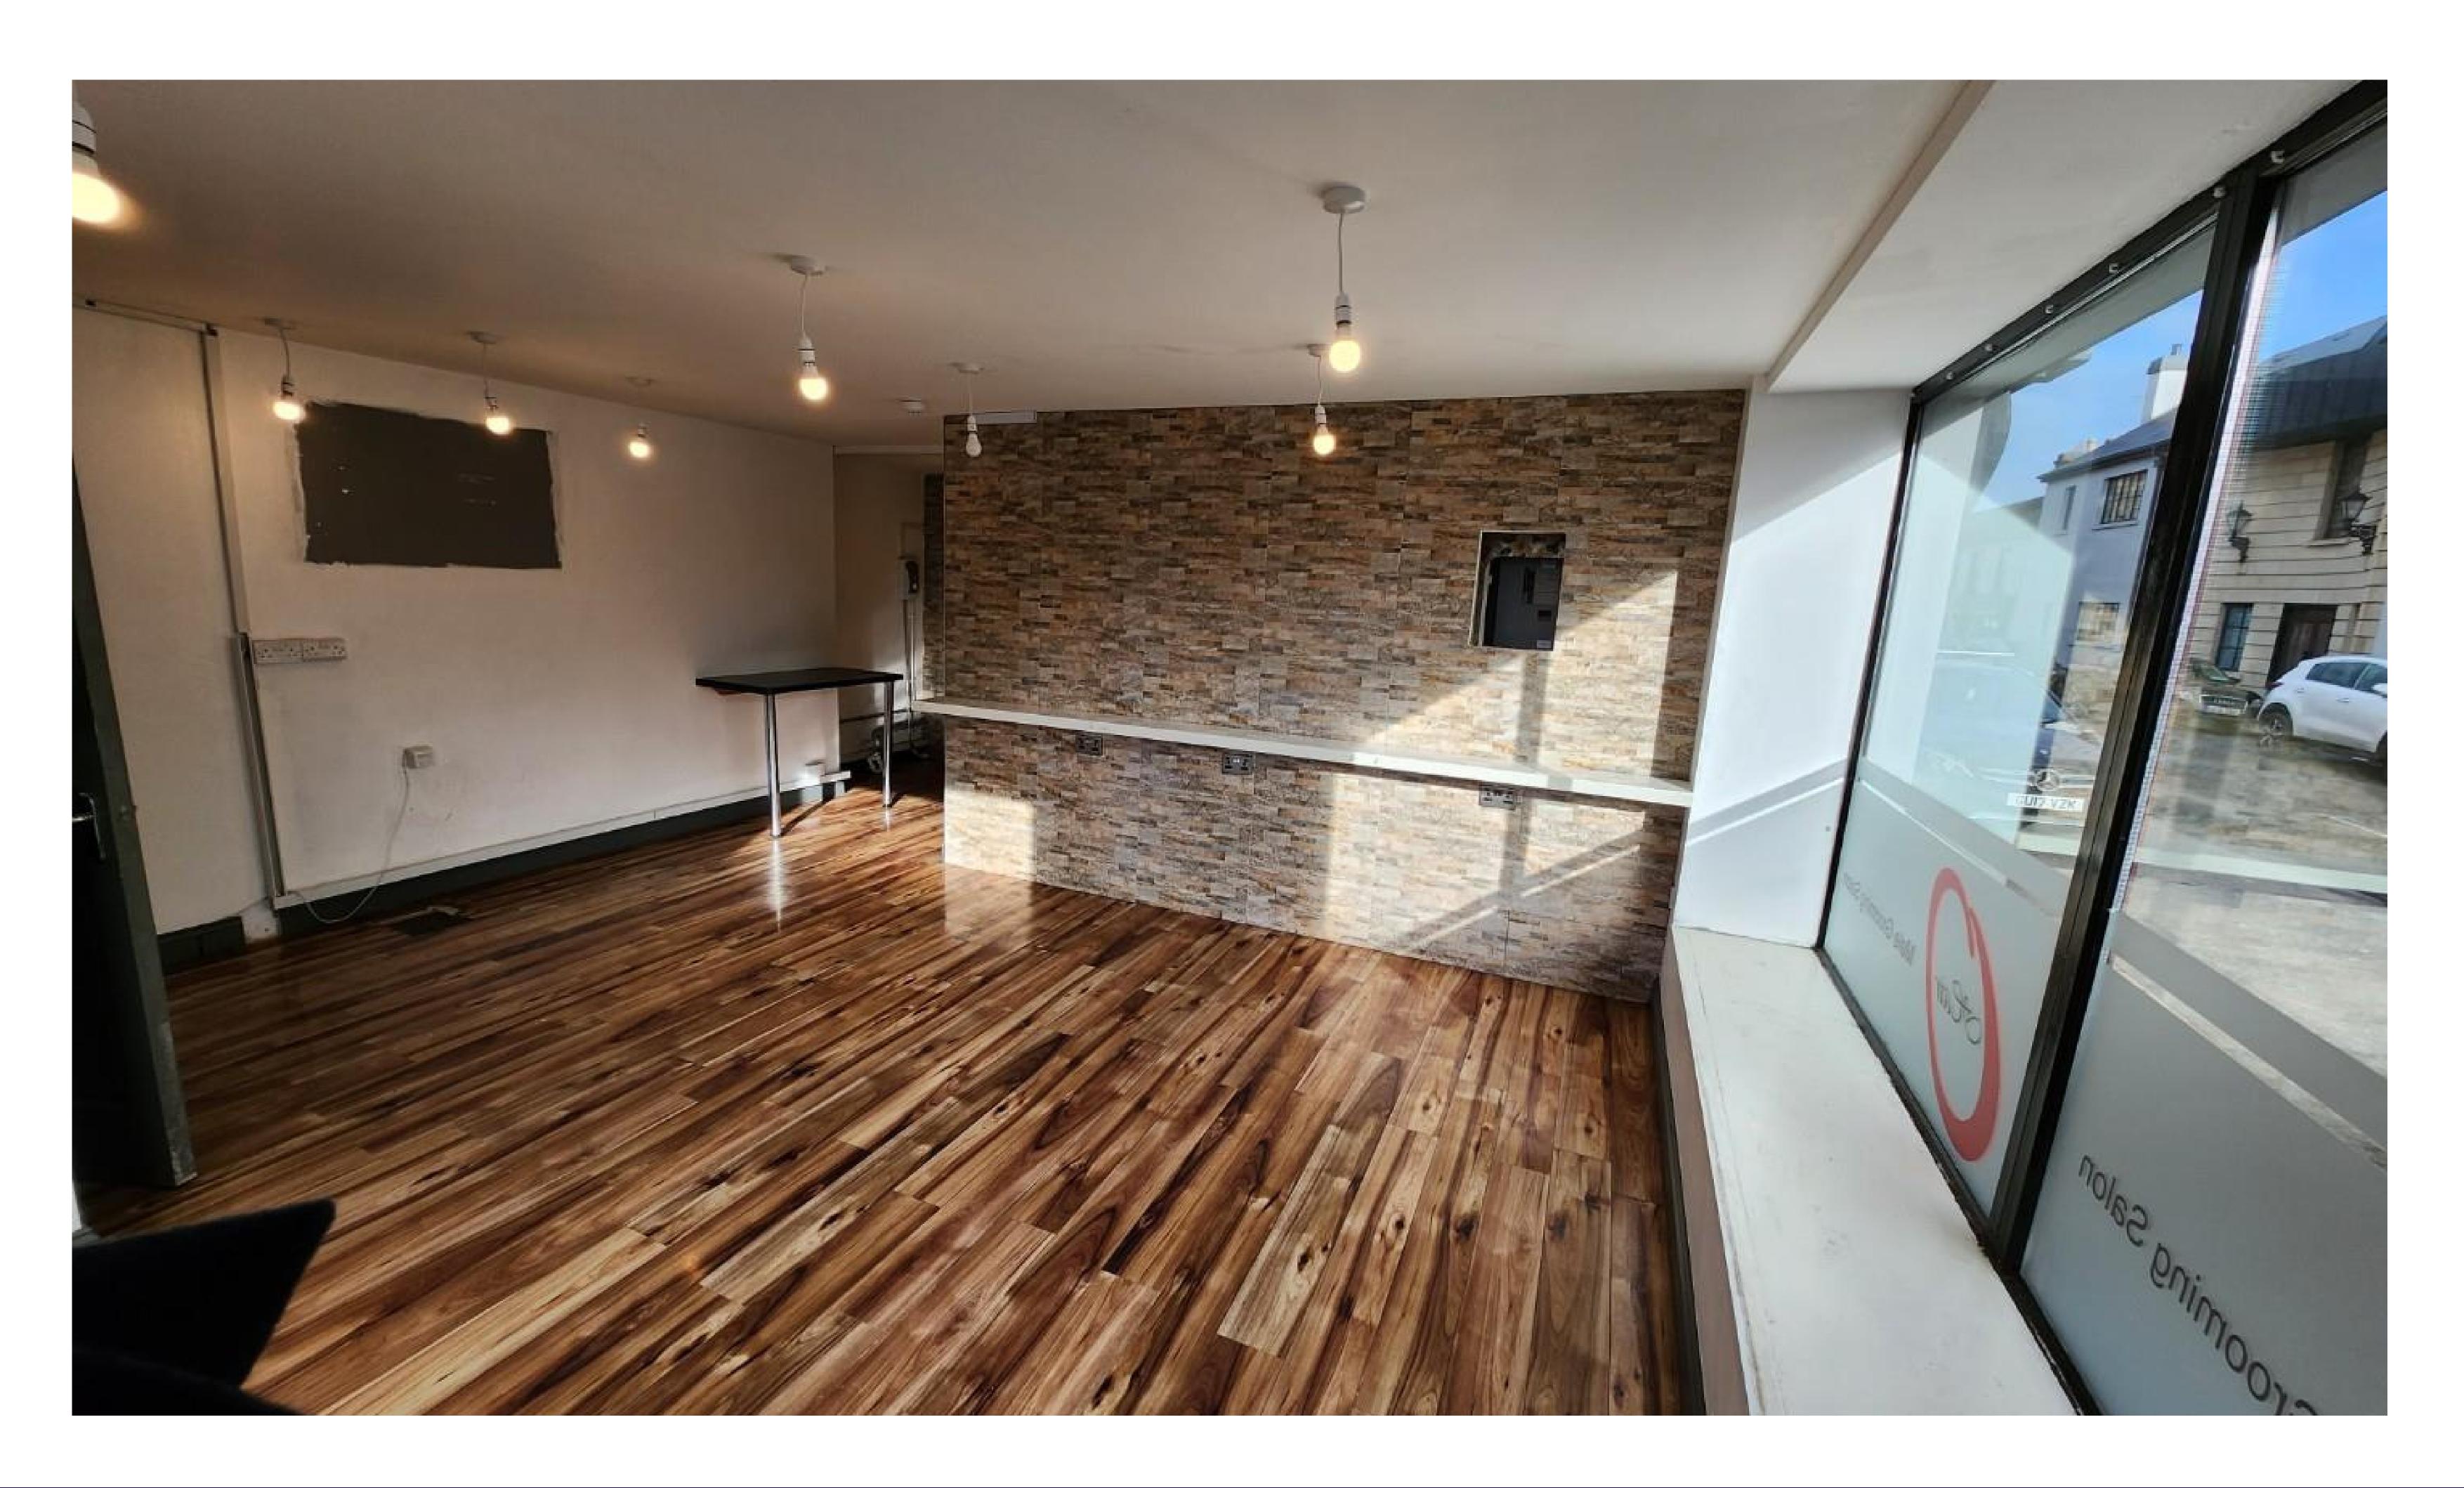

Formerly occupied as a Hairdressing Salon, 7 Francis Street occupies a prime corner site, situated in the very heart of Newry City Centre, benefiting from an extensive footfall and neighbouring the bustling Buttercrane shopping centre. The property also benefits from a number of nearby carparks, which provides convenient access for customers. Currently fitted out as a Hairdressing Salon, but may be suitable for a variety of uses.

# 402 sq.ft. (37.4 sq.m.) approx