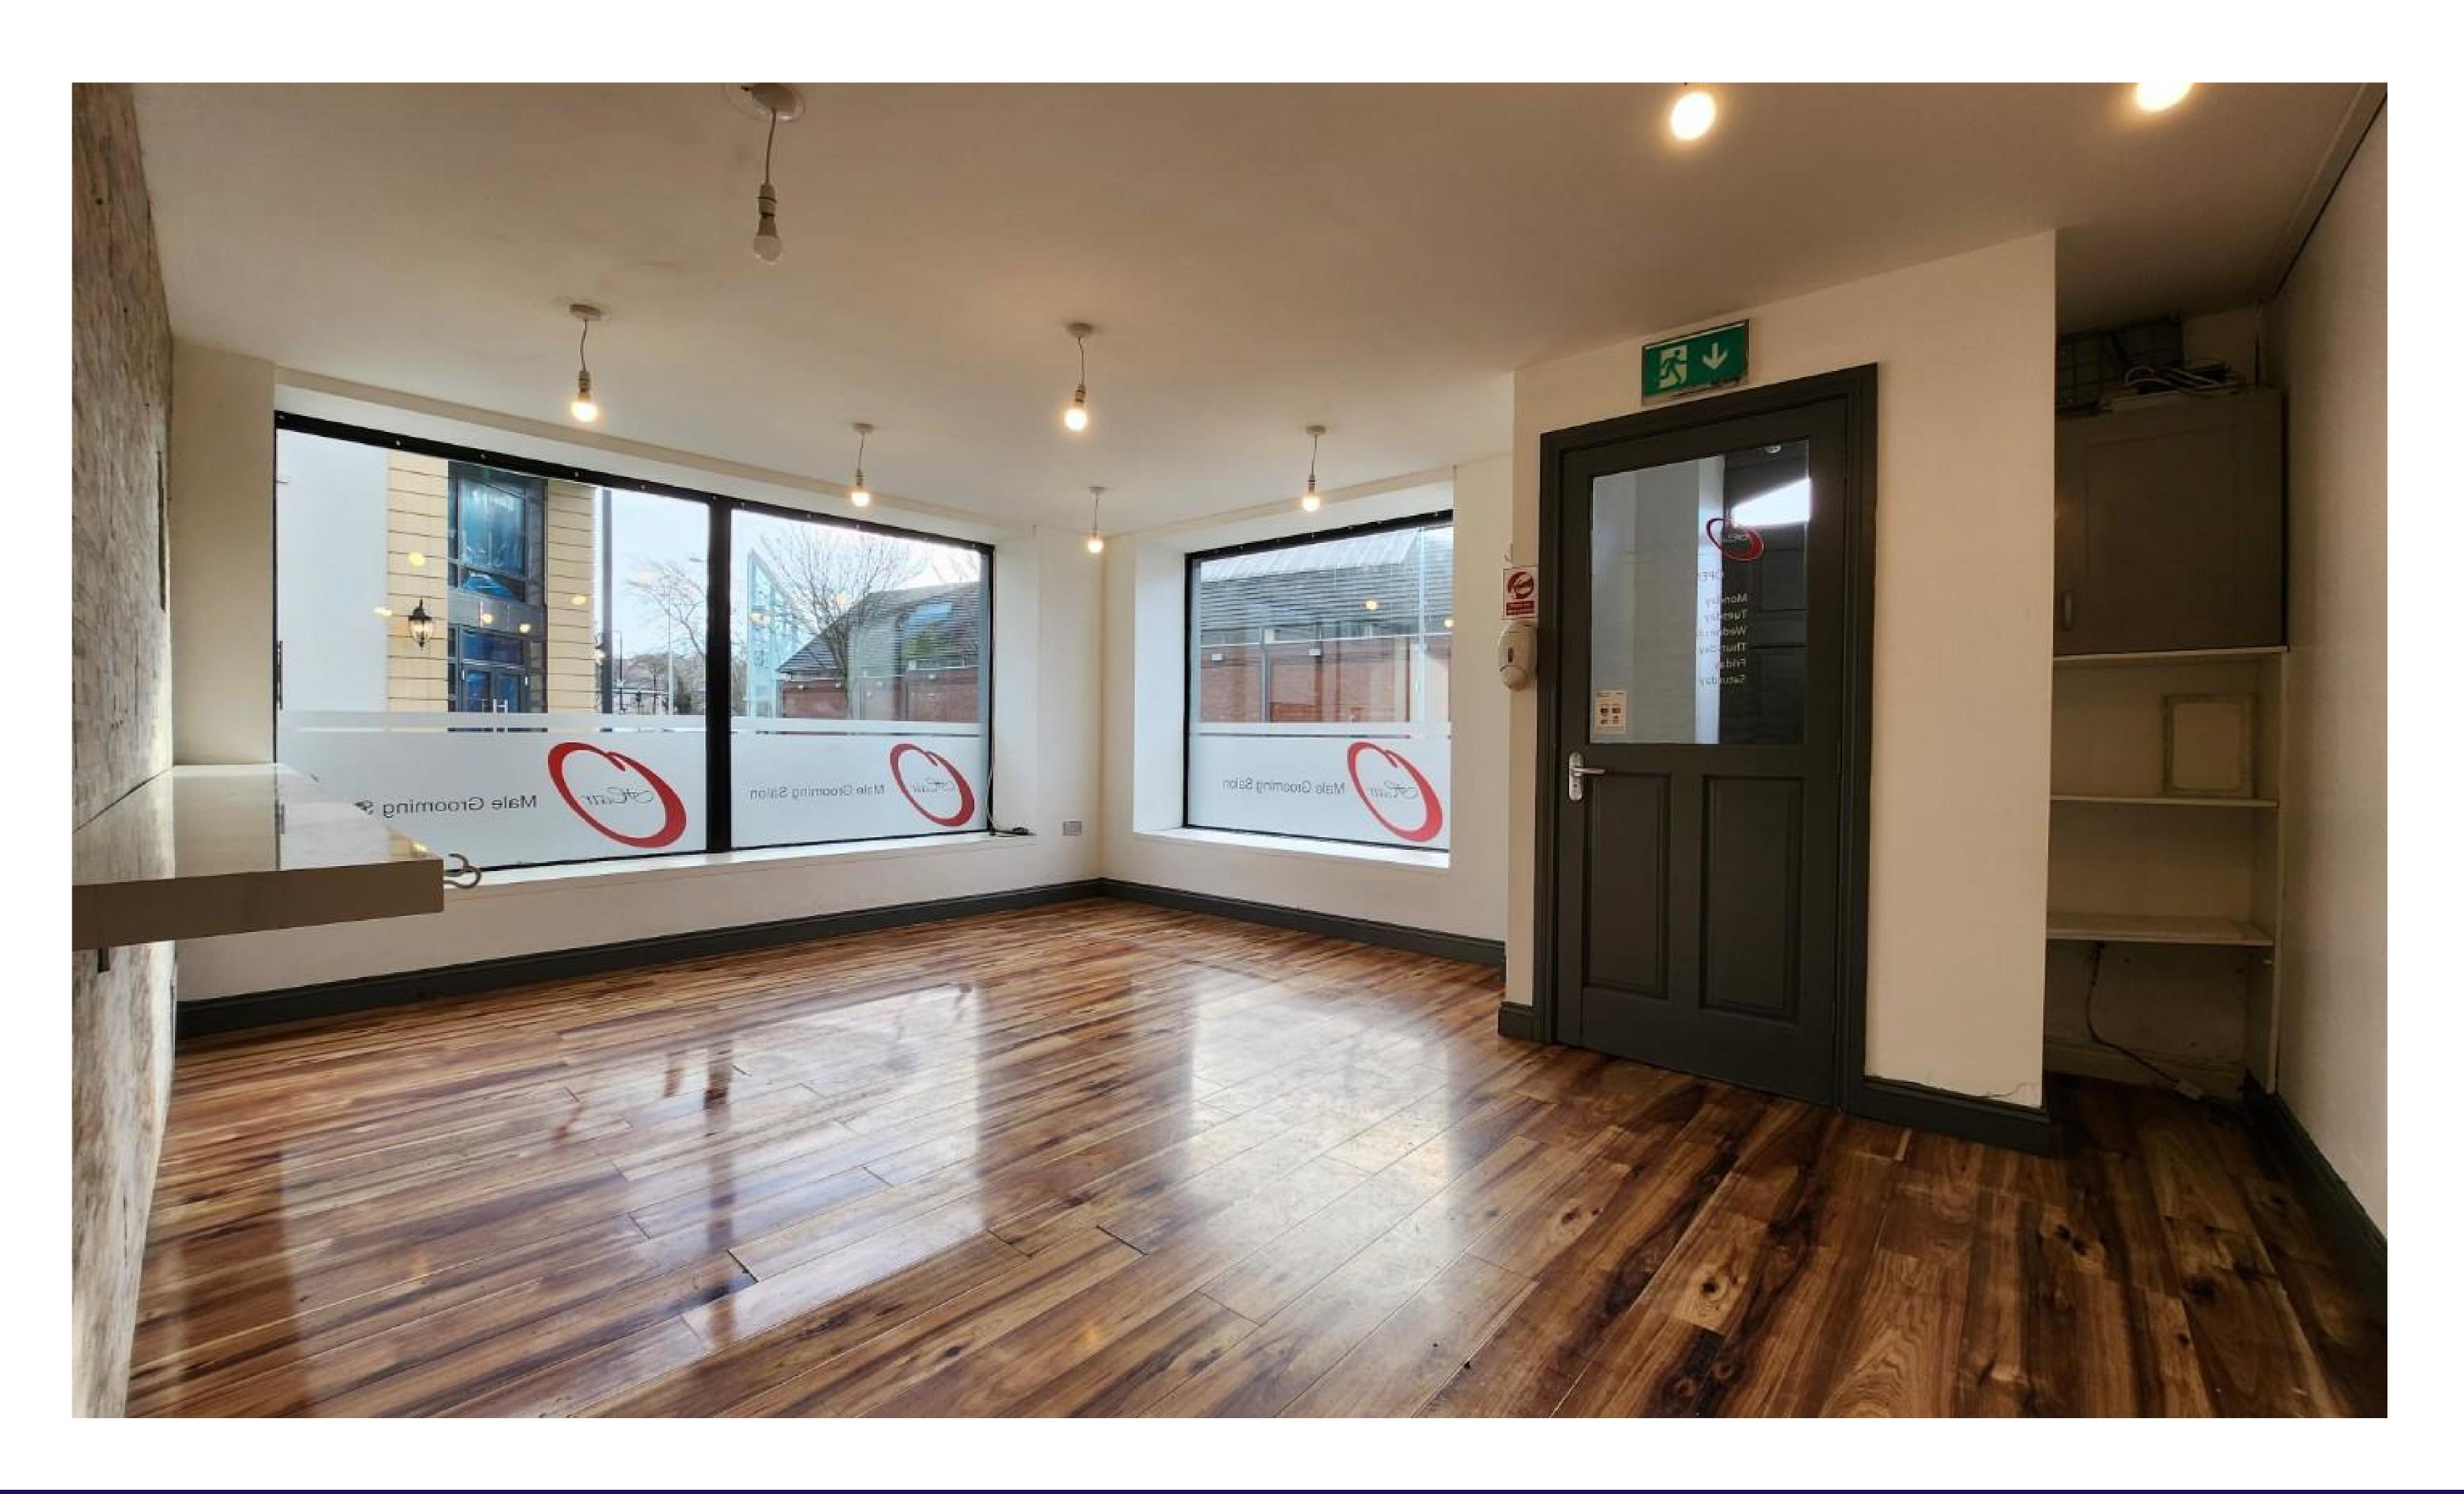

Formerly occupied as a Hairdressing Salon, 7 Francis Street occupies a prime corner site, situated in the very heart of Newry City Centre, benefiting from an extensive footfall and neighbouring the bustling Buttercrane shopping centre. The property also benefits from a number of nearby carparks, which provides convenient access for customers. Currently fitted out as a Hairdressing Salon, but may be suitable for a variety of uses.

# 402 sq.ft. (37.4 sq.m.) approx