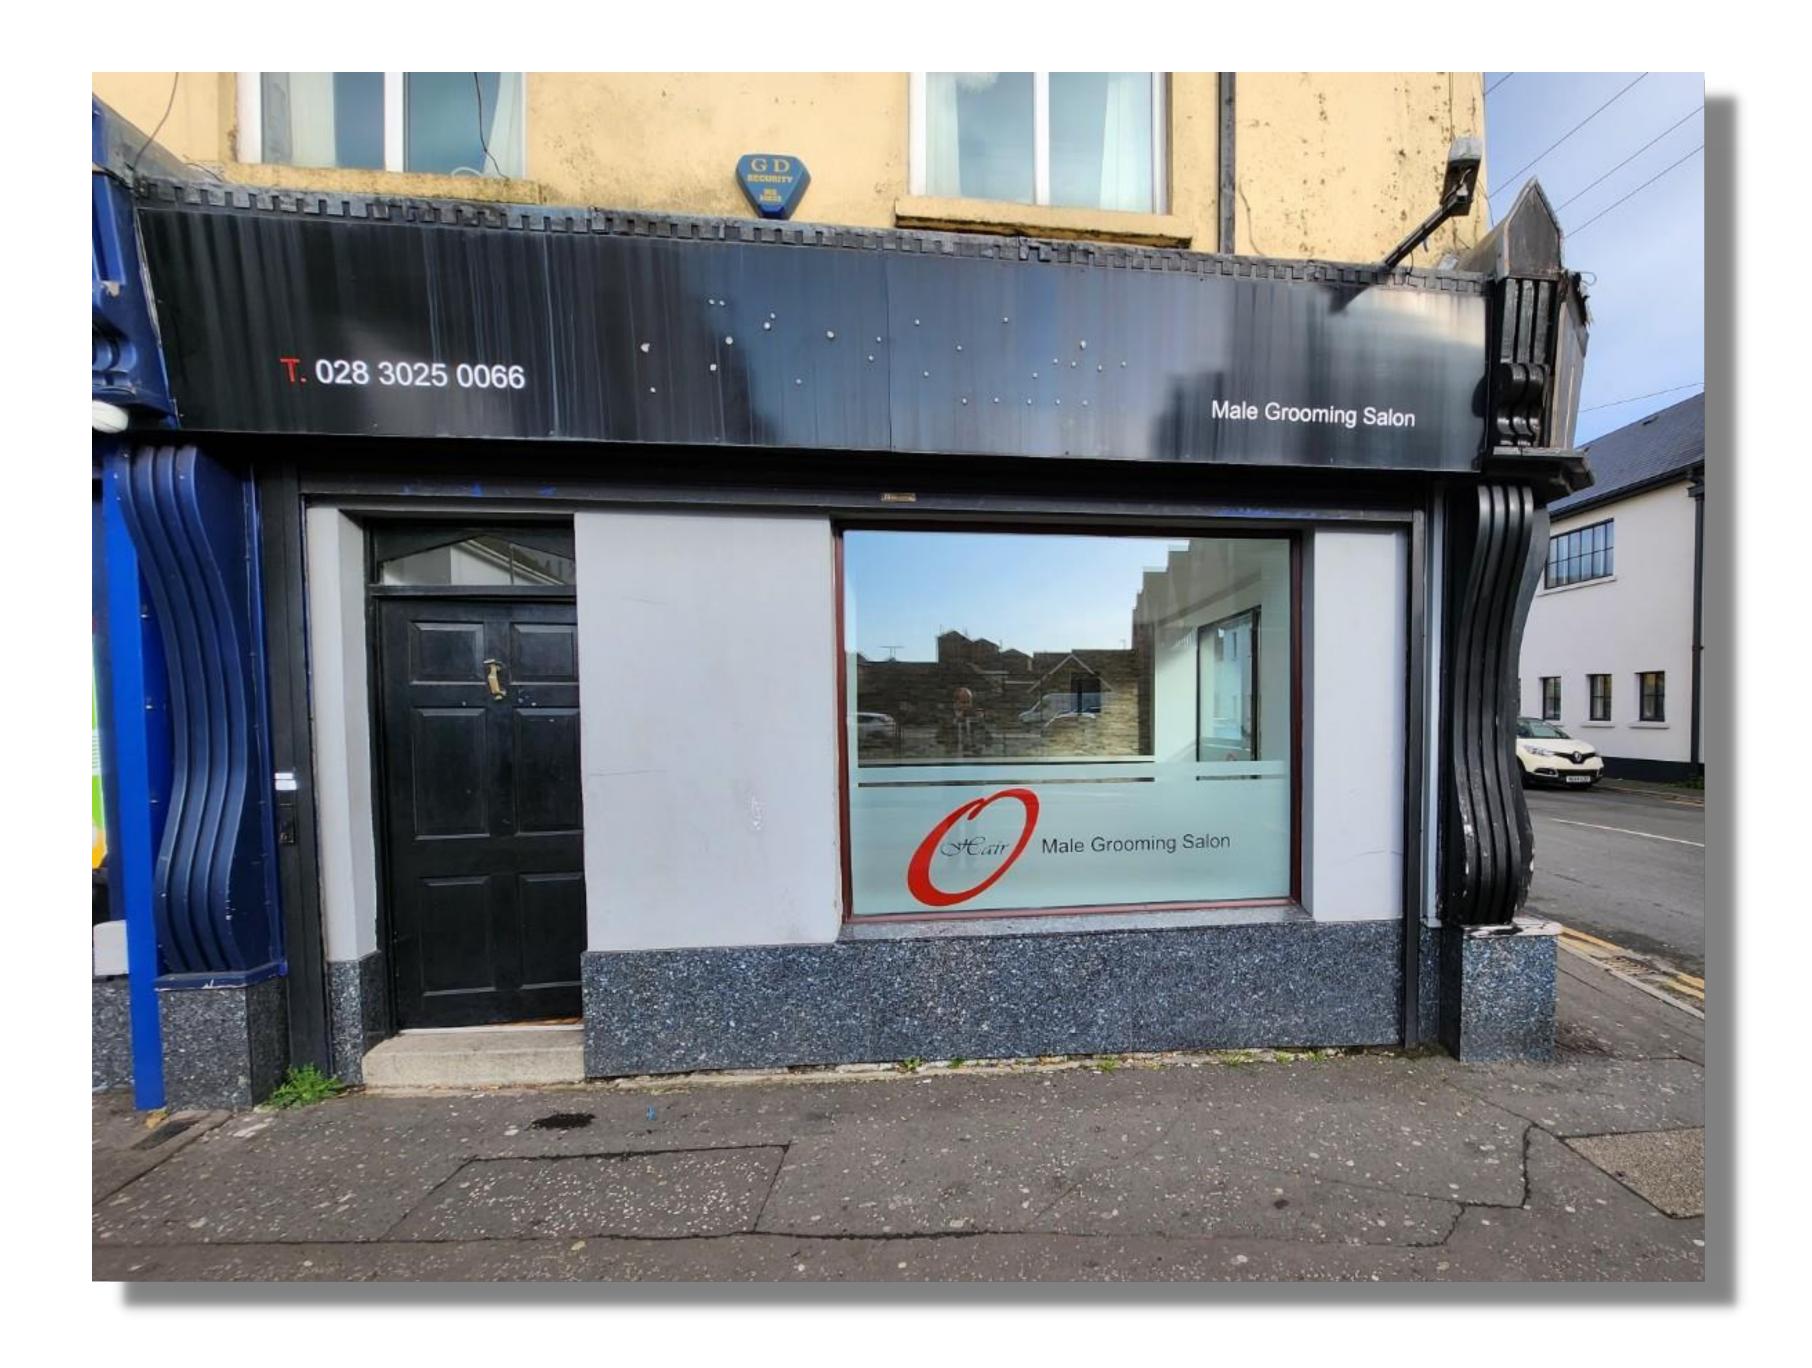

Formerly occupied as a Hairdressing Salon, 7 Francis Street occupies a prime corner site, situated in the very heart of Newry City Centre, benefiting from an extensive footfall and neighbouring the bustling Buttercrane shopping centre. The property also benefits from a number of nearby carparks, which provides convenient access for customers. Currently fitted out as a Hairdressing Salon, but may be suitable for a variety of uses.