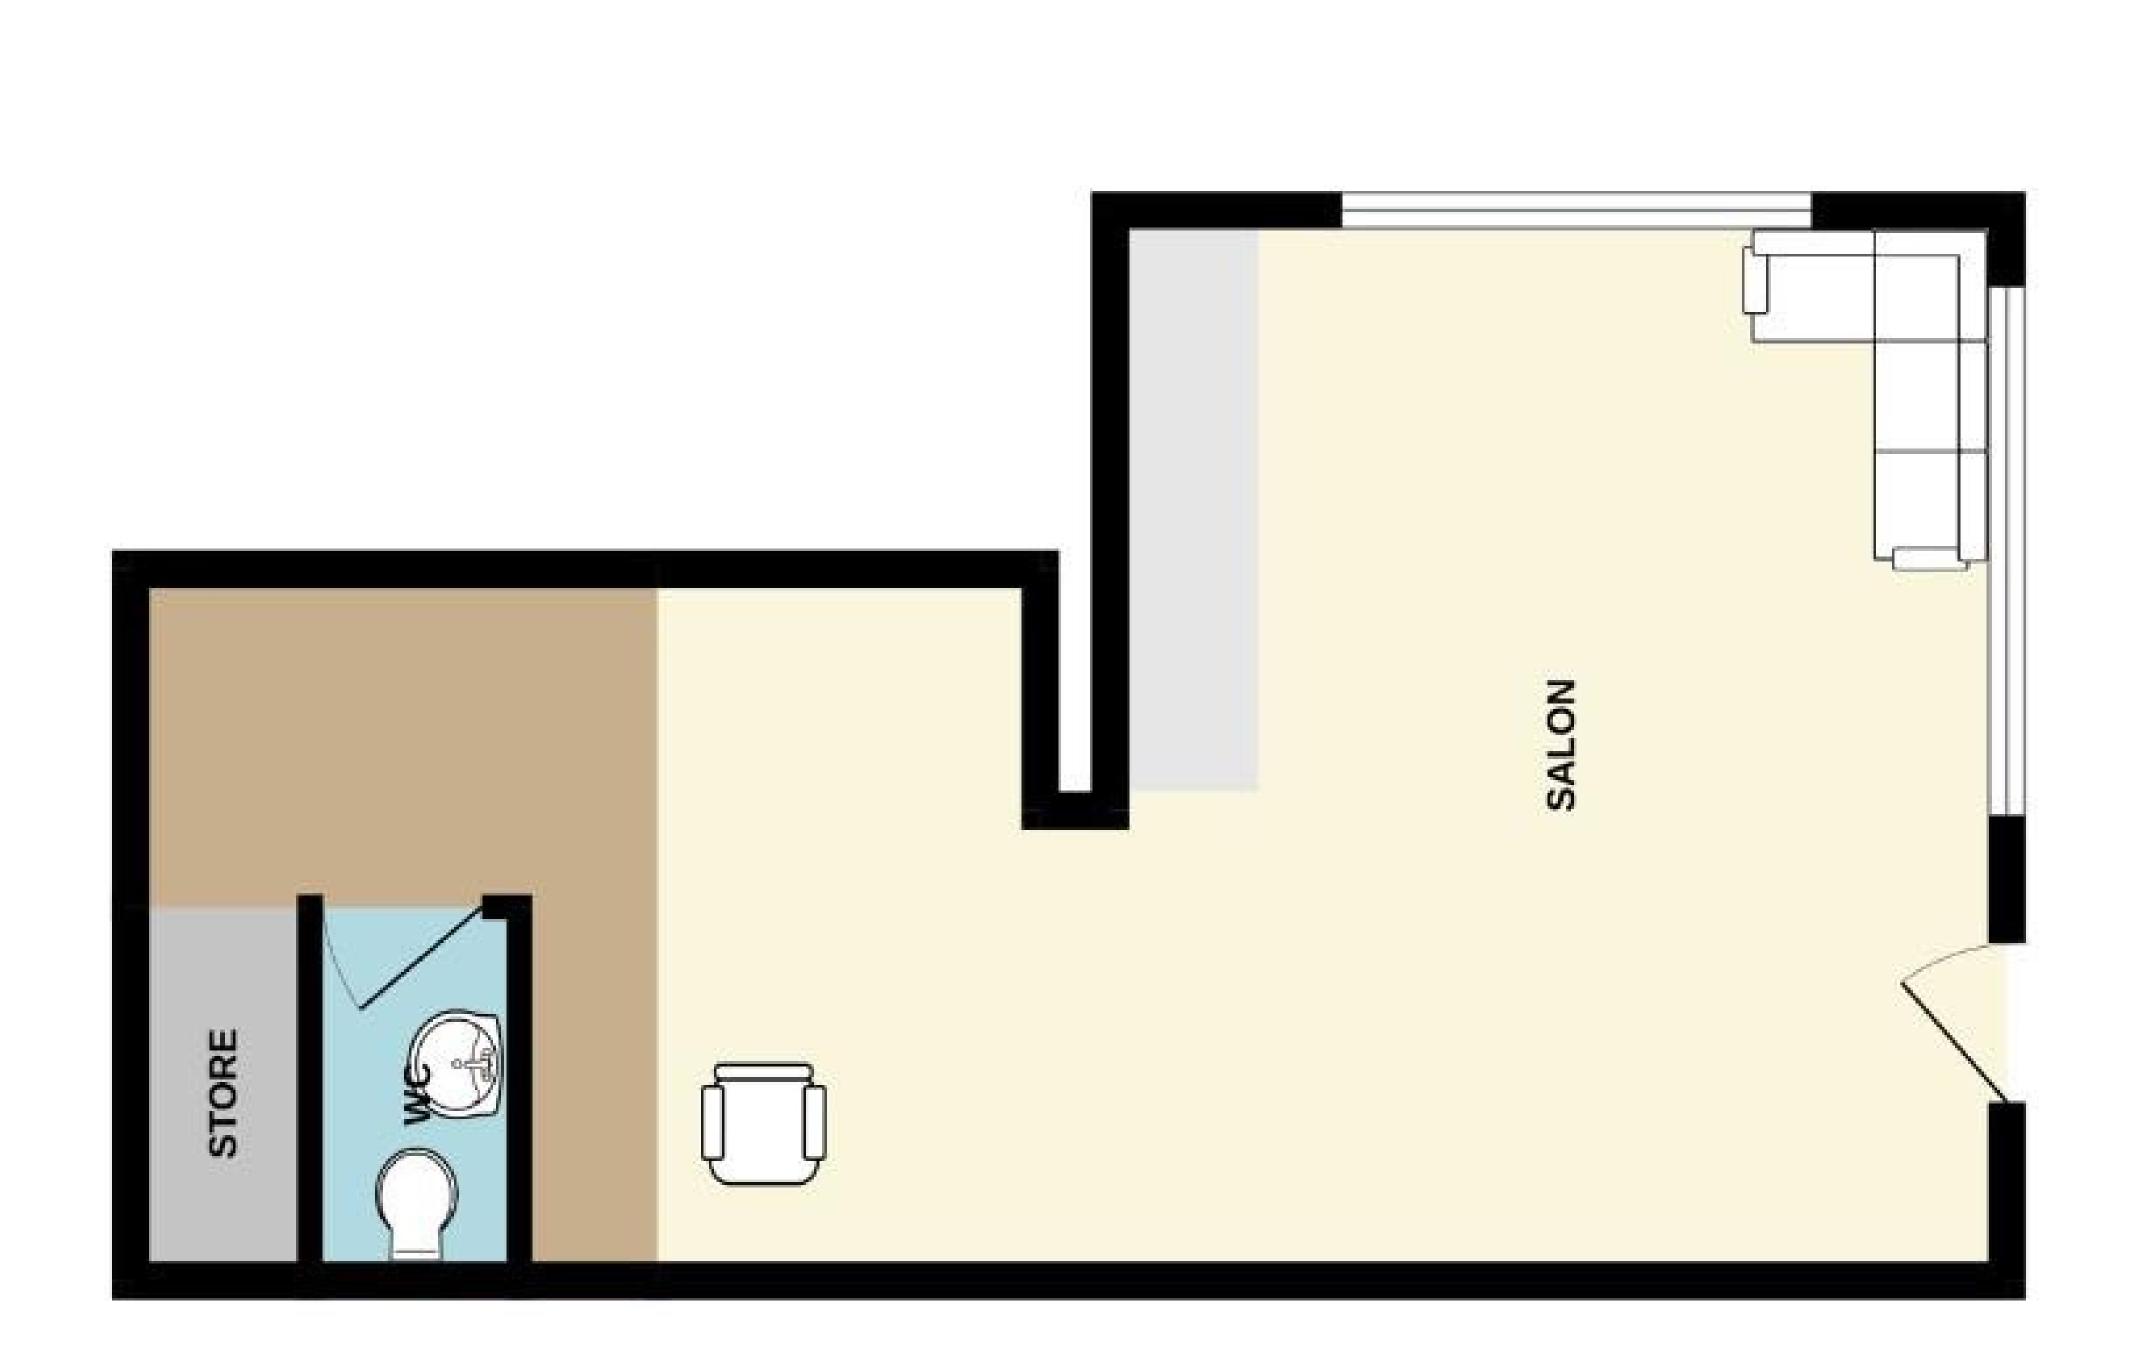

# 402 sq.ft. (37.4 sq.m.) approx

## Whilst every extempt has been made to ensure the accuracy of the floorplan contained here, measureme of doors, windows, rooms and any other items are approximate and no responsibility is taken for any err omission or mis-statement. This plan is fur illustrative purposes only and should be used as such by an prospective purchaser. The services, systems and appliances shown have not been tested and no guarar mospective purchaser. The services, systems and appliances shown have not been tested and no guarar mospective purchaser. The services, systems with Metropix 02023.