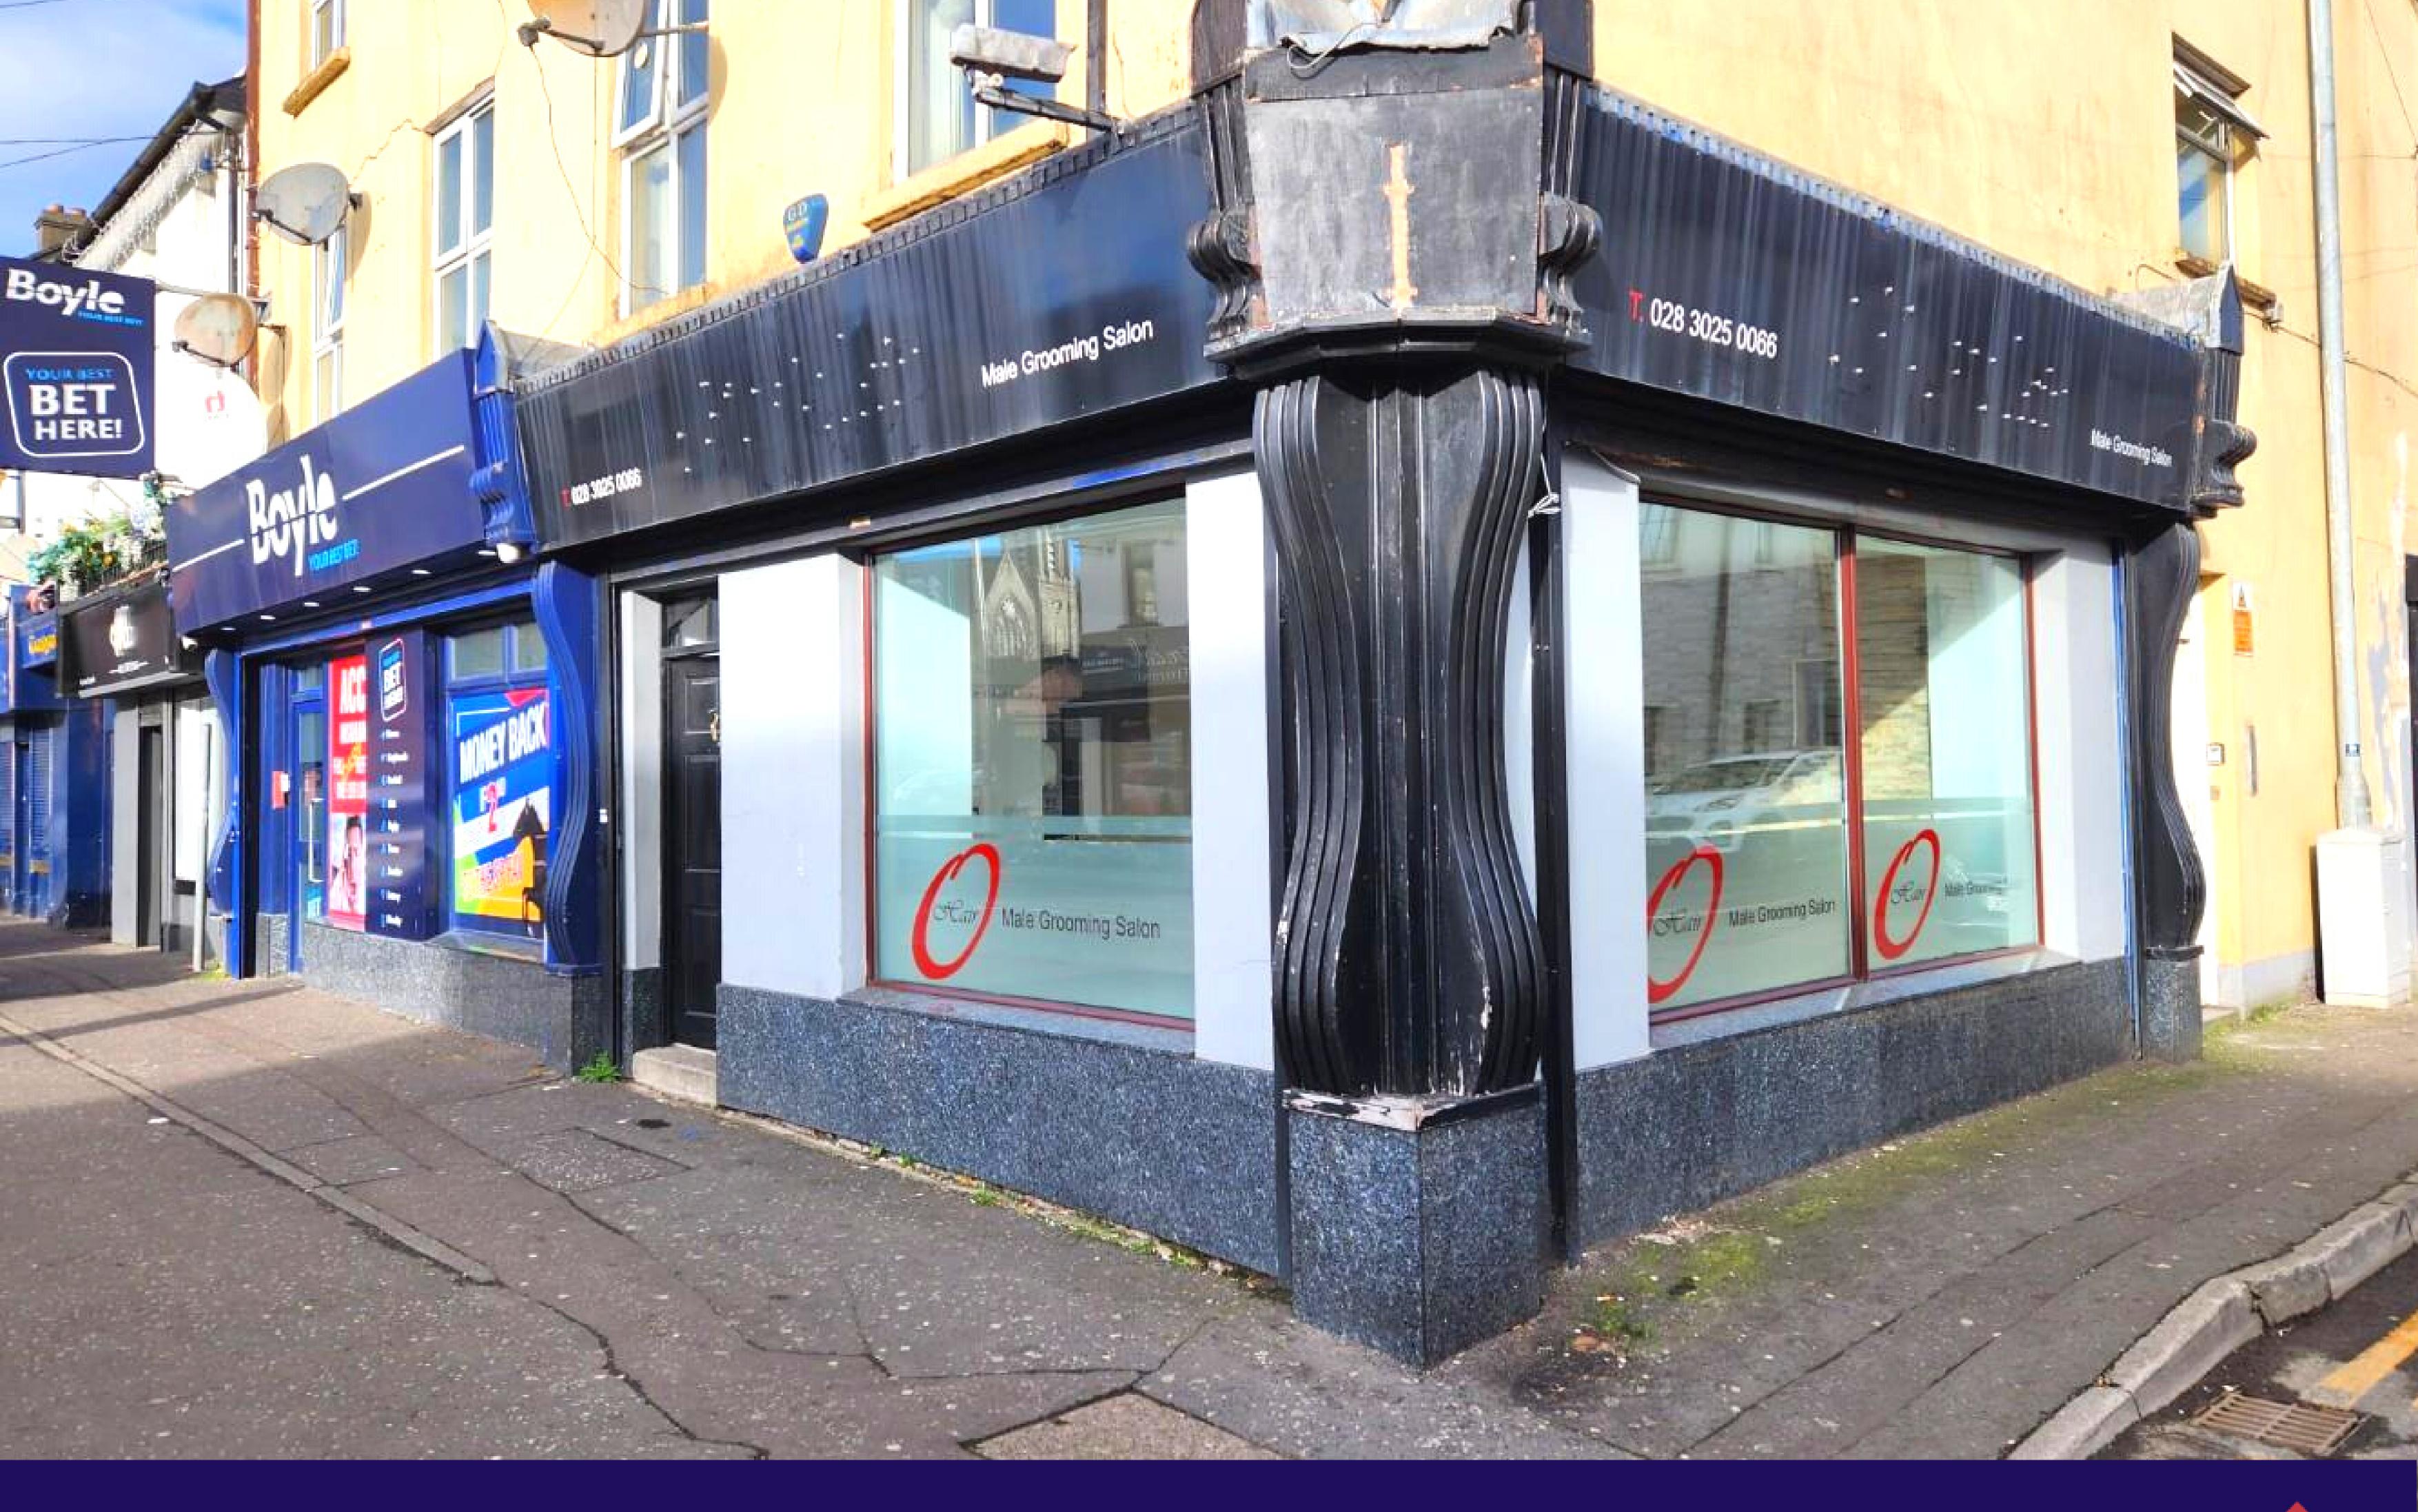

Formerly occupied as a Hairdressing Salon, 7 Francis Street occupies a prime corner site, situated in the very heart of Newry City Centre, benefiting from an extensive footfall and neighbouring the bustling Buttercrane shopping centre. The property also benefits from a number of nearby carparks, which provides convenient access for customers. Currently fitted out as a Hairdressing Salon, but may be suitable for a variety of uses.