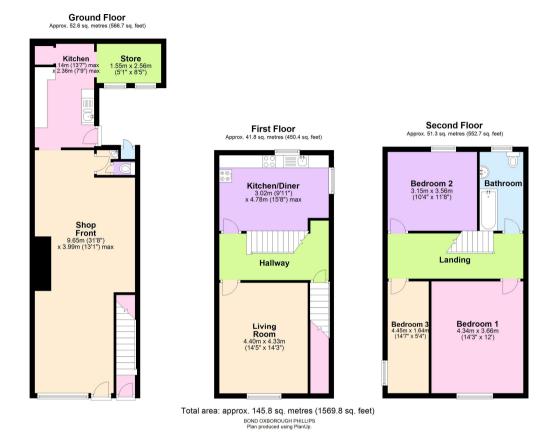

### 12 / 12a Potacre Street, Torrington, Devon, EX38 8BH

• Semi commercial investment

- Shop front with 410 square foot trading area and two separate store rooms
- Three bedroom duplex apartment above approaching 1000 square feet
- Long standing reliable tenants
- 6% return on your investment
- EPC: TBC
- Council Tax Band: TBC

A fantastic investment opportunity in the heart of the town for this semi commercial period property. The building consists of a shop front and store room with kitchen and toilet totalling 617 square feet with a trading space of 410 square feet. Above this is a large three bedroom duplex maisonette approaching 1000 square feet. Both the flat and the shop have enjoyed long standing and reliable tenants that are happy to remain adding a real bonus to any future investing landlord. Currently the income from both units give you a return of 6% on your investment, better than the high street banks and building societies currently have on offer.