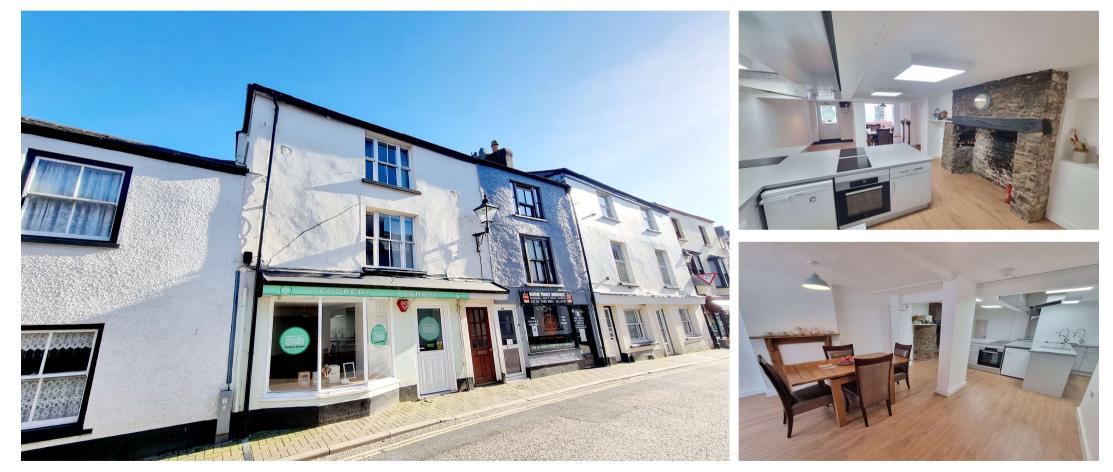

### 12 / 12a Potacre Street, Torrington, Devon, EX38 8BH

• Semi commercial investment

- Shop front with 410 square foot trading area and two separate store rooms
- Three bedroom duplex apartment above approaching 1000 square feet
- Long standing reliable tenants
- 6% return on your investment
- EPC: TBC
- Council Tax Band: TBC

A fantastic investment opportunity in the heart of the town for this semi commercial period property. The building consists of a shop front and store room with kitchen and toilet totalling 617 square feet with a trading space of 410 square feet. Above this is a large three bedroom duplex maisonette approaching 1000 square feet. Both the flat and the shop have enjoyed long standing and reliable tenants that are happy to remain adding a real bonus to any future investing landlord. Currently the income from both units give you a return of 6% on your investment, better than the high street banks and building societies currently have on offer.