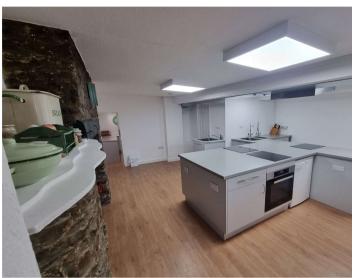

A fantastic investment opportunity in the heart of the town for this semi commercial period property. The building consists of a shop front and store room with kitchen and toilet totalling 617 square feet with a trading space of 410 square feet. Above this is a large three bedroom duplex maisonette approaching 1000 square feet. Both the flat and the shop have enjoyed long standing and reliable tenants that are happy to remain adding a real bonus to any future investing landlord. Currently the income from both units give you a return of 6% on your investment, better than the high street banks and building societies currently have on offer.