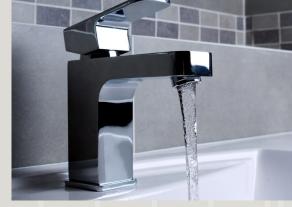

#### Bathroom, Ensuite and WC:

Contemporary white sanitary ware with chrome fittings Chrome towel rail as standard in main bathroom and ensuite Tiled splashback to sink and around bath Bath fitted to main bathroom Shower pod to ensuite