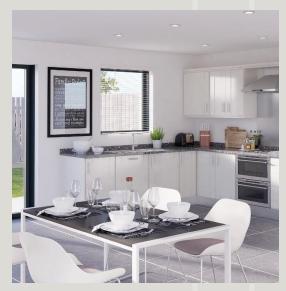

### **Kitchen and Utility Rooms:**

Fully fitted contemporary kitchen with choices of door colour, handles & worktops
Integrated electric hob & oven, extractor hood & Fridge
Freezer as standard
Stainless Steel upstand behind hob
Energy efficient Spotlights
Energy efficient under unit lighting

## Floor coverings and tiling:

Clients choice of Floor tiling to kitchen, downstairs hallway, bathroom, ensuite, and WC Carpet to lounge, bedrooms, stairs and upstairs landing Splash back tiling around bath Floor to ceiling splashback behind sink