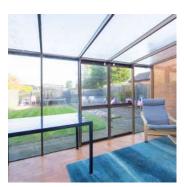

## **KEY FEATURES**

- Attractive Semi Detached Property In Quiet Cul-De-Sac Position
- Superb Private Site Providing Ample Room To Extend Subject To Necessary Approvals
- Spacious Living Room
- Kitchen With Dining Area
- Three Bedrooms, One Of Which Is On The Ground Floor
- Phoenix Gas Heating
- Upvc Double Glazed Windows, Guttering And Soffits.
- Good Sized Fully Enclosed Rear Garden In Lawns With Extensive Paved Patio Barbecue Area
- Large Attached Garage
- Ground Floor Bathroom With Four Piece White Suite To Include Bath And Separate Shower
- Lean-To Conservatory
- Tarmac Driveway With Parking