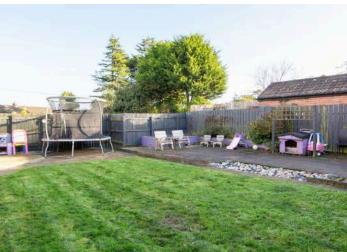

#### Outside

- Garage 28'3" x 10'1"
- Front Garden in Lawns
- Tarmac Driveway with Parking to Front
- Fully Enclosed Rear Garden in Lawns with Extensive Paved Patio Area