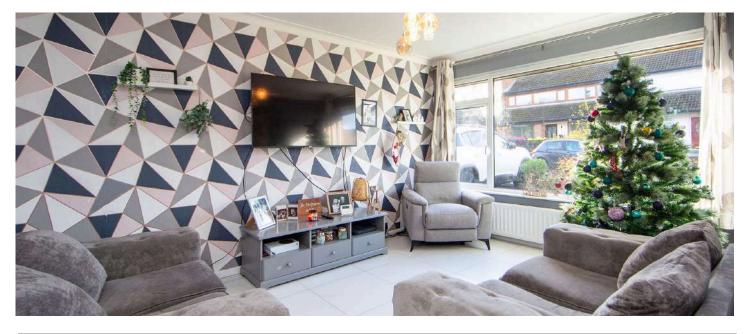

### Ground Floor

- Reception Hall Living Room
- Living Room 14'5" x 10'4"
- Kitchen 13'6" x 8'9"
- Bedroom Three 10'5" x 9'2"
- Bathroom