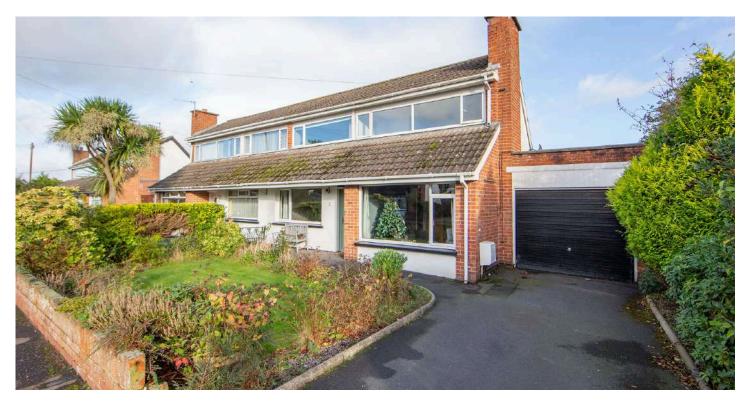

# **5 RUGBY CRESCENT**

Donaghadee, BT21 0DZ

Offers around £184,950

JOHNMINNIS.CO.UK 🛛 🖬 🖸 🕝 🕹

## SEMI DETACHED | 3 🛏 | 1 🗁 | 1 🖼

This is an ideal opportunity to purchase an semi detached property tucked away in a quiet cul-de-sac position providing excellent convenience to Donaghadee's thriving town centre as well as Newtownards and Bangor

## **KEY FEATURES**

- Attractive Semi Detached Property In Quiet Cul-De-Sac Position
- Superb Private Site Providing Ample Room To Extend Subject To Necessary Approvals
- Spacious Living Room
- Kitchen With Dining Area
- Three Bedrooms, One Of Which Is On The Ground Floor
- Phoenix Gas Heating
- Upvc Double Glazed Windows, Guttering And Soffits.
- Good Sized Fully Enclosed Rear Garden In Lawns With Extensive Paved Patio Barbecue Area
- Large Attached Garage
- Ground Floor Bathroom With Four Piece White Suite To Include Bath And Separate Shower
- Lean-To Conservatory
- Tarmac Driveway With Parking

#### 5 RUGBY CRESCENT, DONAGHADEE, BT21 0DZ | £184,950