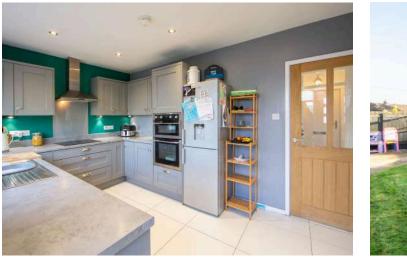

### Ground Floor

- Reception Hall Living Room
- Living Room 14'5" x 10'4"
- Kitchen 13'6" x 8'9"
- Bedroom Three 10'5" x 9'2"
- Bathroom