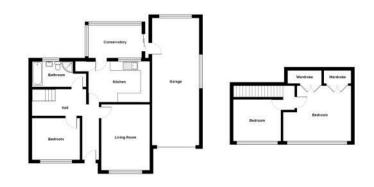

## **ROOM DETAILS**

### Ground Floor

- Reception Hall Living Room
- Living Room 14'5" x 10'4"
- Kitchen 13'6" x 8'9"
- Bedroom Three 10'5" x 9'2"
- Bathroom

#### First Floor

- Landing
- Bedroom One 14'8" x 12'3"
- Bedroom Two 10'5" x 9'3"

#### Outside

- Garage 28'3" x 10'1"
- Front Garden in Lawns
- Tarmac Driveway with Parking to Front
- Fully Enclosed Rear Garden in Lawns with Extensive Paved Patio Area