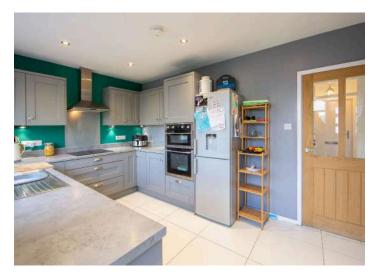

# Ground Floor

- Reception Hall
- Living Room 14'5" x 10'4"
- Kitchen 13'6" x 8'9"
- Bedroom Three 10'5" x 9'2"
- Bathroom