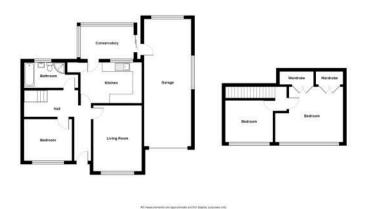

# ROOM DETAILS

# Ground Floor

- Reception Hall
- Living Room 14'5" x 10'4"
- Kitchen 13'6" x 8'9"
- Bedroom Three 10'5" x 9'2"
- Bathroom

## First Floor

- Landing
- Bedroom One 14'8" x 12'3"
- Bedroom Two 10'5" x 9'3"

#### Outside

- Garage 28'3" x 10'1"
- Front Garden in Lawns
- Tarmac Driveway with Parking to Front
- Fully Enclosed Rear Garden in Lawns with Extensive Paved Patio Area