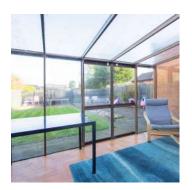

# **KEY FEATURES**

- Attractive Semi Detached Property In Quiet Cul-De-Sac Position
- Superb Private Site Providing Ample Room To Extend Subject To Necessary Approvals
- Spacious Living Room
- Kitchen With Dining Area
- Three Bedrooms, One Of Which Is On The Ground Floor
- Phoenix Gas Heating
- Upvc Double Glazed Windows, Guttering And Soffits.
- Good Sized Fully Enclosed Rear Garden In Lawns With Extensive Paved Patio Barbecue Area
- Large Attached Garage
- Ground Floor Bathroom With Four Piece White Suite To Include Bath And Separate Shower
- Lean-To Conservatory
- Tarmac Driveway With Parking