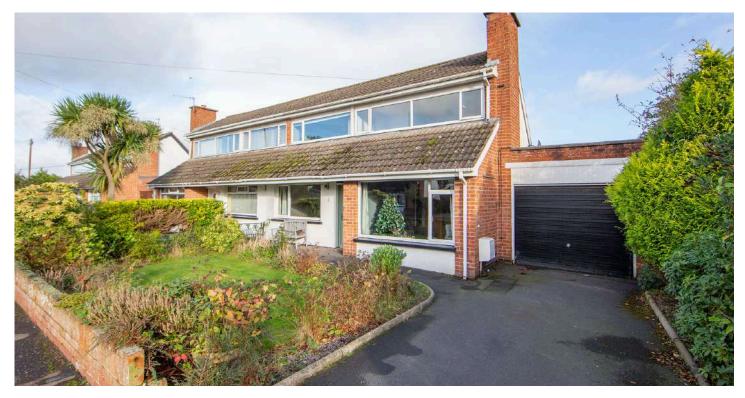

# 5 RUGBY CRESCENT

Donaghadee, BT21 0DZ

Offers around £189,950

SEMI DETACHED | 3 ⊨ | 1 ≒ | 1 ⊟

This is an ideal opportunity to purchase an semi detached property tucked away in a quiet cul-de-sac position providing excellent convenience to Donaghadee's thriving town centre as well as Newtownards and Bangor

# **KEY FEATURES**

- Attractive Semi Detached Property In Quiet Cul-De-Sac Position
- Superb Private Site Providing Ample Room To Extend Subject To Necessary Approvals
- Spacious Living Room
- Kitchen With Dining Area
- Three Bedrooms, One Of Which Is On The Ground Floor
- Phoenix Gas Heating
- Upvc Double Glazed Windows, Guttering And Soffits.
- Good Sized Fully Enclosed Rear Garden In Lawns With Extensive Paved Patio Barbecue Area
- Large Attached Garage
- Ground Floor Bathroom With Four Piece White Suite To Include Bath And Separate Shower
- Lean-To Conservatory
- Tarmac Driveway With Parking