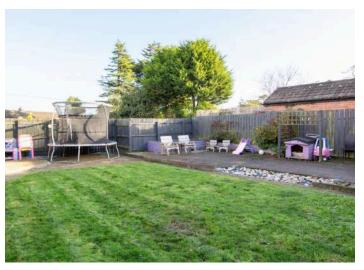

# **KEY FEATURES**

- Attractive Semi Detached Property In Quiet Cul-De-Sac Position
- Superb Private Site Providing Ample Room To Extend Subject To Necessary Approvals
- Spacious Living Room
- Kitchen With Dining Area
- Three Bedrooms, One Of Which Is On The Ground Floor
- Phoenix Gas Heating
- Upvc Double Glazed Windows, Guttering And Soffits.
- Good Sized Fully Enclosed Rear Garden In Lawns With Extensive Paved Patio Barbecue Area
- Large Attached Garage
- Ground Floor Bathroom With Four Piece White Suite To Include Bath And Separate Shower
- Lean-To Conservatory
- Tarmac Driveway With Parking

#### Outside

- Garage 28'3" x 10'1"
- Front Garden in Lawns
- Tarmac Driveway with Parking to Front
- Fully Enclosed Rear Garden in Lawns with Extensive Paved Patio Area