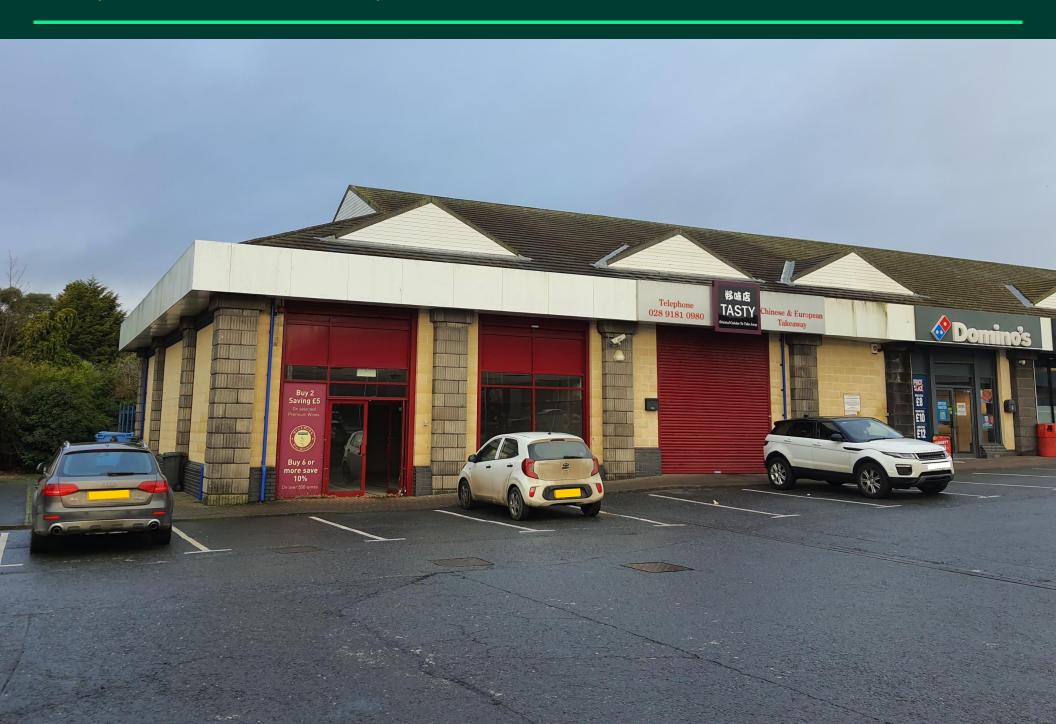

## Location

The subject property is located on Donaghadee Road, Newtownards. Newtownards is situated 10 miles east of Belfast and 6 miles south of Bangor. Newtownards is a popular commuter town and the surrounding area is well served by public transport. The immediate vicinity comprises of a range occupiers within a neighbourhood retail scheme to include Domino's, Russell's Food and Drink and Barnardo's.

# **Description**

The subject property comprises a ground floor retail unit extending to 1,431 sq ft. Internally, the unit is finished to include ceramic tile flooring, block walls and a suspended ceiling. Externally, the unit provides a glazed aluminium shopfront with an electric roller shutter. The property also benefits from kitchen and W.C facilities.