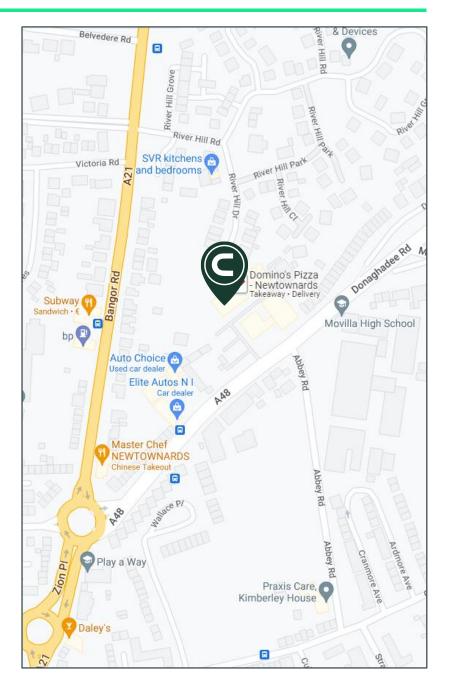

## Location

The subject property is located on Donaghadee Road, Newtownards. Newtownards is situated 10 miles east of Belfast and 6 miles south of Bangor. Newtownards is a popular commuter town and the surrounding area is well served by public transport. The immediate vicinity comprises of a range occupiers within a neighbourhood retail scheme to include Domino's, Russell's Food and Drink and Barnardo's.