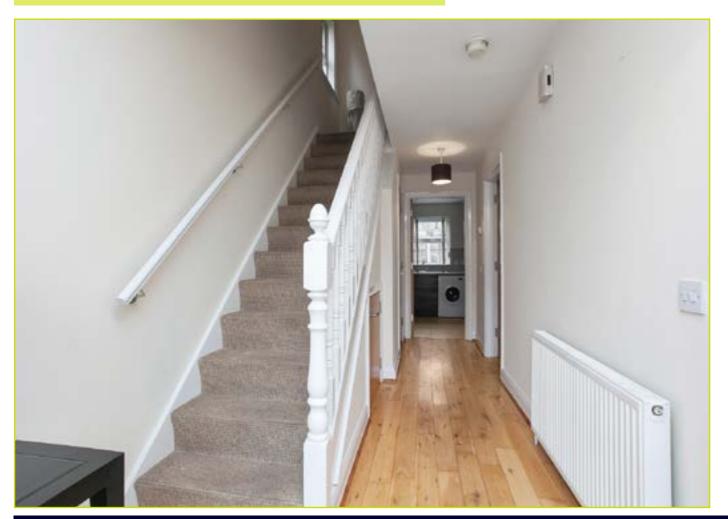

## **ACCOMMODATION:**

**Ground Floor** 

**ENTRANCE HALL:** Glazed front door, wood strip flooring

**W.C:** Low flush w.c, wash hand basin with chrome taps, tiled floor

LIVING ROOM: 14' 10" x 11' 11" (4.51m x 3.63m) Feature fireplace, wood strip flooring, double doors to:

### **First Floor**

**LANDING:** Linen closet, roof space access

BEDROOM (1): 11' 9" x 10' 9" (3.57m x 3.27m)

**ENSUITE SHOWER ROOM:** Fully tiled shower cubicle, pedestal wash hand basin with chrome taps, low flush w.c, tiled floor, fully tiled walls