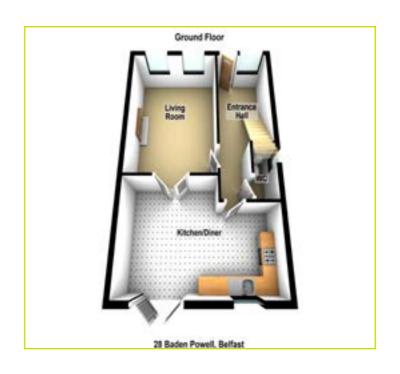

## **ACCOMMODATION:**

**Ground Floor** 

**ENTRANCE HALL:** Glazed front door, wood strip flooring

**W.C:** Low flush w.c, wash hand basin with chrome taps, tiled floor

LIVING ROOM: 14' 10" x 11' 11" (4.51m x 3.63m) Feature fireplace, wood strip flooring, double doors to:

**KITCHEN OPEN TO DINING:** 19' 1" x 11' 1" (5.81m x 3.37m) Range of high and low level units, fomica work surfaces, chrome handles, stainless steel sink unit, space for oven and hob, chrome extractor fan, space for fridge freezer, plumbed for washing machine, partly tiled walls. Doors to rear garden.