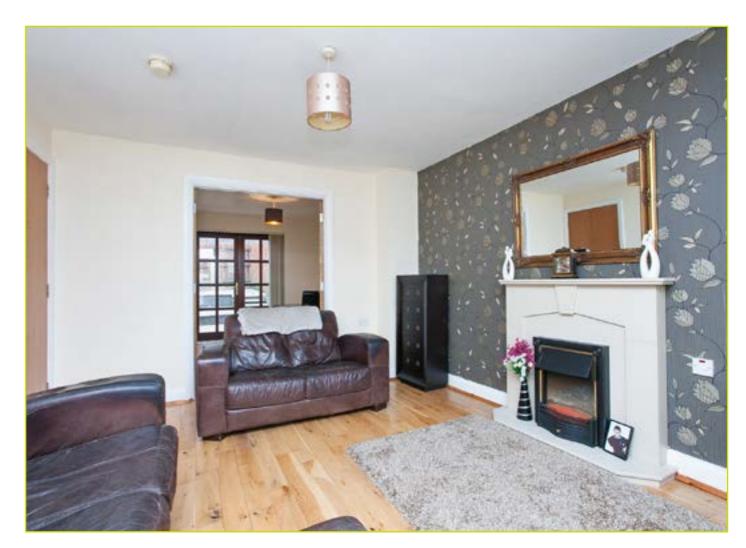

## **ACCOMMODATION:**

**Ground Floor** 

**ENTRANCE HALL:** Glazed front door, wood strip flooring

**W.C:** Low flush w.c, wash hand basin with chrome taps, tiled floor

LIVING ROOM: 14' 10" x 11' 11" (4.51m x 3.63m) Feature fireplace, wood strip flooring, double doors to: