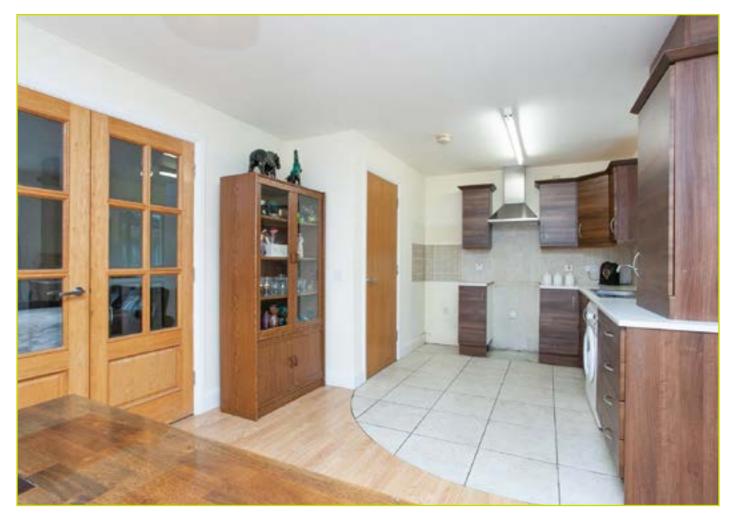

**KITCHEN OPEN TO DINING:** 19' 1" x 11' 1" (5.81m x 3.37m) Range of high and low level units, fomica work surfaces, chrome handles, stainless steel sink unit, space for oven and hob, chrome extractor fan, space for fridge freezer, plumbed for washing machine, partly tiled walls. Doors to rear garden.