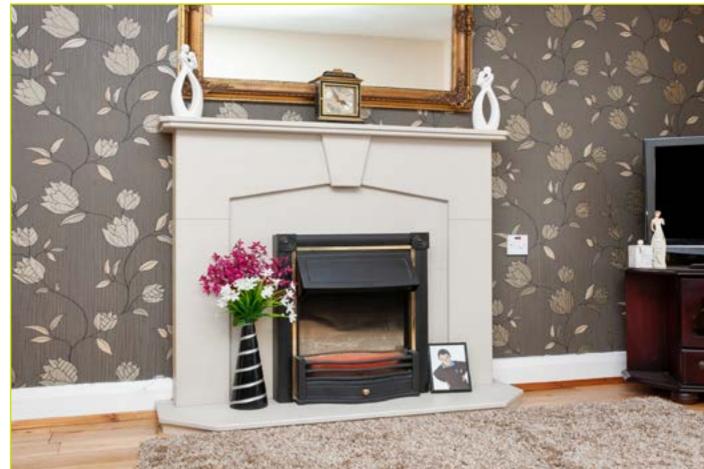

## **ACCOMMODATION:**

**Ground Floor** 

**ENTRANCE HALL:** Glazed front door, wood strip flooring

**W.C:** Low flush w.c, wash hand basin with chrome taps, tiled floor

LIVING ROOM: 14' 10" x 11' 11" (4.51m x 3.63m) Feature fireplace, wood strip flooring, double doors to: