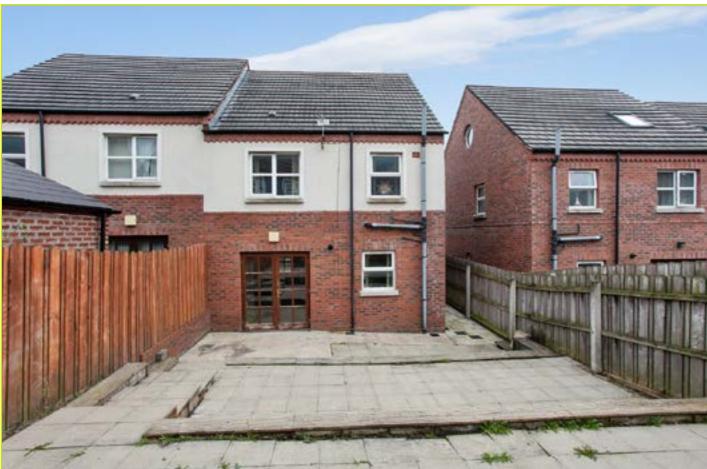

#### Outside

Private and enclosed, paved rear garden.
Paved front garden.
Driveway parking.