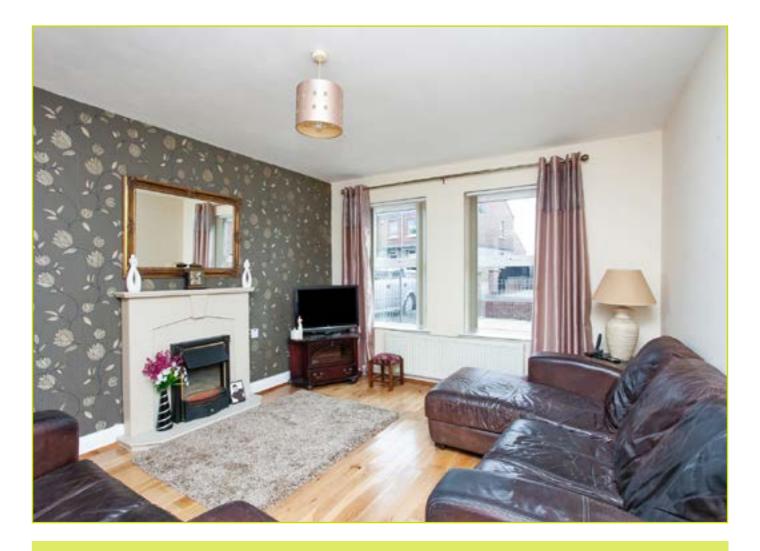

## **ACCOMMODATION:**

**Ground Floor** 

**ENTRANCE HALL:** Glazed front door, wood strip flooring

**W.C:** Low flush w.c, wash hand basin with chrome taps, tiled floor

LIVING ROOM: 14' 10" x 11' 11" (4.51m x 3.63m) Feature fireplace, wood strip flooring, double doors to: