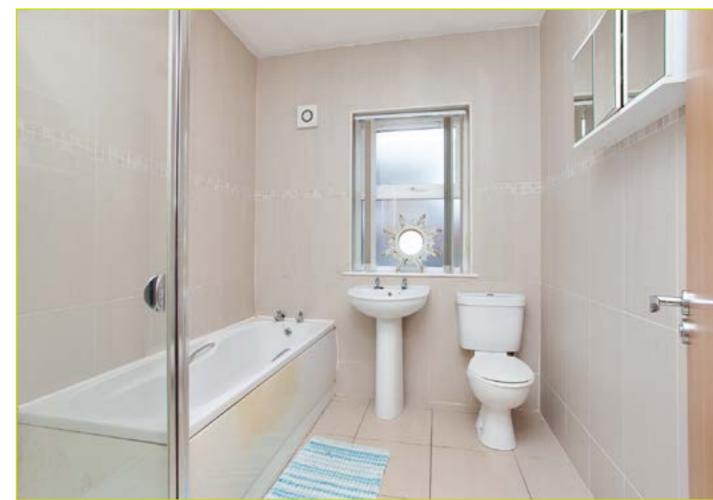

## **ACCOMMODATION:**

**Ground Floor** 

**ENTRANCE HALL:** Glazed front door, wood strip flooring

**W.C:** Low flush w.c, wash hand basin with chrome taps, tiled floor

LIVING ROOM: 14' 10" x 11' 11" (4.51m x 3.63m) Feature fireplace, wood strip flooring, double doors to:

BEDROOM (2): 11' 9" x 11' 8" (3.59m x 3.56m) BEDROOM (3): 10' 1" x 8' 9" (3.07m x 2.66m)

**BATHROOM:** Fully tiled shower cubicle, panel bath with chrome taps, pedestal wash hand basin with chrome taps, low flush w.c, tiled floor