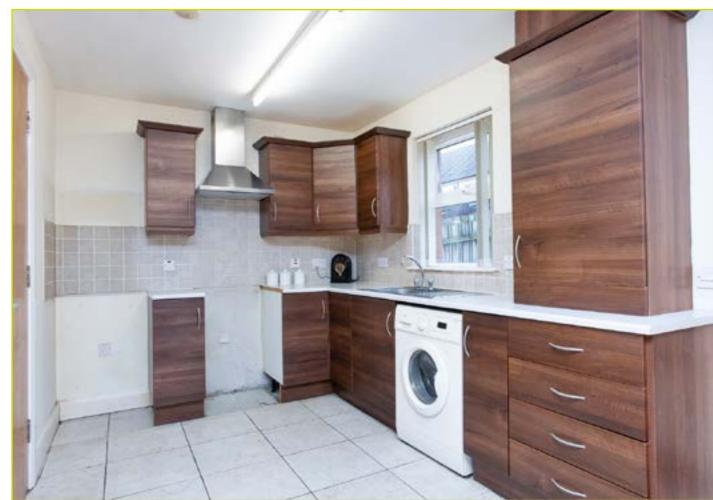

**KITCHEN OPEN TO DINING:** 19' 1" x 11' 1" (5.81m x 3.37m) Range of high and low level units, fomica work surfaces, chrome handles, stainless steel sink unit, space for oven and hob, chrome extractor fan, space for fridge freezer, plumbed for washing machine, partly tiled walls. Doors to rear garden.