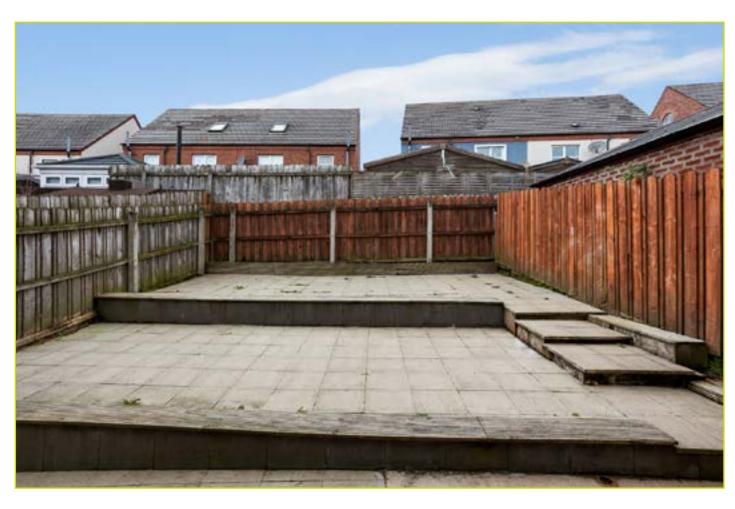

#### Outside

Private and enclosed, paved rear garden.
Paved front garden.
Driveway parking.