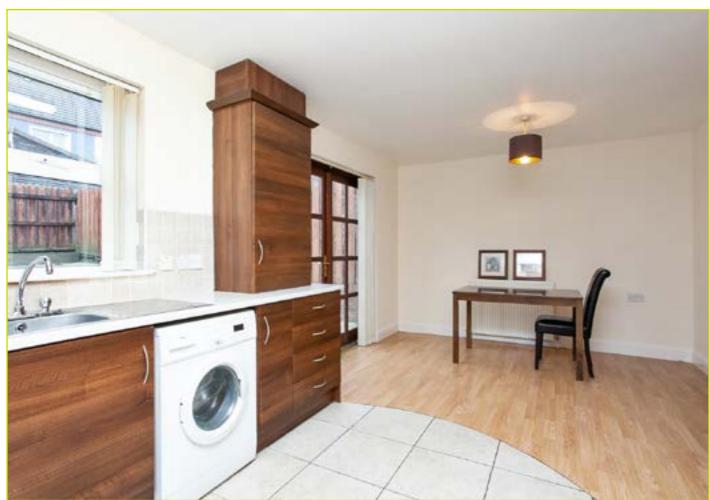

**KITCHEN OPEN TO DINING:** 19' 1" x 11' 1" (5.81m x 3.37m) Range of high and low level units, fomica work surfaces, chrome handles, stainless steel sink unit, space for oven and hob, chrome extractor fan, space for fridge freezer, plumbed for washing machine, partly tiled walls. Doors to rear garden.