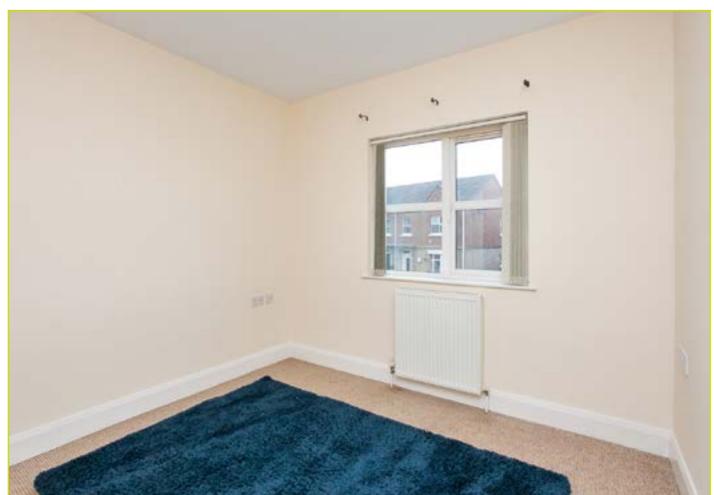

### **First Floor**

**LANDING:** Linen closet, roof space access

BEDROOM (1): 11' 9" x 10' 9" (3.57m x 3.27m)

**ENSUITE SHOWER ROOM:** Fully tiled shower cubicle, pedestal wash hand basin with chrome taps, low flush w.c, tiled floor, fully tiled walls

BEDROOM (2): 11' 9" x 11' 8" (3.59m x 3.56m) BEDROOM (3): 10' 1" x 8' 9" (3.07m x 2.66m)

**BATHROOM:** Fully tiled shower cubicle, panel bath with chrome taps, pedestal wash hand basin with chrome taps, low flush w.c, tiled floor