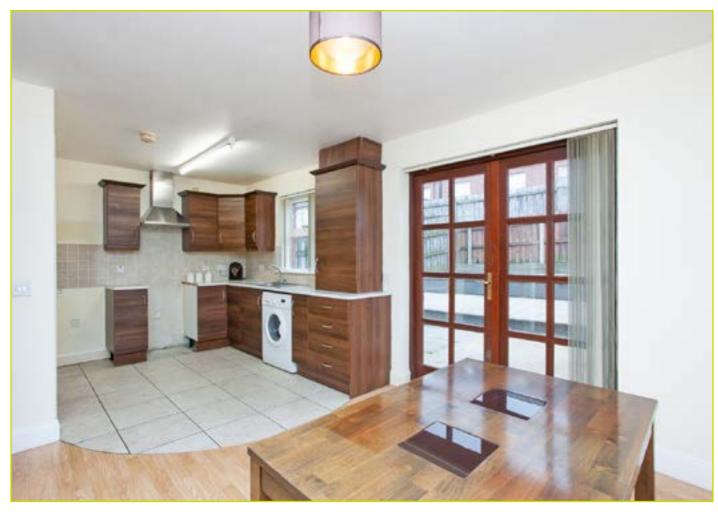

**KITCHEN OPEN TO DINING:** 19' 1" x 11' 1" (5.81m x 3.37m) Range of high and low level units, fomica work surfaces, chrome handles, stainless steel sink unit, space for oven and hob, chrome extractor fan, space for fridge freezer, plumbed for washing machine, partly tiled walls. Doors to rear garden.