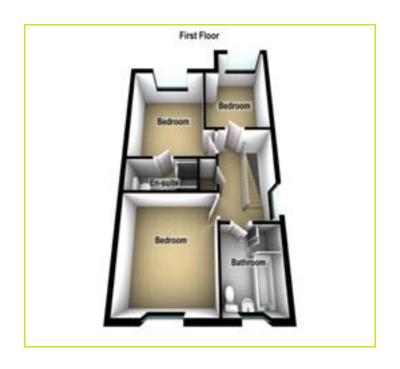

### **First Floor**

**LANDING:** Linen closet, roof space access

BEDROOM (1): 11' 9" x 10' 9" (3.57m x 3.27m)

**ENSUITE SHOWER ROOM:** Fully tiled shower cubicle, pedestal wash hand basin with chrome taps, low flush w.c, tiled floor, fully tiled walls

BEDROOM (2): 11' 9" x 11' 8" (3.59m x 3.56m) BEDROOM (3): 10' 1" x 8' 9" (3.07m x 2.66m)

**BATHROOM:** Fully tiled shower cubicle, panel bath with chrome taps, pedestal wash hand basin with chrome taps, low flush w.c, tiled floor