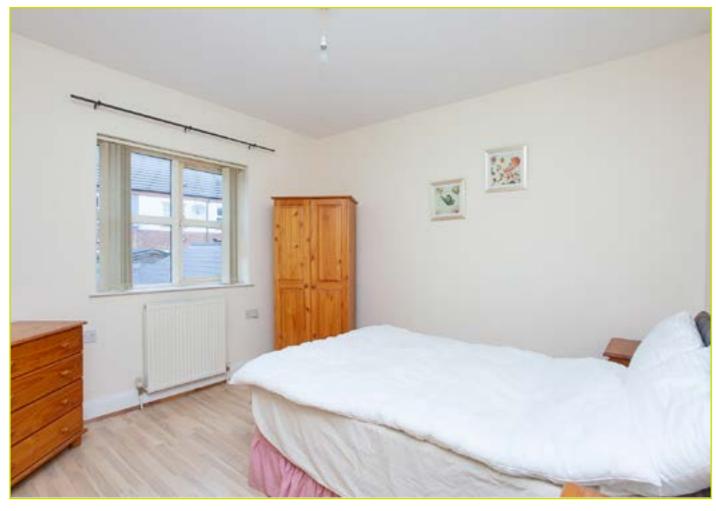

### **First Floor**

**LANDING:** Linen closet, roof space access

BEDROOM (1): 11' 9" x 10' 9" (3.57m x 3.27m)

**ENSUITE SHOWER ROOM:** Fully tiled shower cubicle, pedestal wash hand basin with chrome taps, low flush w.c, tiled floor, fully tiled walls

BEDROOM (2): 11' 9" x 11' 8" (3.59m x 3.56m) BEDROOM (3): 10' 1" x 8' 9" (3.07m x 2.66m)

**BATHROOM:** Fully tiled shower cubicle, panel bath with chrome taps, pedestal wash hand basin with chrome taps, low flush w.c, tiled floor