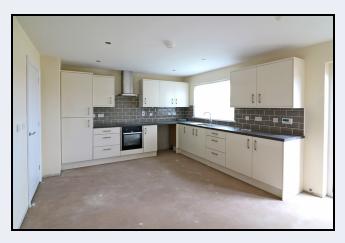

#### Kitchen/dining

18' 2" x 12' 5" (5.54m x 3.78m) £6,000 PC sum, this includes Oven, hob, extractor fan, fridge/freezer

Please note: The developer does not do tiling, it is up to the purchaser to source tiles and tile fitting if

required.

The photos of the kitchen and bathroom do not represent an exact kitchen or bathroom, they are an example of what could be done.