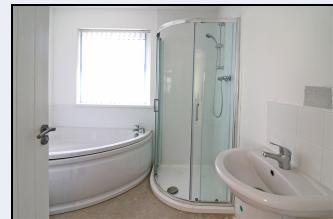

#### Bathroom

8' 1" x 7' 7" (2.46m x 2.31m) Modern white suite comprising corner bath, corner shower cubicle, wash hand basin & w.c

Please note: The developer does not do tiling, it is up to the purchaser to source tiles and tile fitting if

required.

The photos of the kitchen and bathroom do not represent an exact kitchen or bathroom, they are an example of what could be done.