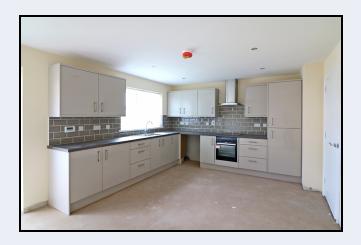

#### Kitchen/dining

18' 2" x 12' 5" (5.54m x 3.78m) £6,000 PC sum, this includes Oven, hob, extractor fan, fridge/freezer

Please note: The developer does not do tiling, it is up to the purchaser to source tiles and tile fitting if

required.

The photos of the kitchen and bathroom do not represent an exact kitchen or bathroom, they are an example of what could be done.