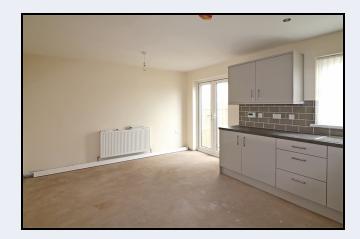

#### Kitchen/dining

18' 2" x 12' 5" (5.54m x 3.78m) £6,000 PC sum, this includes Oven, hob, extractor fan, fridge/freezer

#### Outside

Front garden laid in lawn Tarmac driveway Rear garden laid in lawn