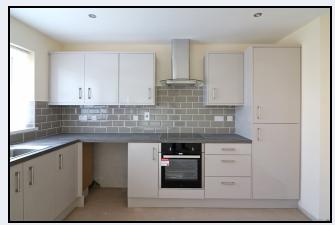

#### Kitchen/dining

18' 2" x 12' 5" (5.54m x 3.78m) £6,000 PC sum, this includes Oven, hob, extractor fan, fridge/freezer

Please note: The developer does not do tiling, it is up to the purchaser to source tiles and tile fitting if

required.

The photos of the kitchen and bathroom do not represent an exact kitchen or bathroom, they are an example of what could be done.