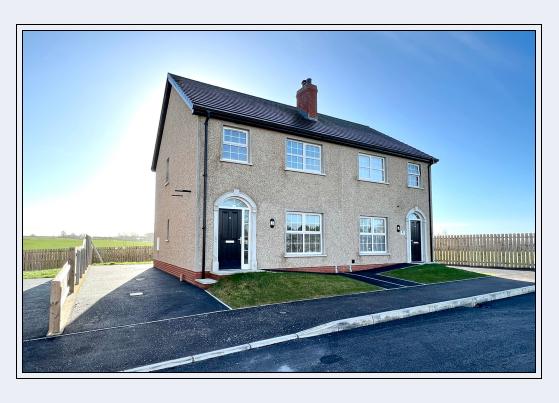

# A New Development Of Spacious 3 Bedroom

## **Detached And Semi Detached Houses**

# In A Popular Semi Rural Location Just Outside Portadown

# Mountfield Lodge, Portadown, Co Armagh BT62

- Entrance hall
- Downstairs w.c.
- Lounge
- Spacious open plan kitchen/dining area
- Three bedrooms
- Bathroom with separate shower

- Zoned oil fired central heating with energy efficient condensing boiler
- PVC Double glazed windows
- PVC fascia boards and soffits
- Tarmac driveway
- Front and rear gardens
- 10 Year ICW warranty

A New Development Of Spacious 3 Bedroom

Detached And Semi Detached Houses

In A Popular Semi Rural Location Just Outside Portadown