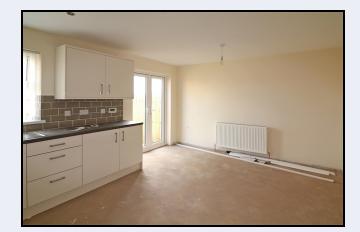

#### Kitchen/dining

18' 2" x 12' 5" (5.54m x 3.78m) £6,000 PC sum, this includes Oven, hob, extractor fan, fridge/freezer

#### Outside

Front garden laid in lawn Tarmac driveway Rear garden laid in lawn