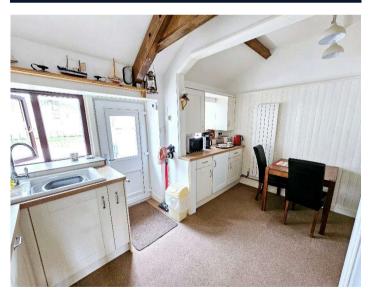

#### • Barn conversion

- Two double bedrooms
- Kitchen / Diner
- Double glazing
- Workshop / sheds
- Off road parking for one car
- Courtyard garden
- EPC: TBC
- Council Tax Band: B

Formally a barn to Garden Cottage next door is this lovely two bedroom single storey home which has been much improved by the current owner. Lavender Cottage provides the perfect blend of character associated with such a property with all the amenities of modern day living. Serviced by oil fired central heating and benefitting from the double glazing it provides a real cosy feel. In the writer's opinion, it's the ideal home for a couple that don't need the hassle of maintaining large gardens but would instead prefer just need enough outside space to sit out and enjoy the best of the Devon weather. For those that enjoy tinkering with a bit of woodwork or home engineering there are two good sized sheds that can easily double up as a workshop. The property also offers off road parking which is accessed via a five bar gate across a shared driveway.