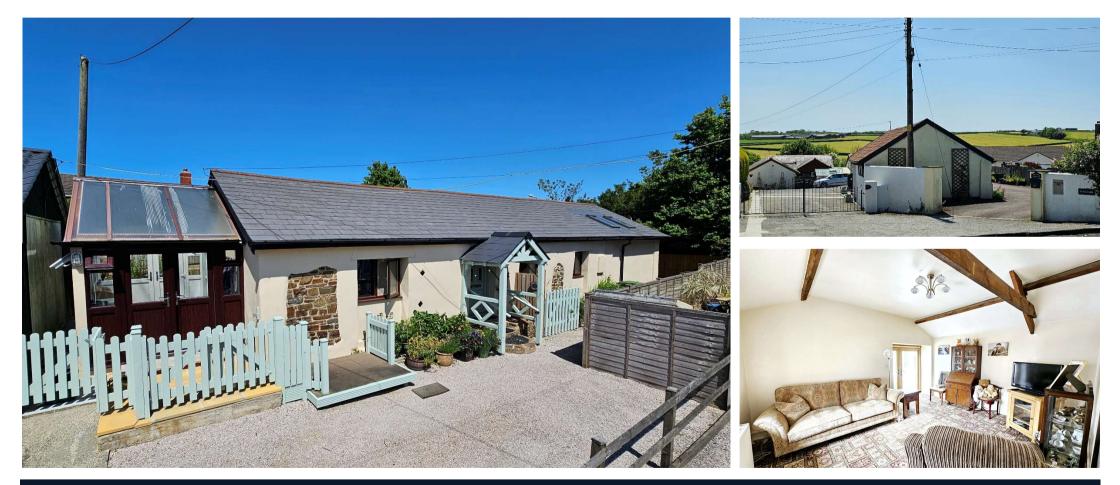

### Lavender Cottage, Frithelstockstone, Torrington, Devon, EX38 8JP

#### • Barn conversion

- Two double bedrooms
- Kitchen / Diner
- Double glazing
- Workshop / sheds
- Off road parking for one car
- Courtyard garden
- EPC: TBC
- Council Tax Band: B

Formally a barn to Garden Cottage next door is this lovely two bedroom single storey home which has been much improved by the current owner. Lavender Cottage provides the perfect blend of character associated with such a property with all the amenities of modern day living. Serviced by oil fired central heating and benefitting from the double glazing it provides a real cosy feel. In the writer's opinion, it's the ideal home for a couple that don't need the hassle of maintaining large gardens but would instead prefer just need enough outside space to sit out and enjoy the best of the Devon weather. For those that enjoy tinkering with a bit of woodwork or home engineering there are two good sized sheds that can easily double up as a workshop. The property also offers off road parking which is accessed via a five bar gate across a shared driveway.