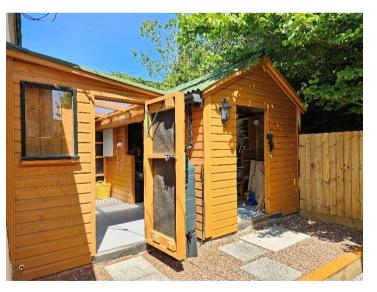

#### • Barn conversion

- Two double bedrooms
- Kitchen / Diner
- Double glazing
- Workshop / sheds
- Off road parking for one car
- Courtyard garden
- EPC: TBC
- Council Tax Band: B

Formally a barn to Garden Cottage next door is this lovely two bedroom single storey home which has been much improved by the current owner. Lavender Cottage provides the perfect blend of character associated with such a property with all the amenities of modern day living. Serviced by oil fired central heating and benefitting from the double glazing it provides a real cosy feel. In the writer's opinion, it's the ideal home for a couple that don't need the hassle of maintaining large gardens but would instead prefer just need enough outside space to sit out and enjoy the best of the Devon weather. For those that enjoy tinkering with a bit of woodwork or home engineering there are two good sized sheds that can easily double up as a workshop. The property also offers off road parking which is accessed via a five bar gate across a shared driveway.