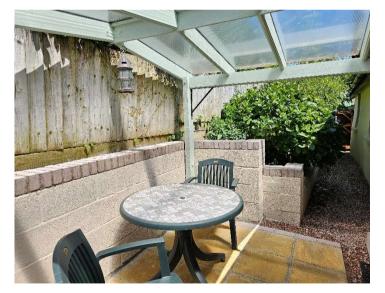

#### • Barn conversion

- Two double bedrooms
- Kitchen / Diner
- Double glazing
- Workshop / sheds
- Off road parking for one car
- Courtyard garden
- EPC: TBC
- Council Tax Band: B

Formally a barn to Garden Cottage next door is this lovely two bedroom single storey home which has been much improved by the current owner. Lavender Cottage provides the perfect blend of character associated with such a property with all the amenities of modern day living. Serviced by oil fired central heating and benefitting from the double glazing it provides a real cosy feel. In the writer's opinion, it's the ideal home for a couple that don't need the hassle of maintaining large gardens but would instead prefer just need enough outside space to sit out and enjoy the best of the Devon weather. For those that enjoy tinkering with a bit of woodwork or home engineering there are two good sized sheds that can easily double up as a workshop. The property also offers off road parking which is accessed via a five bar gate across a shared driveway.