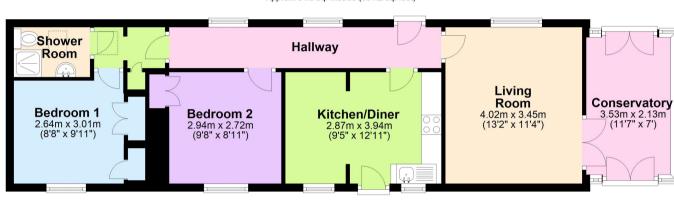

s what will make you buy it. Only by visiting Higgledy Cottage you will know if it is "the one". I strongly urge you to take the time to experience it for yourself and would love the opportunity to meet with you there to help embed what you see on paper in the flesh.





## Have a property to sell or let?

If you are considering selling or letting your home, please contact us today on 01805 624 426 to speak with one of our expert team who will be able to provide you with a free valuation of your home.

Please do not hesitate to contact the team at Bond Oxborough Phillips Sales & Lettings on

### 01805 624 426

For more information or to arrange an accompanied viewing on this property.





# **Changing Lifestyles**

#### Lavender Cottage, Frithelstockstone, Torrington, Devon, EX38 8JP





#### Ground Floor Approx, 64.5 sq. metres (694.2 sq. feet)

#### Directions

Leaving Torrington's' main square via South Street and Whites Lane, at the 'T' junction turn left onto New Street and continue out of Torrington following down the hill and passing the customer service levels. 'The Puffing Billy' on your right hand side and crossing the River Torridge. Take the 1st left Consumer Protection Regulations: We have not tested any apparatus, equipment, fixtures and fittings or services and hand turning signposted Frithelstock / Monkleigh and continue on this road passing through so cannot verify that they are in working order or fit for the purpose. References to the Tenure of a Property are based Frithelstock and entering Frithelstockstone. At the 'T' junction turn left onto the A388