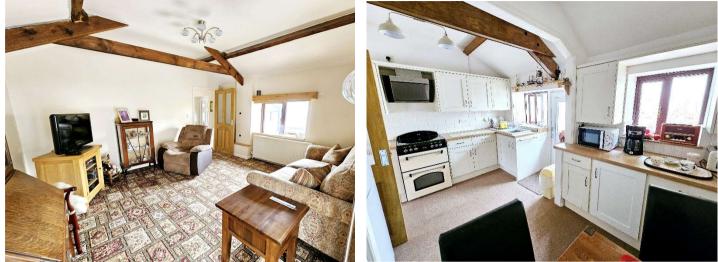

#### • Barn conversion

- Two double bedrooms
- Kitchen / Diner
- Double glazing
- Workshop / sheds
- Off road parking for one car
- Courtyard garden
- EPC: TBC
- Council Tax Band: B

Formally a barn to Garden Cottage next door is this lovely two bedroom single storey home which has been much improved by the current owner. Lavender Cottage provides the perfect blend of character associated with such a property with all the amenities of modern day living. Serviced by oil fired central heating and benefitting from the double glazing it provides a real cosy feel. In the writer's opinion, it's the ideal home for a couple that don't need the hassle of maintaining large gardens but would instead prefer just need enough outside space to sit out and enjoy the best of the Devon weather. For those that enjoy tinkering with a bit of woodwork or home engineering there are two good sized sheds that can easily double up as a workshop. The property also offers off road parking which is accessed via a five bar gate across a shared driveway.