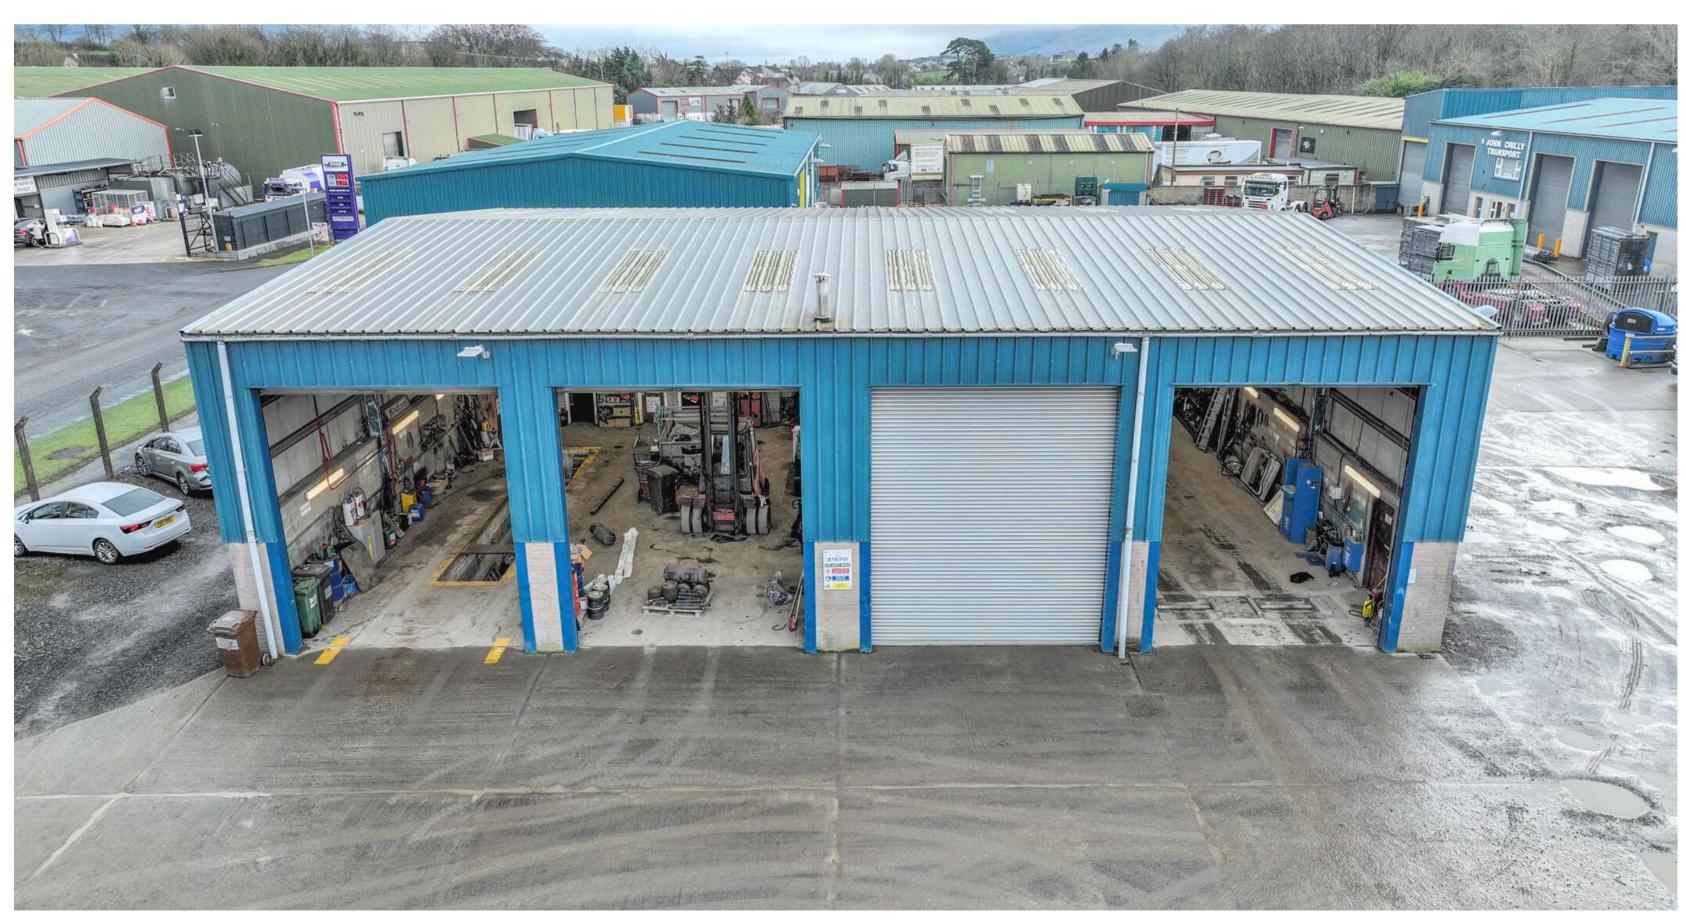

### Specification

- Double Gateway Entrance
- High Level Chain-Link and Pallisade Fencing
- Steel Portal Frame Constructed Industrial Unit
- 3 Double Height Roller Shutter Doors
- HGV Mechanics Workspace with Inspection Pit
- Stores and Ancillary Facilities at Ground Floor
- Offices and Canteen at First Floor