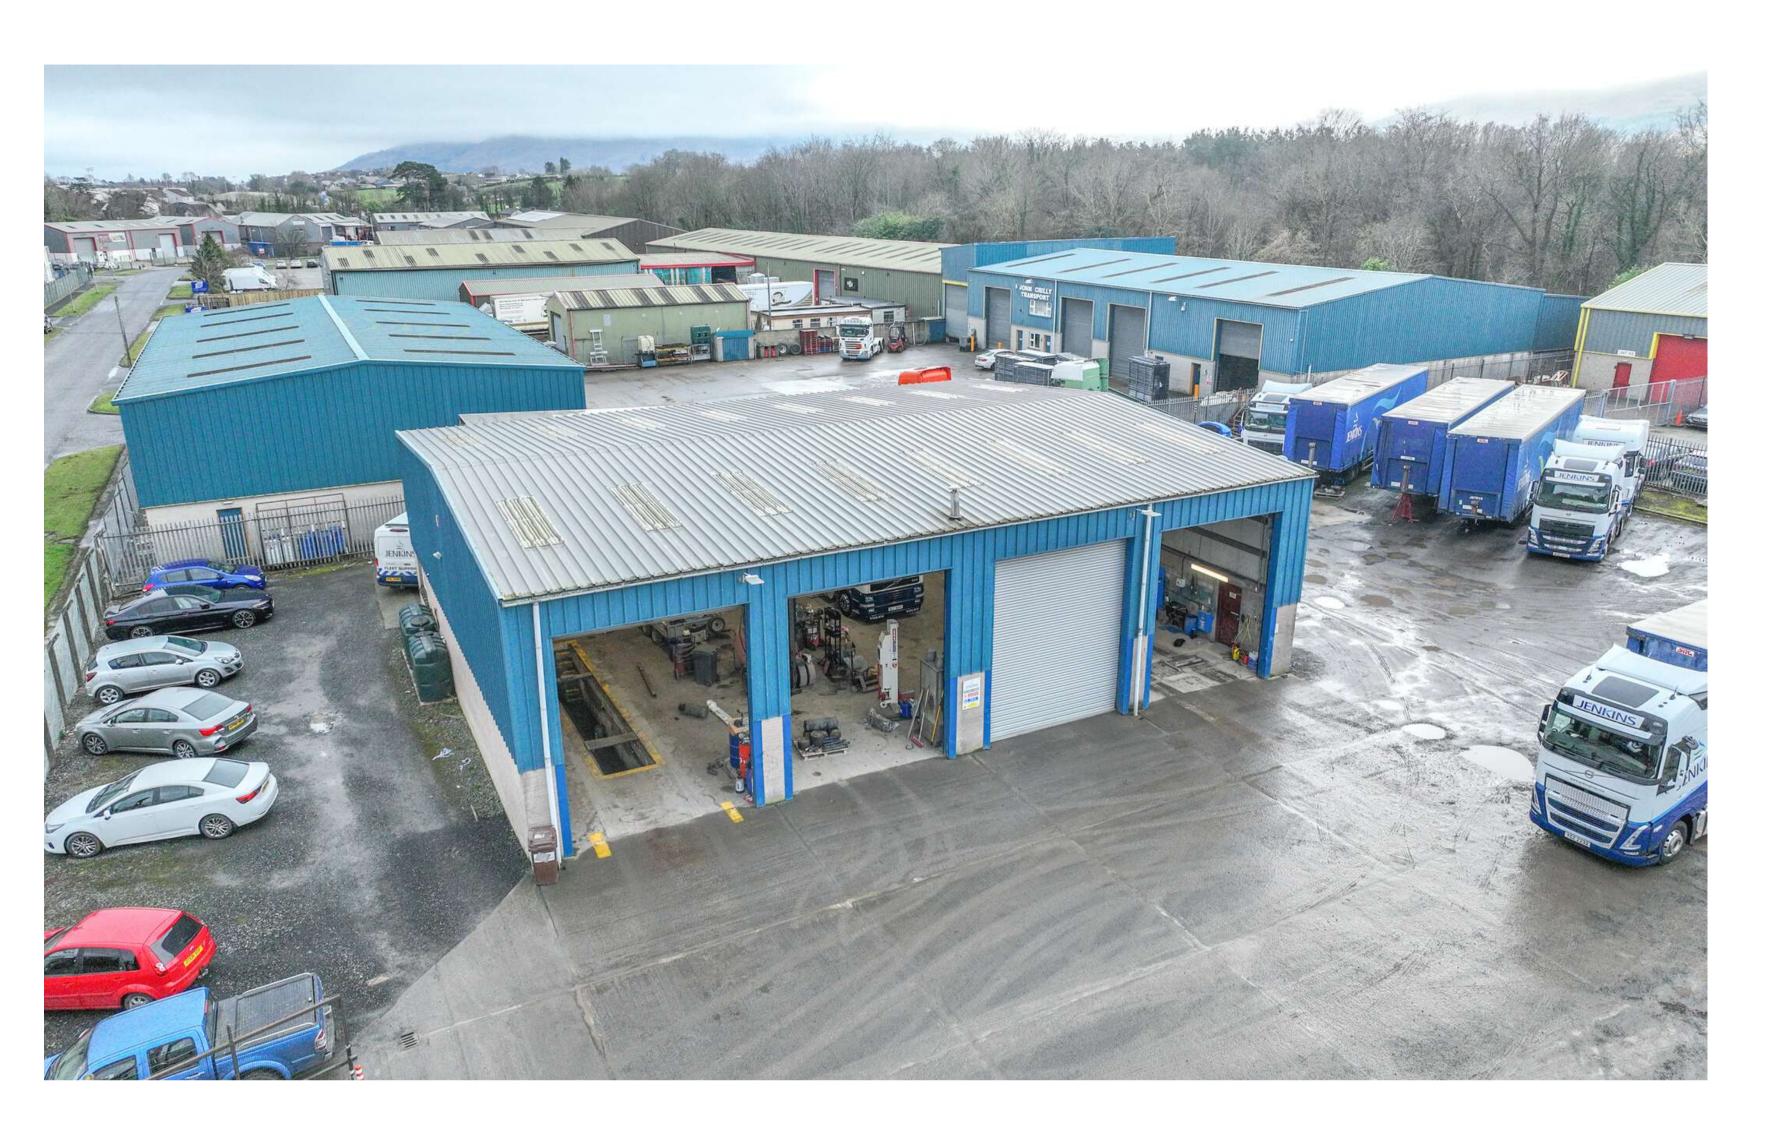

#### Overview

Located in a prime location within Milltown Industrial Estate, Warrenpoint, the opportunity arises to purchase a high specification industrial building extending to c.408 sqm/ 4,390 sqft. and situated on a self-contained site with extensive concrete hardstanding extending to approximately 0.77 acres/ 3,111 sqm.

### Specification

- Double Gateway Entrance
- High Level Chain-Link and Pallisade Fencing
- Steel Portal Frame Constructed Industrial Unit
- 3 Double Height Roller Shutter Doors
- HGV Mechanics Workspace with Inspection Pit
- Stores and Ancillary Facilities at Ground Floor
- Offices and Canteen at First Floor