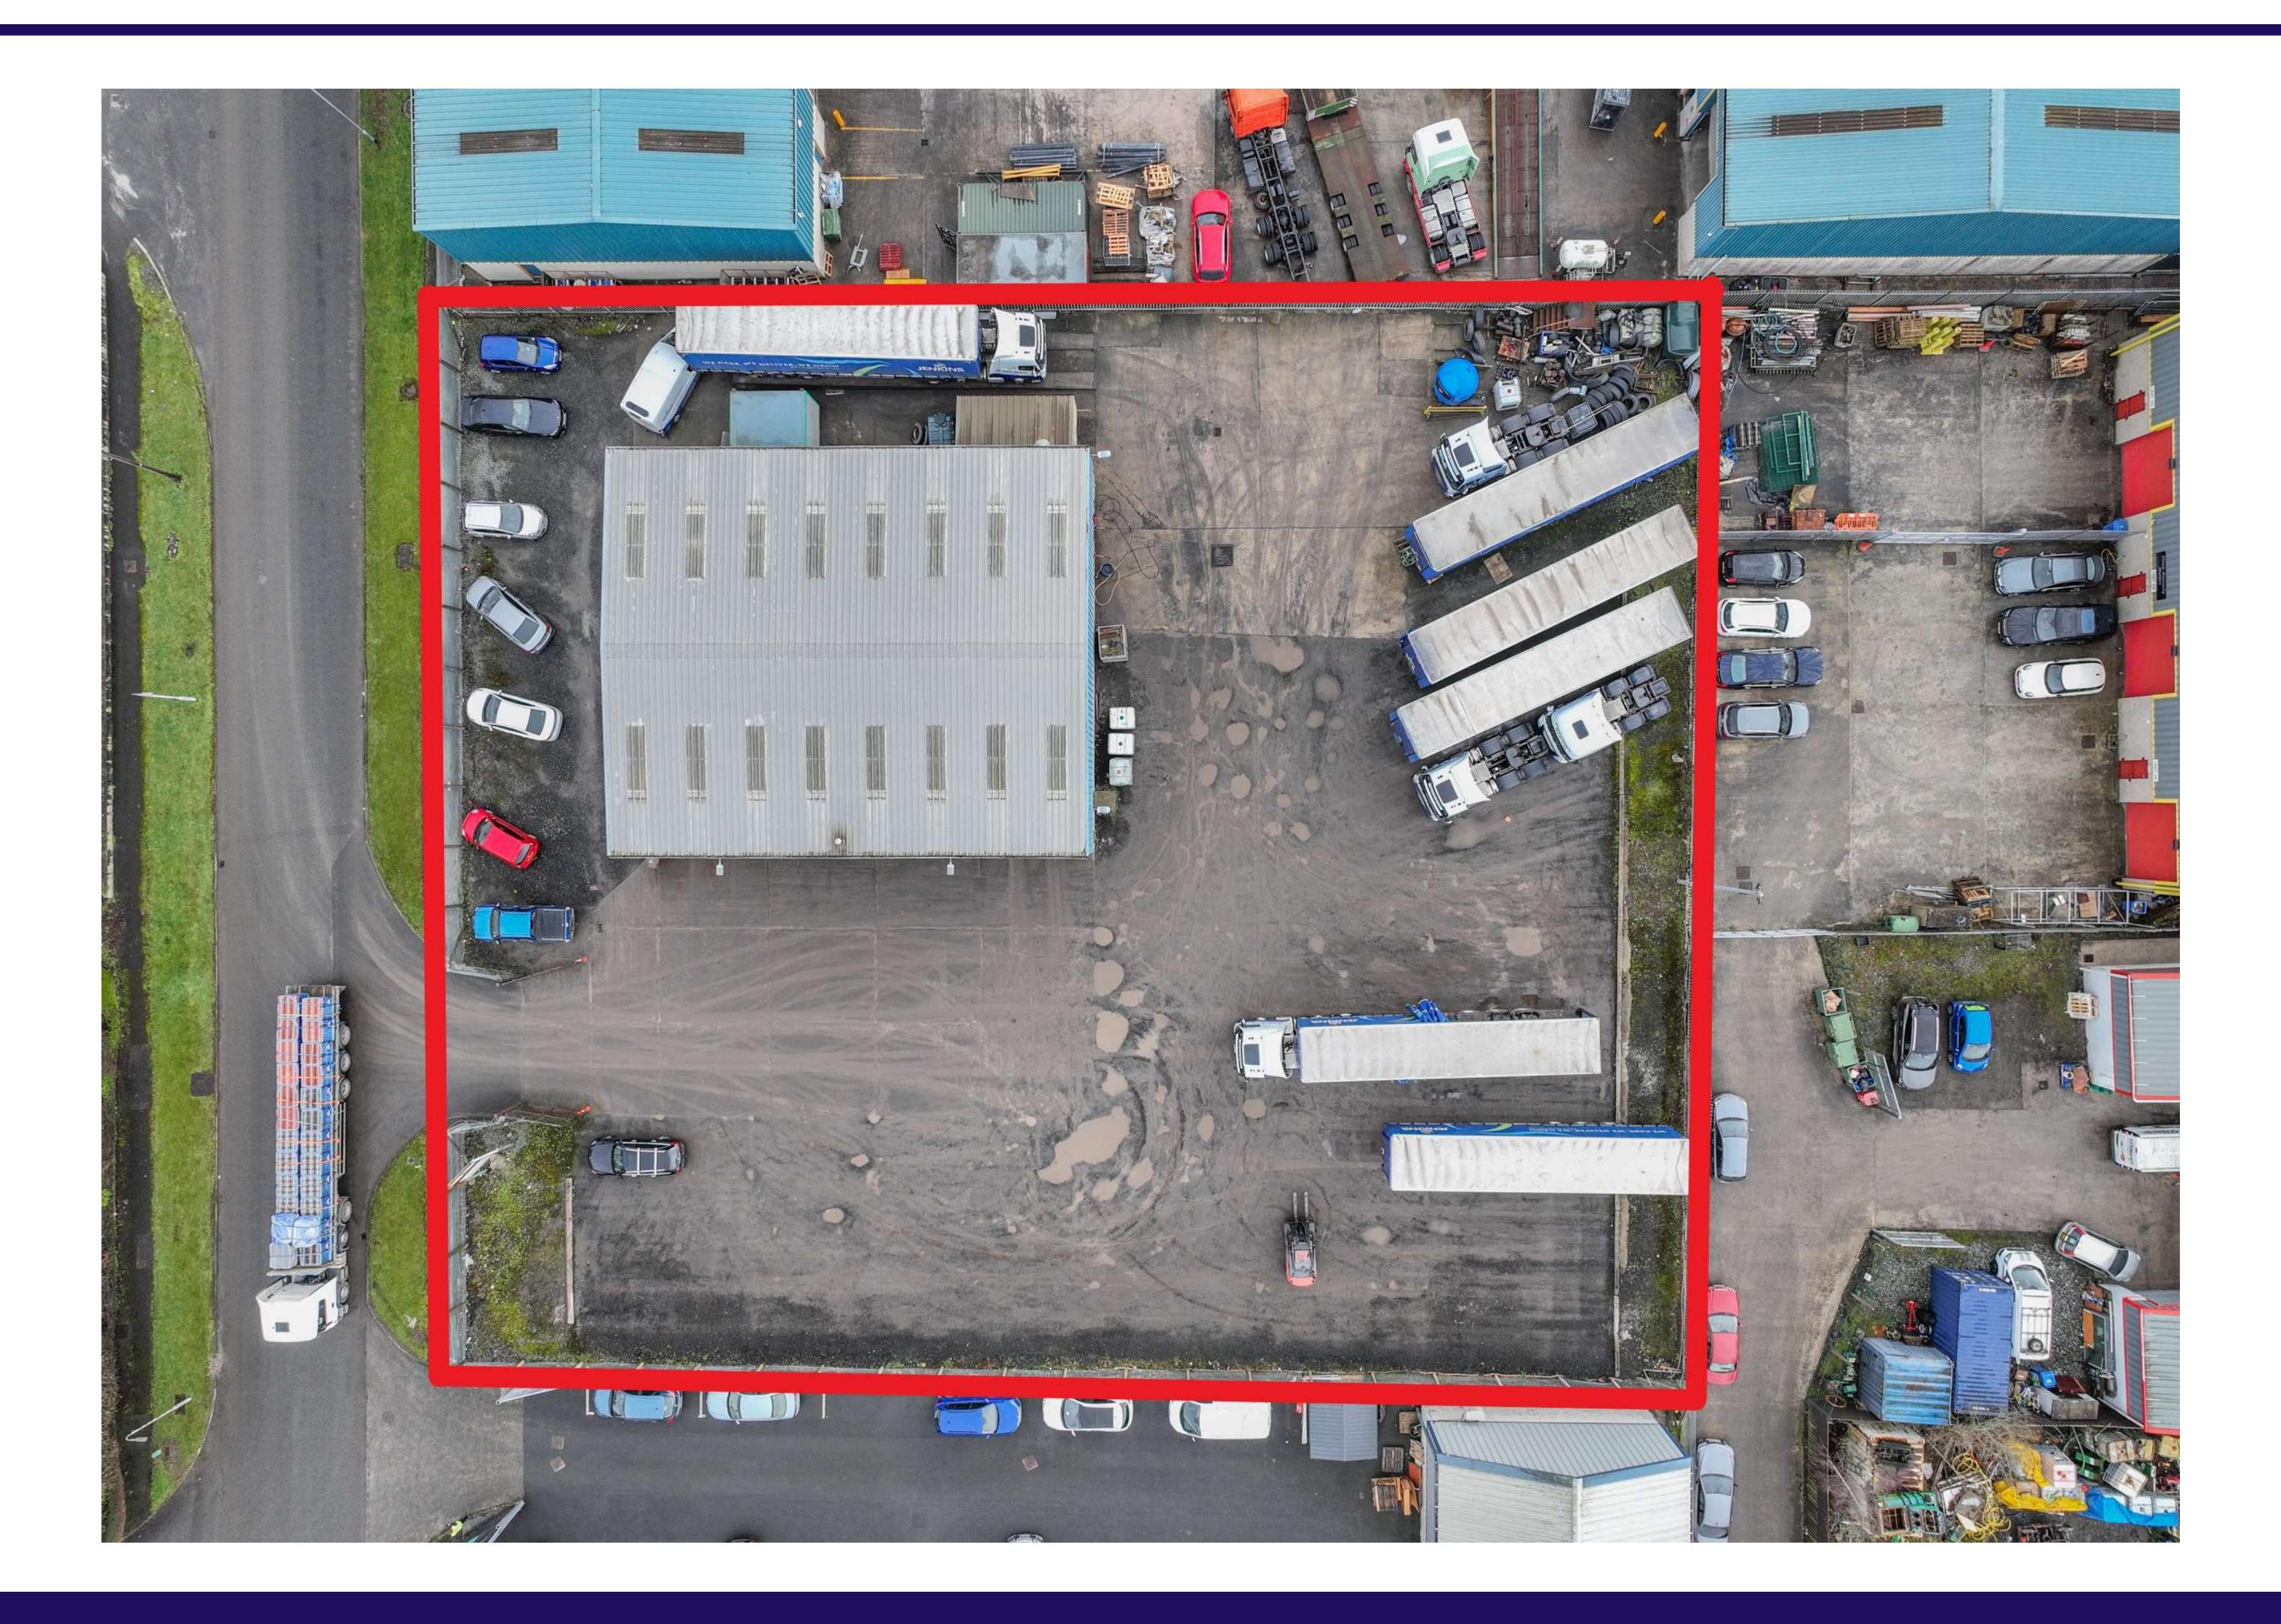

#### Overview

Located in a prime location within Milltown Industrial Estate, Warrenpoint, the opportunity arises to purchase a high specification industrial building extending to c.408 sqm/ 4,390 sqft. and situated on a self-contained site with extensive concrete hardstanding extending to approximately 0.77 acres/ 3,111 sqm.