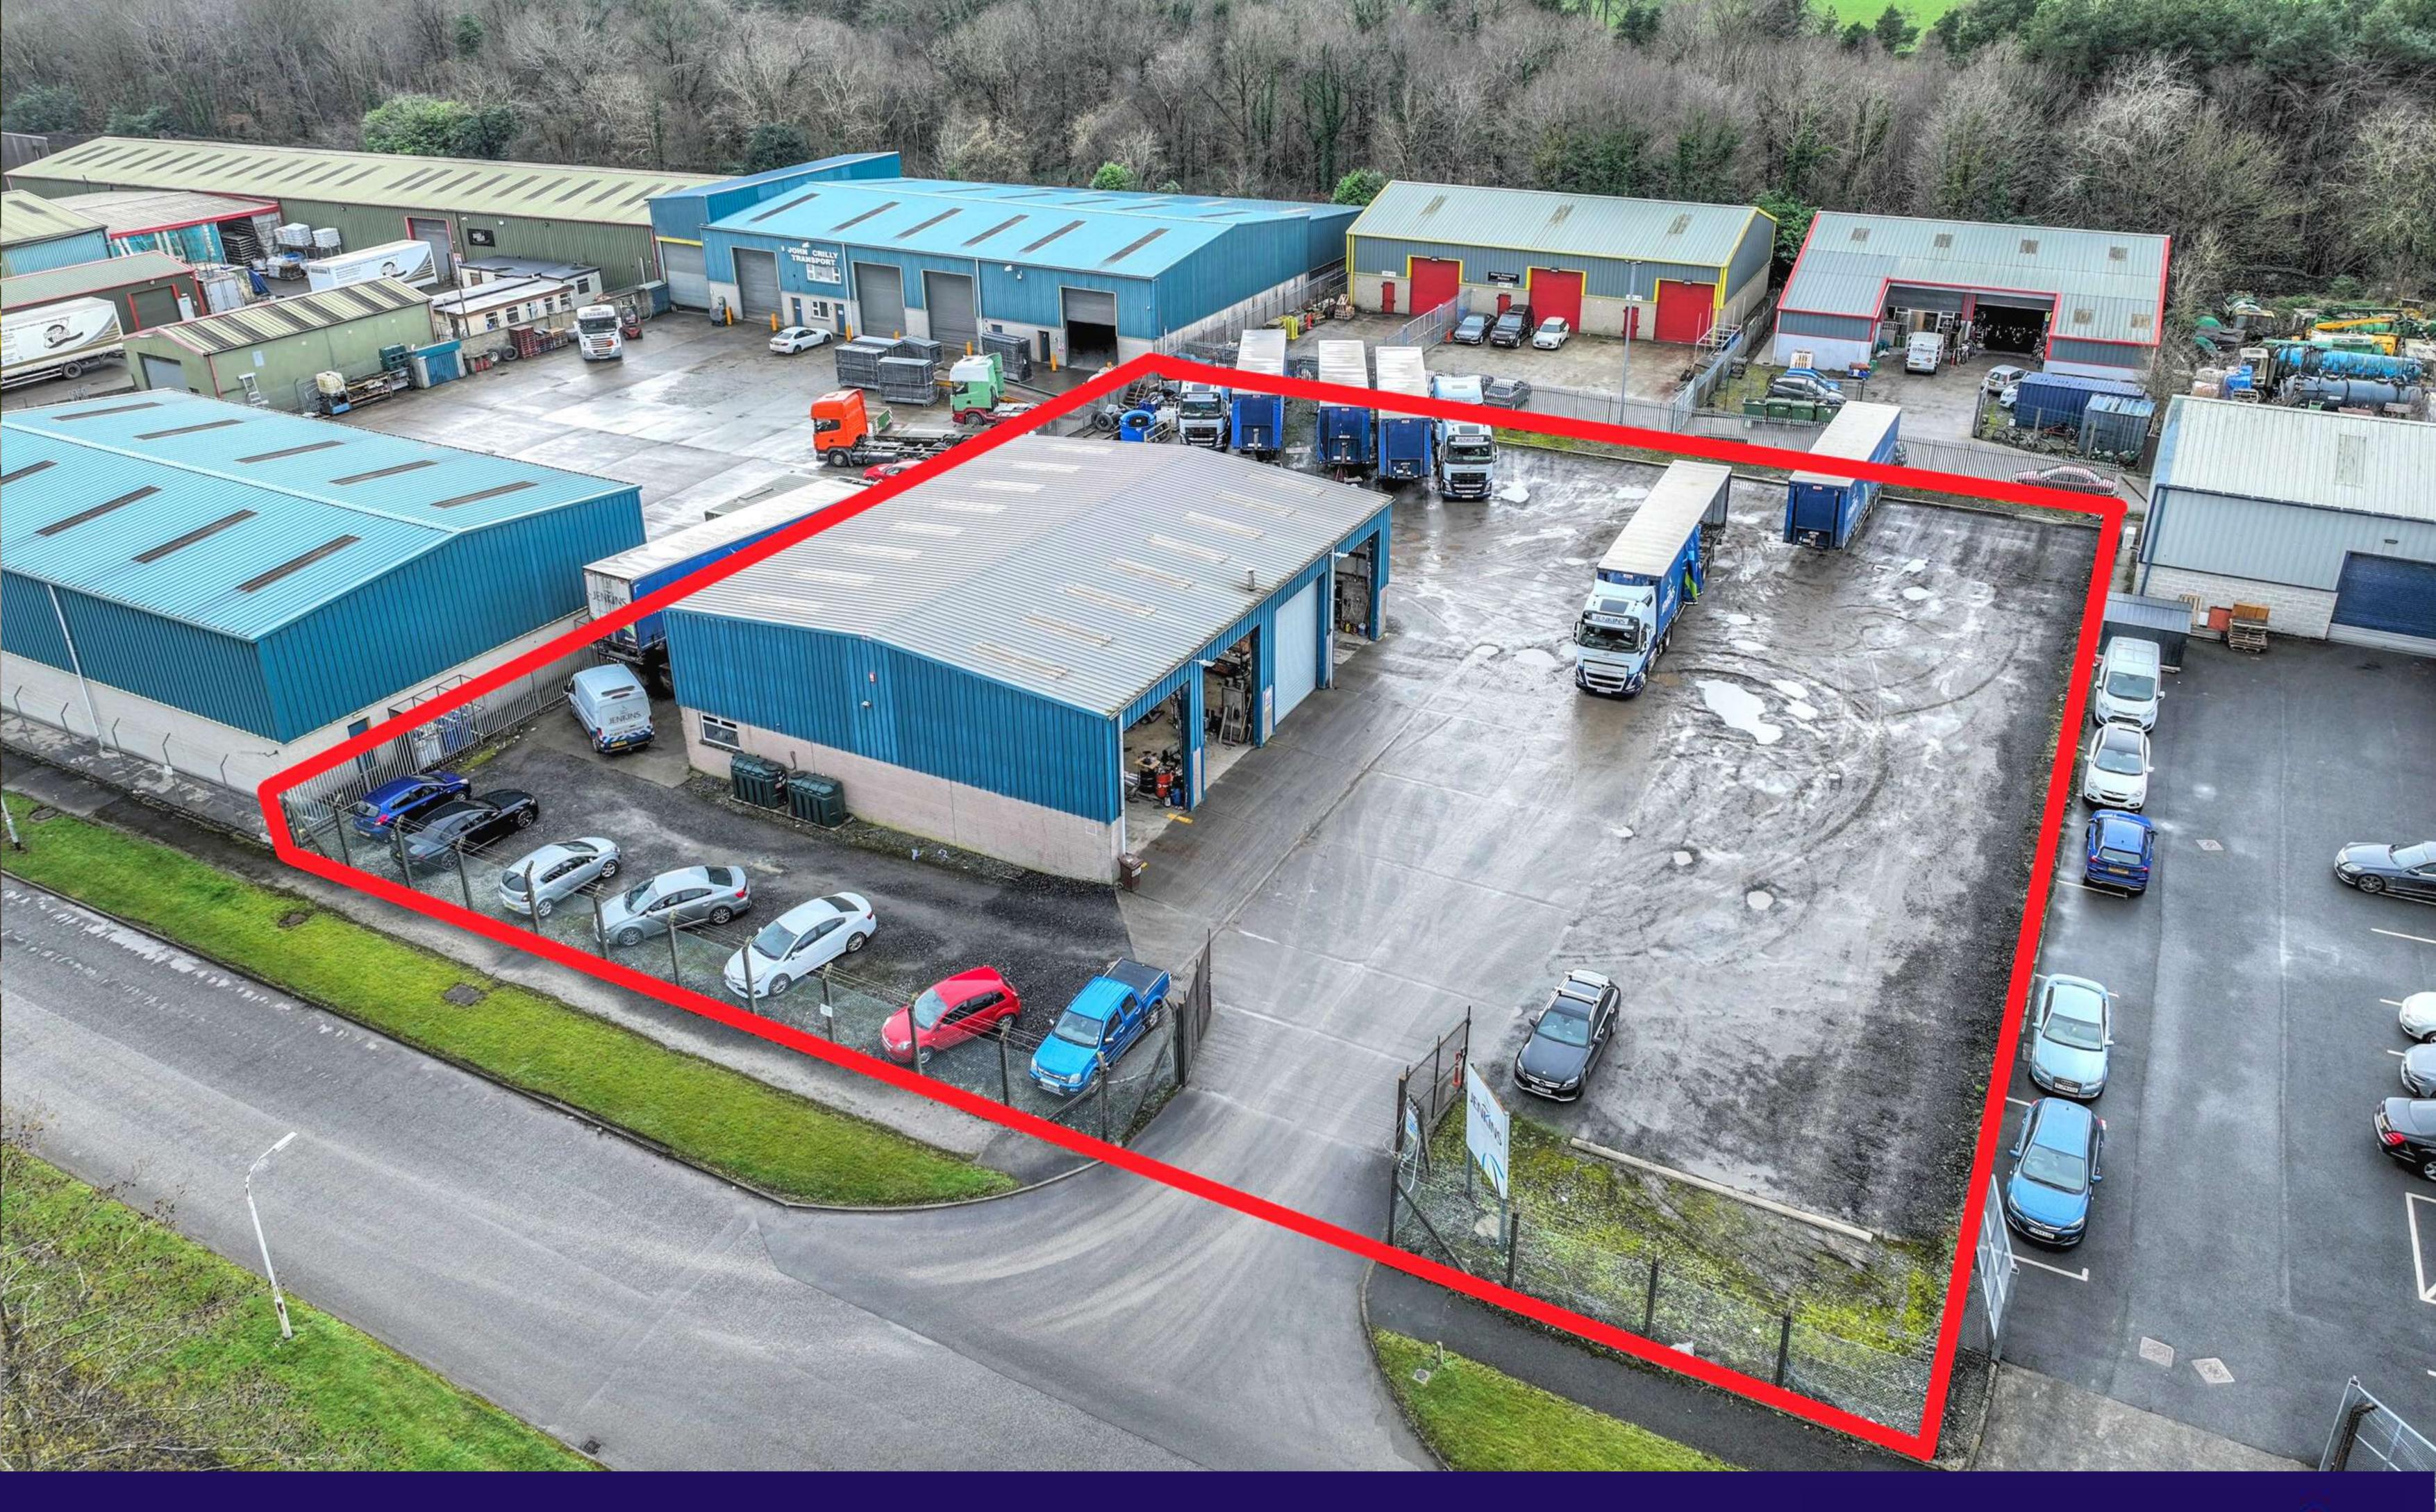

FOR SALE

5 Milltown Industrial Estate, Warrenpoint, BT34 3FN

EXTENSIVE INDUSTRIAL BUILDING & YARD. C.0.77Acres

#### Overview

Located in a prime location within Milltown Industrial Estate, Warrenpoint, the opportunity arises to purchase a high specification industrial building extending to c.408 sqm/ 4,390 sqft. and situated on a self-contained site with extensive concrete hardstanding extending to approximately 0.77 acres/ 3,111 sqm.

### Specification

- Double Gateway Entrance
- High Level Chain-Link and Pallisade Fencing
- Steel Portal Frame Constructed Industrial Unit
- 3 Double Height Roller Shutter Doors
- HGV Mechanics Workspace with Inspection Pit
- Stores and Ancillary Facilities at Ground Floor
- Offices and Canteen at First Floor