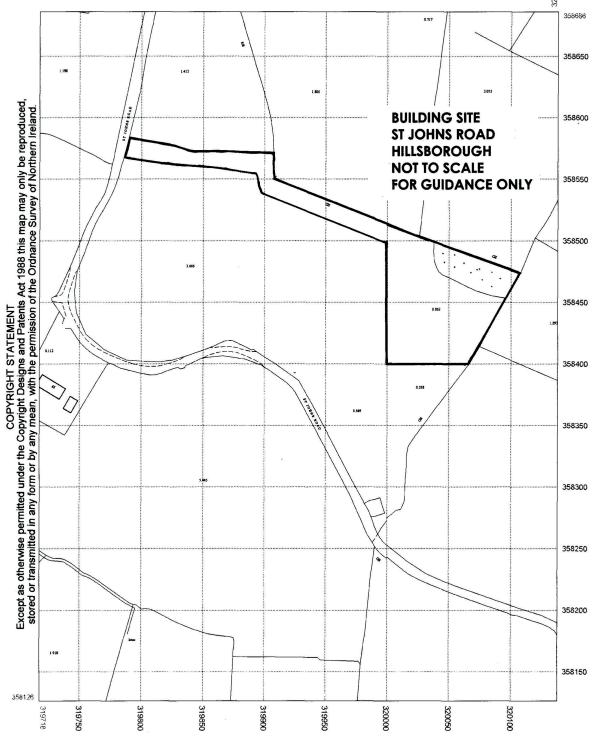

## www.hgraham.co.uk estate agents

- An Exclusive Opportunity To Acquire A Truly Unique Building Site With Full Planning Permission Granted For A Most Impressive 4000 Square Feet Country Home And Large Garage
- This Superb Site And Lands Extend To Approximately 3 Acres And Enjoy Uninterrupted Panoramic Views Over The Entire Lagan Valley
- St Johns Road Is Set In The Heart Of Picturesque Country Side Convenient To Hillsborough Village, AI Dual Carriageway And Sprucefield/MI Motorway Link To Belfast
- Additional Lands May Be Available If Required / Planning Details Available From Agents
- Location: From A1 dual carriageway proceed along Ballygowan Road, approximately 1.8 miles turn right into St Johns Road, site is 0.7 mile on the right. Please note maps and plans are not to scale and for guidance only.