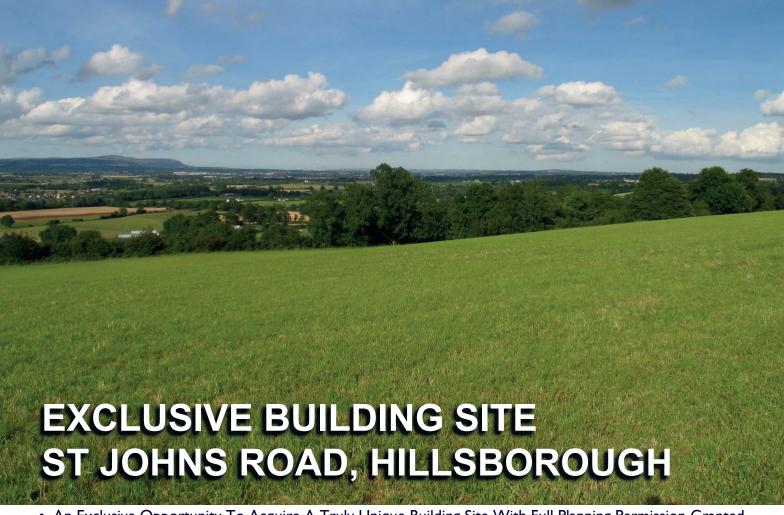

## www.hgraham.co.uk estate agents

- An Exclusive Opportunity To Acquire A Truly Unique Building Site With Full Planning Permission Granted For A Most Impressive 4000 Square Feet Country Home And Large Garage
- This Superb Site And Lands Extend To Approximately 3 Acres And Enjoy Uninterrupted Panoramic Views Over The Entire Lagan Valley
- St Johns Road Is Set In The Heart Of Picturesque Country Side Convenient To Hillsborough Village, AI Dual Carriageway And Sprucefield/MI Motorway Link To Belfast
- Additional Lands May Be Available If Required / Planning Details Available From Agents
- Location: From A1 dual carriageway proceed along Ballygowan Road, approximately 1.8 miles turn right into St Johns Road, site is 0.7 mile on the right. Please note maps and plans are not to scale and for guidance only.