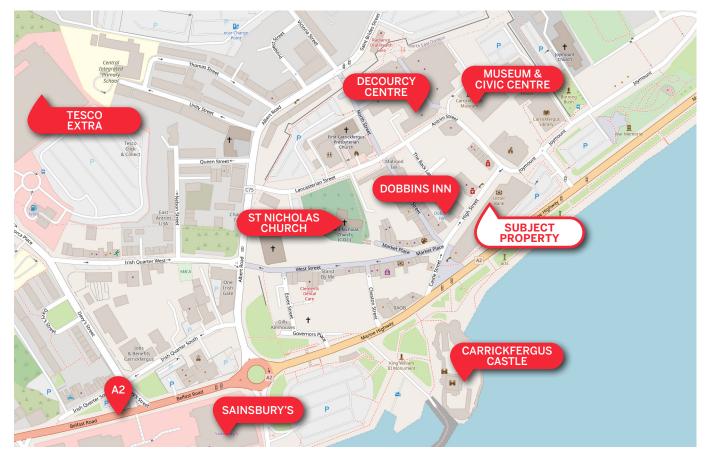

### LOCATION

Carrickfergus is a provincial town in east Antrim located c. 12 miles east of Belfast and c. 12 miles south of Larne.

Connections to the town have further improved since the opening of the new A2 dual carriageway in late 2015.

The subject property occupies a prominent position on High Street, the prime retail pitch in Carrickfergus.

Neighbouring occupiers include Medicare Pharmacy, Ulster Bank, Danske Bank and Clubworld Travel.