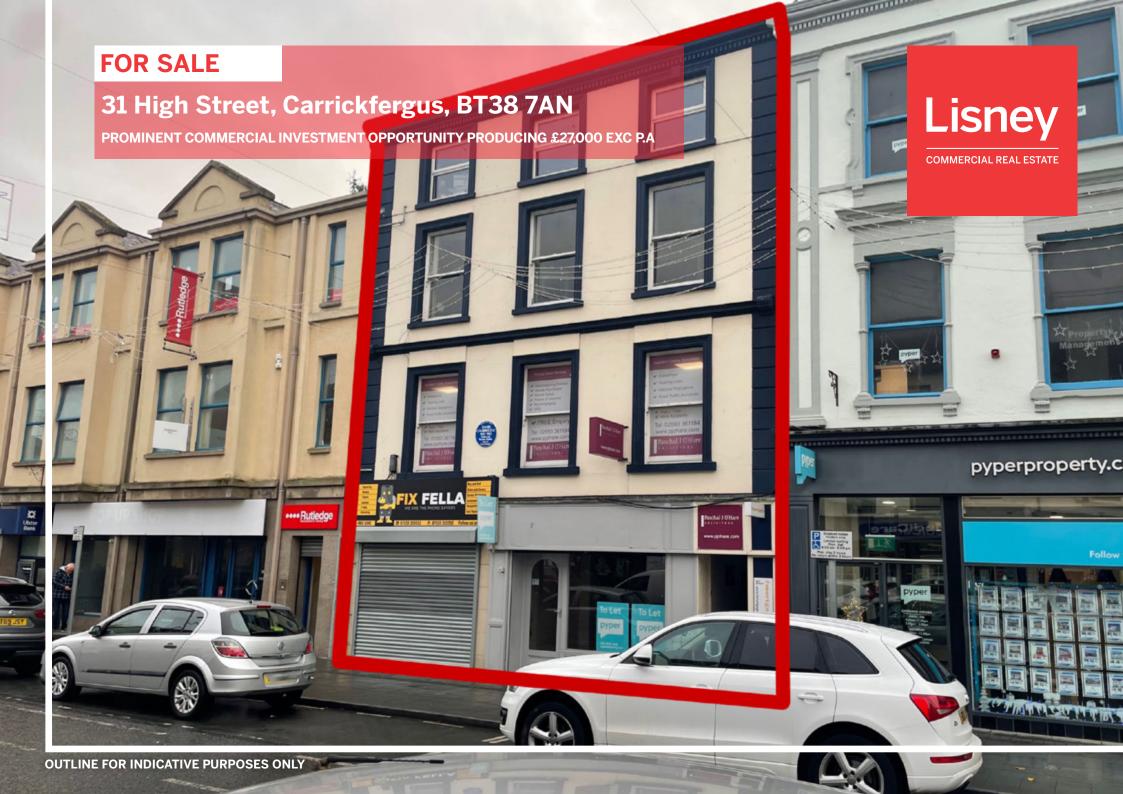

# **INVESTMENT SUMMARY**

Commercial investment producing £27,000 exc per annum

Includes a site of 0.032 acres which could be used for car parking or developed (STTP)

Prominent town centre location

Offers in the region of £250,000 exclusive, subject to contract.

The subject property occupies a prominent position on High Street, the prime retail pitch in Carrickfergus.

Neighbouring occupiers include Medicare Pharmacy, Ulster Bank, Danske Bank and Clubworld Travel.

### **DESCRIPTION**

The subject comprises a prominent four storey commercial building extending to c. 2,888 sq ft with 2 retail units on the ground floor and office accommodation on the upper floors.

The property also benefits from a site of 0.032 acres to the rear fronting the A2 and Belfast Lough which could potentially be used for car parking or redeveloped, subject to all necessary consents.