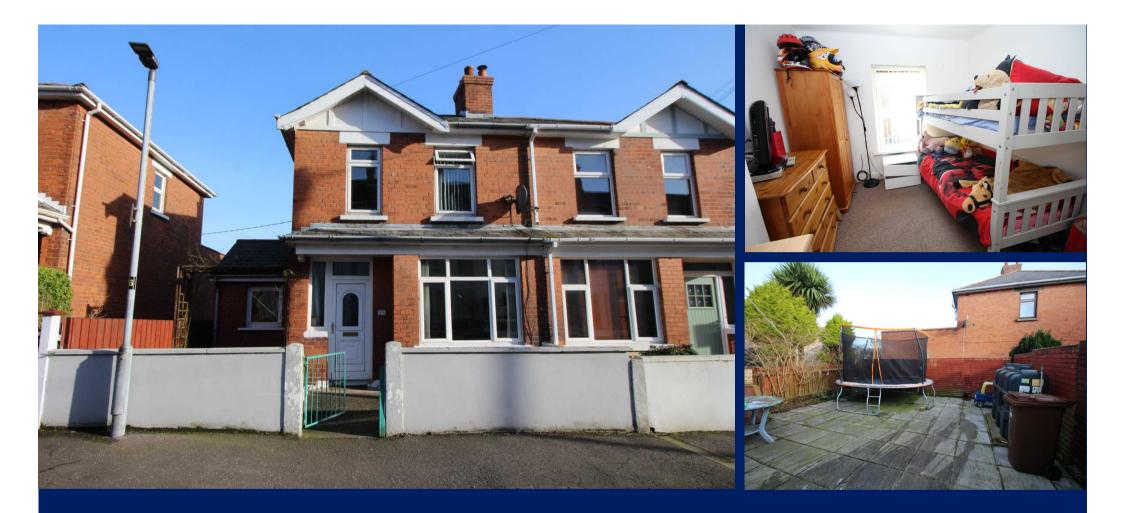

Description Entrance Hall **Lounge** 12'6" x 9'6" (3.8m x 2.9m) **Kitchen** 14'7" x 6'1" (4.45m x 1.85m) **Dining Room / Family Room** 13'8" x 10'  $(4.17 \text{m} \times 3.05 \text{m})$ Rear Hall Ground Floor Shower Room First Floor Landing **Bedroom 1** 10' x 9'2" (3.05m x 2.8m) Bedroom 2 10'7" x 7'8" (3.23m x 2.34m) **Bedroom 3** 6'7" x 5'9" (2m x 1.75m) Bathroom Front Garden **Rear Garden** 