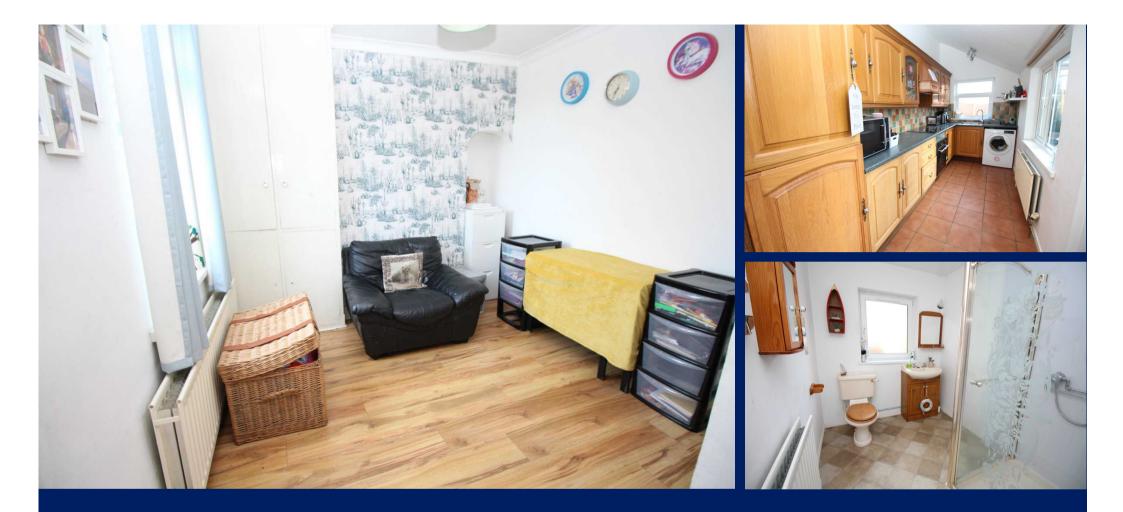

Description Entrance Hall **Lounge** 12'6" x 9'6" (3.8m x 2.9m) **Kitchen** 14'7" x 6'1" (4.45m x 1.85m) **Dining Room / Family Room** 13'8" x 10'  $(4.17 \text{m} \times 3.05 \text{m})$ Rear Hall Ground Floor Shower Room First Floor Landing **Bedroom 1** 10' x 9'2" (3.05m x 2.8m) Bedroom 2 10'7" x 7'8" (3.23m x 2.34m) **Bedroom 3** 6'7" x 5'9" (2m x 1.75m) Bathroom Front Garden **Rear Garden** 