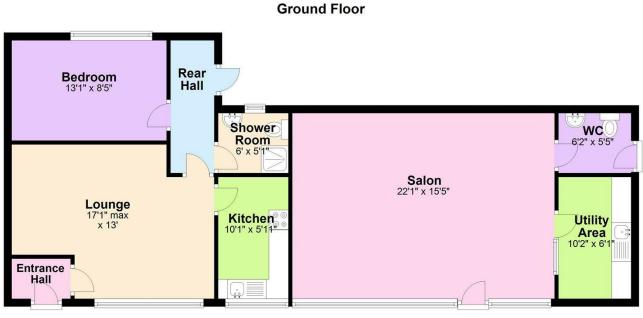

Further further information, please contact Edel on 07703 612 257

SALON UTILITY AREA WC ENTRANCE HALL LOUNGE KITCHEN SHOWER ROOM BEDROOM **REAR HALL** 

Directions