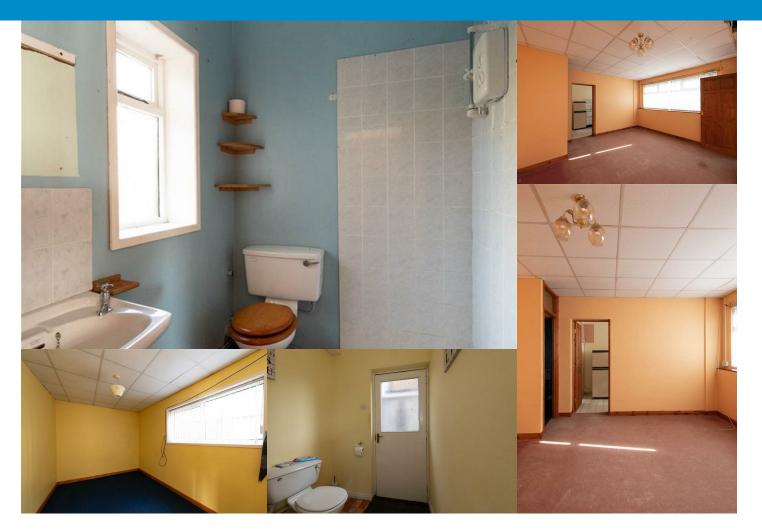

The property boasts another access to a lounge, kitchen, bedroom and shower room, which with appropriate approvals, could be easily converted to part residential, with separate access to the current commercial unit, or indeed full redevelopment to a detached bungalow.