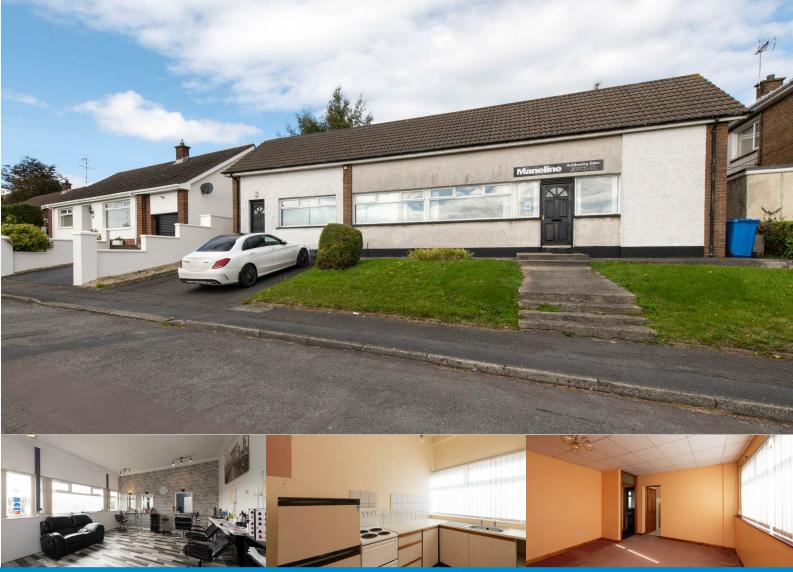

9A lveagh Park Downpatrick, BT30 6JZ

and Lance

Situated in the quiet, residential Knocknashinna area of Downpatrick, we offer the rare opportunity to purchase a commercial unit, which was trading as a successful hair salon until recently.

- Commercial Premises
- Currently Trading as Hair Salon
- Opportunity to Re-Develop (subject to approvals)
- Contact Edel on 07703 612 257