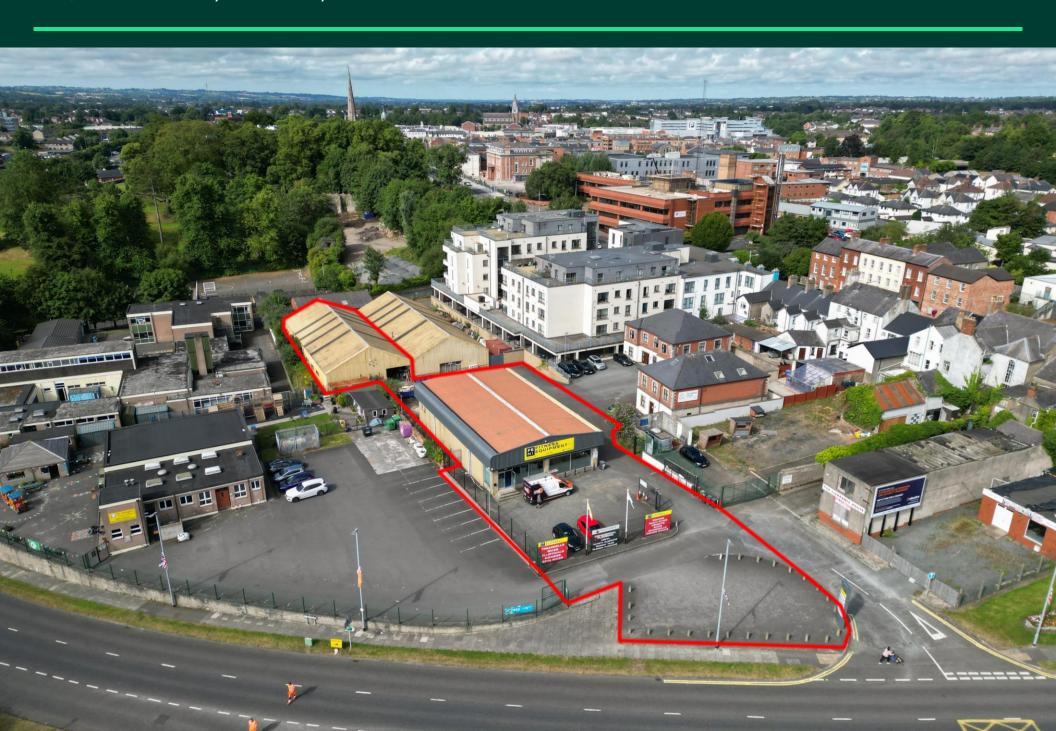

## Key Benefits

- Approximately 8,297 sq ft of warehouse and showroom accommodation
- Excellent frontage onto A1 road
- Close proximity to Lisburn City Centre and motorway networks via junction 6
- Benefits from on-site car parking

#### Location

The subject property is located off the Queens Road, on the edge of Lisburn City Centre. It is situated beside St. Josephs Primary School. Lisburn is situated approximately 9 miles from Belfast City Centre via the M1 Motorway and 13 miles away from Crumlin. Belfast International airport is located approximately 15 miles from the subject property and 12 miles from George Best Belfast City airport.

#### Title

Assumed Freehold or Long Leasehold subject to a nominal ground rent. St Joseph's Primary school have access over a portion of the site as delineated in blue on the attached map. Furthermore, the occupiers of the two adjacent office buildings have access over a portion of the site as delineated in orange on the attached map.

#### Site Area

The total site area of the subject premises is approximately 0.5 acres.