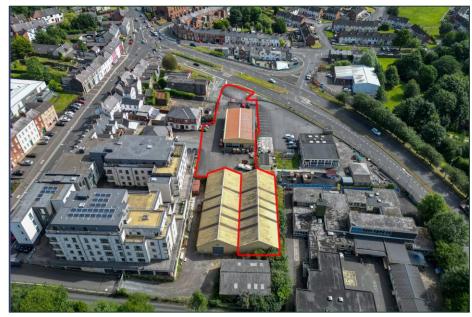

#### Location

The subject property is located off the Queens Road, on the edge of Lisburn City Centre. It is situated beside St. Josephs Primary School. Lisburn is situated approximately 9 miles from Belfast City Centre via the M1 Motorway and 13 miles away from Crumlin. Belfast International airport is located approximately 15 miles from the subject property and 12 miles from George Best Belfast City airport.

#### Site Area

The total site area of the subject premises is approximately 0.5 acres.