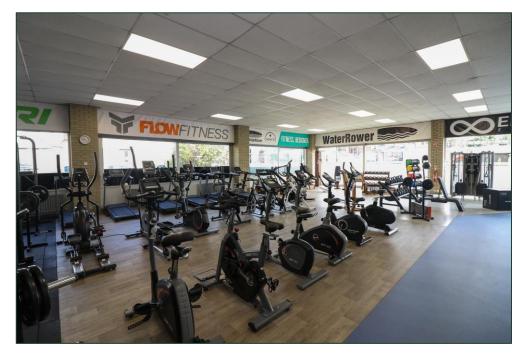

### **Description**

The property consists of a former car showroom which is now utilised as a fitness equipment showroom and a warehouse. The total area of this site consists of 0.5 acres, with a small separate portion of land facing onto Queens Road. The showroom is finished to include smooth plastered painted walls, suspended ceilings with recessed fluorescent lighting and male and female WC's.

### Accommodation

|                       | SQ FT | SQ M |
|-----------------------|-------|------|
| Showroom<br>(Unit 1)  | 3,450 | 321  |
| Warehouse<br>(Unit 2) | 4,847 | 450  |
| Total                 | 8,297 | 771  |