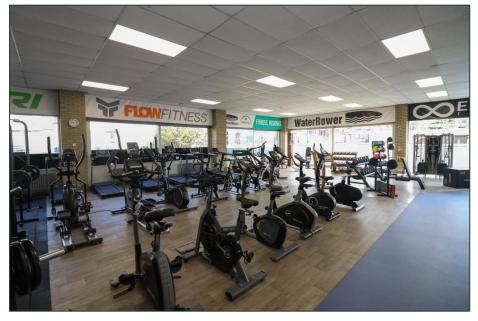

### **Description**

The property consists of a former car showroom which is now utilised as a fitness equipment showroom and a warehouse. The total area of this site consists of 0.5 acres, with a small separate portion of land facing onto Queens Road. The showroom is finished to include smooth plastered painted walls, suspended ceilings with recessed fluorescent lighting and male and female WC's.

### Accommodation

|                       | SQ FT | SQ M |
|-----------------------|-------|------|
| Showroom<br>(Unit 1)  | 3,450 | 321  |
| Warehouse<br>(Unit 2) | 4,847 | 450  |
| Total                 | 8,297 | 771  |