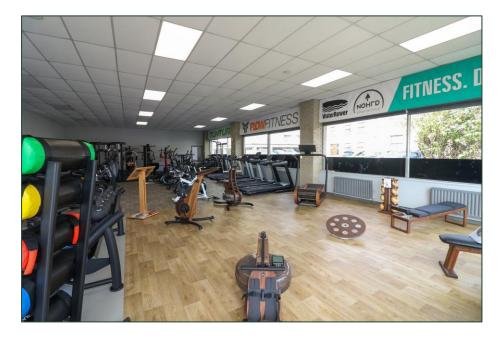

### **Description**

The property consists of a former car showroom which is now utilised as a fitness equipment showroom and a warehouse. The total area of this site consists of 0.5 acres, with a small separate portion of land facing onto Queens Road. The showroom is finished to include smooth plastered painted walls, suspended ceilings with recessed fluorescent lighting and male and female WC's.