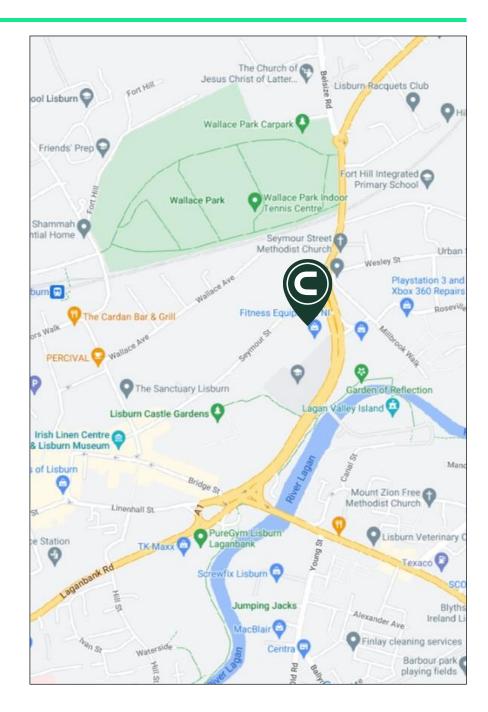

#### Location

The subject property is located off the Queens Road, on the edge of Lisburn City Centre. It is situated beside St. Josephs Primary School. Lisburn is situated approximately 9 miles from Belfast City Centre via the M1 Motorway and 13 miles away from Crumlin. Belfast International airport is located approximately 15 miles from the subject property and 12 miles from George Best Belfast City airport.