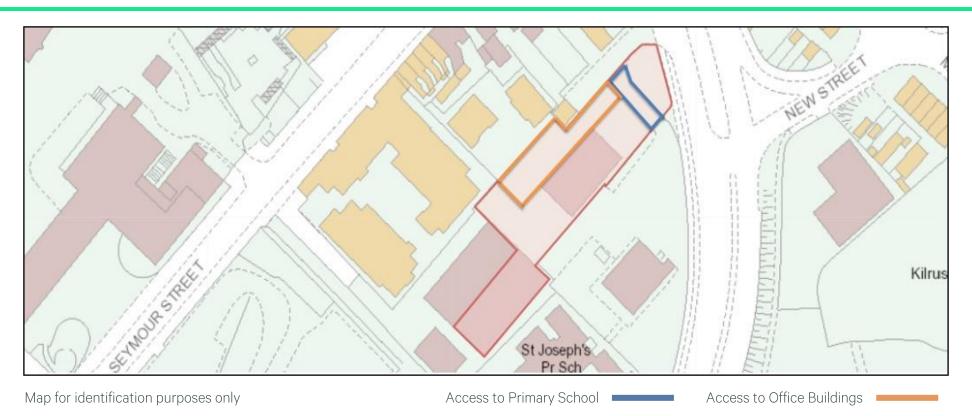

#### Title

Assumed Freehold or Long Leasehold subject to a nominal ground rent. St Joseph's Primary school have access over a portion of the site as delineated in blue on the attached map. Furthermore, the occupiers of the two adjacent office buildings have access over a portion of the site as delineated in orange on the attached map.