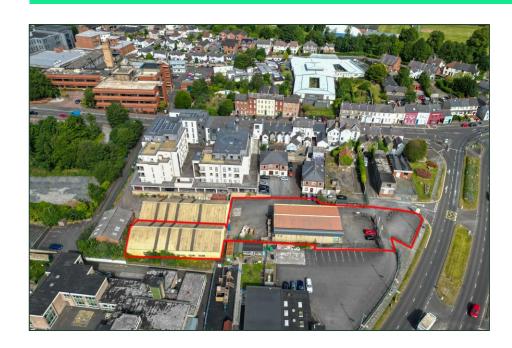

#### Location

The subject property is located off the Queens Road, on the edge of Lisburn City Centre. It is situated beside St. Josephs Primary School. Lisburn is situated approximately 9 miles from Belfast City Centre via the M1 Motorway and 13 miles away from Crumlin. Belfast International airport is located approximately 15 miles from the subject property and 12 miles from George Best Belfast City airport.

#### Site Area

The total site area of the subject premises is approximately 0.5 acres.