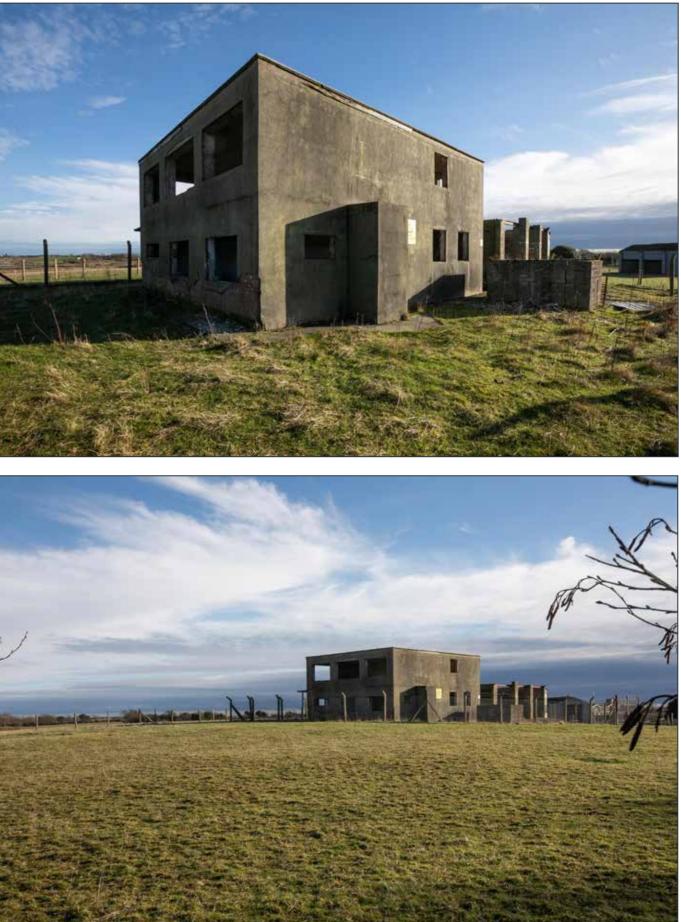

### DESCRIPTION

The subject site which is a historic World War 11 Control Tower extends to 0.4 acre, has full planning permission for a conversion to a four bedroom dwelling and has stunning views across the rolling countryside. Plans available on request