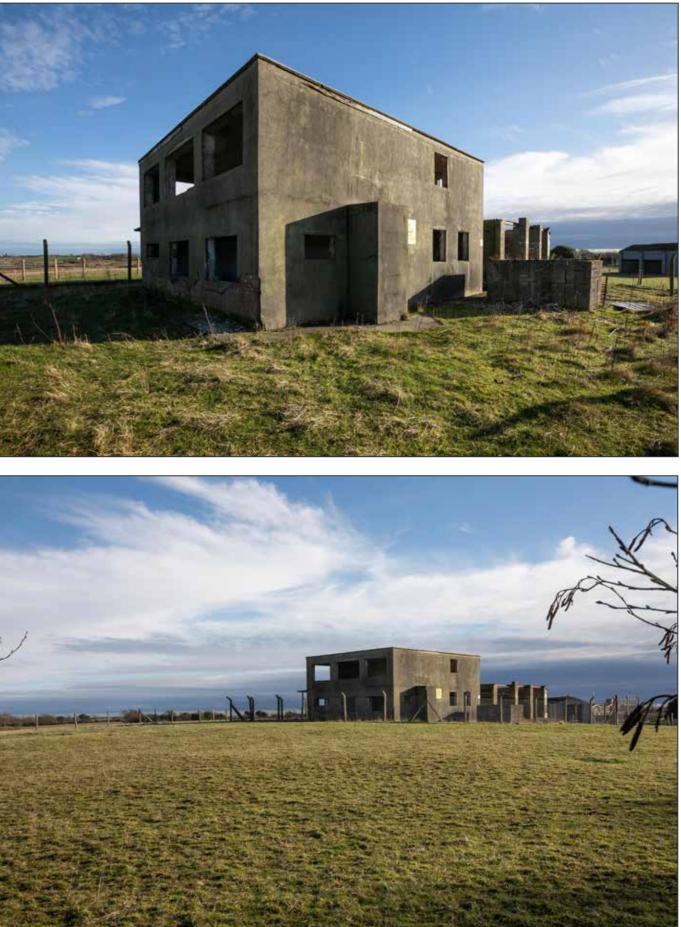

### DESCRIPTION

The subject site which is a historic World War 11 Control Tower extends to 0.4 acre, has full planning permission for a conversion to a four bedroom dwelling and has stunning views across the rolling countryside. Plans available on request