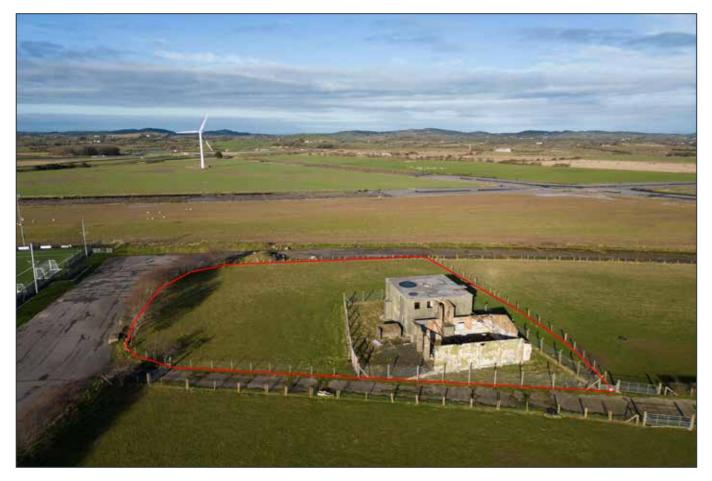

### DESCRIPTION

The subject site which is a historic World War 11 Control Tower extends to 0.4 acre, has full planning permission for a conversion to a four bedroom dwelling and has stunning views across the rolling countryside. Plans available on request