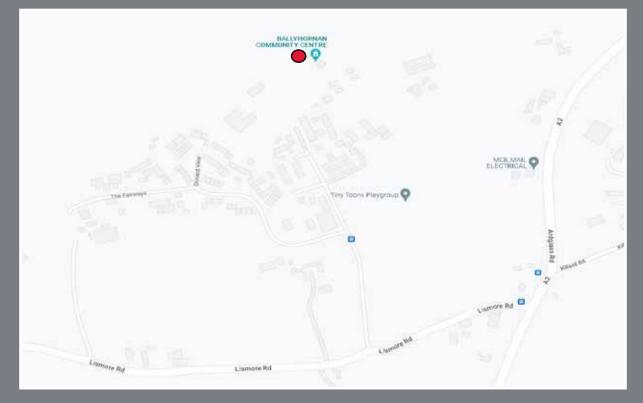

### LOCATION

Rourkes Link in Bishopscourt is a beautiful much sought after, semi-rural location benefiting from its close proximity to the surrounding towns of Strangford, Downpatrick and Ardglass with Belfast approximately 50 minutes away. Ballyhornan Beach is only half a mile away. 3 miles from Ardglass Golf Club