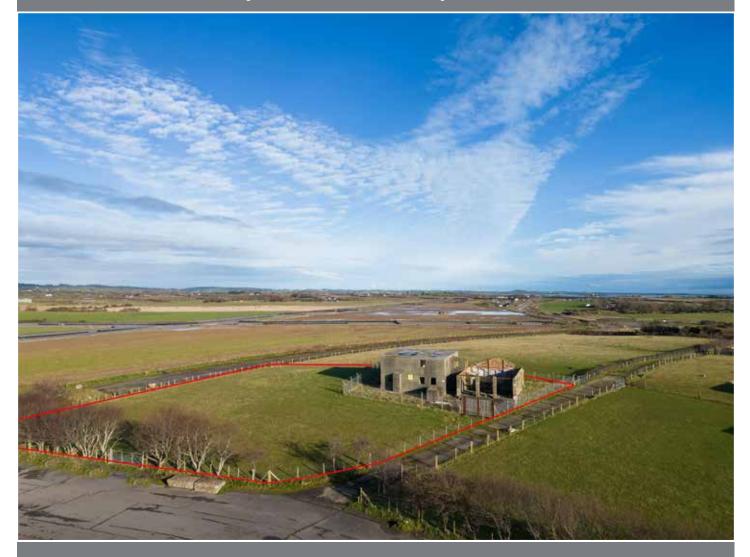

### DESCRIPTION

The subject site which is a historic World War 11 Control Tower extends to 0.4 acre, has full planning permission for a conversion to a four bedroom dwelling and has stunning views across the rolling countryside. Plans available on request