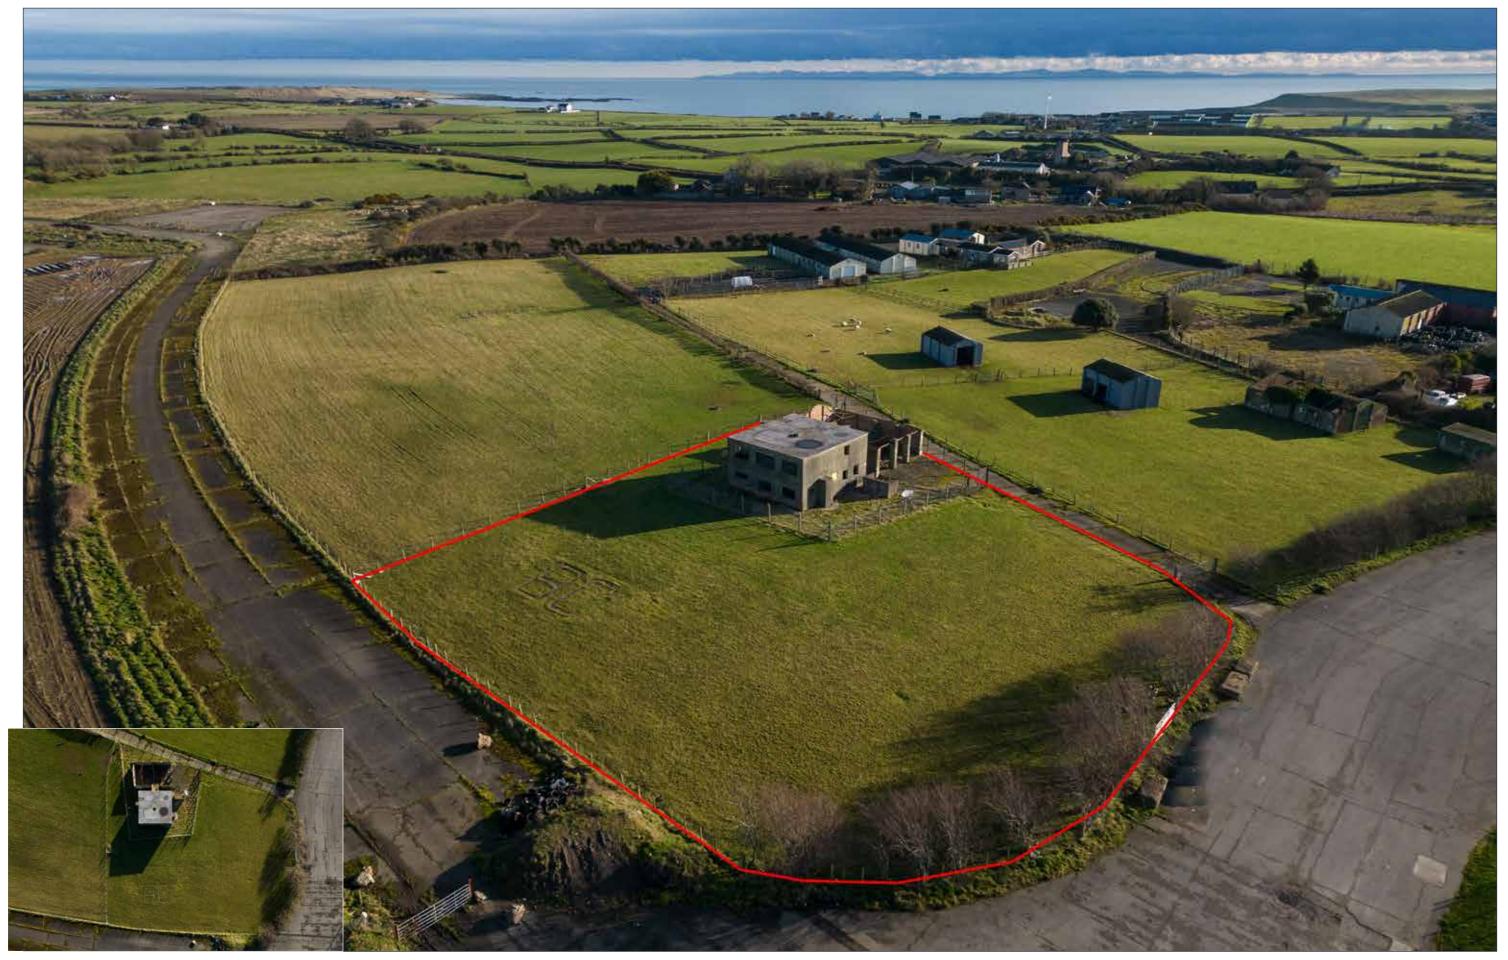

### LOCATION

Rourkes Link in Bishopscourt is a beautiful much sought after, semi-rural location benefiting from its close proximity to the surrounding towns of Strangford, Downpatrick and Ardglass with Belfast approximately 50 minutes away. Ballyhornan Beach is only half a mile away. 3 miles from Ardglass Golf Club

### DESCRIPTION

The subject site which is a historic World War 11 Control Tower extends to 0.4 acre, has full planning permission for a conversion to a four bedroom dwelling and has stunning views across the rolling countryside. Plans available on request