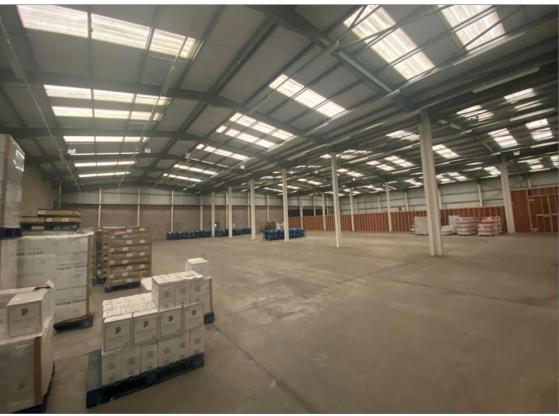

### **DESCRIPTION**

The area available measures 12,820 sq.ft. It is a fully secure site with 24 hour monitored security. There is access to 2 dock levellers and a roller shutter door and the eaves comprise a height of 7.8 metres.