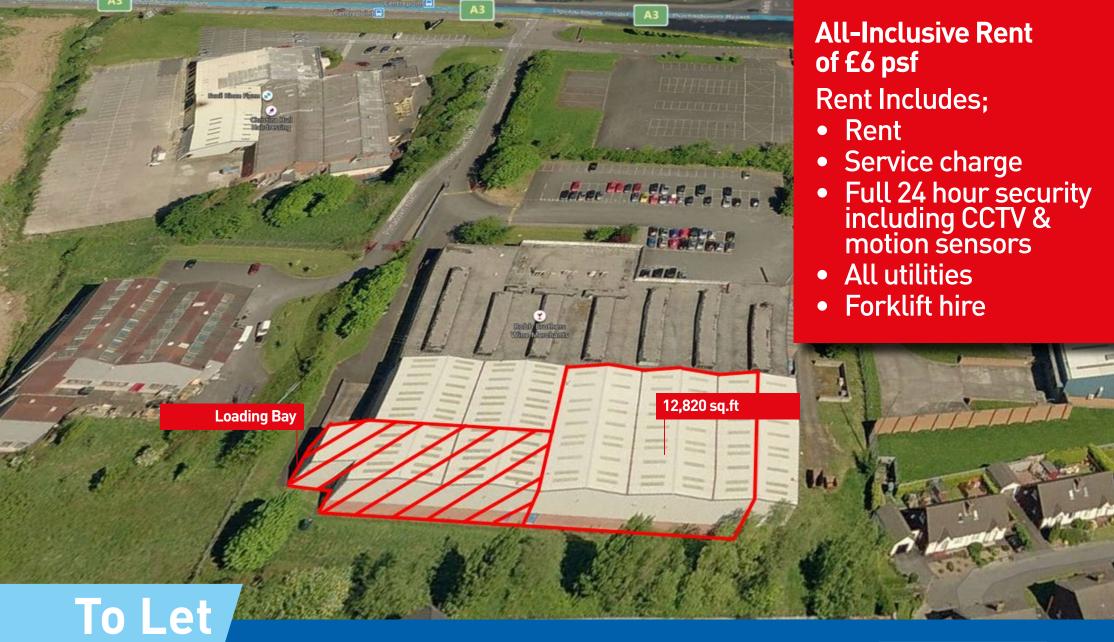

Fully Secure Warehouse/Serviced Storage/Parking/Yard token

20 Portadown Road, Lurgan, BT66 8RE

- 7.8 Metres Eaves Height.
- Fully Secure Site
- The Area Available Measures 12,820 sq.ft.

### **DESCRIPTION**

The area available measures 12,820 sq.ft. It is a fully secure site with 24 hour monitored security. There is access to 2 dock levellers and a roller shutter door and the eaves comprise a height of 7.8 metres.

#### **LEASE DETAILS**

Term: Negotiable

Rent (All-inclusive): £6 per square foot

Repairs: Internal repairing and insuring