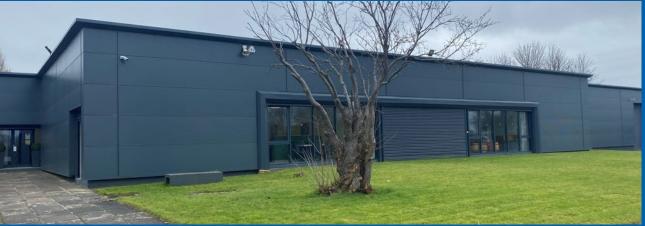

Fully Secure Warehouse/Serviced Storage/Parking/Yard token

20 Portadown Road, Lurgan, BT66 8RE

- 7.8 Metres Eaves Height.
- Fully Secure Site
- The Area Available Measures 12,820 sq.ft.

### **DESCRIPTION**

The area available measures 12,820 sq.ft. It is a fully secure site with 24 hour monitored security. There is access to 2 dock levellers and a roller shutter door and the eaves comprise a height of 7.8 metres.