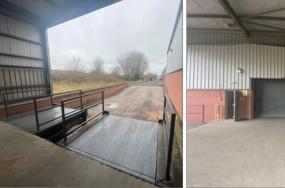

### **DESCRIPTION**

The area available measures 12,820 sq.ft. It is a fully secure site with 24 hour monitored security. There is access to 2 dock levellers and a roller shutter door and the eaves comprise a height of 7.8 metres.