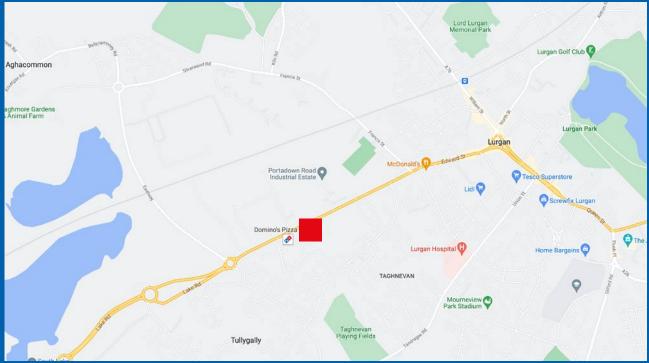

#### LOCATION

The facility is less than 10 minutes from Junction 10 of the M1 motorway in a well-established industrial area. The warehouse is part of the Robb Brothers Wine Merchant facility located off the Portadown Road. Portadown is an estimated 6 mile journey from Lurgan via A3.