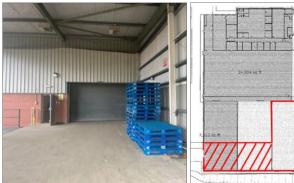

Fully Secure Warehouse/Serviced Storage/Parking/Yard token

20 Portadown Road, Lurgan, BT66 8RE

- 7.8 Metres Eaves Height.
- Fully Secure Site
- The Area Available Measures 12,820 sq.ft.

### **DESCRIPTION**

The area available measures 12,820 sq.ft. It is a fully secure site with 24 hour monitored security. There is access to 2 dock levellers and a roller shutter door and the eaves comprise a height of 7.8 metres.