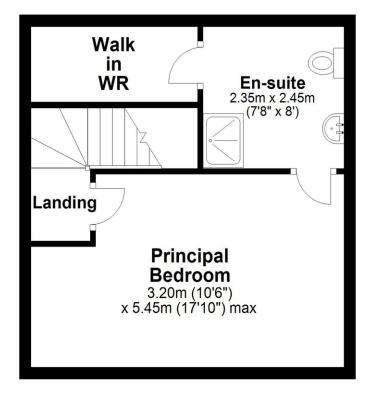

## Second Floor

Approx. 29.7 sq. metres (320.0 sq. feet)

5 Maldon Court, Belfast, BT12 6GY

Total area: approx. 67.6 sq. metres (727.6 sq. feet)

This plan is for illustrative purposes only. Plan produced using PlanUp.