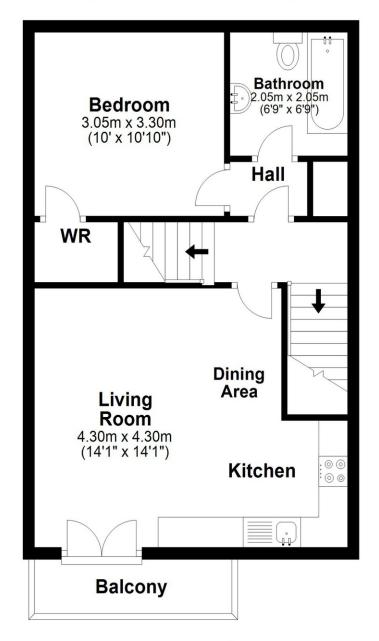

## Second Floor

Approx. 29.7 sq. metres (320.0 sq. feet)

5 Maldon Court, Belfast, BT12 6GY

Total area: approx. 67.6 sq. metres (727.6 sq. feet)

This plan is for illustrative purposes only. Plan produced using PlanUp.