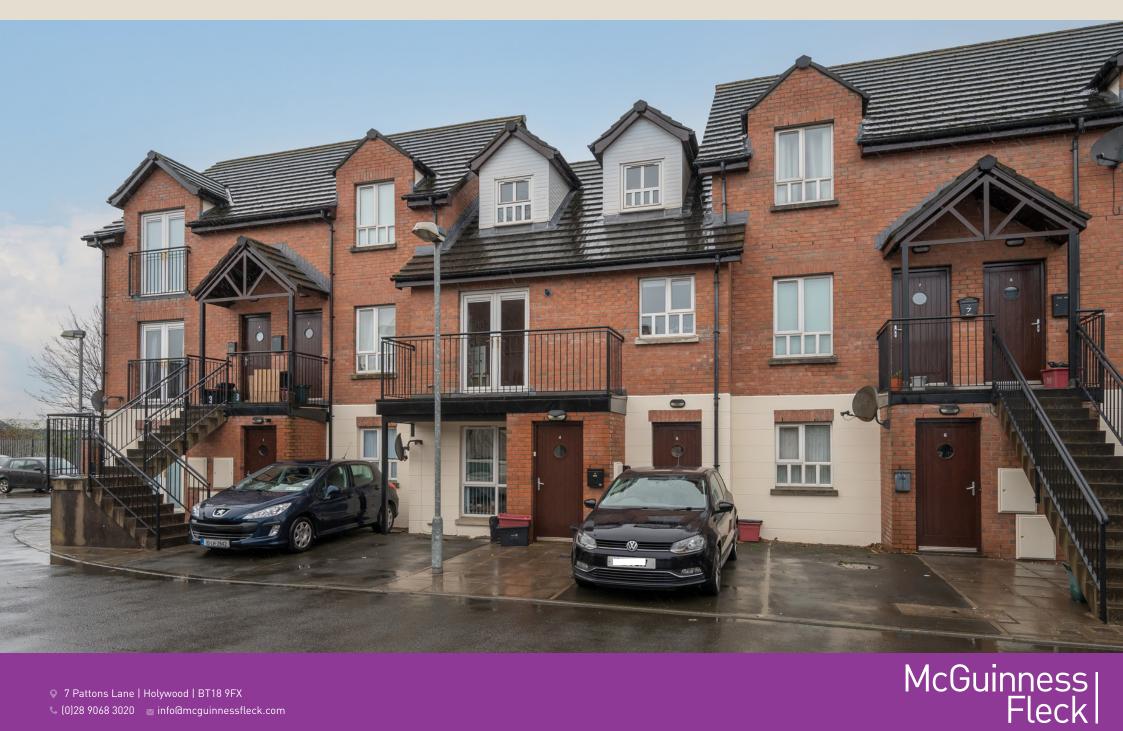

## Light Filled Open Plan South Belfast Living

Price: £115,000

Set in South Belfast this magnificent duplex apartment in Maldon Court just off the Donegall Road is centrally located to the city centre and close to the thriving Lisburn Road, the Royal & City hospital.

With easy access to the city centre and the motorway network, gas fired central heating, double glazing and residents parking area we highly recommend internal inspection.

**Excellent Apartment** 

Two Bedrooms Master with En Suite

Gas Fired Central Heating

Double Glazed Windows

Car Parking