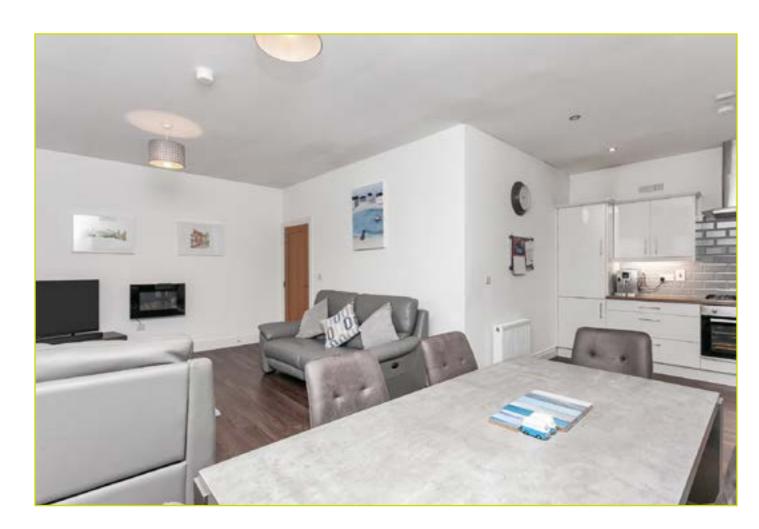

LIVING / DINING ROOM: 20' 1" x 15' 11" (6.12m x

**4.85m)** Bay window, wood strip floor, wall mounted electric fire

**OPEN TO:** 

**KITCHEN:** 10' 8" x 10' 0" (3.25m x 3.05m) Excellent range of high gloss units with feature under lighting and chrome handles, wood effect work surfaces, Blanco stainless steel sink unit, integrated oven and four ring gas hob with glass extractor fan over, integrated fridge freezer, integrated washer dryer, spot lighting, partly tiled walls, wood strip flooring