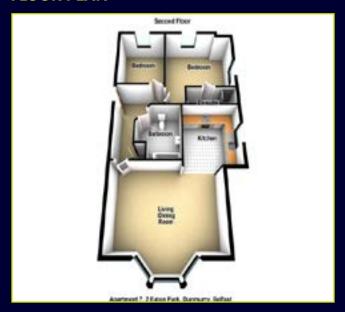

s, wood effect work surfaces, Blanco stainless steel sink unit, integrated oven and four ring gas hob with glass extractor fan over, integrated fridge freezer, integrated washer dryer, spot lighting, partly tiled walls, wood strip flooring

BEDROOM (1): 13' 6" x 14' 1" (4.12m x 4.30m)

**ENSUITE SHOWER ROOM:** Fully tiled shower cubicle, wall hung wash hand basin with chrome taps, low flush w.c, partly tiled walls

BEDROOM (2): 10' 5" x 9' 6" (3.17m x 2.90m)

**BATHROOM:** Panel bath with chrome taps, wall hung wash hand basin with storage and chrome taps, low flush w.c, partly tiled walls, spot lighting

#### Outside

Two allocated parking spaces.

Communal gardens.

Service charge £842 per year ( to include buildings insurance )















### **LOCATION MAP**



### **FLOOR PLAN**



### **EPC**





6 Orpen Shopping Centre Upper Lisburn Road Belfast BT10 0BG

Telephone 028 9030 8855

Email info@douganproperty.com

RESIDENTIAL Web www. douganproperty.com



Dougan Residential for themselves and for the Vendors or Lessors of the property whose agents they are give notice that; i) these particulars are given without responsibility of Dougan Residential or the Vendors or Lessors as a general outline only, for the guidance of prospective purchasers or tenants, and do not constitute the whole or any part of an offer or contract; ii) Dougan Residential cannot guarantee the accuracy of any description, dimensions, references to condition, necessary permissions for use and occupation and other details contained herein and any prospective purchasers or tenants should not rely