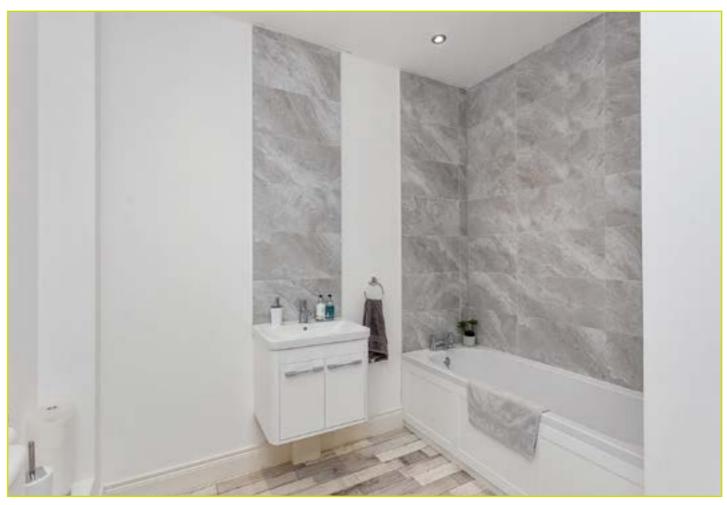

**BATHROOM:** Panel bath with chrome taps, wall hung wash hand basin with storage and chrome taps, low flush w.c, partly tiled walls, spot lighting