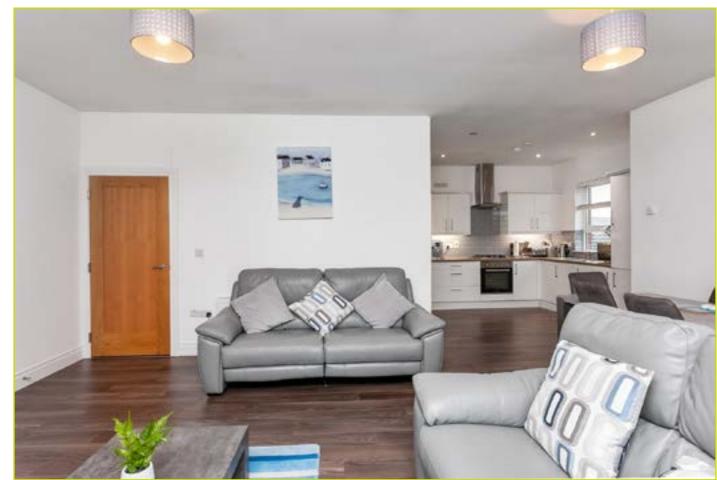

# **SUMMARY**

Stunning, second floor apartment located within close proximity to many local shops and amenities. Belfast city centre and Lisburn are easily accessible by bus, car or rail.

The apartment has been maintained to an excellent standard by the present owners and leaves little for the new owner to do than move in. The accommodation briefly comprises of a bright and spacious bay front living room open to a modern kitchen with a range of integrated appliances, two double bedrooms ( master with ensuite shower room ) and a luxury bathroom.

LIVING / DINING ROOM: 20' 1" x 15' 11" (6.12m x

**4.85m)** Bay window, wood strip floor, wall mounted electric fire

**OPEN TO:** 

**KITCHEN:** 10' 8" x 10' 0" (3.25m x 3.05m) Excellent range of high gloss units with feature under lighting and chrome handles, wood effect work surfaces, Blanco stainless steel sink unit, integrated oven and four ring gas hob with glass extractor fan over, integrated fridge freezer, integrated washer dryer, spot lighting, partly tiled walls, wood strip flooring