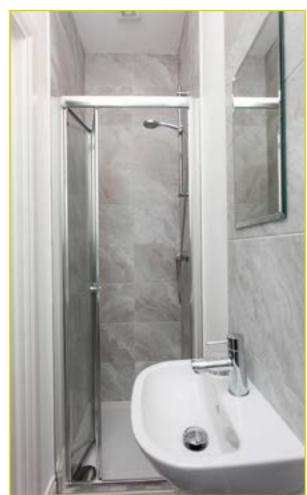

BEDROOM (1): 13' 6" x 14' 1" (4.12m x 4.30m)

**ENSUITE SHOWER ROOM:** Fully tiled shower cubicle, wall hung wash hand basin with chrome taps, low flush w.c, partly tiled walls

BEDROOM (2): 10' 5" x 9' 6" (3.17m x 2.90m)