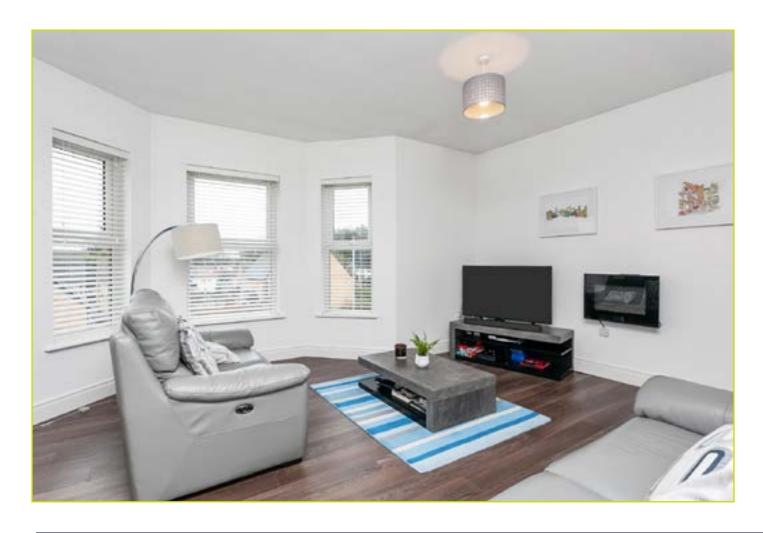

LIVING / DINING ROOM: 20' 1" x 15' 11" (6.12m x

**4.85m)** Bay window, wood strip floor, wall mounted electric fire

**OPEN TO:** 

**KITCHEN:** 10' 8" x 10' 0" (3.25m x 3.05m) Excellent range of high gloss units with feature under lighting and chrome handles, wood effect work surfaces, Blanco stainless steel sink unit, integrated oven and four ring gas hob with glass extractor fan over, integrated fridge freezer, integrated washer dryer, spot lighting, partly tiled walls, wood strip flooring