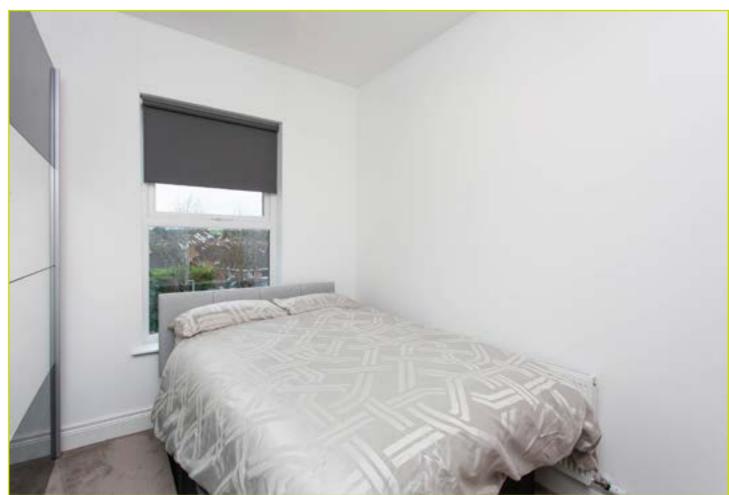

BEDROOM (1): 13' 6" x 14' 1" (4.12m x 4.30m)

**ENSUITE SHOWER ROOM:** Fully tiled shower cubicle, wall hung wash hand basin with chrome taps, low flush w.c, partly tiled walls

BEDROOM (2): 10' 5" x 9' 6" (3.17m x 2.90m)