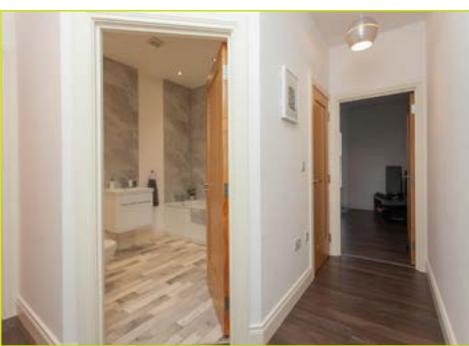

The property further benefits from two allocated parking spaces, gas heating and double glazing.

Early viewing is advised.

ACCOMMODATION:

**Ground Floor** 

**COMMUNAL ENTRANCE HALL** 

**Second Floor** 

**ENTRANCE HALL:** Wooden front door, video intercom entry system, cloakroom, wood strip flooring

BEDROOM (1): 13' 6" x 14' 1" (4.12m x 4.30m)

**ENSUITE SHOWER ROOM:** Fully tiled shower cubicle, wall hung wash hand basin with chrome taps, low flush w.c, partly tiled walls

BEDROOM (2): 10' 5" x 9' 6" (3.17m x 2.90m)

**BATHROOM:** Panel bath with chrome taps, wall hung wash hand basin with storage and chrome taps, low flush w.c, partly tiled walls, spot lighting