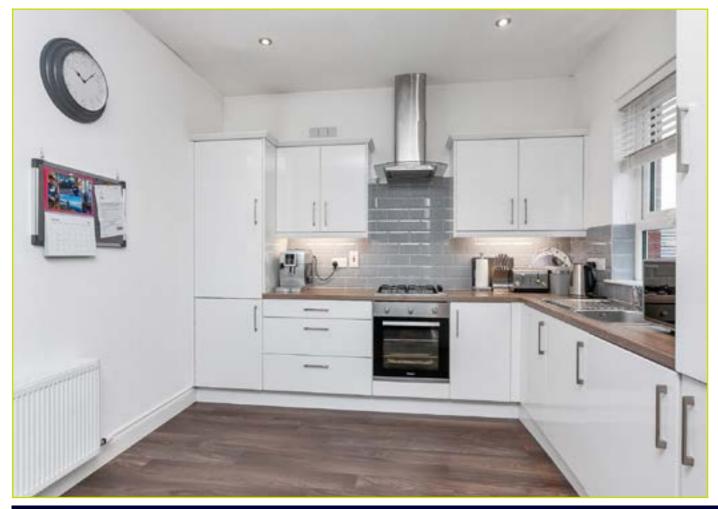

LIVING / DINING ROOM: 20' 1" x 15' 11" (6.12m x

**4.85m)** Bay window, wood strip floor, wall mounted electric fire

**OPEN TO:** 

**KITCHEN:** 10' 8" x 10' 0" (3.25m x 3.05m) Excellent range of high gloss units with feature under lighting and chrome handles, wood effect work surfaces, Blanco stainless steel sink unit, integrated oven and four ring gas hob with glass extractor fan over, integrated fridge freezer, integrated washer dryer, spot lighting, partly tiled walls, wood strip flooring