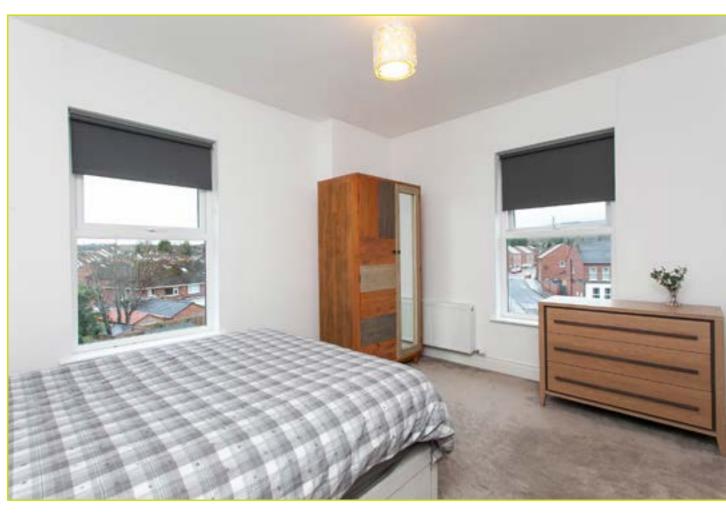

BEDROOM (1): 13' 6" x 14' 1" (4.12m x 4.30m)

**ENSUITE SHOWER ROOM:** Fully tiled shower cubicle, wall hung wash hand basin with chrome taps, low flush w.c, partly tiled walls

BEDROOM (2): 10' 5" x 9' 6" (3.17m x 2.90m)