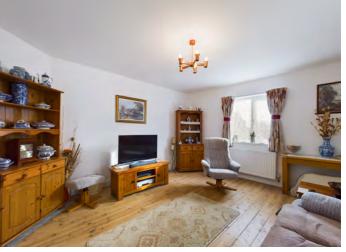

Off the hallway you have a cosy living room with exposed wooden floor boards and large bay window. The living room also has a chimney which with the correct work could be brought back to life.

The property offers three double bedrooms with the master offering a large walk in shower en-suite.