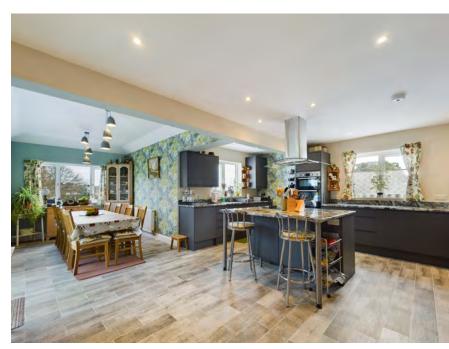

The property offers you a large and modern kitchen/ diner, which is perfect for hosting friends and family as this is the real heart of the home. The kitchen boasts having solid kitchen work tops and a handy double oven.

Off the hallway you have a cosy living room with exposed wooden floor boards and large bay window. The living room also has a chimney which with the correct work could be brought back to life.

The property offers three double bedrooms with the master offering a large walk in shower en-suite.