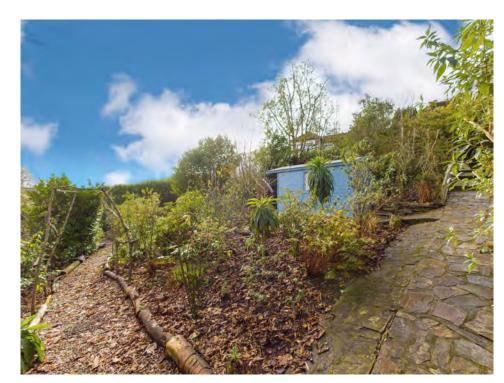

Outside the property you have extensive garden space which has winding paths which draw you down to discover a charming and well established garden with planted beds.

The property also has a garage with power and lights, along with storage room under the house, perfect for a home wine cellar.