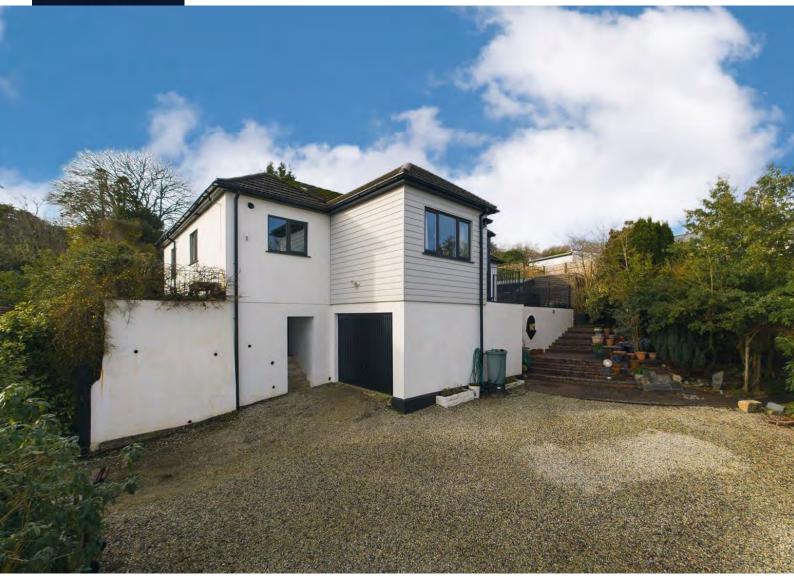

### 15 Trevarrick Road St. Austell PL25 5JN

Set in the heart of St Austell a fabulous Three bedroom detached home, with generous living space throughout..

- Impressive Detached Modern Home
- Family Bathroom & Master En-Suite
- Stunning views over St Austell
- Spacious Kitchen
- Large Porch
- Private Rear Garden
- Off-Road Parking
- Popular Town Location
- EPC C

If you dream of waking up to impressive views over the Cornish town of St Austell, in a modern and spacious home then this could be the property which tickles your fancy!

When arriving at the property you are greeted with a spacious and private drive way which has parking for 5 cars; then your eyes are drawn immediately to the impressive one of a kind home.

Outside the property you have extensive garden space which has winding paths which draw you down to discover a charming and well established garden with planted beds.

The property also has a garage with power and lights, along with storage room under the house, perfect for a home wine cellar.