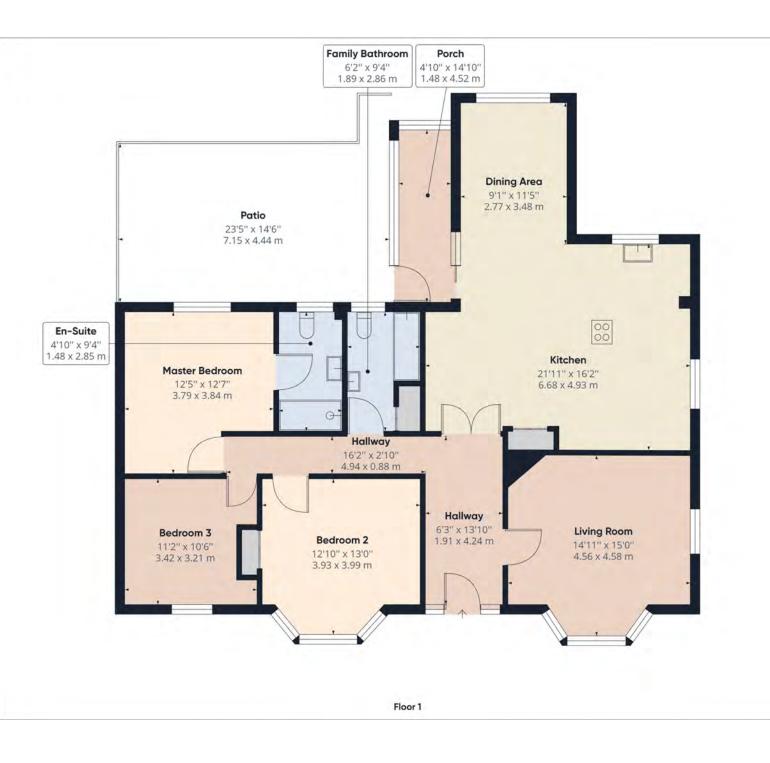

The property offers you a large and modern kitchen/ diner, which is perfect for hosting friends and family as this is the real heart of the home. The kitchen boasts having solid kitchen work tops and a handy double oven.

Off the hallway you have a cosy living room with exposed wooden floor boards and large bay window. The living room also has a chimney which with the correct work could be brought back to life.

The property offers three double bedrooms with the master offering a large walk in shower en-suite.

Outside the property you have extensive garden space which has winding paths which draw you down to discover a charming and well established garden with planted beds.

The property also has a garage with power and lights, along with storage room under the house, perfect for a home wine cellar.