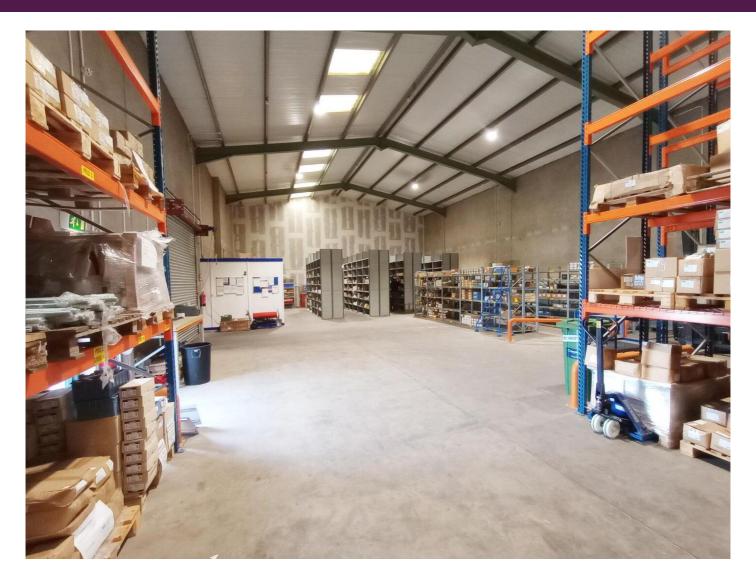

#### DESCRIPTION

The property is situated beside P& G Foods on the Brownstown Road and comprises a warehouse unit extending to c. 4,234 Sq Ft. The unit is of steel portal frame construction and internally is finished to include sodium lights, manual roller shutter and ample marshalling areas. The eaves height increases from 6.58m to 7.66m at the apex.

The site benefits high levels of vehicular traffic and has extensive on-site car parking.

The property is currently being used for storage but may be suitable for a variety of alternative uses subject to any necessary planning consents.