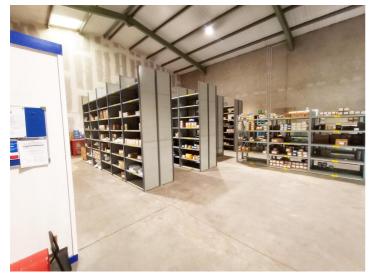

ight increases from 6.58m to 7.66m at the apex.

The site benefits high levels of vehicular traffic and has extensive on-site car parking.

The property is currently being used for storage but may be suitable for a variety of alternative uses subject to any necessary planning consents.

The property is located on the Brownstown Road, within close proximity to Northway and the Armagh Road.

#### LEASE TERMS

Term Negotiable Rent £16,000 per annum Full repairing and insuring basis Tenant to contribute towards service charge Payment of rates will be tenants responsibility - cost TBC with LPS.

www.hannath.com

Tel: 028 38399911

## Hannath®



#### VIEWING ARRANGEMENTS

For further information or to arrange a viewing please contact James or Leedon at Hannath Estate Agents. Tel.028 383 99911





www.hannath.com

Tel: 028 38399911



### Additional Images











www.hannath.com

Tel: 028 38399911

info@hannath.com

# Hannah

8 Bridge Street **Portadown** 

**028 3839 9911** www.hannath.com



### VIEWING IS STRICTLY BY APPOINTMENT WITH OUR OFFICE

These particulars are given on the understanding that they will not be construed as part of a contract, conveyance or lease. Whilst every care is taken in compiling the information we can give no guarantee as to the accuracy thereof.

Brochure powered by PropertyPal.com