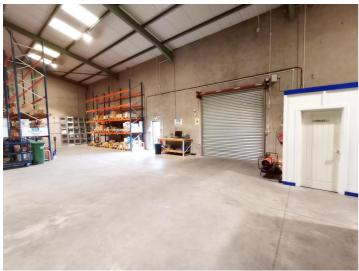

#### DESCRIPTION

The property is situated beside P& G Foods on the Brownstown Road and comprises a warehouse unit extending to c. 4,234 Sq Ft. The unit is of steel portal frame construction and internally is finished to include sodium lights, manual roller shutter and ample marshalling areas. The eaves height increases from 6.58m to 7.66m at the apex.

### Additional Images

www.hannath.com

Tel: 028 38399911

info@hannath.com