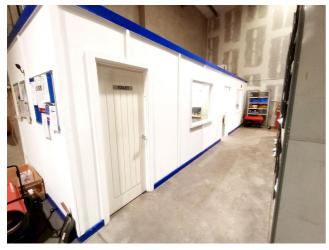

#### DESCRIPTION

The property is situated beside P& G Foods on the Brownstown Road and comprises a warehouse unit extending to c. 4,234 Sq Ft. The unit is of steel portal frame construction and internally is finished to include sodium lights, manual roller shutter and ample marshalling areas. The eaves height increases from 6.58m to 7.66m at the apex.

The site benefits high levels of vehicular traffic and has extensive on-site car parking.

The property is currently being used for storage but may be suitable for a variety of alternative uses subject to any necessary planning consents.