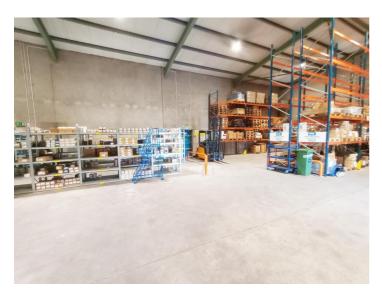

#### DESCRIPTION

The property is situated beside P& G Foods on the Brownstown Road and comprises a warehouse unit extending to c. 4,234 Sq Ft. The unit is of steel portal frame construction and internally is finished to include sodium lights, manual roller shutter and ample marshalling areas. The eaves height increases from 6.58m to 7.66m at the apex.

### Additional Images

www.hannath.com

Tel: 028 38399911

info@hannath.com