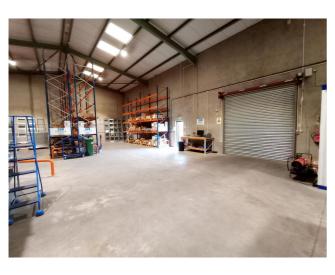

#### DESCRIPTION

The property is situated beside P& G Foods on the Brownstown Road and comprises a warehouse unit extending to c. 4,234 Sq Ft. The unit is of steel portal frame construction and internally is finished to include sodium lights, manual roller shutter and ample marshalling areas. The eaves height increases from 6.58m to 7.66m at the apex.

The site benefits high levels of vehicular traffic and has extensive on-site car parking.

The property is currently being used for storage but may be suitable for a variety of alternative uses subject to any necessary planning consents.