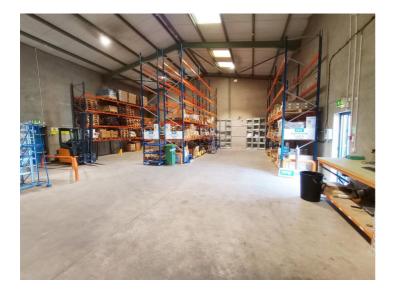

#### DESCRIPTION

The property is situated beside P& G Foods on the Brownstown Road and comprises a warehouse unit extending to c. 4,234 Sq Ft. The unit is of steel portal frame construction and internally is finished to include sodium lights, manual roller shutter and ample marshalling areas. The eaves height increases from 6.58m to 7.66m at the apex.

The site benefits high levels of vehicular traffic and has extensive on-site car parking.

The property is currently being used for storage but may be suitable for a variety of alternative uses subject to any necessary planning consents.