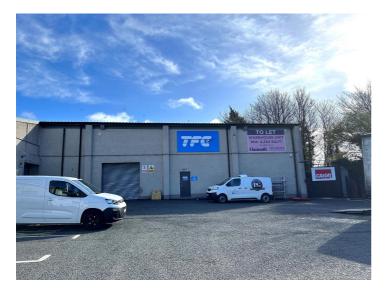

### 11 Brownstown Road Portadown, BT62 4EB

#### DESCRIPTION

The property is situated beside P& G Foods on the Brownstown Road and comprises a warehouse unit extending to c. 4,234 Sq Ft. The unit is of steel portal frame construction and internally is finished to include sodium lights, manual roller shutter and ample marshalling areas. The eaves height increases from 6.58m to 7.66m at the apex.

The property is located on the Brownstown Road, within close proximity to Northway and the Armagh Road.