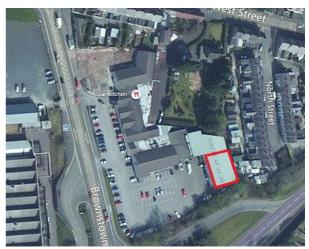

### 11 Brownstown Road Portadown, BT62 4EB

The property is located on the Brownstown Road, within close proximity to Northway and the Armagh Road.