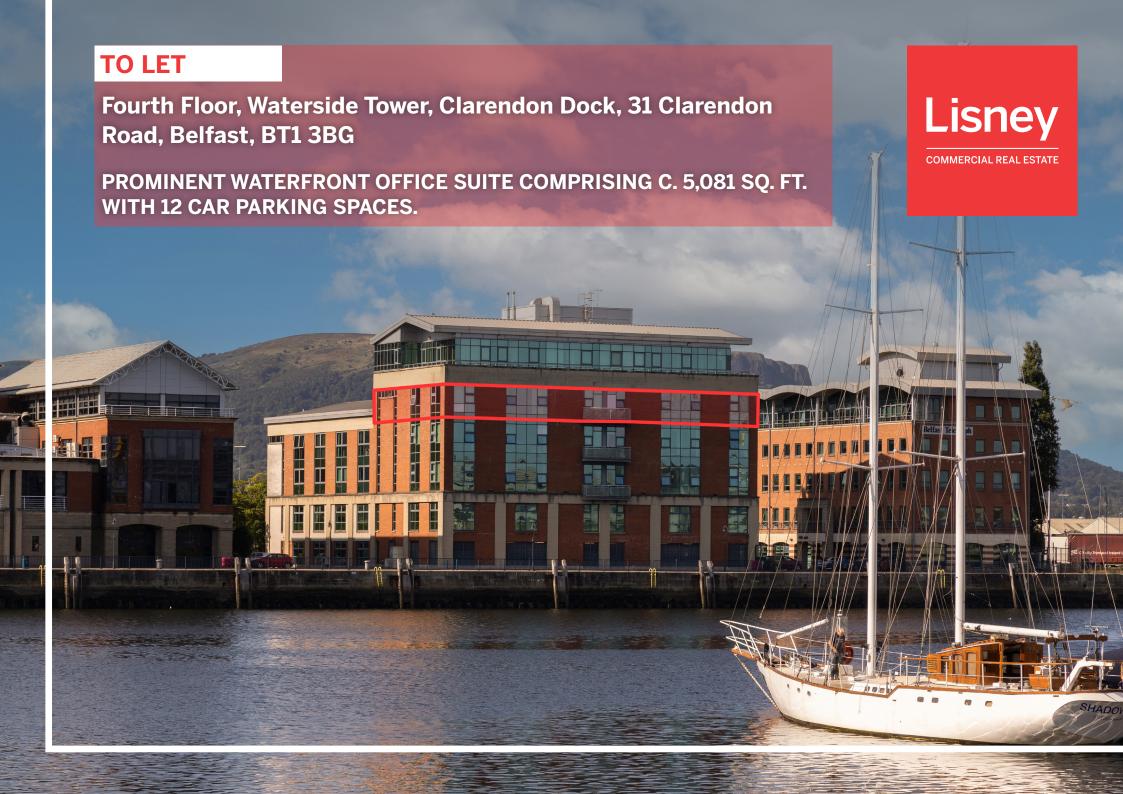

# **FEATURES**

Prominent office building fitted to Grade A specification

Prime suite of 5,081 Sq. Ft.

12 dedicated car parking spaces

Surrounding occupiers include Belfast Telegraph, CCEA, Baker McKenzie and UTV

### **LOCATION**

Clarendon Dock has developed as one of Belfast's most prestigious business locations as a result of significant investment and rejuvenation of the Laganside Waterfront.

The location provides an attractive environment with cobbled tree lined streets, landscaping, and views over the River Lagan and Titanic Belfast.