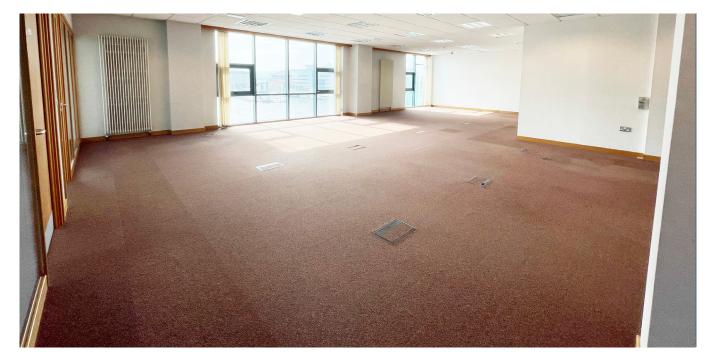

Each floor includes male & female bathrooms located off the main stairwell.

The subject suite is a modern Grade A office suite on the fourth floor, laid out with various offices/meeting rooms and open plan workspace.

The suite also benefits from excellent natural light on all elevations with floor to ceiling windows overlooking the River Lagan.

The suite currently comprises:

- Air handling system;
- Raised computer access flooring;
- Floor to ceiling windows;
- Carpet tiles;
- Plaster painted walls;
- Suspended ceiling;
- Recessed fluorescent lighting.