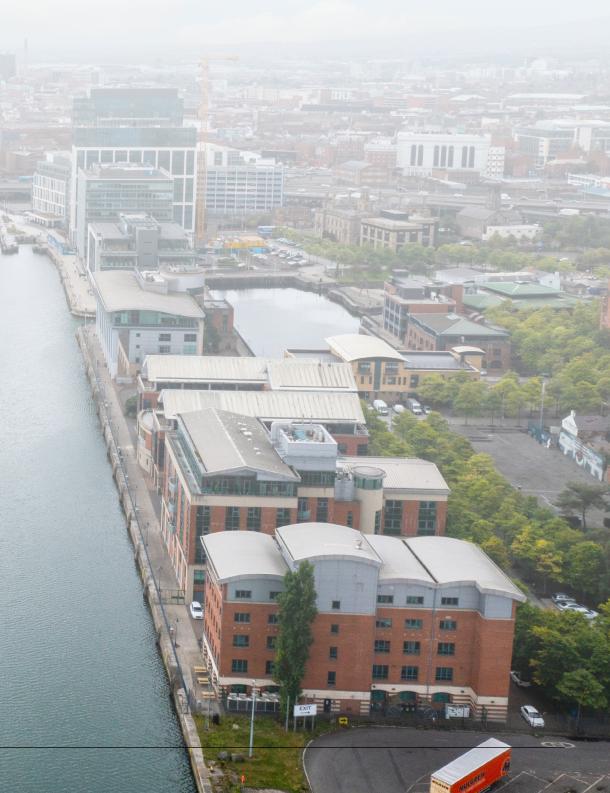

### **LOCATION**

Clarendon Dock has developed as one of Belfast's most prestigious business locations as a result of significant investment and rejuvenation of the Laganside Waterfront.

The location provides an attractive environment with cobbled tree lined streets, landscaping, and views over the River Lagan and Titanic Belfast.

There is an NCP multi-story car park offering 911 spaces along with the recently opened AC Hotel by Marriott, both a mere 3-minute walk from the office.

Clarendon Dock is highly accessible from the motorway networks and within walking distance of the city centre and public transport links.