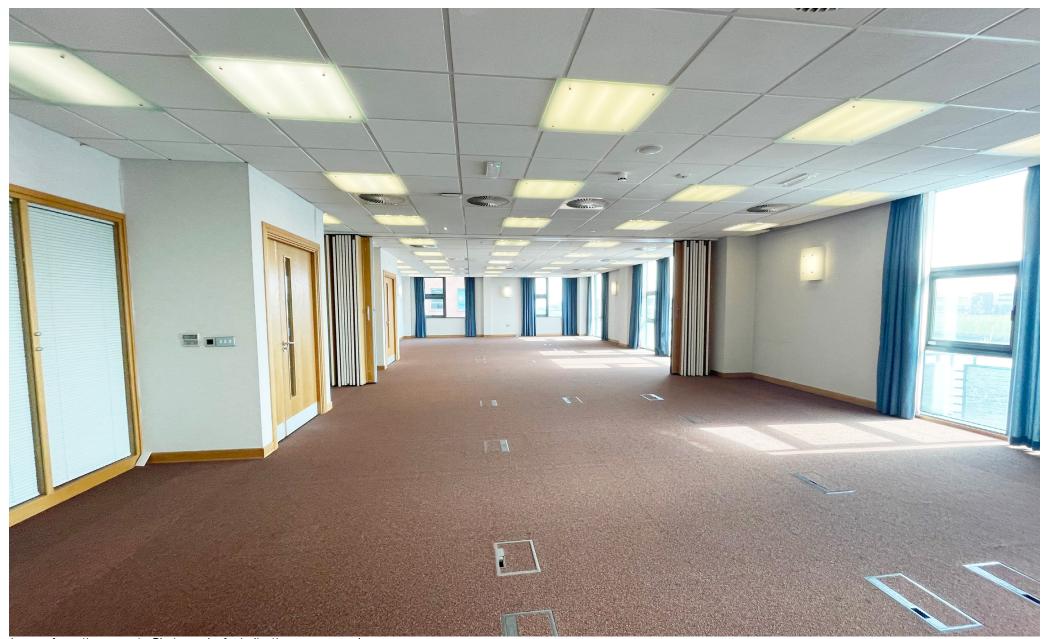

Each floor includes male & female bathrooms located off the main stairwell.

The subject suite is a modern Grade A office suite on the fourth floor, laid out with various offices/meeting rooms and open plan workspace.

The suite also benefits from excellent natural light on all elevations with floor to ceiling windows overlooking the River Lagan.

The suite currently comprises:

- Air handling system;
- Raised computer access flooring;
- Floor to ceiling windows;
- Carpet tiles;
- Plaster painted walls;
- Suspended ceiling;
- Recessed fluorescent lighting.