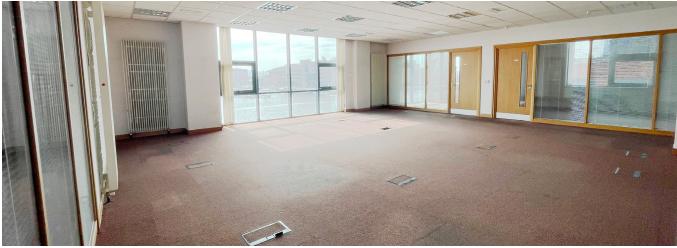

Each floor includes male & female bathrooms located off the main stairwell.

The subject suite is a modern Grade A office suite on the fourth floor, laid out with various offices/meeting rooms and open plan workspace.

The suite also benefits from excellent natural light on all elevations with floor to ceiling windows overlooking the River Lagan.

The suite currently comprises:

- Air handling system;
- Raised computer access flooring;
- Floor to ceiling windows;
- Carpet tiles;
- Plaster painted walls;
- Suspended ceiling;
- Recessed fluorescent lighting.

There are 12 parking spaces included with the suite.

Images for entire property. Photographs for indicative purposes only.

Images for entire property. Photographs for indicative purposes only.

Images for entire property. Photographs for indicative purposes only.