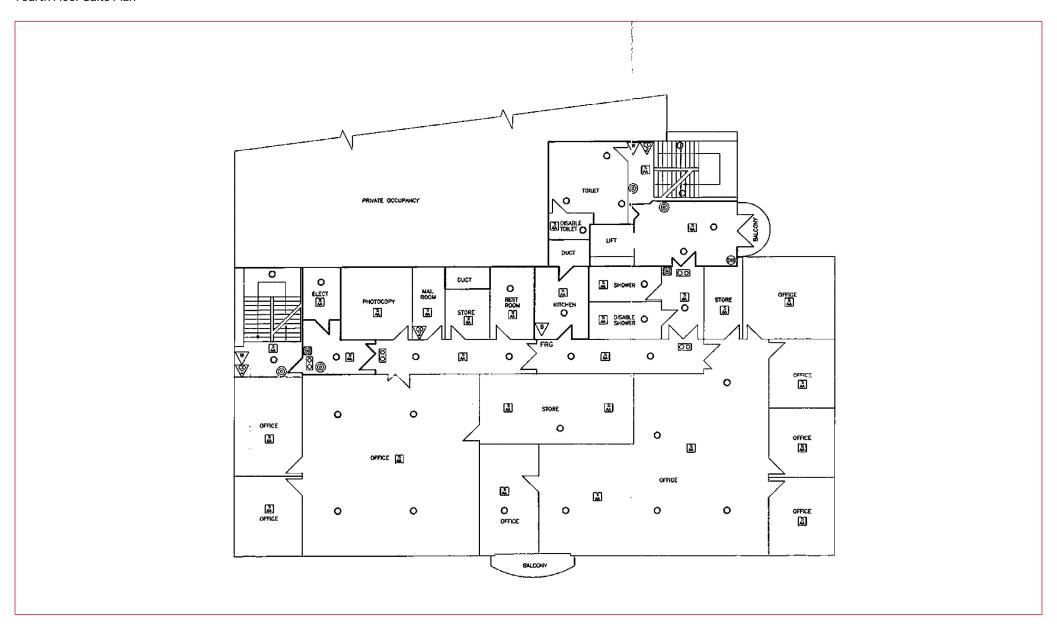

Each floor includes male & female bathrooms located off the main stairwell.

The subject suite is a modern Grade A office suite on the fourth floor, laid out with various offices/meeting rooms and open plan workspace.

The suite also benefits from excellent natural light on all elevations with floor to ceiling windows overlooking the River Lagan.

The suite currently comprises:

- Air handling system;
- Raised computer access flooring;
- Floor to ceiling windows;
- Carpet tiles;
- Plaster painted walls;
- Suspended ceiling;
- Recessed fluorescent lighting.

#### **ACCOMMODATION**

| Floor        | Size Sq. Ft. | Size Sq. M. |
|--------------|--------------|-------------|
| Fourth Floor | 5,081        | 472.0       |
|              |              |             |
| TOTAL        | 5,081        | 472.0       |