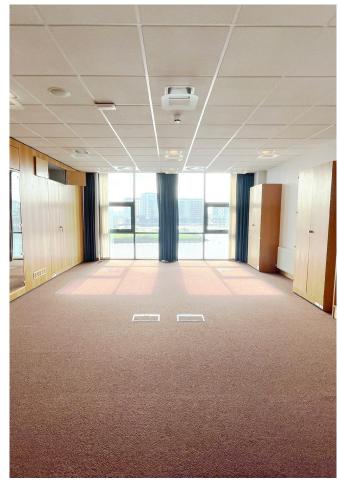

The suite also benefits from excellent natural light on all elevations with floor to ceiling windows overlooking the River Lagan.

The suite currently comprises:

- Air handling system;
- Raised computer access flooring;
- Floor to ceiling windows;
- Carpet tiles;
- Plaster painted walls;
- Suspended ceiling;
- Recessed fluorescent lighting.

There are 12 parking spaces included with the suite.

Images for entire property. Photographs for indicative purposes only.

Images for entire property. Photographs for indicative purposes only.

Images for entire property. Photographs for indicative purposes only.