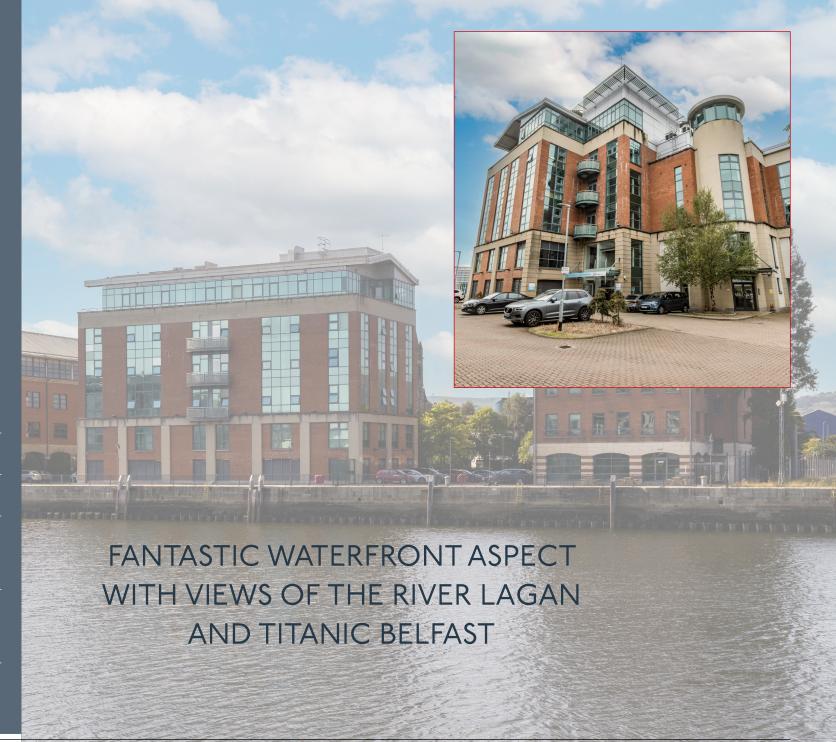

### **LOCATION**

Clarendon Dock has developed as one of Belfast's most prestigious business locations as a result of significant investment and rejuvenation of the Laganside Waterfront.

The location provides an attractive environment with cobbled tree lined streets, landscaping, and views over the River Lagan and Titanic Belfast.

The suite also benefits from excellent natural light on all elevations with floor to ceiling windows overlooking the River Lagan.

The suite currently comprises:

- Air handling system;
- Raised computer access flooring;
- Floor to ceiling windows;
- Carpet tiles;
- Plaster painted walls;
- Suspended ceiling;
- Recessed fluorescent lighting.