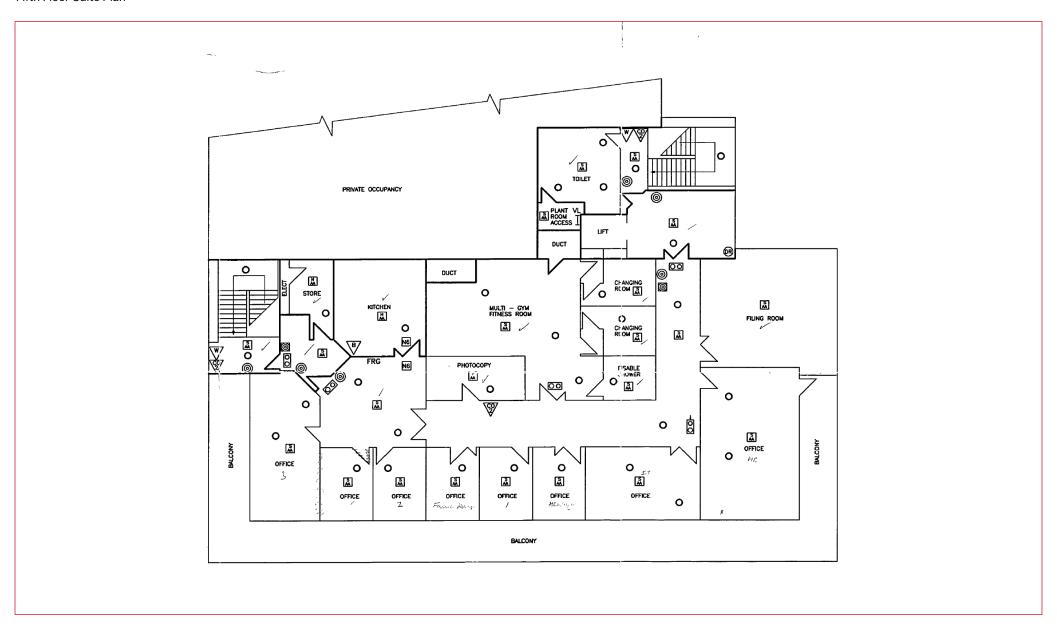

Each floor includes male & female bathrooms located off the main stairwell.

The subject suite is a modern Grade A office suite on the fifth floor, laid out with various offices/meeting rooms and open plan workspace.

The suite also benefits from excellent natural light on all elevations with floor to ceiling windows overlooking the River Lagan.

The suite currently comprises:

- Air handling system;
- Raised computer access flooring;
- Floor to ceiling windows;
- Carpet tiles;
- Plaster painted walls;
- Suspended ceiling;
- Recessed fluorescent lighting.

#### **ACCOMMODATION**

| Floor       | Size Sq. Ft. | Size Sq. M. |
|-------------|--------------|-------------|
| Fifth Floor | 3,737        | 347.2       |
|             |              |             |
| TOTAL       | 3,737        | 347.2       |