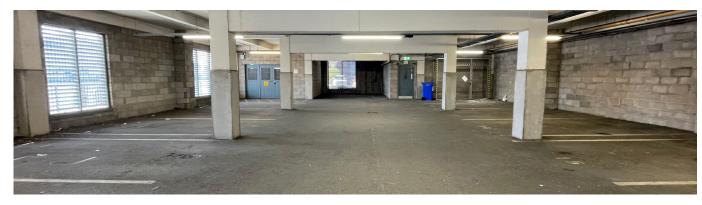

There are 9 parking spaces included with the suite.

Images for entire property. Photographs for indicative purposes only.

Images for entire property. Photographs for indicative purposes only.

Images for entire property. Photographs for indicative purposes only.

It is anticipated that the property will be fully refurbished upon occupation.

There is the potential to provide a charging point for electric EV vehicles and bike racks in the under-croft parking area on site.