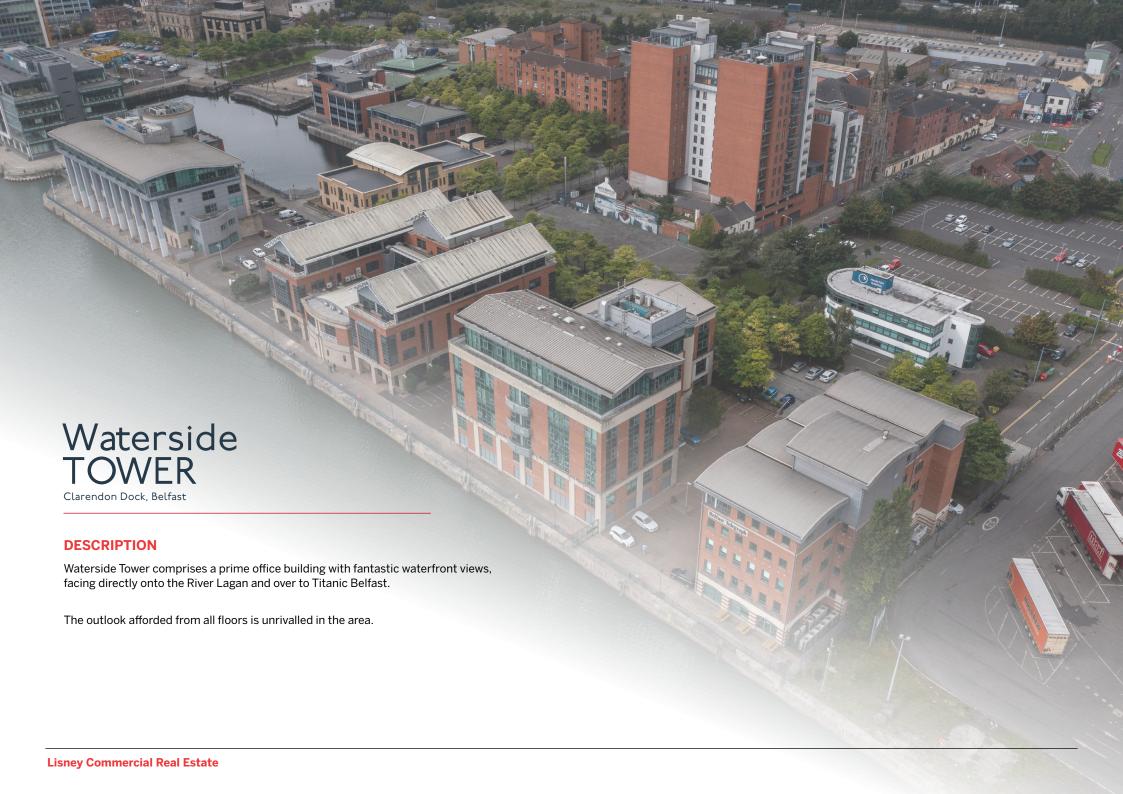

### **LOCATION**

Clarendon Dock has developed as one of Belfast's most prestigious business locations as a result of significant investment and rejuvenation of the Laganside Waterfront.

The location provides an attractive environment with cobbled tree lined streets, landscaping, and views over the River Lagan and Titanic Belfast.

# Waterside TOWER