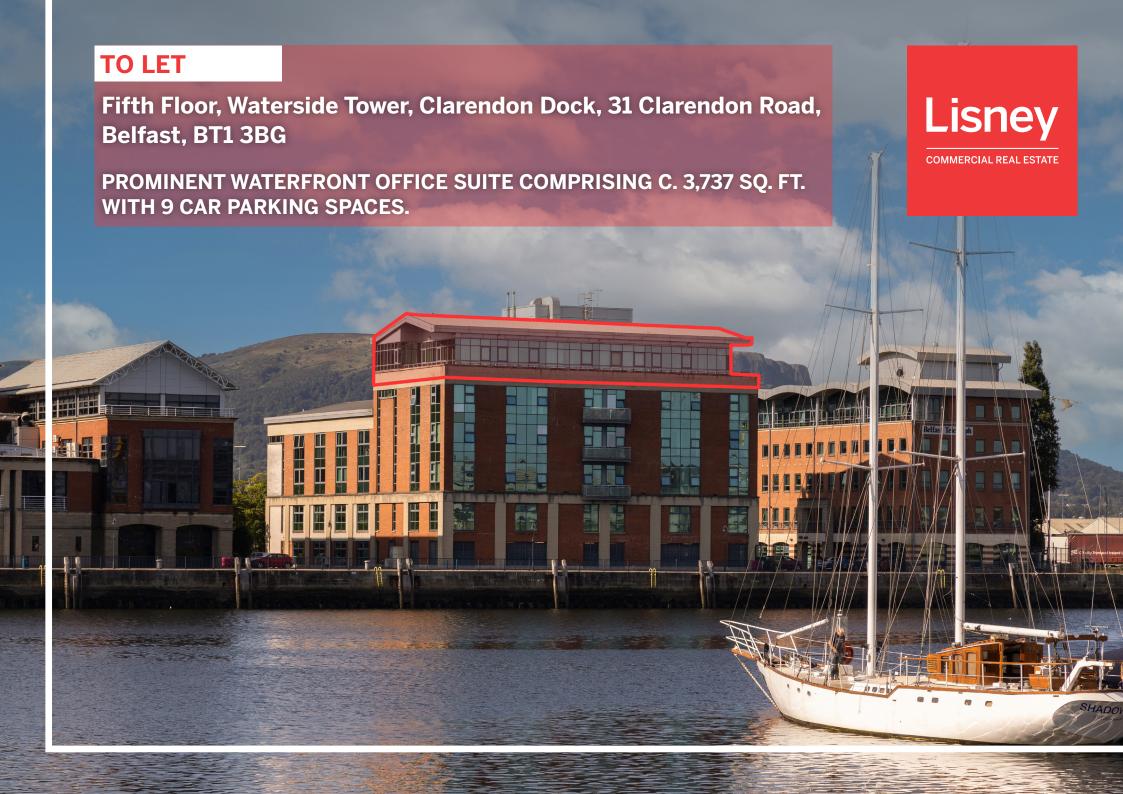

# FEATURES

Prominent office building fitted to Grade A specification

Prime suite of 3,737 Sq. Ft.

9 dedicated car parking spaces

Surrounding occupiers include Belfast Telegraph, CCEA, Baker McKenzie and UTV

### **LOCATION**

Clarendon Dock has developed as one of Belfast's most prestigious business locations as a result of significant investment and rejuvenation of the Laganside Waterfront.

The location provides an attractive environment with cobbled tree lined streets, landscaping, and views over the River Lagan and Titanic Belfast.