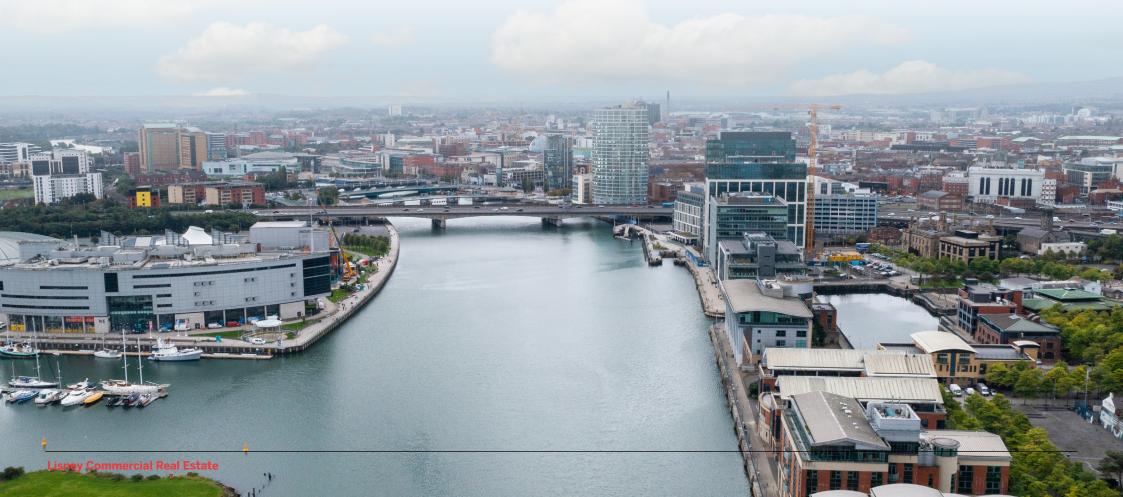

### **LOCATION**

Clarendon Dock has developed as one of Belfast's most prestigious business locations as a result of significant investment and rejuvenation of the Laganside Waterfront.

The location provides an attractive environment with cobbled tree lined streets, landscaping, and views over the River Lagan and Titanic Belfast.

There is an NCP multi-story car park offering 911 spaces along with the recently opened AC Hotel by Marriott, both a mere 3-minute walk from the office.

Clarendon Dock is highly accessible from the motorway networks and within walking distance of the city centre and public transport links.