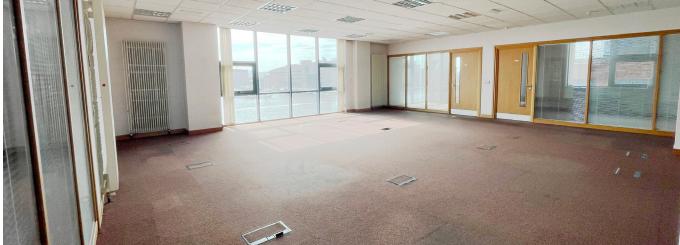

Each floor includes male & female bathrooms located off the main stairwell.

The subject suite is a modern Grade A office suite on the fifth floor, laid out with various offices/meeting rooms and open plan workspace.

The suite also benefits from excellent natural light on all elevations with floor to ceiling windows overlooking the River Lagan.

The suite currently comprises:

- Air handling system;
- Raised computer access flooring;
- Floor to ceiling windows;
- Carpet tiles;
- Plaster painted walls;
- Suspended ceiling;
- Recessed fluorescent lighting.

There are 9 parking spaces included with the suite.

Images for entire property. Photographs for indicative purposes only.

Images for entire property. Photographs for indicative purposes only.

Images for entire property. Photographs for indicative purposes only.