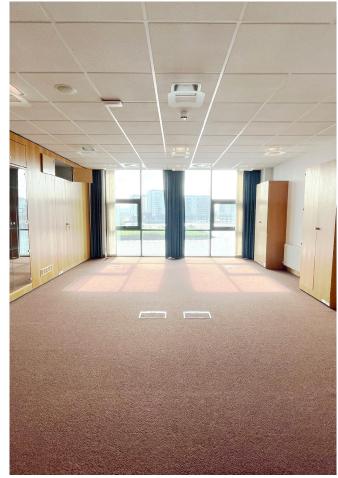

Each floor includes male & female bathrooms located off the main stairwell.

The subject suite is a modern Grade A office suite on the fifth floor, laid out with various offices/meeting rooms and open plan workspace.

The suite also benefits from excellent natural light on all elevations with floor to ceiling windows overlooking the River Lagan.

The suite currently comprises:

- Air handling system;
- Raised computer access flooring;
- Floor to ceiling windows;
- Carpet tiles;
- Plaster painted walls;
- Suspended ceiling;
- Recessed fluorescent lighting.

There are 9 parking spaces included with the suite.

Images for entire property. Photographs for indicative purposes only.

Images for entire property. Photographs for indicative purposes only.

Images for entire property. Photographs for indicative purposes only.