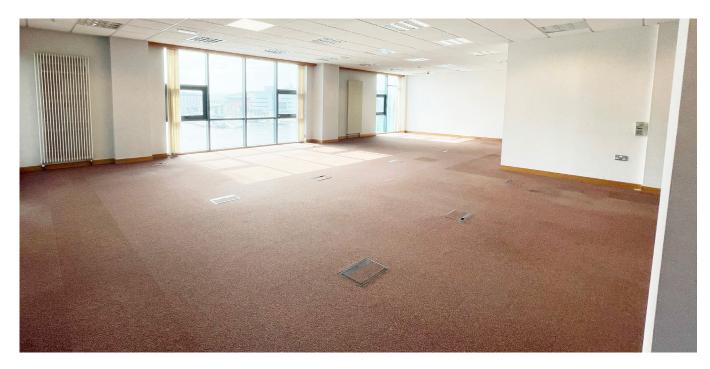

Each floor includes male & female bathrooms located off the main stairwell.

The subject suite is a modern Grade A office suite on the fifth floor, laid out with various offices/meeting rooms and open plan workspace.

The suite also benefits from excellent natural light on all elevations with floor to ceiling windows overlooking the River Lagan.

The suite currently comprises:

- Air handling system;
- Raised computer access flooring;
- Floor to ceiling windows;
- Carpet tiles;
- Plaster painted walls;
- Suspended ceiling;
- Recessed fluorescent lighting.