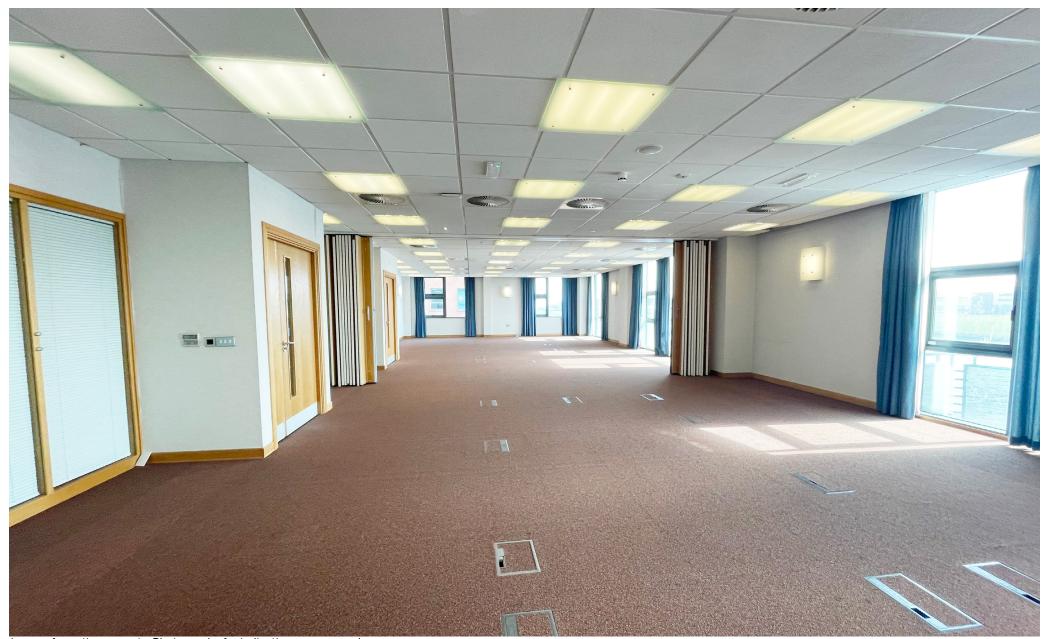

Each floor includes male & female bathrooms located off the main stairwell.

The subject suite is a modern Grade A office suite on the fifth floor, laid out with various offices/meeting rooms and open plan workspace.

The suite also benefits from excellent natural light on all elevations with floor to ceiling windows overlooking the River Lagan.

The suite currently comprises:

- Air handling system;
- Raised computer access flooring;
- Floor to ceiling windows;
- Carpet tiles;
- Plaster painted walls;
- Suspended ceiling;
- Recessed fluorescent lighting.