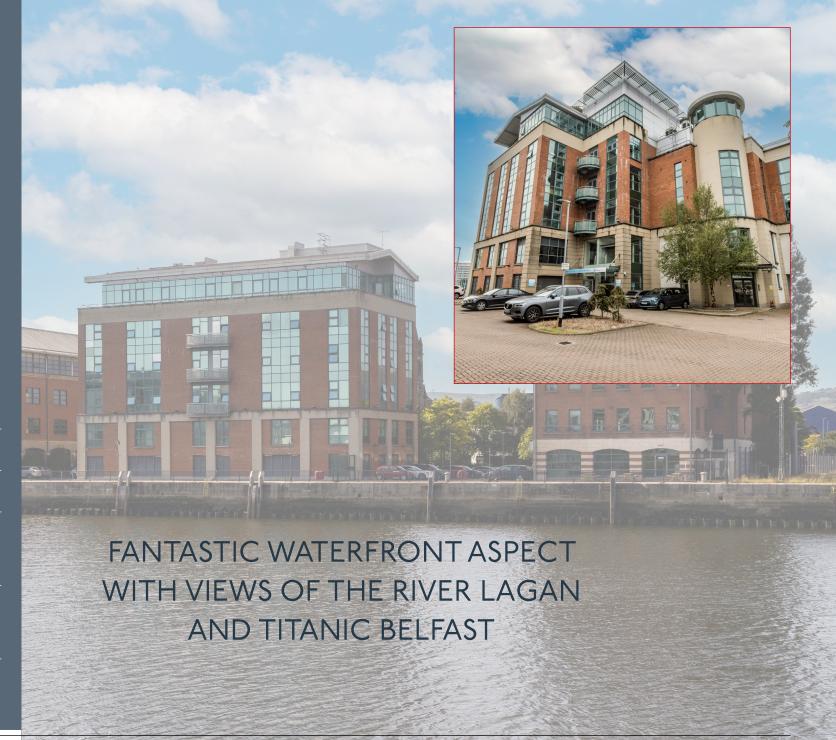

### **LOCATION**

Clarendon Dock has developed as one of Belfast's most prestigious business locations as a result of significant investment and rejuvenation of the Laganside Waterfront.

The location provides an attractive environment with cobbled tree lined streets, landscaping, and views over the River Lagan and Titanic Belfast.

Each floor includes male & female bathrooms located off the main stairwell.

The subject suite is a modern Grade A office suite on the fifth floor, laid out with various offices/meeting rooms and open plan workspace.

The suite also benefits from excellent natural light on all elevations with floor to ceiling windows overlooking the River Lagan.

The suite currently comprises:

- Air handling system;
- Raised computer access flooring;
- Floor to ceiling windows;
- Carpet tiles;
- Plaster painted walls;
- Suspended ceiling;
- Recessed fluorescent lighting.