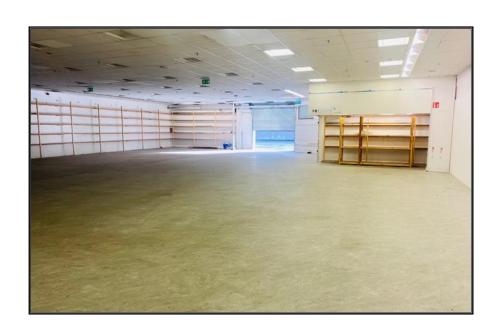

# **Description**

The subject units comprises of a mixture of ground floor workshop and storage units ideal for small to medium businesses. The units range from 782 sq ft to 4,525 sq ft. Finishes vary depending on the unit but typically include smooth plastered and painted walls, suspended ceilings with recessed fluorescent lighting, concrete or wooden floors and electric roller shutter doors.

The floor to ceiling height of each unit range from 2.67m to 3.22m.