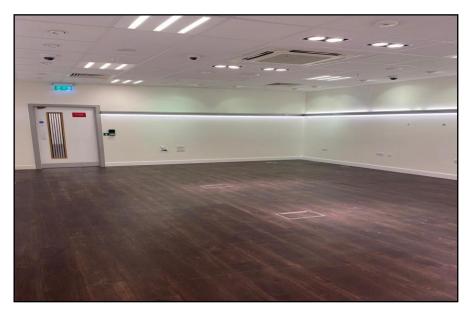

# **Description**

The subject units comprises of a mixture of ground floor workshop and storage units ideal for small to medium businesses. The units range from 782 sq ft to 4,525 sq ft. Finishes vary depending on the unit but typically include smooth plastered and painted walls, suspended ceilings with recessed fluorescent lighting, concrete or wooden floors and electric roller shutter doors.

The floor to ceiling height of each unit range from 2.67m to 3.22m.