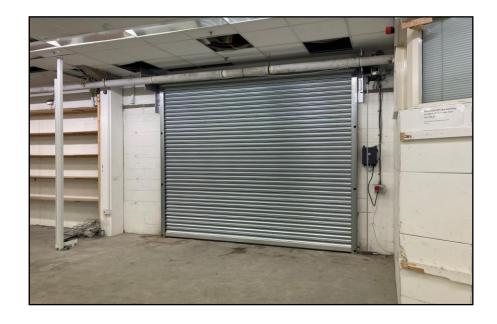

# **Description**

The subject units comprises of a mixture of ground floor workshop and storage units ideal for small to medium businesses. The units range from 782 sq ft to 4,525 sq ft. Finishes vary depending on the unit but typically include smooth plastered and painted walls, suspended ceilings with recessed fluorescent lighting, concrete or wooden floors and electric roller shutter doors.