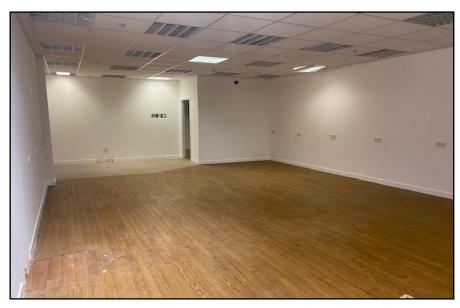

# **Description**

The subject units comprises of a mixture of ground floor workshop and storage units ideal for small to medium businesses. The units range from 782 sq ft to 4,525 sq ft. Finishes vary depending on the unit but typically include smooth plastered and painted walls, suspended ceilings with recessed fluorescent lighting, concrete or wooden floors and electric roller shutter doors.

The floor to ceiling height of each unit range from 2.67m to 3.22m.