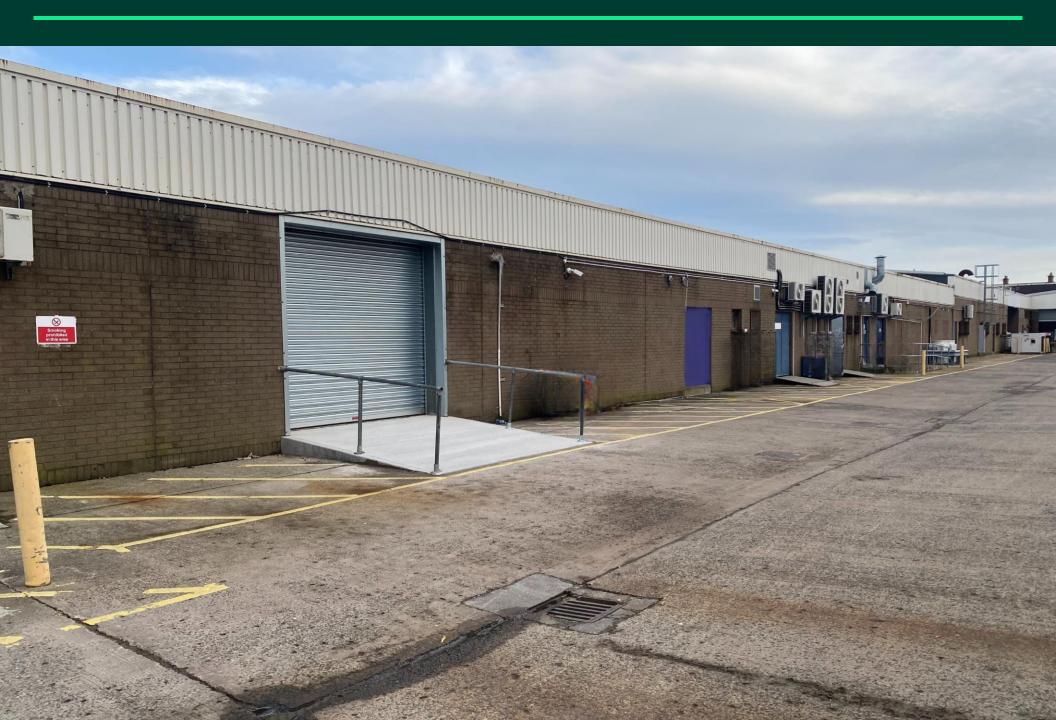

# Location

The units are located approximately 2 miles east of Belfast city centre and are well positioned for airports. Belfast City Airport is located 3.3 miles to the north, Belfast International Airport 20 miles to the west. The property is located 1.4 miles from the Sydenham junction of the M3 motorway which provides access to the regional motorway network. Europa Bus Station is located 2.3 miles west providing bus services across Northern Ireland and the Republic of Ireland. There are also numerous bus stops in the vicinity connecting to various routes across the city.

# **Description**

The subject units comprises of a mixture of ground floor workshop and storage units ideal for small to medium businesses. The units range from 782 sq ft to 4,525 sq ft. Finishes vary depending on the unit but typically include smooth plastered and painted walls, suspended ceilings with recessed fluorescent lighting, concrete or wooden floors and electric roller shutter doors.

The floor to ceiling height of each unit range from 2.67m to 3.22m.