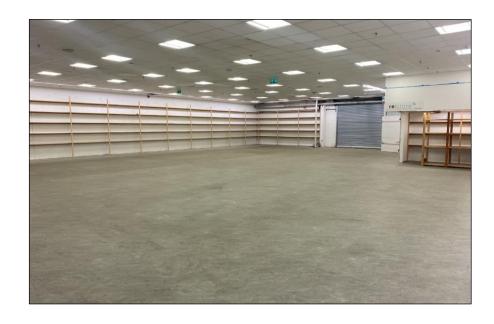

# **Description**

The subject units comprises of a mixture of ground floor workshop and storage units ideal for small to medium businesses. The units range from 782 sq ft to 4,525 sq ft. Finishes vary depending on the unit but typically include smooth plastered and painted walls, suspended ceilings with recessed fluorescent lighting, concrete or wooden floors and electric roller shutter doors.

The floor to ceiling height of each unit range from 2.67m to 3.22m.