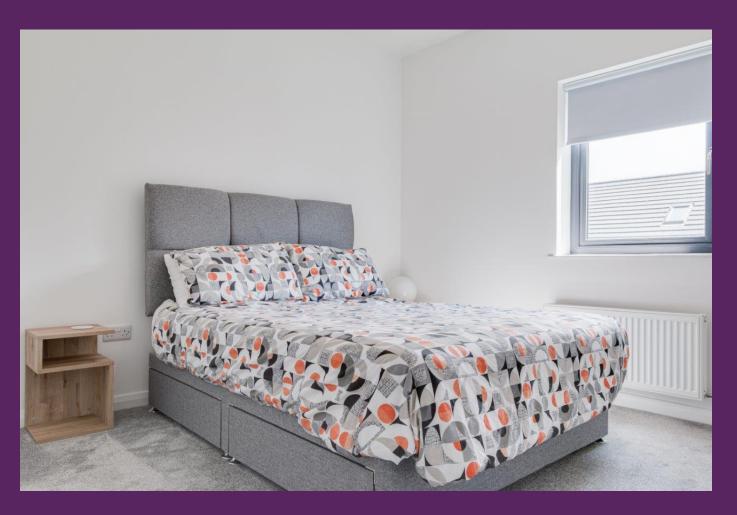

The apartment comprises a spacious entrance hall, a bright living room with dining space open plan to a modern kitchen with range of units, two well-proportioned bedrooms, the master benefiting from an en-suite shower room, and a contemporary bathroom with three piece white suite.

BEDROOM (2): (3.51m x 3.14m)

BATHROOM: Contemporary three piece white suite comprising panelled bath, floating wash hand basin

and low flush WC. Heated towel rail. Part tiled walls, tiled floor. Extractor fan.