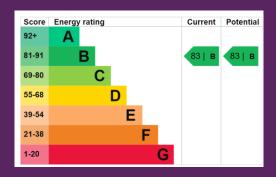

those thinking of getting on the property ladder, or for those looking to downsize and enjoy a comfortable lifestyle without compromising on facilities.

The apartment comprises a spacious entrance hall, a bright living room with dining space open plan to a modern kitchen with range of units, two well-proportioned bedrooms, the master benefiting from an en-suite shower room, and a contemporary bathroom with three piece white suite.

Cotton Hall is a popular and exclusive gated development off the Clandeboye Road in Bangor and is very conveniently placed for residents commuting to Belfast. There are bus and rail links within walking distance and easy access to the road network for journeys to the city centre and beyond. This really is a fabulous opportunity for the lucky purchaser!













## THIS PROPERTY COMPRISES

Communal entrance hall

Front door to...

ENTRANCE HALL: Laminate wooden flooring. Large storage cupboard.

LIVING ROOM: (5.54m x 3.87m) Laminate wooden flooring. Dining space. Open plan to...

KITCHEN: (3.09m x 2.32m) Excellent range of high and low level grey units, marble effect work surfaces, 1 ¼ bowl stainless steel sink unit with mixer tap, 4 ring gas hob, built-in under counter single oven, stainless steel extractor unit,

integrated fridge/freezer, integrated washer/dryer. Part tiled walls, tiled floor.

BEDROOM (1): (3.41m x 3.14m)

ENSUITE SHOWER ROOM: Contemporary three piece white suite comprising large fully tiled shower enclosure with plumbed shower unit, floating wash hand basin and low flush WC. Extractor fan. Tiled floor.

BEDROOM (2): (3.