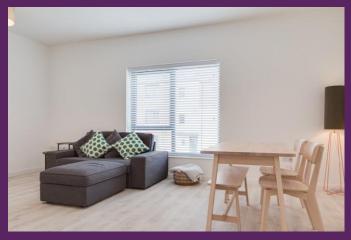

The apartment comprises a spacious entrance hall, a bright living room with dining space open plan to a modern kitchen with range of units, two well-proportioned bedrooms, the master benefiting from an en-suite shower room, and a contemporary bathroom with three piece white suite.

## THIS PROPERTY COMPRISES

Communal entrance hall

Front door to...

ENTRANCE HALL: Laminate wooden flooring. Large storage cupboard.

LIVING ROOM: (5.54m x 3.87m) Laminate wooden flooring. Dining space. Open plan to...