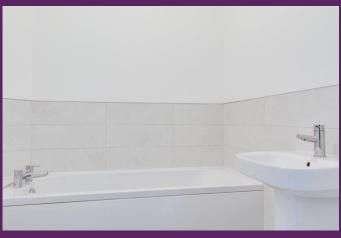

The apartment comprises a spacious entrance hall, a bright living room with dining space open plan to a modern kitchen with range of units, two well-proportioned bedrooms, the master benefiting from an en-suite shower room, and a contemporary bathroom with three piece white suite.

BEDROOM (2): (3.51m x 3.14m)

BATHROOM: Contemporary three piece white suite comprising panelled bath, floating wash hand basin

and low flush WC. Heated towel rail. Part tiled walls, tiled floor. Extractor fan.