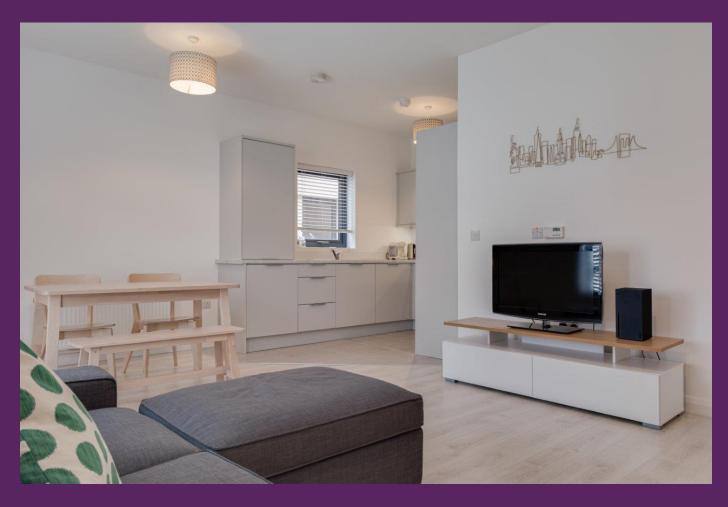

The apartment comprises a spacious entrance hall, a bright living room with dining space open plan to a modern kitchen with range of units, two well-proportioned bedrooms, the master benefiting from an en-suite shower room, and a contemporary bathroom with three piece white suite.

## THIS PROPERTY COMPRISES

Communal entrance hall

Front door to...

ENTRANCE HALL: Laminate wooden flooring. Large storage cupboard.

LIVING ROOM: (5.54m x 3.87m) Laminate wooden flooring. Dining space. Open plan to...