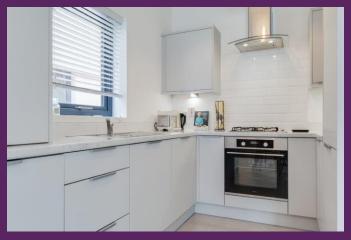

KITCHEN: (3.09m x 2.32m) Excellent range of high and low level grey units, marble effect work surfaces, 1 ¼ bowl stainless steel sink unit with mixer tap, 4 ring gas hob, built-in under counter single oven, stainless steel extractor unit,

integrated fridge/freezer, integrated washer/dryer. Part tiled walls, tiled floor.

BEDROOM (1): (3.41m x 3.14m)

ENSUITE SHOWER ROOM: Contemporary three piece white suite comprising large fully tiled shower enclosure with plumbed shower unit, floating wash hand basin and low flush WC. Extractor fan. Tiled floor.