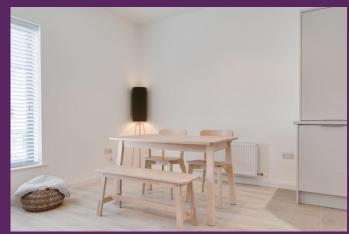

The apartment comprises a spacious entrance hall, a bright living room with dining space open plan to a modern kitchen with range of units, two well-proportioned bedrooms, the master benefiting from an en-suite shower room, and a contemporary bathroom with three piece white suite.

## THIS PROPERTY COMPRISES

Communal entrance hall

Front door to...

ENTRANCE HALL: Laminate wooden flooring. Large storage cupboard.

LIVING ROOM: (5.54m x 3.87m) Laminate wooden flooring. Dining space. Open plan to...