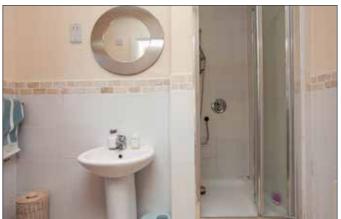

# **ENSUITE SHOWER ROOM:**

Fully tiled shower enclosure. Low flush WC. Pedestal wash hand basin.