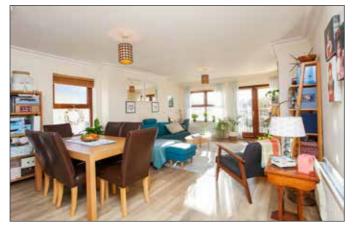

# **KITCHEN / LIVING / DINING AREA:** 30' 9" x 14' 6" (9.37m x 4.42m)

In the Kitchen Area – Range of high and low level units. Single drainer stainless steel sink unit. 4 ring gas hob. Electric oven. Stainless steel extractor fan. Integrated fridge/freezer, dishwasher and washing machine. Tiled floor.

In the Living/Dining Area – Attractive feature fireplace. Oak flooring. Juliet balcony.

> Telephone 02890 668888 www.simonbrien.com