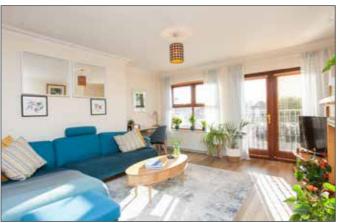

# **KITCHEN / LIVING / DINING AREA:** 30' 9" x 14' 6" (9.37m x 4.42m)

In the Kitchen Area – Range of high and low level units. Single drainer stainless steel sink unit. 4 ring gas hob. Electric oven. Stainless steel extractor fan. Integrated fridge/freezer, dishwasher and washing machine. Tiled floor.

In the Living/Dining Area – Attractive feature fireplace. Oak flooring. Juliet balcony.

> Telephone 02890 668888 www.simonbrien.com