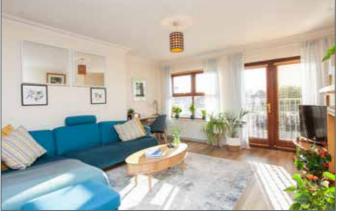

# **KITCHEN / LIVING / DINING AREA:** 30' 9" x 14' 6" (9.37m x 4.42m)

In the Kitchen Area – Range of high and low level units. Single drainer stainless steel sink unit. 4 ring gas hob. Electric oven. Stainless steel extractor fan. Integrated fridge/freezer, dishwasher and washing machine. Tiled floor.

In the Living/Dining Area – Attractive feature fireplace. Oak flooring. Juliet balcony.

> Telephone 02890 668888 www.simonbrien.com