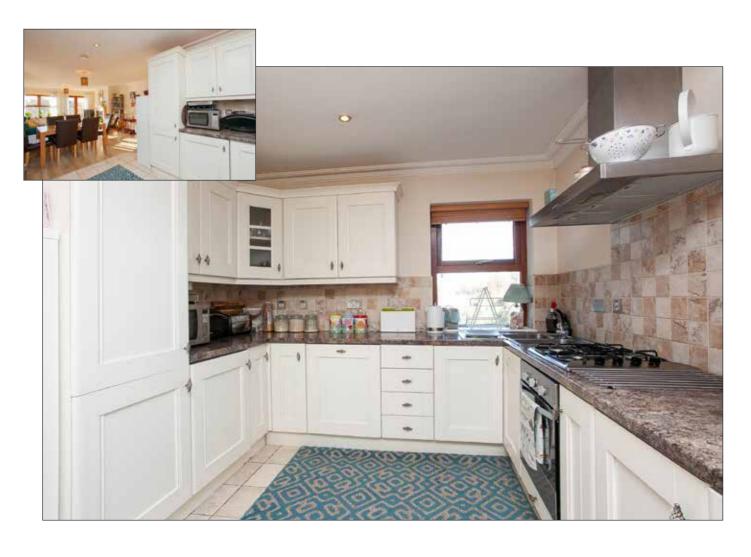

# **KITCHEN / LIVING / DINING AREA:** 30' 9" x 14' 6" (9.37m x 4.42m)

In the Kitchen Area – Range of high and low level units. Single drainer stainless steel sink unit. 4 ring gas hob. Electric oven. Stainless steel extractor fan. Integrated fridge/freezer, dishwasher and washing machine. Tiled floor.