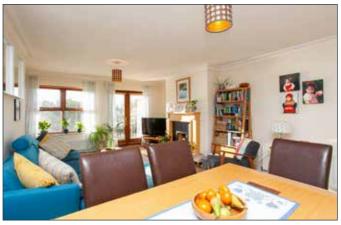

# **KITCHEN / LIVING / DINING AREA:** 30' 9" x 14' 6" (9.37m x 4.42m)

In the Kitchen Area – Range of high and low level units. Single drainer stainless steel sink unit. 4 ring gas hob. Electric oven. Stainless steel extractor fan. Integrated fridge/freezer, dishwasher and washing machine. Tiled floor.

In the Living/Dining Area – Attractive feature fireplace. Oak flooring. Juliet balcony.

> Telephone 02890 668888 www.simonbrien.com