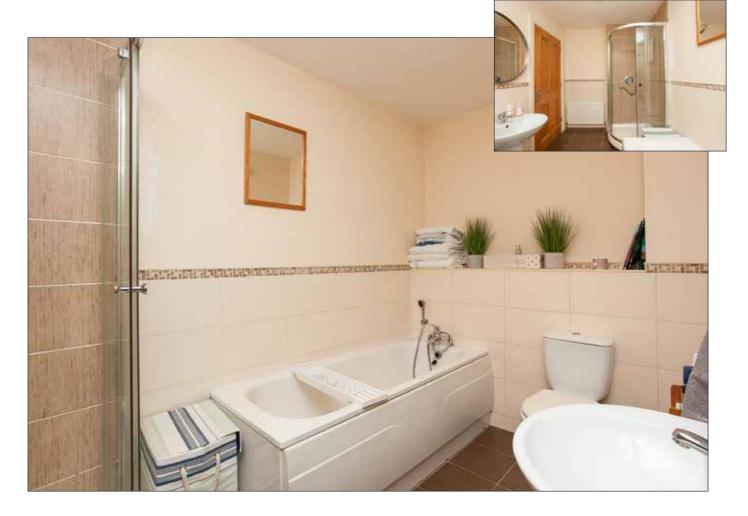

# **BATHROOM:**

White suite comprising panelled bath with mixer tap and telephone hand shower. Separate shower enclosure. Low flush WC. Pedestal wash hand basin.