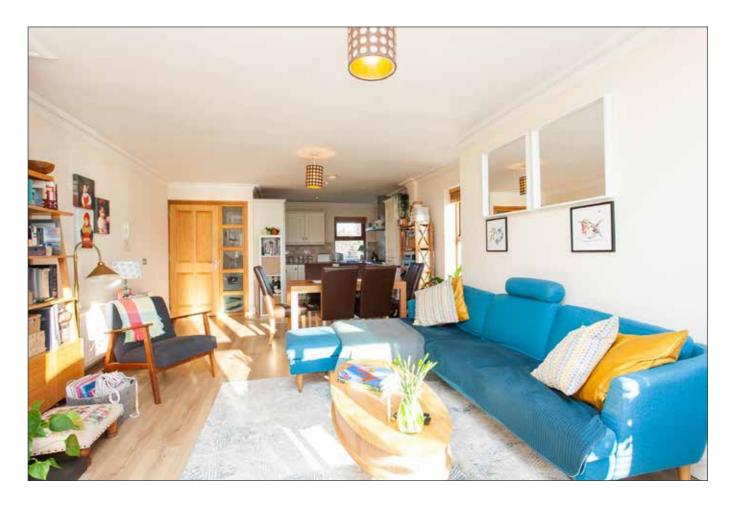

# **KITCHEN / LIVING / DINING AREA:** 30' 9" x 14' 6" (9.37m x 4.42m)

In the Kitchen Area – Range of high and low level units. Single drainer stainless steel sink unit. 4 ring gas hob. Electric oven. Stainless steel extractor fan. Integrated fridge/freezer, dishwasher and washing machine. Tiled floor.

In the Living/Dining Area – Attractive feature fireplace. Oak flooring. Juliet balcony.

> Telephone 02890 668888 www.simonbrien.com