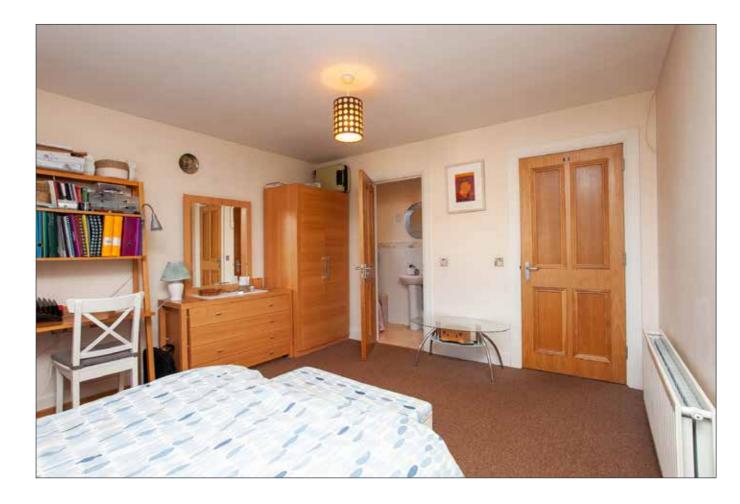

# **ENSUITE SHOWER ROOM:**

Fully tiled shower enclosure. Low flush WC. Pedestal wash hand basin.

# BEDROOM (2):

11' 3" x 7' 9" (3.43m x 2.36m)