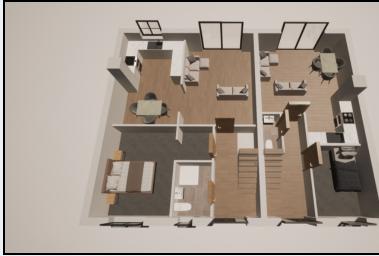

## 2 Ballybay View, Portadown BT62 4FA

- Entrance hall
- Lounge/ Dining Area
- Kitchen with built in appliances
- Three bedrooms (One on ground floor)
- Bathroom (Upstairs)

- Shower room (downstairs)
- Gas heating
- Pvc double glazed windows
- Gardens levelled and sown in grass seed
- 10 year warranty

Semi Detached Three Bedroom Chalet Bungalow

In A New Development Off The Loughgall Road

Ideal For Retired Persons Or First Time Buyers

Turnkey Finish

The Property Spot are pleased to announce a development of only six chalet bungalows, situated in an end of cul de sac position off the Loughgall Road in Portadown. It is convenient to the town and many local amenities including schools, shops and churches. The properties should be of interest to first time buyers and retired people, all have a downstairs bedroom, which could be used as an extra reception room, bedroom or study, all have a downstairs toilet and some have downstairs shower rooms.

They are finished to a Turnkey specification with a built in kitchen (Choice of doors) with built in oven, hob, extractor fan, dishwasher and fridge/ freezer. Bathroom and downstairs we with white sanitary ware, tiled floors and partial wall tiling.