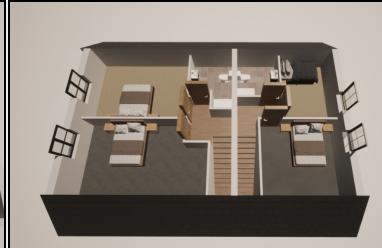

## 2 Ballybay View, Portadown BT62 4FA

- Entrance hall
- Lounge/ Dining Area
- Kitchen with built in appliances
- Three bedrooms (One on ground floor)
- Bathroom (Upstairs)

- Shower room (downstairs)
- Gas heating
- Pvc double glazed windows
- Gardens levelled and sown in grass seed
- 10 year warranty

Semi Detached Three Bedroom Chalet Bungalow

In A New Development Off The Loughgall Road

Ideal For Retired Persons Or First Time Buyers

Turnkey Finish

The Property Spot are pleased to announce a development of only six chalet bungalows, situated in an end of cul de sac position off the Loughgall Road in Portadown. It is convenient to the town and many local amenities including schools, shops and churches. The properties should be of interest to first time buyers and retired people, all have a downstairs bedroom, which could be used as an extra reception room, bedroom or study, all have a downstairs toilet and some have downstairs shower rooms.