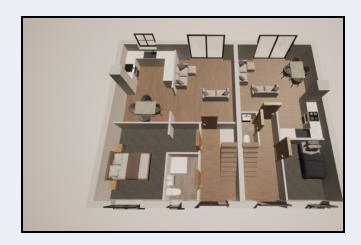

## 2 Ballybay View, Portadown BT62 4FA

- Entrance hall
- Lounge/ Dining Area
- Kitchen with built in appliances
- Three bedrooms (One on ground floor)
- Bathroom (Upstairs)

- Shower room (downstairs)
- Gas heating
- Pvc double glazed windows
- Gardens levelled and sown in grass seed
- 10 year warranty

Semi Detached Three Bedroom Chalet Bungalow

In A New Development Off The Loughgall Road

Ideal For Retired Persons Or First Time Buyers

Turnkey Finish

The Property Spot are pleased to announce a development of only six chalet bungalows, situated in an end of cul de sac position off the Loughgall Road in Portadown. It is convenient to the town and many local amenities including schools, shops and churches. The properties should be of interest to first time buyers and retired people, all have a downstairs bedroom, which could be used as an extra reception room, bedroom or study, all have a downstairs toilet and some have downstairs shower rooms.

They are finished to a Turnkey specification with a built in kitchen (Choice of doors) with built in oven, hob, extractor fan, dishwasher and fridge/ freezer. Bathroom and downstairs we with white sanitary ware, tiled floors and partial wall tiling.