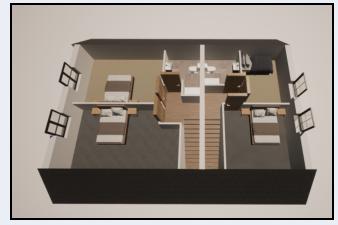

## 2 Ballybay View, Portadown BT62 4FA

- Entrance hall
- Lounge/ Dining Area
- Kitchen with built in appliances
- Three bedrooms (One on ground floor)
- Bathroom (Upstairs)

- Shower room (downstairs)
- Gas heating
- Pvc double glazed windows
- Gardens levelled and sown in grass seed
- 10 year warranty

Semi Detached Three Bedroom Chalet Bungalow

In A New Development Off The Loughgall Road

Ideal For Retired Persons Or First Time Buyers

Turnkey Finish

The Property Spot are pleased to announce a development of only six chalet bungalows, situated in an end of cul de sac position off the Loughgall Road in Portadown. It is convenient to the town and many local amenities including schools, shops and churches. The properties should be of interest to first time buyers and retired people, all have a downstairs bedroom, which could be used as an extra reception room, bedroom or study, all have a downstairs toilet and some have downstairs shower rooms.