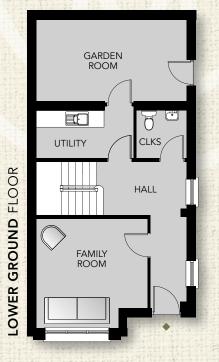

### LOWER GROUND FLOOR

| Entrance Hall   |               |
|-----------------|---------------|
| Family Room max | 13'0" x 12'1" |
| Utility Room    | 11'5" x 5'6"  |
| Cloakroom       | 5'10" x 5'6"  |
| Garden Room     | 17'8" x 7'8"  |