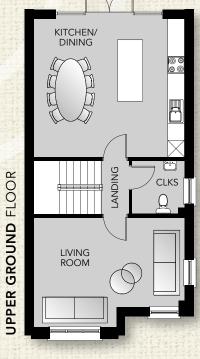

#### UPPER GROUND FLOOR

| Living inc. bay | 17′8″ x 12′1″ |
|-----------------|---------------|
| Kitchen/Dining  | 17'8" x 16'2" |
| Cloakroom       | 6'2" x 6'1"   |