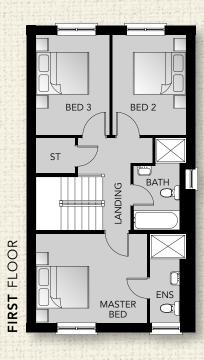

#### FIRST FLOOR

| Master Bed   | 13'0" x 9'9" |
|--------------|--------------|
| Ensuite      | 9'9" x 4'3"  |
| Bedroom 2    | 11'9" x 8'8" |
| Bedroom 3    | 11'9" x 8'8" |
| Bathroom max | 10'9" x 6'2" |