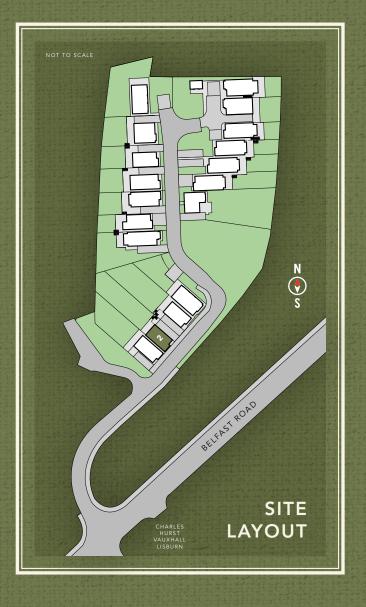

|
| Cloakroom       | 5'10" x 5'6"  |
| Garden Room     | 17'8" x 7'8"  |

#### UPPER GROUND FLOOR

| Living inc. bay | 17′8″ x 12′1″ |
|-----------------|---------------|
| Kitchen/Dining  | 17'8" x 16'2" |
| Cloakroom       | 6'2" x 6'1"   |

#### FIRST FLOOR

| Master Bed   | 13'0" x 9'9" |
|--------------|--------------|
| Ensuite      | 9'9" x 4'3"  |
| Bedroom 2    | 11'9" x 8'8" |
| Bedroom 3    | 11'9" x 8'8" |
| Bathroom max | 10'9" x 6'2" |

#### SECOND FLOOR

| Bedroom 4 max   | 17'8" x 11'9' |
|-----------------|---------------|
| Study min       | 17'8" x 5'2"  |
| Shower Room max | 10'9" x 5'2"  |





SELLING AGENT



Unit 6, Orpen Shopping Centre, Upper Lisburn Road, Belfast

028 **9030 8855** www.douganproperty.com





@GlenoakDevelopments

www.glenoakdevelopments.com



In compliance with Consumer Protection from Unfair Trading and Business Protection from Misleading Marketing Regulations, please note that any visual or pictorial representations as featured in this brochure such as 3D computer generated images are purely intended as a guide for illustrative, concept purposes only and often may be subject to change. Any floor plans and site layouts used are not to scale and all dimensions are approximate and subject to change. Also note the brochure does not feature exact location or presence of specific or detailed items such as street lighting, sub stations or full finishes etc. All specific details to your chosen plot or immediate boundaries etc. should be checked with the agent, developer, or your legal advisor prior to purchase.

Copyright notice: A