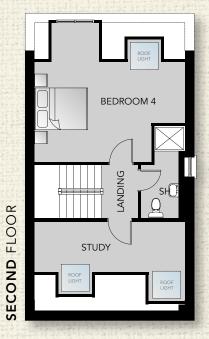

#### SECOND FLOOR

| Bedroom 4 max   | 17'8" x 11'9' |
|-----------------|---------------|
| Study min       | 17'8" x 5'2"  |
| Shower Room max | 10'9" x 5'2"  |

SELLING AGENT

Unit 6, Orpen Shopping Centre, Upper Lisburn Road, Belfast