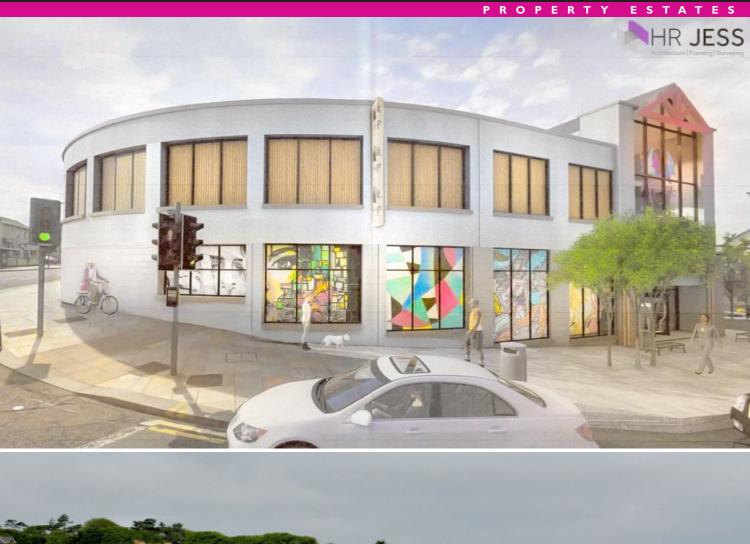

## 028 9 45 0000 www.ipestates.co.uk

Independent Commercial are delighted to receive instructions to introduce to the Rental Market an exciting opportunity to lease a Prominent Unit in Flagship Bangor.

Ideally positioned in the Mall of Flagship Bangor, the Principal Retail Offering in Bangor City Centre with other Tenants expected to be announced during the course of 2022/2023.

Flagship Bangor is being redeveloped as a multi-use destination where smaller, local businesses can thrive in Bangor's City Centre. Flagship Bangor will be a hub for food and beverage offerings, leisure/entertainment, retail and service provision. With the majority of ground floor space already agreed to let, there are only a limited number of units remaining for local businesses to occupy.

With over 157,000 sq ft of space and a 430 multistorey car park, Flagship Bangor will once again become the main destination in Bangor City Centre providing the much-needed indoor pedestrian link between Main St and High St. With Bangor's High St experiencing a resurgence as people continue to 'Shop Local,' Flagship Bangor is providing local businesses with a low-cost opportunity to relocate to larger premises ranging from 700-2,500 sq ft.