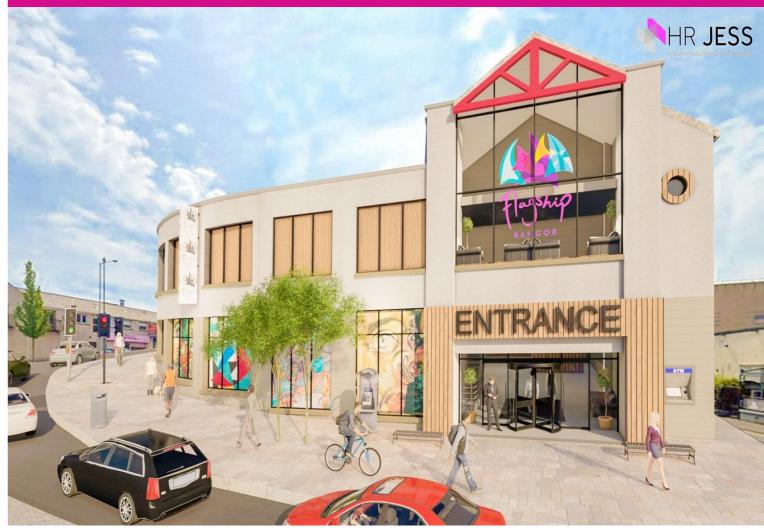

## 028 9 45 0000 www.ipestates.co.uk

Independent Commercial are delighted to receive instructions to introduce to the Rental Market an exciting opportunity to lease a Prominent Unit in Flagship Bangor.

Ideally positioned in the Mall of Flagship Bangor, the Principal Retail Offering in Bangor City Centre with other Tenants expected to be announced during the course of 2022/2023.

Flagship Bangor is being redeveloped as a multi-use destination where smaller, local businesses can thrive in Bangor's City Centre. Flagship Bangor will be a hub for food and beverage offerings, leisure/entertainment, retail and service provision. With the majority of ground floor space already agreed to let, there are only a limited number of units remaining for local businesses to occupy.

With over 157,000 sq ft of space and a 430 multistorey car park, Flagship Bangor will once again become the main destination in Bangor City Centre providing the much-needed indoor pedestrian link between Main St and High St. With Bangor's High St experiencing a resurgence as people continue to 'Shop Local,' Flagship Bangor is providing local businesses with a low-cost opportunity to relocate to larger premises ranging from 700-2,500 sq ft.