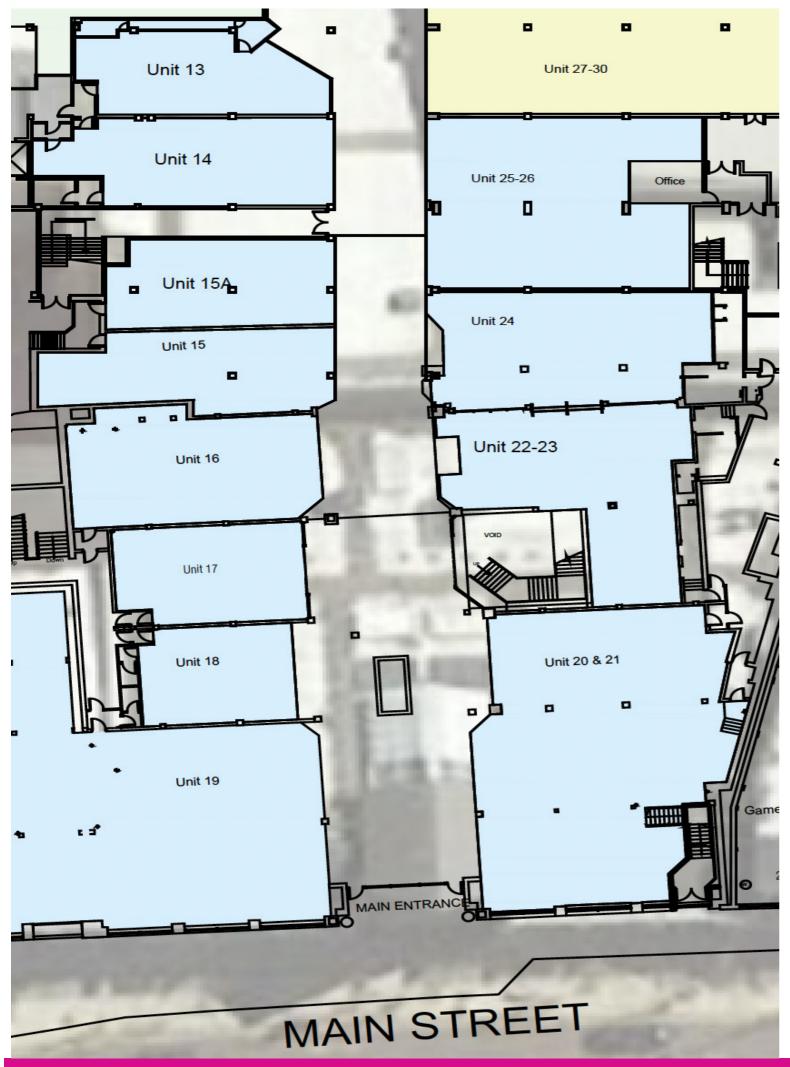

### Unit 24 Flagship, Bangor

Rent - £17,880 to Include Service Charge P/A, Plus VAT Plus Rates

• Prime Location in the Mall of Flagship, Bangor • Rent free periods for Tenants to complete fit out of units • Bangor City Centre Location, Car Park with 430 Spaces