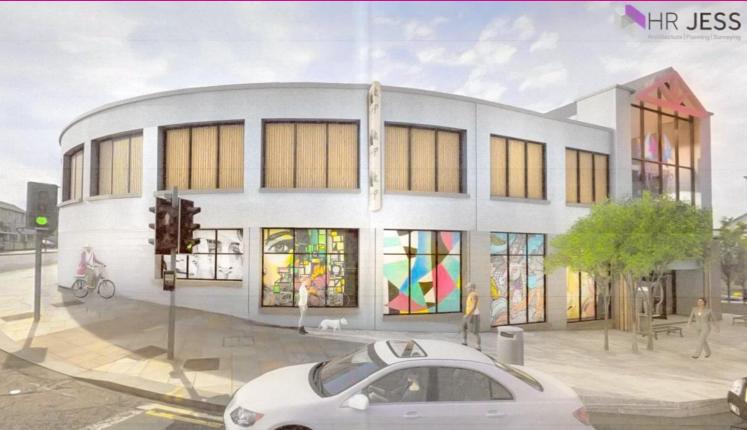

028 9 | 45 0000 www.ipestates.co.uk

Independent Commercial are delighted to receive instructions to introduce to the Rental Market an exciting opportunity to lease a Prominent Unit in Flagship Bangor.

Ideally positioned in the Mall of Flagship Bangor, the Principal Retail Offering in Bangor City Centre with other Tenants expected to be announced during the course of 2022/2023.

Flagship Bangor is being redeveloped as a multi-use destination where smaller, local businesses can thrive in Bangor's City Centre. Flagship Bangor will be a hub for food and beverage offerings, leisure/entertainment, retail and service provision. With the majority of ground floor space already agreed to let, there are only a limited number of units remaining for local businesses to occupy.

With over 157,000 sq ft of space and a 430 multistorey car park, Flagship Bangor will once again become the main destination in Bangor City Centre providing the much-needed indoor pedestrian link between Main St and High St. With Bangor's High St experiencing a resurgence as people continue to 'Shop Local,' Flagship Bangor is providing local businesses with a low-cost opportunity to relocate to larger premises ranging from 700-2,500 sq ft.