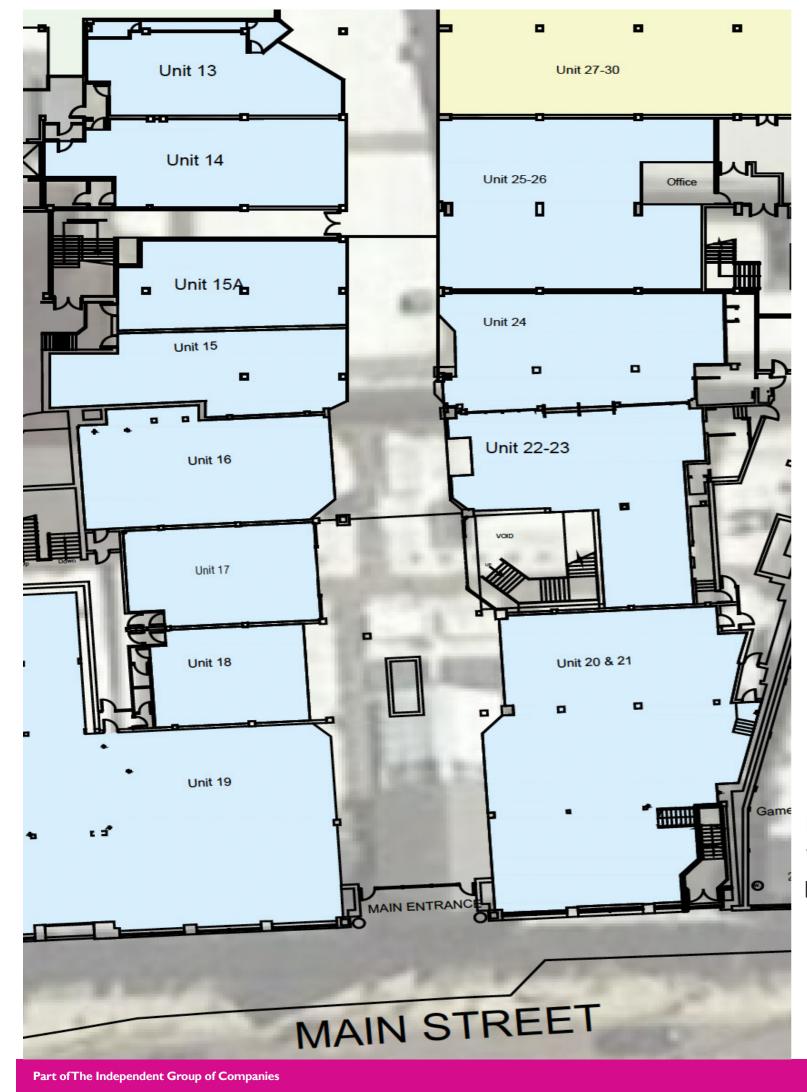

## Unit 25-26 Flagship, Bangor

Rent - £27,120 to Include Service Charge P/A, Plus VAT Plus Rates

- Prime Location in the Mall of Flagship, Bangor
- Approx 2260 Sq. Ft, Fully Refurbished Unit
- Phenomenal Amount of Footfall Expected
- Rent free periods for Tenants to complete fit out of units
- Available from Autumn 2023
- Bangor City Centre Location, Car Park with 430 Spaces
- Rates Per Annum Circa £4,847.00
- Minimum 5 Year Lease Only