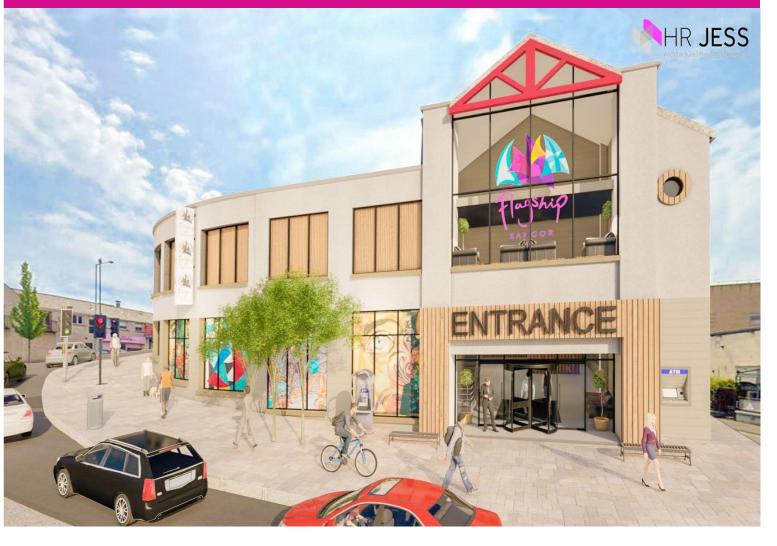

028 9 | 45 0000 www.ipestates.co.uk

Independent Commercial are delighted to receive instructions to introduce to the Rental Market an exciting opportunity to lease a Prominent Unit in Flagship Bangor.

Ideally positioned in the Mall of Flagship Bangor, the Principal Retail Offering in Bangor City Centre with other Tenants expected to be announced during the course of 2022/2023.

Flagship Bangor is being redeveloped as a multi-use destination where smaller, local businesses can thrive in Bangor's City Centre. Flagship Bangor will be a hub for food and beverage offerings, leisure/entertainment, retail and service provision. With the majority of ground floor space already agreed to let, there are only a limited number of units remaining for local businesses to occupy.

With over 157,000 sq ft of space and a 430 multistorey car park, Flagship Bangor will once again become the main destination in Bangor City Centre providing the much-needed indoor pedestrian link between Main St and High St. With Bangor's High St experiencing a resurgence as people continue to 'Shop Local,' Flagship Bangor is providing local businesses with a low-cost opportunity to relocate to larger premises ranging from 700-2,500 sq ft.