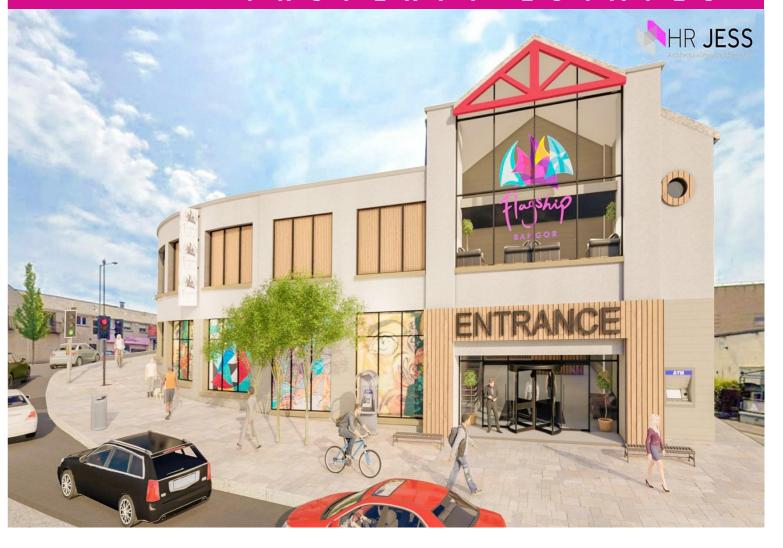

028 9 | 45 0000 www.ipestates.co.uk

Independent Commercial are delighted to receive instructions to introduce to the Rental Market an exciting opportunity to lease a Prominent Unit in Flagship Bangor.

Ideally positioned in the Mall of Flagship Bangor, the Principal Retail Offering in Bangor City Centre with other Tenants expected to be announced during the course of 2022/2023.

Flagship Bangor is being redeveloped as a multi-use destination where smaller, local businesses can thrive in Bangor's City Centre. Flagship Bangor will be a hub for food and beverage offerings, leisure/entertainment, retail and service provision. With the majority of ground floor space already agreed to let, there are only a limited number of units remaining for local businesses to occupy.

With over 157,000 sq ft of space and a 430 multistorey car park, Flagship Bangor will once again become the main destination in Bangor City Centre providing the much-needed indoor pedestrian link between Main St and High St. With Bangor's High St experiencing a resurgence as people continue to 'Shop Local,' Flagship Bangor is providing local businesses with a low-cost opportunity to relocate to larger premises ranging from 700-2,500 sq ft.