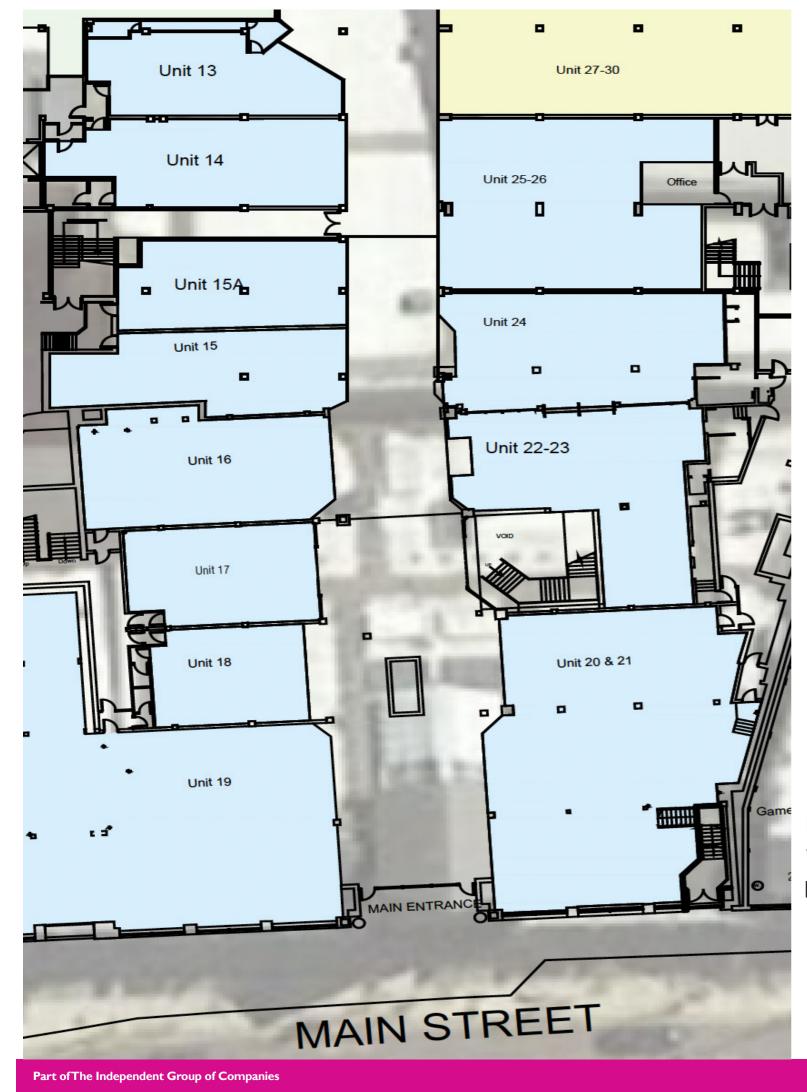

## Unit 22-23 Flagship, Bangor

Rent - £24,120 to Include Service Charge P/A, Plus VAT Plus Rates

- Prime Location in the Mall of Flagship, Bangor
- Approx 2010 Sq. Ft, Fully Refurbished Unit
- Phenomenal Amount of Footfall Expected
- Rent free periods for Tenants to complete fit out of units
- Available from Autumn 2023
- Bangor City Centre Location, Car Park with 430 Spaces
- Rates Per Annum Circa £5,432.00
- Minimum 5 Year Lease Only