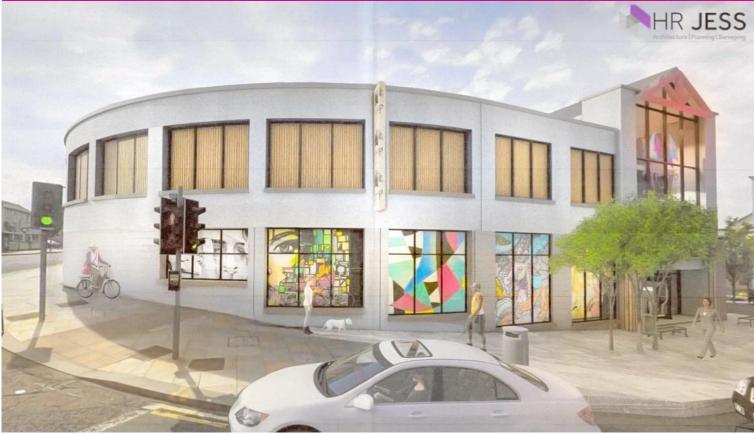

028 9 | 45 0000 www.ipestates.co.uk

Independent Commercial are delighted to receive instructions to introduce to the Rental Market an exciting opportunity to lease a Prominent Unit in Flagship Bangor.

Ideally positioned in the Mall of Flagship Bangor, the Principal Retail Offering in Bangor City Centre with other Tenants expected to be announced during the course of 2022/2023.

Flagship Bangor is being redeveloped as a multi-use destination where smaller, local businesses can thrive in Bangor's City Centre. Flagship Bangor will be a hub for food and beverage offerings, leisure/entertainment, retail and service provision. With the majority of ground floor space already agreed to let, there are only a limited number of units remaining for local businesses to occupy.

With over 157,000 sq ft of space and a 430 multistorey car park, Flagship Bangor will once again become the main destination in Bangor City Centre providing the much-needed indoor pedestrian link between Main St and High St. With Bangor's High St experiencing a resurgence as people continue to 'Shop Local,' Flagship Bangor is providing local businesses with a low-cost opportunity to relocate to larger premises ranging from 700-2,500 sq ft.