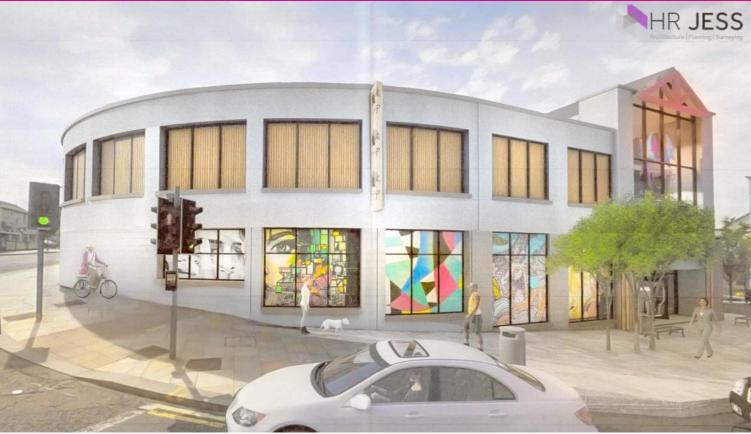

## Unit 21 Flagship, Bangor

Rent - £14,400 to Include Service Charge P/A, Plus VAT Plus Rates

- Prime Location in the Mall of Flagship, Bangor
- Approx 1200 Sq. Ft, Fully Refurbished Unit
- Phenomenal Amount of Footfall Expected
- Rent free periods for Tenants to complete fit out of units
- Available from Autumn 2023
- Bangor City Centre Location, Car Park with 430 Spaces
- Rates Per Annum Circa £2,716.00
- Minimum 5 Year Lease Only

028 9 | 45 0000 www.ipestates.co.uk

Independent Commercial are delighted to receive instructions to introduce to the Rental Market an exciting opportunity to lease a Prominent Unit in Flagship Bangor.

Ideally positioned in the Mall of Flagship Bangor, the Principal Retail Offering in Bangor City Centre with other Tenants expected to be announced during the course of 2022/2023.

Flagship Bangor is being redeveloped as a multi-use destination where smaller, local businesses can thrive in Bangor's City Centre. Flagship Bangor will be a hub for food and beverage offerings, leisure/entertainment, retail and service provision. With the majority of ground floor space already agreed to let, there are only a limited number of units remaining for local businesses to occupy.