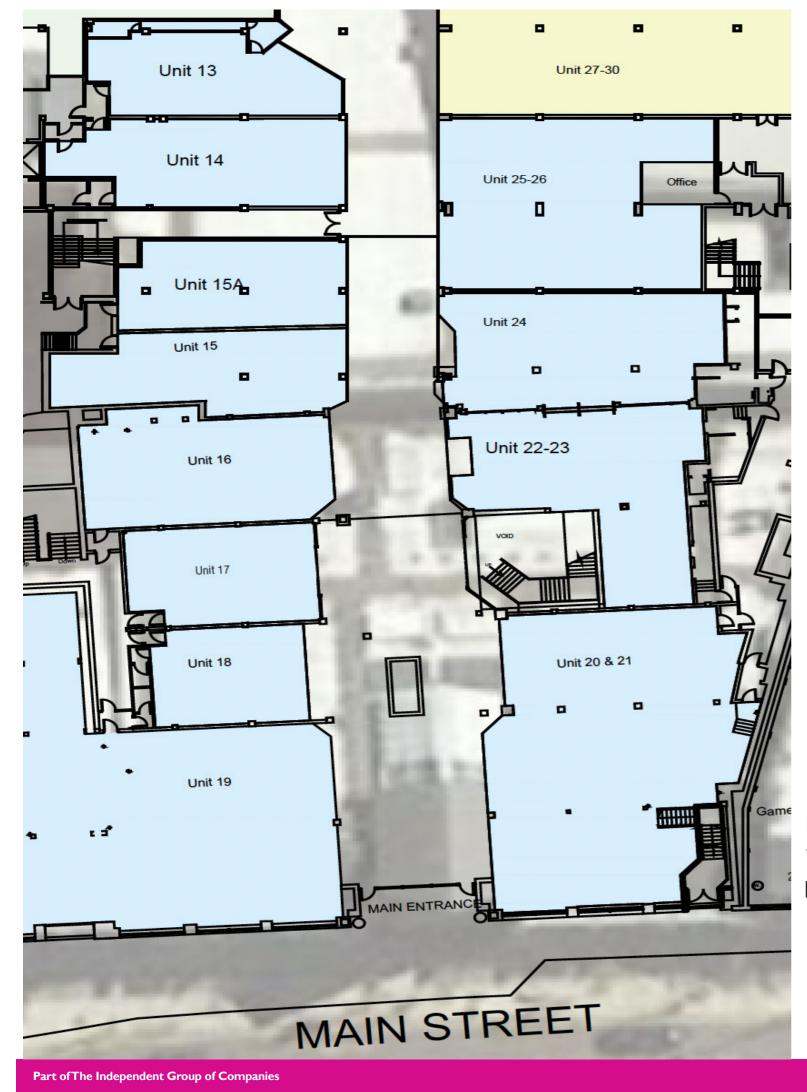

## Unit 21 Flagship, Bangor

Rent - £14,400 to Include Service Charge P/A, Plus VAT Plus Rates

- Prime Location in the Mall of Flagship, Bangor
- Approx 1200 Sq. Ft, Fully Refurbished Unit
- Phenomenal Amount of Footfall Expected
- Rent free periods for Tenants to complete fit out of units
- Available from Autumn 2023
- Bangor City Centre Location, Car Park with 430 Spaces
- Rates Per Annum Circa £2,716.00
- Minimum 5 Year Lease Only

With over 157,000 sq ft of space and a 430 multistorey car park, Flagship Bangor will once again become the main destination in Bangor City Centre providing the much-needed indoor pedestrian link between Main St and High St. With Bangor's High St experiencing a resurgence as people continue to 'Shop Local,' Flagship Bangor is providing local businesses with a low-cost opportunity to relocate to larger premises ranging from 700-2,500 sq ft.