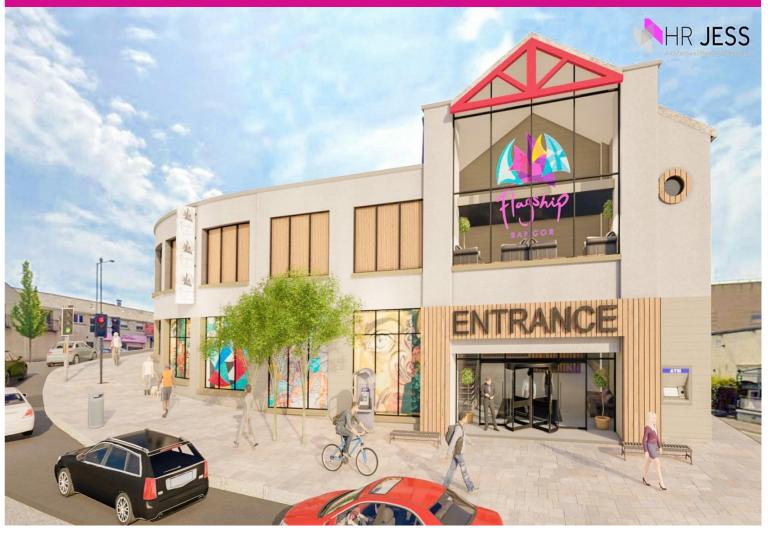

## Unit 21 Flagship, Bangor

Rent - £14,400 to Include Service Charge P/A, Plus VAT Plus Rates

- Prime Location in the Mall of Flagship, Bangor
- Approx 1200 Sq. Ft, Fully Refurbished Unit
- Phenomenal Amount of Footfall Expected
- Rent free periods for Tenants to complete fit out of units
- Available from Autumn 2023
- Bangor City Centre Location, Car Park with 430 Spaces
- Rates Per Annum Circa £2,716.00
- Minimum 5 Year Lease Only

028 9 | 45 0000 www.ipestates.co.uk

Independent Commercial are delighted to receive instructions to introduce to the Rental Market an exciting opportunity to lease a Prominent Unit in Flagship Bangor.

Ideally positioned in the Mall of Flagship Bangor, the Principal Retail Offering in Bangor City Centre with other Tenants expected to be announced during the course of 2022/2023.

Flagship Bangor is being redeveloped as a multi-use destination where smaller, local businesses can thrive in Bangor's City Centre. Flagship Bangor will be a hub for food and beverage offerings, leisure/entertainment, retail and service provision. With the majority of ground floor space already agreed to let, there are only a limited number of units remaining for local businesses to occupy.