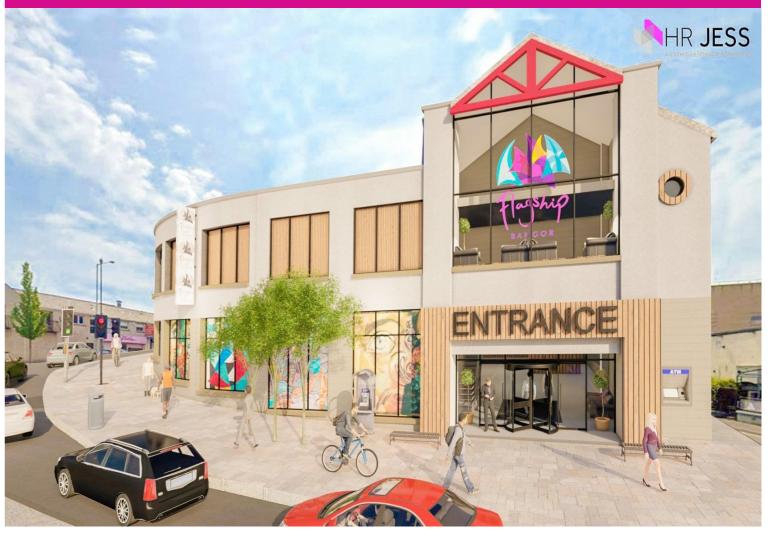

028 9 | 45 0000 www.ipestates.co.uk

Independent Commercial are delighted to receive instructions to introduce to the Rental Market an exciting opportunity to lease a Prominent Unit in Flagship Bangor.

Ideally positioned in the Mall of Flagship Bangor, the Principal Retail Offering in Bangor City Centre with other Tenants expected to be announced during the course of 2022/2023.

Flagship Bangor is being redeveloped as a multi-use destination where smaller, local businesses can thrive in Bangor's City Centre. Flagship Bangor will be a hub for food and beverage offerings, leisure/entertainment, retail and service provision. With the majority of ground floor space already agreed to let, there are a only limited number of units remaining for local businesses to occupy.

With over 157,000 sq ft of space and a 430 multistorey car park, Flagship Bangor will once again become the main destination in Bangor City Centre providing the much-needed indoor pedestrian link between Main St and High St. With Bangor's High St experiencing a resurgence as people continue to 'Shop Local,' Flagship Bangor is providing local businesses with a low-cost opportunity to relocate to larger premises ranging from 700-2,500 sq ft.