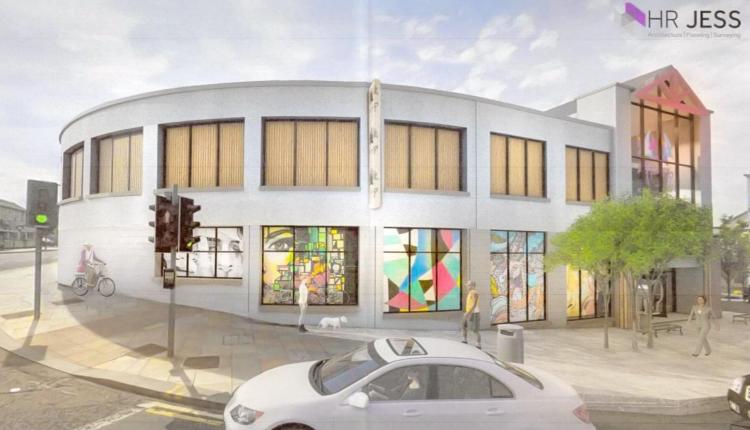

028 9 | 45 0000 www.ipestates.co.uk

Independent Commercial are delighted to receive instructions to introduce to the Rental Market an exciting opportunity to lease a Prominent Unit in Flagship Bangor.

Ideally positioned in the Mall of Flagship Bangor, the Principal Retail Offering in Bangor City Centre with other Tenants expected to be announced during the course of 2022/2023.

Flagship Bangor is being redeveloped as a multi-use destination where smaller, local businesses can thrive in Bangor's City Centre. Flagship Bangor will be a hub for food and beverage offerings, leisure/entertainment, retail and service provision. With the majority of ground floor space already agreed to let, there are a only limited number of units remaining for local businesses to occupy.

With over 157,000 sq ft of space and a 430 multistorey car park, Flagship Bangor will once again become the main destination in Bangor City Centre providing the much-needed indoor pedestrian link between Main St and High St. With Bangor's High St experiencing a resurgence as people continue to 'Shop Local,' Flagship Bangor is providing local businesses with a low-cost opportunity to relocate to larger premises ranging from 700-2,500 sq ft.