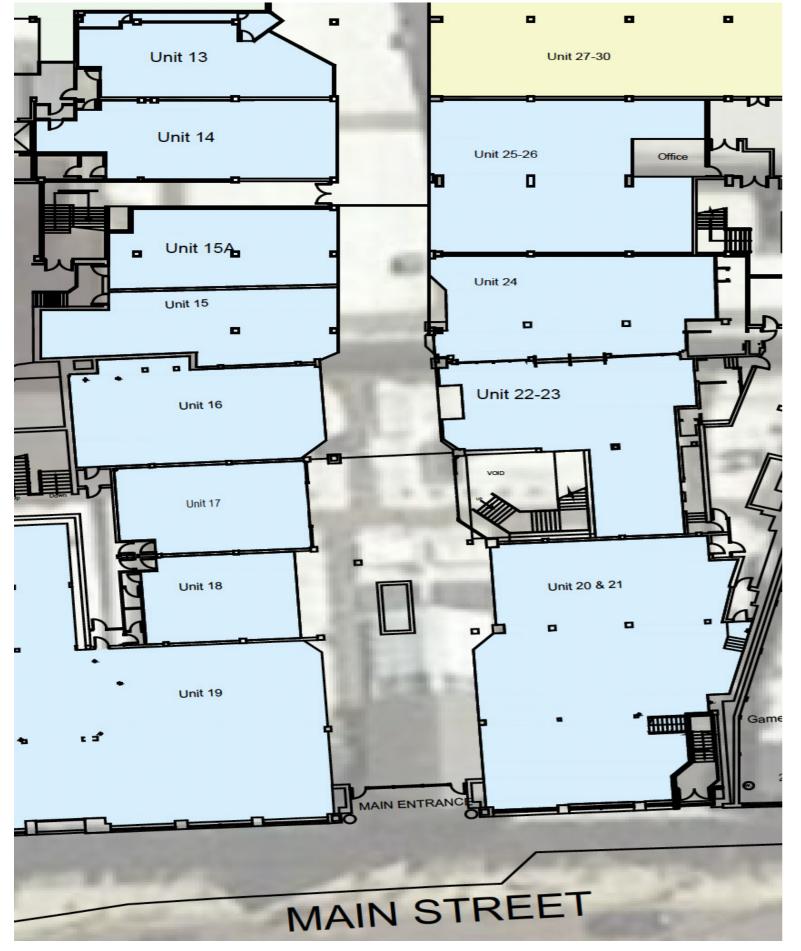

## Unit 16 Flagship, Bangor

Rent - £15,600 to Include Service Charge P/A, Plus VAT Plus Rates

- Prime Location in the Mall of Flagship, Bangor
- Approx 1330 Sq. Ft, Fully Refurbished Unit
- Phenomenal Amount of Footfall Expected
- Rent free periods for Tenants to complete fit out of units
- Available from Autumn 2023
- Bangor City Centre Location, Car Park with 430 Spaces
- Rates Per Annum Circa £2,737.00
- Minimum 5 Year Lease Only

With over 157,000 sq ft of space and a 430 multistorey car park, Flagship Bangor will once again become the main destination in Bangor City Centre providing the much-needed indoor pedestrian link between Main St and High St. With Bangor's High St experiencing a resurgence as people continue to 'Shop Local,' Flagship Bangor is providing local businesses with a low-cost opportunity to relocate to larger premises ranging from 700-2,500 sq ft.