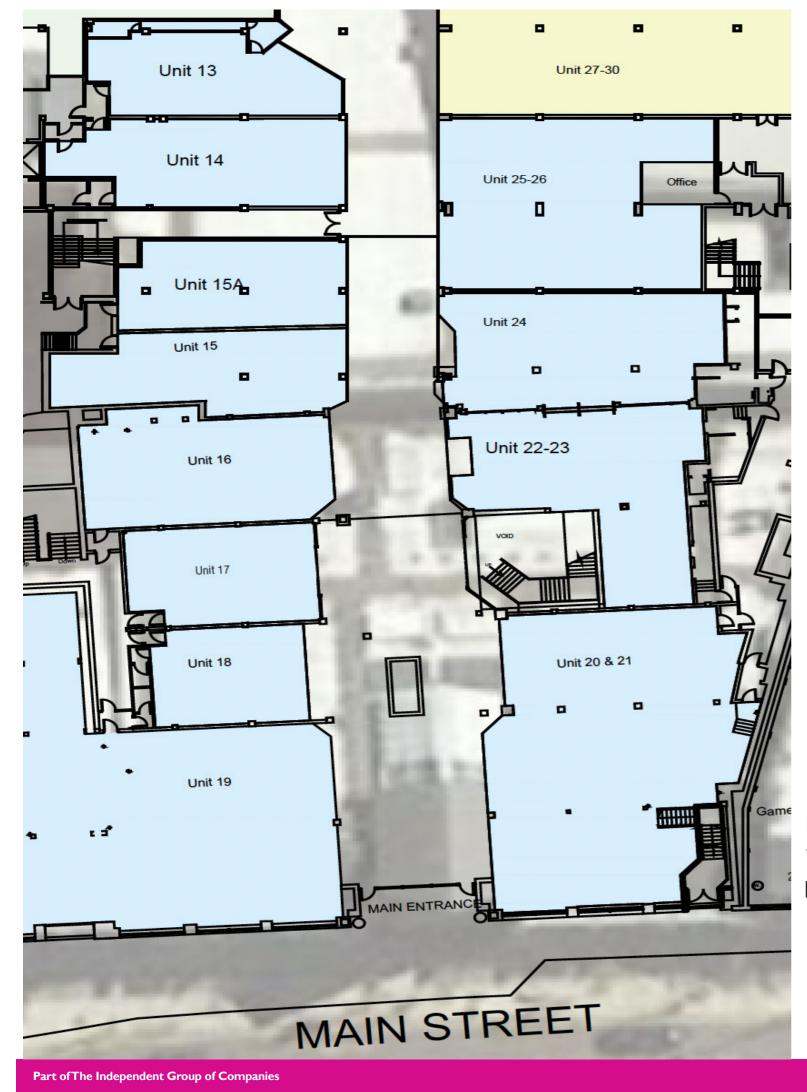

## Unit 15 Flagship, Bangor

Rent - £12,600 to Include Service Charge P/A, Plus VAT Plus Rates

- Prime Location in the Mall of Flagship, Bangor
- Approx 1050 Sq. Ft, Fully Refurbished Unit
- Phenomenal Amount of Footfall Expected
- Rent free periods for Tenants to complete fit out of units
- Available from Autumn 2023
- Bangor City Centre Location, Car Park with 430 Spaces
- Rates Per Annum Circa £2,277.00
- Minimum 5 Year Lease Only

With over 157,000 sq ft of space and a 430 multistorey car park, Flagship Bangor will once again become the main destination in Bangor City Centre providing the much-needed indoor pedestrian link between Main St and High St. With Bangor's High St experiencing a resurgence as people continue to 'Shop Local,' Flagship Bangor is providing local businesses with a low-cost opportunity to relocate to larger premises ranging from 700-2,500 sq ft.