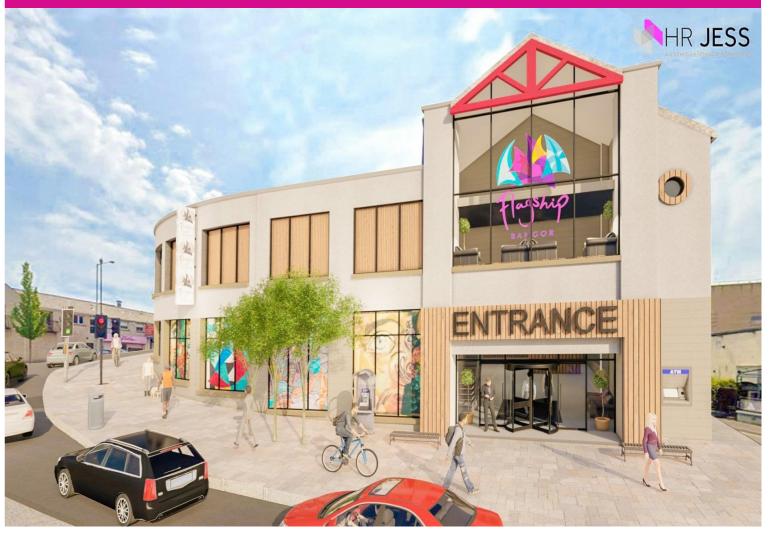

028 9 | 45 0000 www.ipestates.co.uk

Independent Commercial are delighted to receive instructions to introduce to the Rental Market an exciting opportunity to lease a Prominent Unit in Flagship Bangor.

Ideally positioned in the Mall of Flagship Bangor, the Principal Retail Offering in Bangor City Centre with other Tenants expected to be announced during the course of 2022/2023.

Flagship Bangor is being redeveloped as a multi-use destination where smaller, local businesses can thrive in Bangor's City Centre. Flagship Bangor will be a hub for food and beverage offerings, leisure/entertainment, retail and service provision. With the majority of ground floor space already agreed to let, there are only a limited number of units remaining for local businesses to occupy.