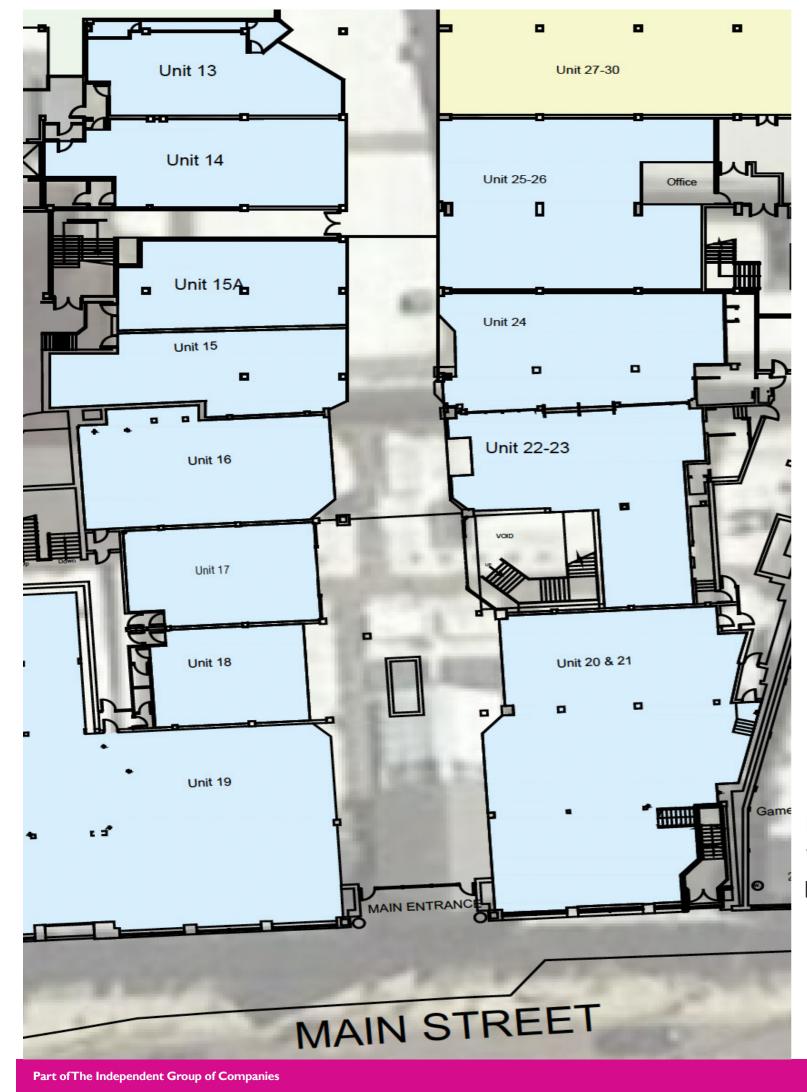

## Unit 15a Flagship, Bangor

Rent - £11,340 to Include Service Charge P/A, Plus VAT Plus Rates

- Prime Location in the Mall of Flagship, Bangor
- Approx 945 Sq. Ft, Fully Refurbished Unit
- Phenomenal Amount of Footfall Expected
- Rent free periods for Tenants to complete fit out of units
- Available from Autumn 2023
- Bangor City Centre Location, Car Park with 430 Spaces
- Rates Per Annum Circa £1,861.00
- Minimum 5 Year Lease Only

With over 157,000 sq ft of space and a 430 multistorey car park, Flagship Bangor will once again become the main destination in Bangor City Centre providing the much-needed indoor pedestrian link between Main St and High St. With Bangor's High St experiencing a resurgence as people continue to 'Shop Local,' Flagship Bangor is providing local businesses with a low-cost opportunity to relocate to larger premises ranging from 700-2,500 sq ft.