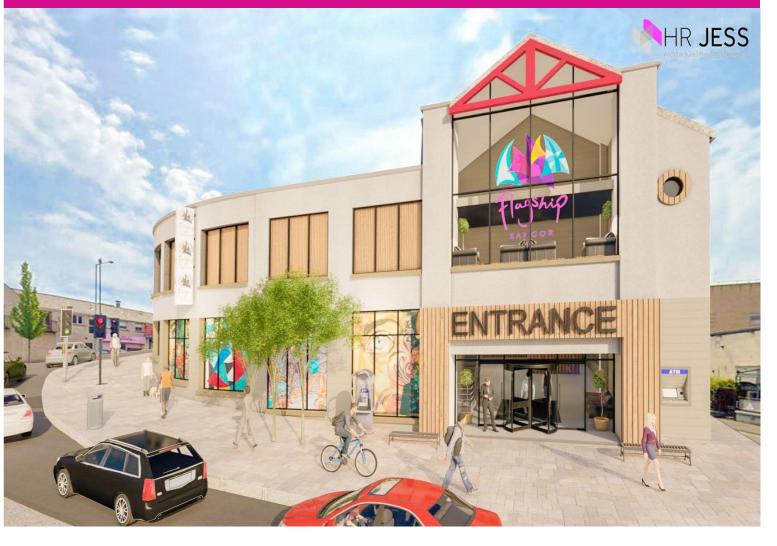

## Unit 15a Flagship, Bangor

Rent - £11,340 to Include Service Charge P/A, Plus VAT Plus Rates

- Prime Location in the Mall of Flagship, Bangor
- Approx 945 Sq. Ft, Fully Refurbished Unit
- Phenomenal Amount of Footfall Expected
- Rent free periods for Tenants to complete fit out of units
- Available from Autumn 2023
- Bangor City Centre Location, Car Park with 430 Spaces
- Rates Per Annum Circa £1,861.00
- Minimum 5 Year Lease Only

028 9 | 45 0000 www.ipestates.co.uk

Independent Commercial are delighted to receive instructions to introduce to the Rental Market an exciting opportunity to lease a Prominent Unit in Flagship Bangor.

Ideally positioned in the Mall of Flagship Bangor, the Principal Retail Offering in Bangor City Centre with other Tenants expected to be announced during the course of 2022/2023.