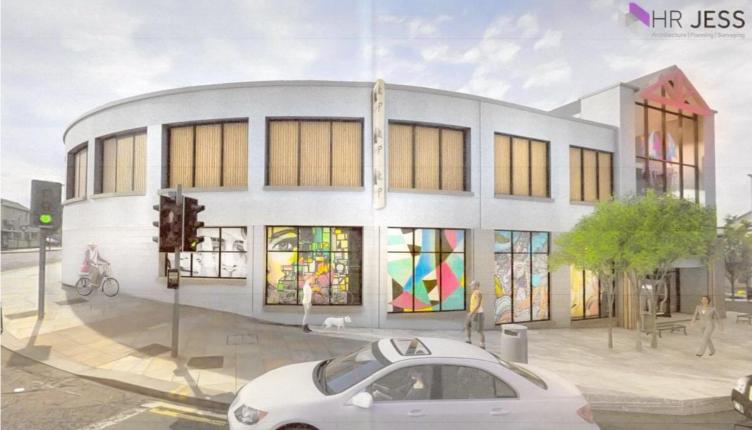

028 9 | 45 0000 www.ipestates.co.uk

Independent Commercial are delighted to receive instructions to introduce to the Rental Market an exciting opportunity to lease a Prominent Unit in Flagship Bangor.

Ideally positioned in the Mall of Flagship Bangor, the Principal Retail Offering in Bangor City Centre with other Tenants expected to be announced during the course of 2022/2023.

Flagship Bangor is being redeveloped as a multi-use destination where smaller, local businesses can thrive in Bangor's City Centre. Flagship Bangor will be a hub for food and beverage offerings, leisure/entertainment, retail and service provision. With the majority of ground floor space already agreed to let, there are only a limited number of units remaining for local businesses to occupy.

With over 157,000 sq ft of space and a 430 multistorey car park, Flagship Bangor will once again become the main destination in Bangor City Centre providing the much-needed indoor pedestrian link between Main St and High St. With Bangor's High St experiencing a resurgence as people continue to 'Shop Local,' Flagship Bangor is providing local businesses with a low-cost opportunity to relocate to larger premises ranging from 700-2,500 sq ft.