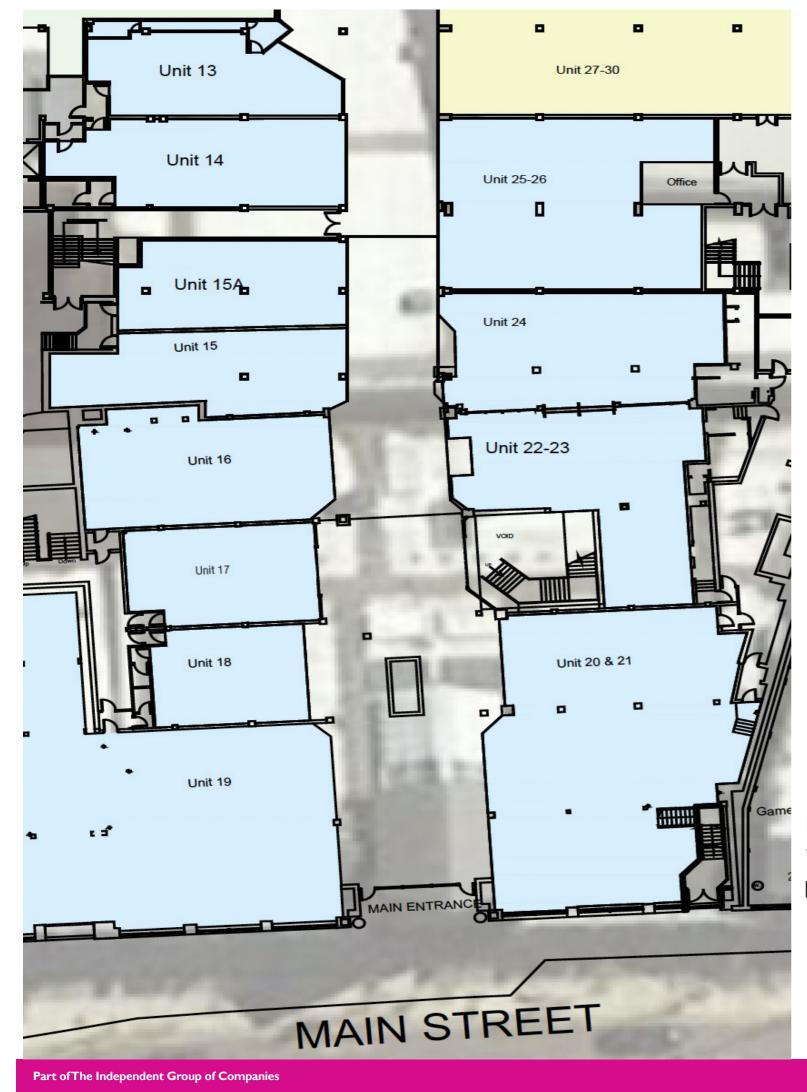

## Unit 13 Flagship, Bangor

Rent - £10,440 to Include Service Charge P/A, Plus VAT Plus Rates

- Prime Location in the Mall of Flagship, Bangor
- Approx 870 Sq. Ft, Fully Refurbished Unit
- Phenomenal Amount of Footfall Expected
- Rent free periods for tenants to complete fit out of units
- Available from Autumn 2023
- Bangor City Centre Location, Car Park with 430 Spaces
- Rates Per Annum Circa £2,252.00
- Minimum 5 Year Lease Only

With over 157,000 sq ft of space and a 430 multistorey car park, Flagship Bangor will once again become the main destination in Bangor City Centre providing the much-needed indoor pedestrian link between Main St and High St. With Bangor's High St experiencing a resurgence as people continue to 'Shop Local,' Flagship Bangor is providing local businesses with a low-cost opportunity to relocate to larger premises ranging from 700-2,500 sq ft.