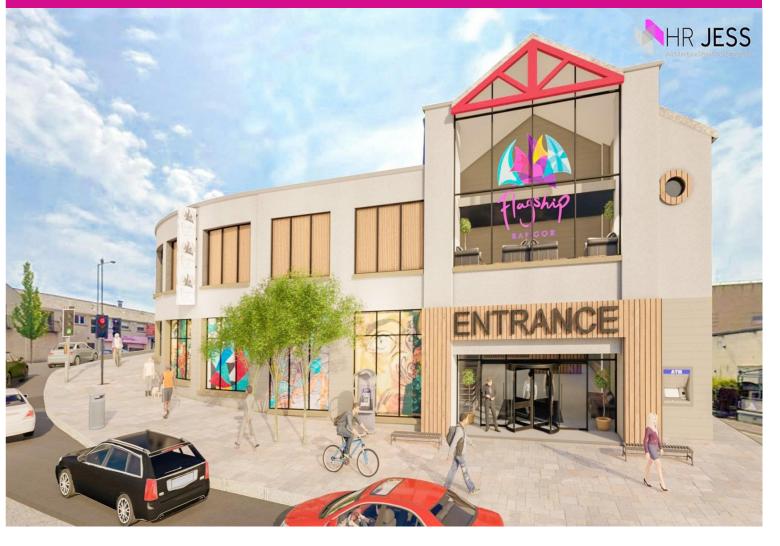

028 9 | 45 0000 www.ipestates.co.uk

Independent Commercial are delighted to receive instructions to introduce to the Rental Market an exciting opportunity to lease a Prominent Unit in Flagship Bangor.

Ideally positioned in the Mall of Flagship Bangor, the Principal Retail Offering in Bangor City Centre with other Tenants expected to be announced during the course of 2022/2023.

Flagship Bangor is being redeveloped as a multi-use destination where smaller, local businesses can thrive in Bangor's City Centre. Flagship Bangor will be a hub for food and beverage offerings, leisure/entertainment, retail and service provision. With the majority of ground floor space already agreed to let, there are only a limited number of units remaining for local businesses to occupy.

With over 157,000 sq ft of space and a 430 multistorey car park, Flagship Bangor will once again become the main destination in Bangor City Centre providing the much-needed indoor pedestrian link between Main St and High St. With Bangor's High St experiencing a resurgence as people continue to 'Shop Local,' Flagship Bangor is providing local businesses with a low-cost opportunity to relocate to larger premises ranging from 700-2,500 sq ft.