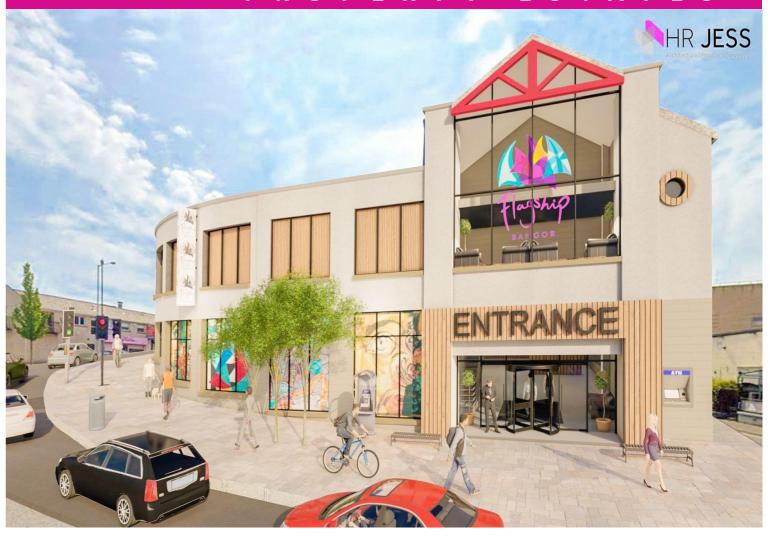

## Unit 7 Flagship, Bangor

Rent - £13,440 to Include Service Charge P/A, Plus VAT Plus Rates

- Prime Location in the Mall of Flagship, Bangor
- Approx 1120 Sq. Ft, Fully Refurbished Unit
- Benefitting from the footfall generated by the Food Market & Indoor Market
- Rent free periods for tenants to complete fit out of units
- Available from Spring 2023
- Bangor City Centre Location, Car Park with 430 Spaces
- Rates Per Annum Circa £2,569.00
- Minimum 5 Year Lease Only

028 9 | 45 0000 www.ipestates.co.uk

Independent Commercial are delighted to receive instructions to introduce to the Rental Market an exciting opportunity to lease a Prominent Unit in Flagship Bangor.

Ideally positioned in the Mall of Flagship Bangor, the Principal Retail Offering in Bangor City Centre with other Tenants expected to be announced during the course of 2022/2023.