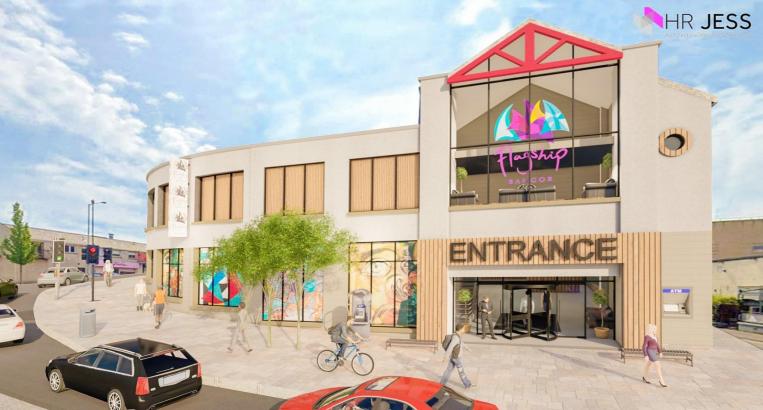

## Unit 7 Flagship, Bangor

Rent - £13,440 to Include Service Charge P/A, Plus VAT Plus Rates

- Prime Location in the Mall of Flagship, Bangor
- Approx 1120 Sq. Ft, Fully Refurbished Unit
- Benefitting from the footfall generated by the Food Market & Indoor Market
- Rent free periods for tenants to complete fit out of units
- Available from Spring 2023
- Bangor City Centre Location, Car Park with 430 Spaces
- Rates Per Annum Circa £2,569.00
- Minimum 5 Year Lease Only

028 9 | 45 0000 www.ipestates.co.uk

Independent Commercial are delighted to receive instructions to introduce to the Rental Market an exciting opportunity to lease a Prominent Unit in Flagship Bangor.

Ideally positioned in the Mall of Flagship Bangor, the Principal Retail Offering in Bangor City Centre with other Tenants expected to be announced during the course of 2022/2023.

Flagship Bangor is being redeveloped as a multi-use destination where smaller, local businesses can thrive in Bangor's City Centre. Flagship Bangor will be a hub for food and beverage offerings, leisure/entertainment, retail and service provision. With the majority of ground floor space already agreed to let, there are only a limited number of units remaining for local businesses to occupy.

With over 157,000 sq ft of space and a 430 multistorey car park, Flagship Bangor will once again become the main destination in Bangor City Centre providing the much-needed indoor pedestrian link between Main St and High St. With Bangor's High St experiencing a resurgence as people continue to 'Shop Local,' Flagship Bangor is providing local businesses with a low-cost opportunity to relocate to larger premises ranging from 700-2,500 sq ft.