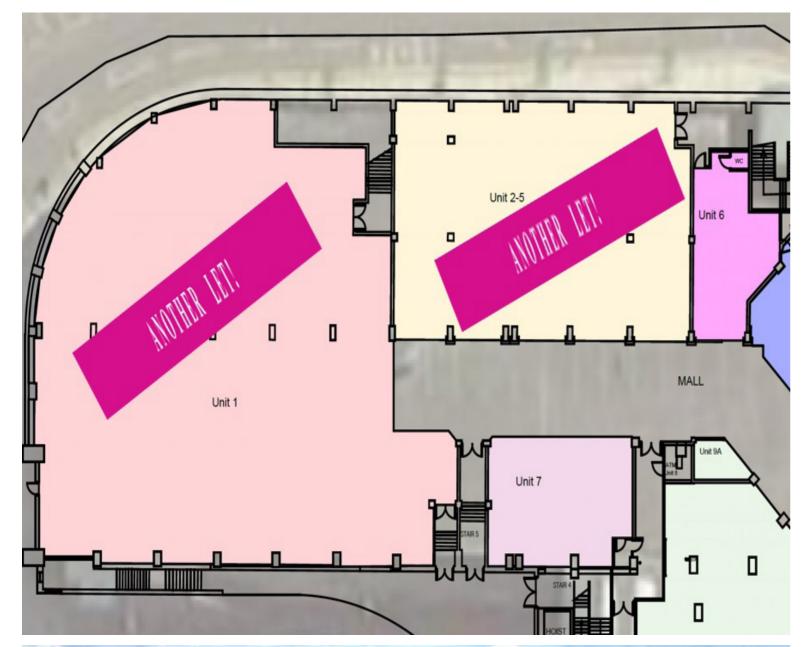

## Unit 7 Flagship, Bangor

Rent - £13,440 to Include Service Charge P/A, Plus VAT Plus Rates

- Prime Location in the Mall of Flagship, Bangor
- Approx 1120 Sq. Ft, Fully Refurbished Unit
- Benefitting from the footfall generated by the Food Market & Indoor Market
- Rent free periods for tenants to complete fit out of units
- Available from Spring 2023
- Bangor City Centre Location, Car Park with 430 Spaces
- Rates Per Annum Circa £2,569.00
- Minimum 5 Year Lease Only

Flagship Bangor is being redeveloped as a multi-use destination where smaller, local businesses can thrive in Bangor's City Centre. Flagship Bangor will be a hub for food and beverage offerings, leisure/entertainment, retail and service provision. With the majority of ground floor space already agreed to let, there are only a limited number of units remaining for local businesses to occupy.

With over 157,000 sq ft of space and a 430 multistorey car park, Flagship Bangor will once again become the main destination in Bangor City Centre providing the much-needed indoor pedestrian link between Main St and High St. With Bangor's High St experiencing a resurgence as people continue to 'Shop Local,' Flagship Bangor is providing local businesses with a low-cost opportunity to relocate to larger premises ranging from 700-2,500 sq ft.