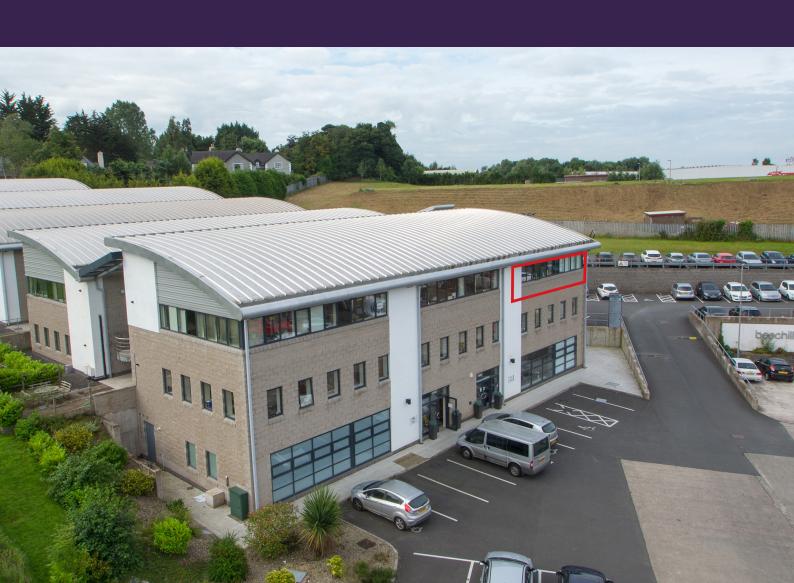

# Second Floor Office Suite c. 908 sq ft (84.4 sq m)

Suite 5 Linden House Beechill Business Park 96 Beechill Road Belfast BT8 7QN

#### Location

This office is located in Linden House, Beechill Business Park which is situated off the Beechill Road. This road itself links the A24 Saintfield Road and the A55 Outer Ring, approximately 4 miles south of Belfast city centre.

#### **Description**

Linden House consists of 10 offices suites of similar sizes. Suite 5 is located on the second floor and benefits from DDA compliant lift access. Suite 5 comprises of office accommodation, including kitchen, storage and W/C facilities.