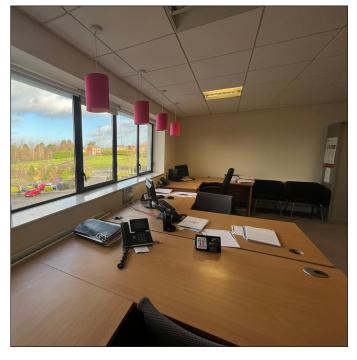

#### **Description**

Linden House consists of 10 offices suites of similar sizes. Suite 5 is located on the second floor and benefits from DDA compliant lift access. Suite 5 comprises of office accommodation, including kitchen, storage and W/C facilities.

The office is fitted to include, CAT 5E data cabling, carpeted floors, suspended ceilings with incorporated lighting, painted and plastered walls and gas fired central heating.

The premises also benefits from 3 allocated parking spaces, in addition to the communal parking of Beechill Business Park itself.