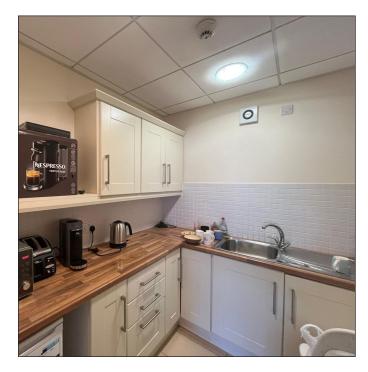

#### **Description**

Linden House consists of 10 offices suites of similar sizes. Suite 5 is located on the second floor and benefits from DDA compliant lift access. Suite 5 comprises of office accommodation, including kitchen, storage and W/C facilities.

The office is fitted to include, CAT 5E data cabling, carpeted floors, suspended ceilings with incorporated lighting, painted and plastered walls and gas fired central heating.

The premises also benefits from 3 allocated parking spaces, in addition to the communal parking of Beechill Business Park itself.

#### **Accommodation**

The property has been measured in accordance with the RICS code of Measuring Practice, Sixth Edition. All areas being approximate:

| Description | Sq Ft | Sq M |
|-------------|-------|------|
| Office      | 763   | 70.9 |
| Kitchen     | 60    | 5.6  |
| Store       | 85    | 7.9  |
| Total       | 908   | 84.4 |