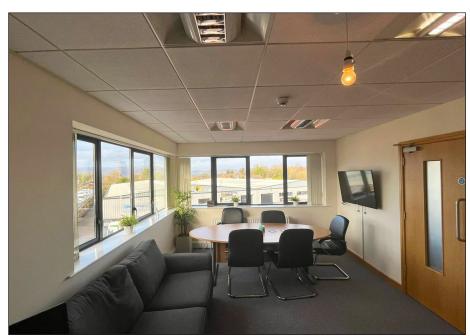

#### **Description**

Linden House consists of 10 offices suites of similar sizes. Suite 5 is located on the second floor and benefits from DDA compliant lift access. Suite 5 comprises of office accommodation, including kitchen, storage and W/C facilities.

The office is fitted to include, CAT 5E data cabling, carpeted floors, suspended ceilings with incorporated lighting, painted and plastered walls and gas fired central heating.

The premises also benefits from 3 allocated parking spaces, in addition to the communal parking of Beechill Business Park itself.