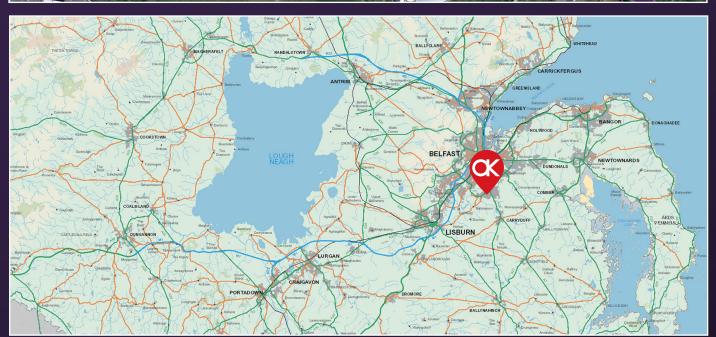

#### Location

This office is located in Linden House, Beechill Business Park which is situated off the Beechill Road. This road itself links the A24 Saintfield Road and the A55 Outer Ring, approximately 4 miles south of Belfast city centre.

The location Is easily accessible with both Tesco and Forestside Shopping Centre. Neighbouring occupiers include Boots UK, Christian Aid and Autism Initiatives.

## **Location Maps**

KYLE McCOMISKEY: J 028 9027 0012 ☐ 077 3081 1885 ➤ kyle.mccomiskey@osborneking.com

Osborne King, 3rd Floor, Imperial House, 4-10 Donegall Square East, Belfast, BT1 5HD

J 028 9027 0000 