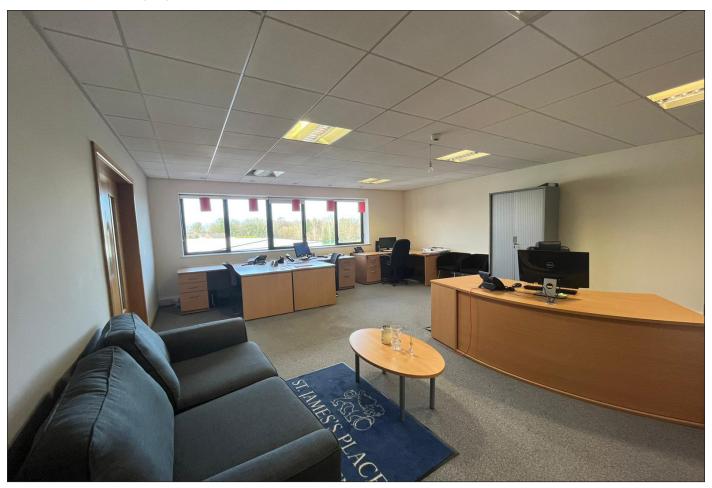

#### **Description**

Linden House consists of 10 offices suites of similar sizes. Suite 5 is located on the second floor and benefits from DDA compliant lift access. Suite 5 comprises of office accommodation, including kitchen, storage and W/C facilities.

The office is fitted to include, CAT 5E data cabling, carpeted floors, suspended ceilings with incorporated lighting, painted and plastered walls and gas fired central heating.

The premises also benefits from 3 allocated parking spaces, in addition to the communal parking of Beechill Business Park itself.