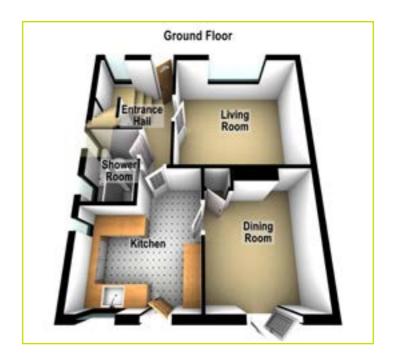

## **ACCOMMODATION:**

**Ground Floor** 

**ENTRANCE HALL: Pvc front door** 

LIVING ROOM: 13' 6" x 10' 3" (4.11m x 3.13m) Wood strip flooring

DINING ROOM: 10' 10" x 10' 4" (3.30m x 3.15m) Wood strip flooring, double doors to the rear garden

KITCHEN: 11' 3" x 10' 9" (3.44m x 3.28m) Range of units, wood effect work surfaces, Belfast sink, space for oven and hob, chrome extractor fan, space for fridge freezer, plumbed for washing machine, partly tiled walls

SHOWER ROOM: Pedestal wash hand basin with chrome taps, low flush w.c, shower cubicle, tiled floor, fully tiled walls

**First Floor** 

**LANDING:** 

BEDROOM (1): 11' 3" x 8' 11" (3.42m x 2.73m)

BEDROOM (2): 12' 9" x 10' 10" (3.89m x 3.29m)