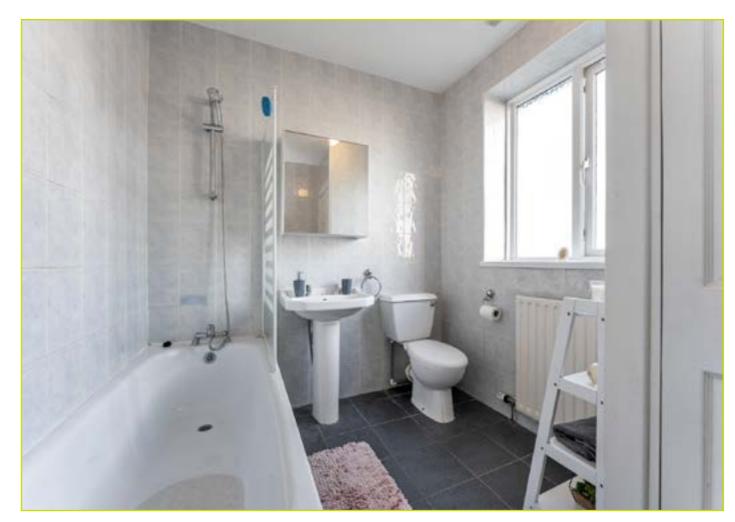

SHOWER ROOM: Pedestal wash hand basin with chrome taps, low flush w.c, shower cubicle, tiled floor, fully tiled walls

**First Floor** 

**LANDING:** 

BEDROOM (1): 11' 3" x 8' 11" (3.42m x 2.73m)

BEDROOM (2): 12' 9" x 10' 10" (3.89m x 3.29m)

BEDROOM (3): 10' 3" x 9' 5" (3.13m x 2.88m)

BATHROOM: Panel bath with chrome taps, pedestal wash hand basin with chrome taps, low flush w.c, storage, tiled floor, partly tiled walls