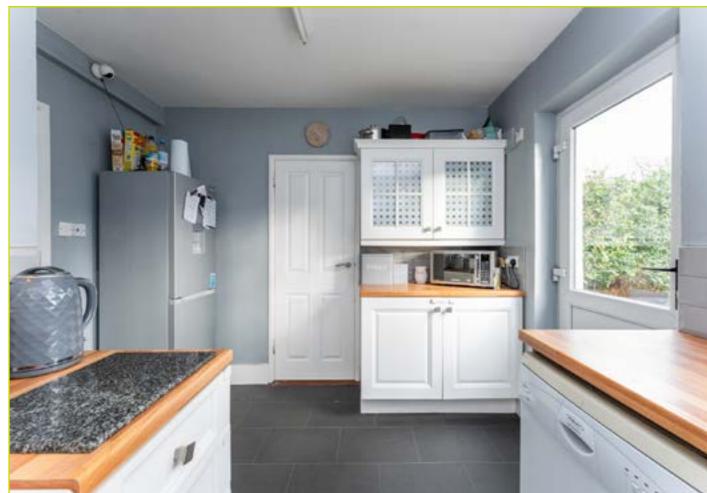

KITCHEN: 11' 3" x 10' 9" (3.44m x 3.28m) Range of units, wood effect work surfaces, Belfast sink, space for oven and hob, chrome extractor fan, space for fridge freezer, plumbed for washing machine, partly tiled walls