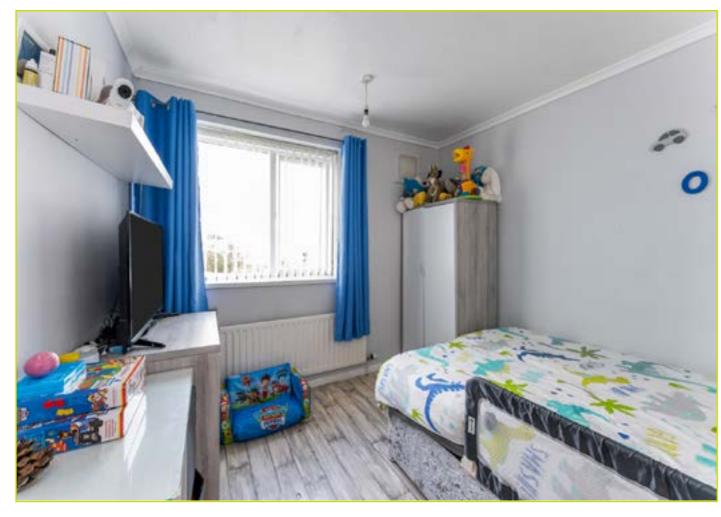

SHOWER ROOM: Pedestal wash hand basin with chrome taps, low flush w.c, shower cubicle, tiled floor, fully tiled walls

**First Floor** 

**LANDING:** 

BEDROOM (1): 11' 3" x 8' 11" (3.42m x 2.73m)

BEDROOM (2): 12' 9" x 10' 10" (3.89m x 3.29m)

BEDROOM (3): 10' 3" x 9' 5" (3.13m x 2.88m)

BATHROOM: Panel bath with chrome taps, pedestal wash hand basin with chrome taps, low flush w.c, storage, tiled floor, partly tiled walls