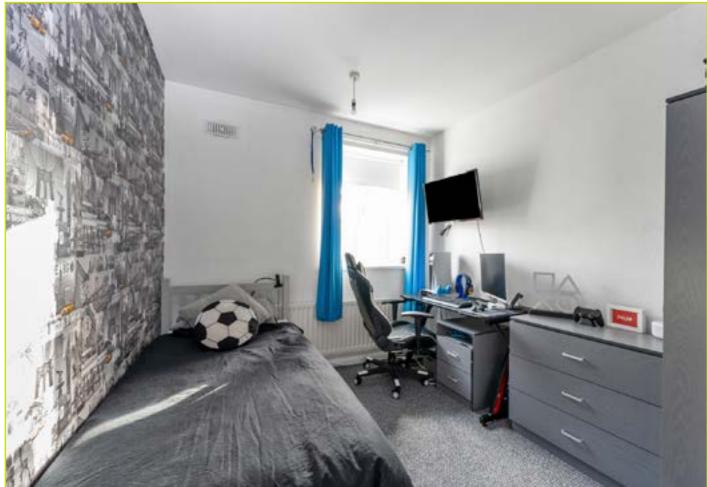

SHOWER ROOM: Pedestal wash hand basin with chrome taps, low flush w.c, shower cubicle, tiled floor, fully tiled walls

**First Floor** 

**LANDING:** 

BEDROOM (1): 11' 3" x 8' 11" (3.42m x 2.73m)

BEDROOM (2): 12' 9" x 10' 10" (3.89m x 3.29m)

BEDROOM (3): 10' 3" x 9' 5" (3.13m x 2.88m)

BATHROOM: Panel bath with chrome taps, pedestal wash hand basin with chrome taps, low flush w.c, storage, tiled floor, partly tiled walls