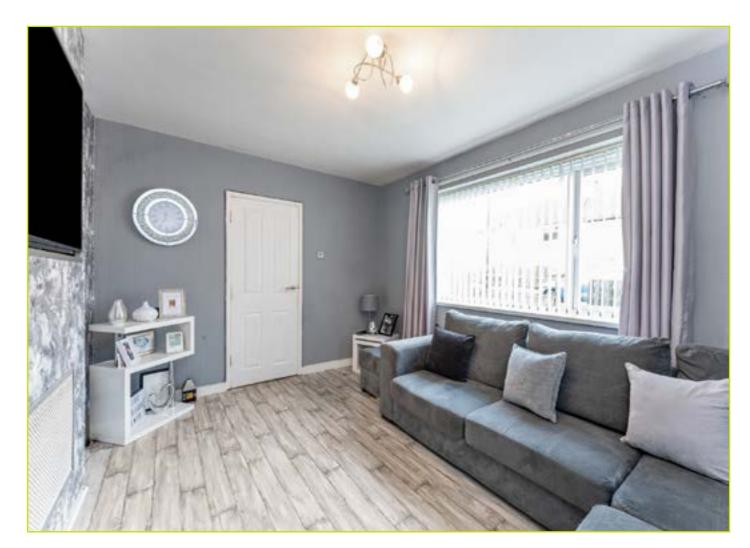

## **ACCOMMODATION:**

**Ground Floor** 

**ENTRANCE HALL: Pvc front door** 

LIVING ROOM: 13' 6" x 10' 3" (4.11m x 3.13m) Wood strip flooring

DINING ROOM: 10' 10" x 10' 4" (3.30m x 3.15m) Wood strip flooring, double doors to the rear garden