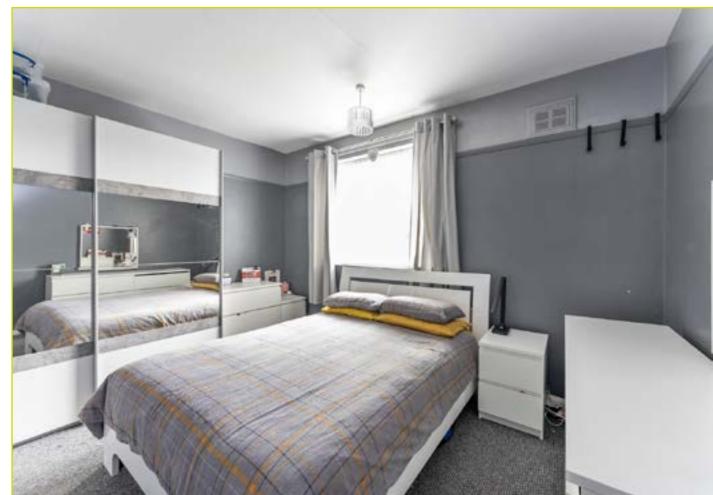

SHOWER ROOM: Pedestal wash hand basin with chrome taps, low flush w.c, shower cubicle, tiled floor, fully tiled walls

**First Floor** 

**LANDING:** 

BEDROOM (1): 11' 3" x 8' 11" (3.42m x 2.73m)

BEDROOM (2): 12' 9" x 10' 10" (3.89m x 3.29m)

BEDROOM (3): 10' 3" x 9' 5" (3.13m x 2.88m)

BATHROOM: Panel bath with chrome taps, pedestal wash hand basin with chrome taps, low flush w.c, storage, tiled floor, partly tiled walls