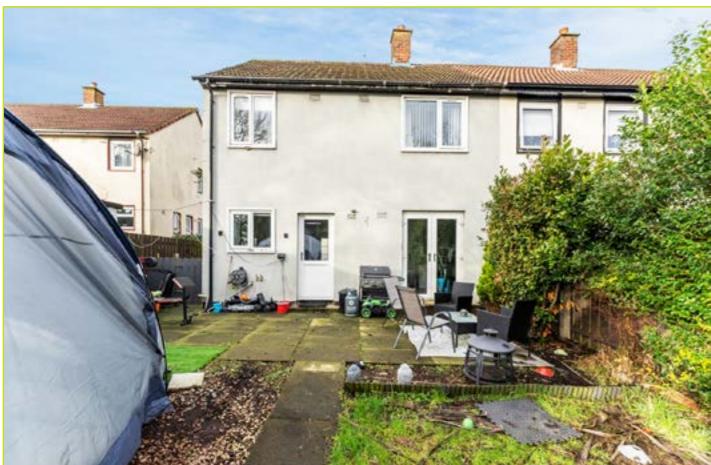

### Outside

Front garden laid in lawn.Large rear garden laid in lawn with patio, mature trees and hedges.