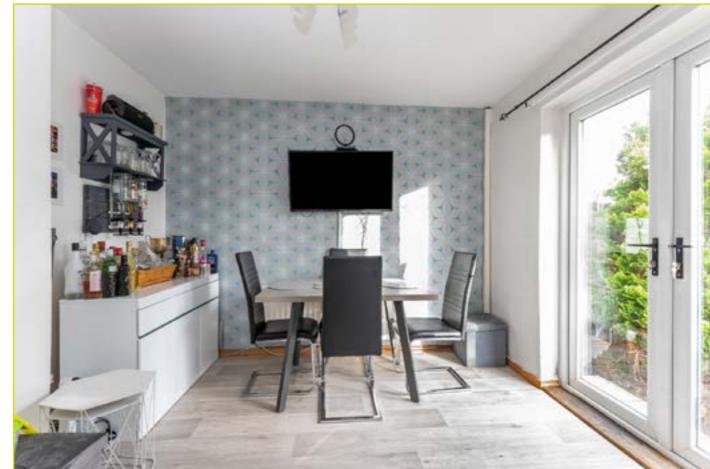

## **ACCOMMODATION:**

**Ground Floor** 

**ENTRANCE HALL: Pvc front door** 

LIVING ROOM: 13' 6" x 10' 3" (4.11m x 3.13m) Wood strip flooring

DINING ROOM: 10' 10" x 10' 4" (3.30m x 3.15m) Wood strip flooring, double doors to the rear garden