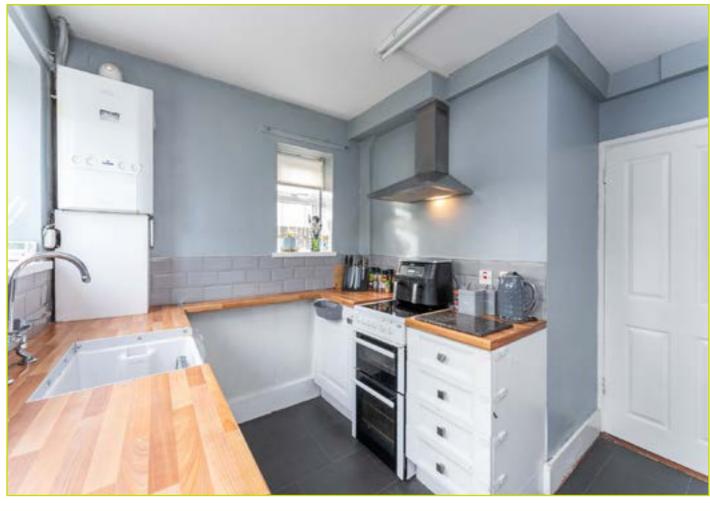

KITCHEN: 11' 3" x 10' 9" (3.44m x 3.28m) Range of units, wood effect work surfaces, Belfast sink, space for oven and hob, chrome extractor fan, space for fridge freezer, plumbed for washing machine, partly tiled walls