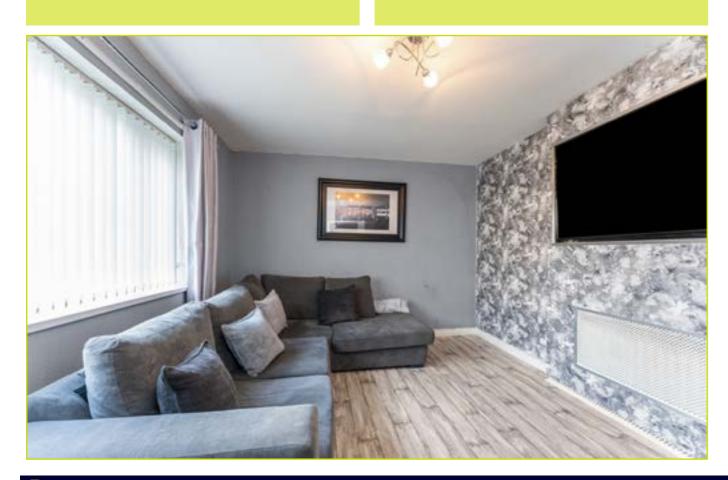

## **ACCOMMODATION:**

**Ground Floor** 

**ENTRANCE HALL: Pvc front door** 

LIVING ROOM: 13' 6" x 10' 3" (4.11m x 3.13m) Wood strip flooring

DINING ROOM: 10' 10" x 10' 4" (3.30m x 3.15m) Wood strip flooring, double doors to the rear garden