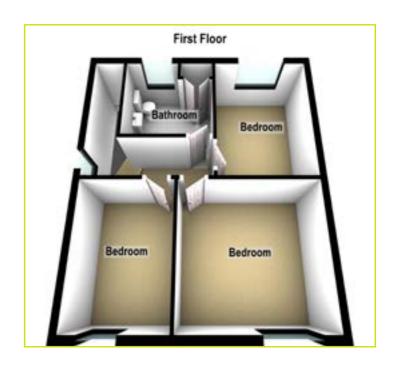

SHOWER ROOM: Pedestal wash hand basin with chrome taps, low flush w.c, shower cubicle, tiled floor, fully tiled walls

**First Floor** 

**LANDING:** 

BEDROOM (1): 11' 3" x 8' 11" (3.42m x 2.73m)

BEDROOM (2): 12' 9" x 10' 10" (3.89m x 3.29m)

BEDROOM (3): 10' 3" x 9' 5" (3.13m x 2.88m)

BATHROOM: Panel bath with chrome taps, pedestal wash hand basin with chrome taps, low flush w.c, storage, tiled floor, partly tiled walls