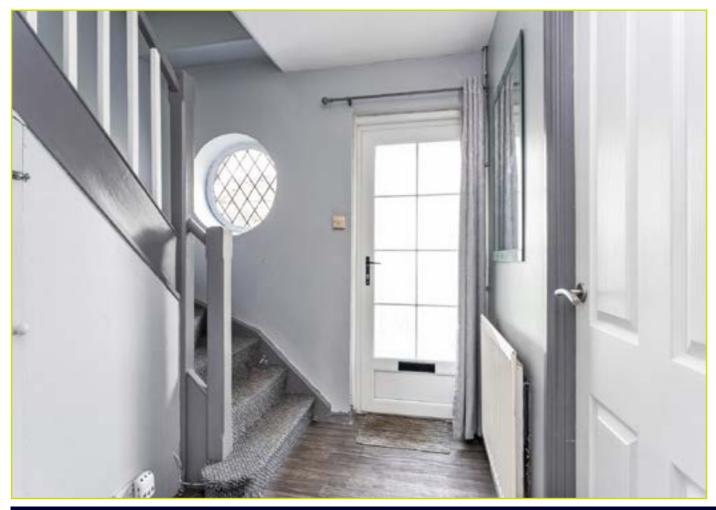

## **ACCOMMODATION:**

**Ground Floor** 

**ENTRANCE HALL: Pvc front door** 

LIVING ROOM: 13' 6" x 10' 3" (4.11m x 3.13m) Wood strip flooring

DINING ROOM: 10' 10" x 10' 4" (3.30m x 3.15m) Wood strip flooring, double doors to the rear garden