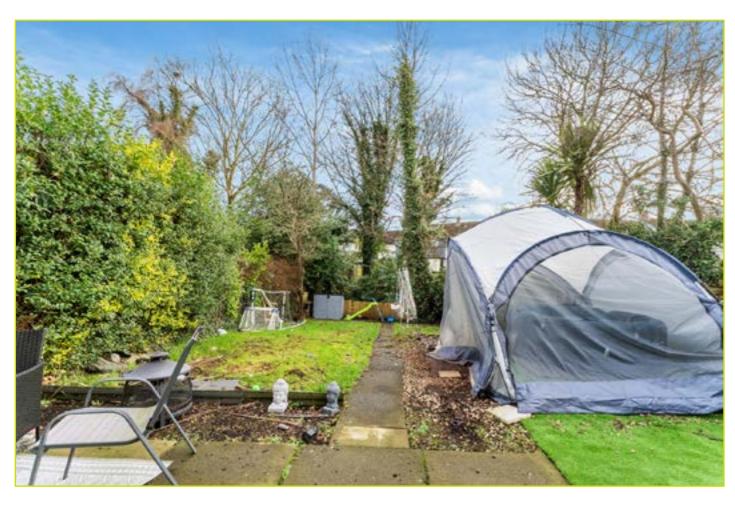

### Outside

Front garden laid in lawn.Large rear garden laid in lawn with patio, mature trees and hedges.