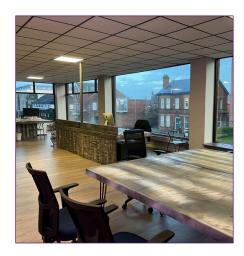

# **Description**

Carroll House is a modern mixed-use commercial property. The part first floor office is finished to a good standard. The unit was utilised as a large open plan office with meeting room, store, kitchen and server room. The offices are accessed via a communal door shared with Belvoir, with entry phone system. The offices are currently fitted and ready for occupation.

The contemporary finishes include:

- suspended ceiling
- carpeted floors
- air conditioning (part)
- kitchen

- perimeter trunking
- gas fired central heating
- fully data networked