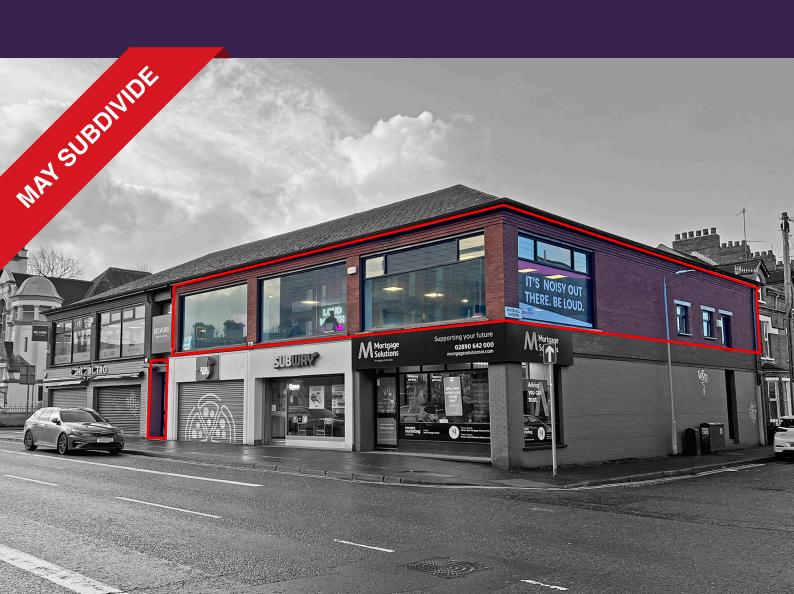

# To Let

Excellent First Floor Office Suite 2,777 sq ft (258 sq m)

First Floor 463 Ormeau Road Belfast BT7 3GR

**OFFICE** 

## Location

The property occupies a prominent position in a busy parade on the Ormeau Road approximately 1 mile from the city centre on one of Belfast's main arterial routes. The area benefits from excellent transportation links to the city centre and the A55 outer ring. The immediate vicinity exhibits a mix of retail and high density residential benefitting from significant pedestrian and vehicular traffic. Neighbouring occupiers include Belvoir, Subway, The Shed Bistro, Mortgage Solutions and the new 'Residence' development opposite.

Note: The landlord may consider subdivision of the accommodation to provide smaller units.