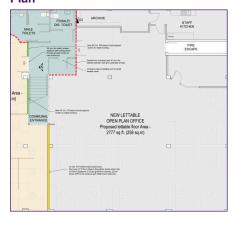

## Plan

## **Accommodation**

The property has been measured in accordance with the RICS Code of Measuring Practice, Sixth Edition. All areas being approximate:

| Description | Sq Ft | Sq M |
|-------------|-------|------|
| First Floor | 2,777 | 258  |