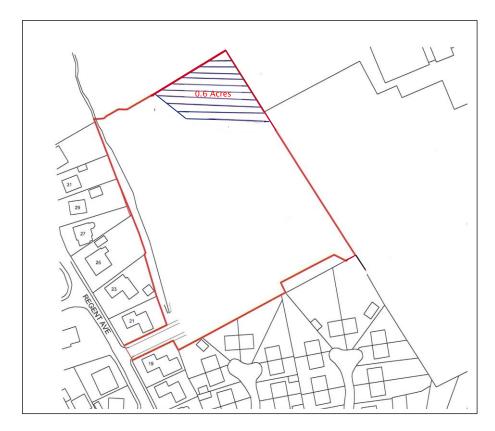

# **DESCRIPTION**

The site extends to c. 3.6 acres (1.46 hectares) with access from Regent Avenue between Number 19 & 21. Part of the site highlighted in blue (0.6 acres) cannot be built upon.

### **VIEWING**

By appointment with McKibbin Commercial

Contact: Michael Hopkins Tel: 02890 500100

Email: mph@mckibbin.co.uk

NOT TO SCALE FOR IDENTIFICATION PURPOSES ONLY

0.6 Acres - Cannot be built upon