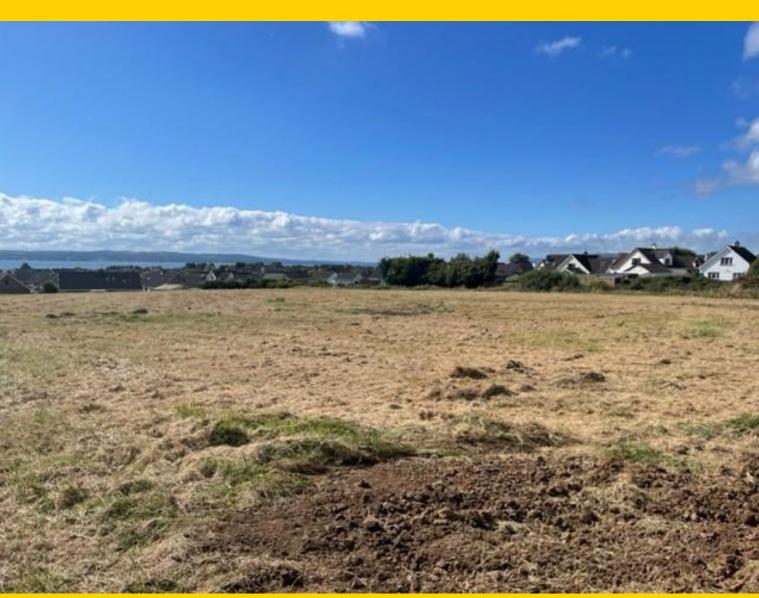

# **DESCRIPTION**

The site extends to c. 3.6 acres (1.46 hectares) with access from Regent Avenue between Number 19 & 21. Part of the site highlighted in blue (0.6 acres) cannot be built upon.