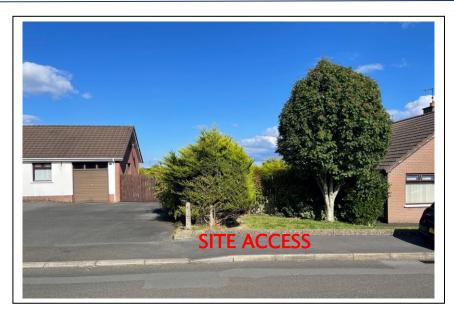

# **DESCRIPTION**

The site extends to c. 3.6 acres (1.46 hectares) with access from Regent Avenue between Number 19 & 21. Part of the site highlighted in blue (0.6 acres) cannot be built upon.