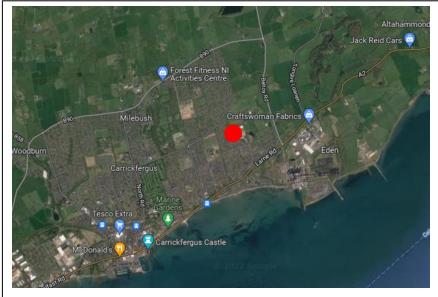

# **LOCATION**

- The subject site is situated in a well-established and popular residential location just off Regent Avenue, approximately 1.6 miles from Carrickfergus Town Centre.
- Carrickfergus is located approximately 11 miles north east of Belfast and is a popular commuter town to Belfast, with excellent links and easy access to the A2, M5 and M2 Motorways and rail and bus services to Belfast.
- Carrickfergus has a superb range of primary and secondary schools catering for all levels of educational needs.
- The subject site is located within close proximity to a wide selection of amenities including a vibrant selection of restaurants and coffee shops.
- The area is currently experiencing strong demand from home owners and given the limited market supply, the site should appeal to housing developers.