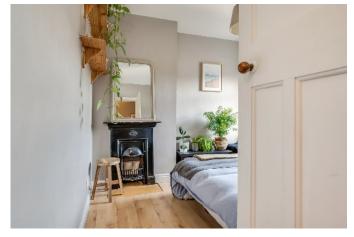

First Floor

LANDING: Carpeted.

BATHROOM: Three piece white suite, low flush wc, wash hand basin, bath with overhead shower, mosaic effect tiled flooring, extractor fan, part tiled walls.

BEDROOM (1): 10' 3" x 10' 1" (3.12m x 3.07m) Laminate wood effect flooring, feature cast iron