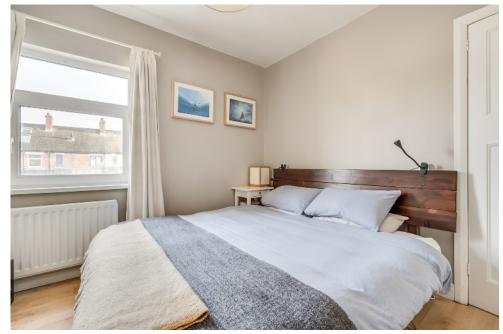

First Floor

LANDING: Carpeted.

BATHROOM: Three piece white suite, low flush wc, wash hand basin, bath with overhead shower, mosaic effect tiled flooring, extractor fan, part tiled walls.

BEDROOM (1): 10' 3" x 10' 1" (3.12m x 3.07m) Laminate wood effect flooring, feature cast iron

fireplace.

BEDROOM (3):  $6' 6" \times 5' 7"$  (1.98m x 1.7m) Laminate wood effect flooring.

ROOFSPACE: Floored with Velux window.