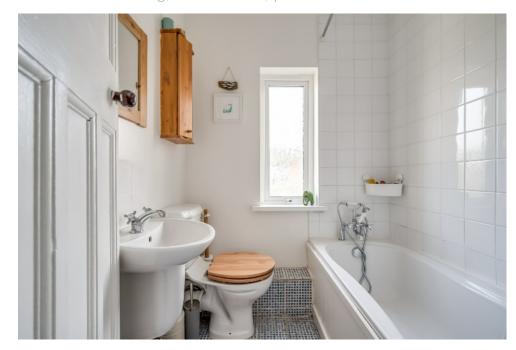

First Floor

LANDING: Carpeted.

BATHROOM: Three piece white suite, low flush wc, wash hand basin, bath with overhead shower, mosaic effect tiled flooring, extractor fan, part tiled walls.

BEDROOM (1): 10' 3" x 10' 1" (3.12m x 3.07m) Laminate wood effect flooring, feature cast iron