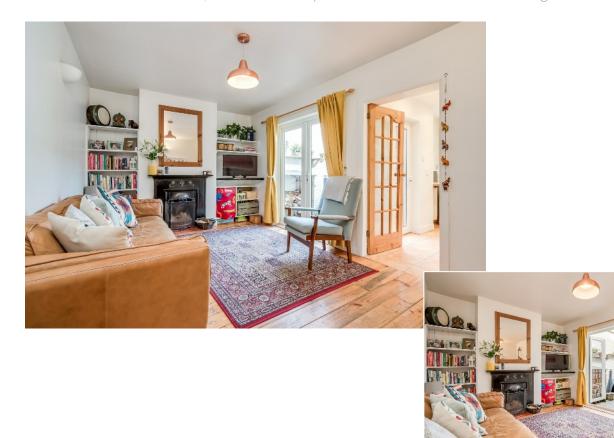

The Property Comprises:

Ground Floor

Front door to . . .

HALLWAY:

LIVING ROOM: 16' 1"  $\times$  10' 2" (4.9m  $\times$  3.1m) Solid wood flooring, open fire with cast iron surround and tiled hearth, uPVC double patio doors onto enclosed rear garden.