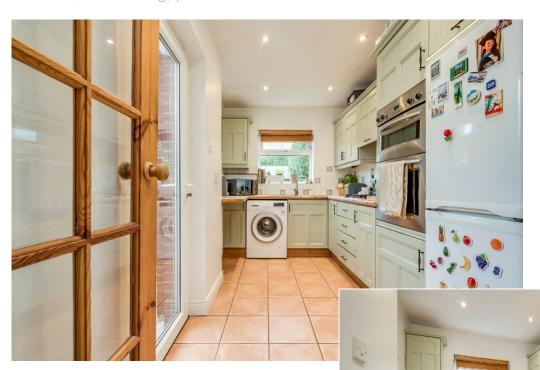

KITCHEN:  $12' 1" \times 7' 2"$  (3.68m x 2.18m) Fitted kitchen with range of high and low level units, built-in oven, gas hob and extractor, stainless steel sink with mixer tap, plumbed for washing machine, tiled flooring, part tiled walls.