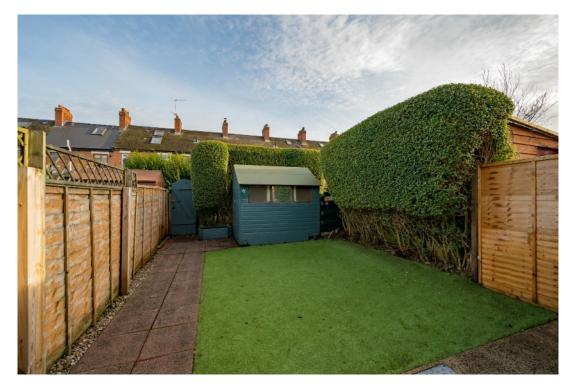

atio doors onto enclosed rear garden.







KITCHEN:  $12' 1" \times 7' 2"$  (3.68m x 2.18m) Fitted kitchen with range of high and low level units, built-in oven, gas hob and extractor, stainless steel sink with mixer tap, plumbed for washing machine, tiled flooring, part tiled walls.





First Floor

LANDING: Carpeted.

BATHROOM: Three piece white suite, low flush wc, wash hand basin, bath with overhead shower, mosaic effect tiled flooring, extractor fan, part tiled walls.



BEDROOM (1): 10' 3" x 10' 1" (3.12m x 3.07m) Laminate wood effect flooring, feature cast iron

fireplace.









BEDROOM (3):  $6' 6" \times 5' 7"$  (1.98m x 1.7m) Laminate wood effect flooring.



ROOFSPACE: Floored with Velux window.



### Outside

Rear garden with paved patio, artificial grass, wooden shed.





## TEMPLETON ROBINSON

#### Ground Floor



#### First Floor Approx. 28.8 sq. metres (310.5 sq. feet)



Total area: approx. 67.9 sq. metres (731.3 sq. feet)

This plan is for illustrative purposes only. Plan produced using PlanUp.

#### Location:

From Ormeau Road turn into Haywood Avenue and Timbey Park is on the right hand side.

Lisburn Road - 028 90 66 3030
Ballyhackamore - 028 90 65 0000
Lisburn - 028 92 66 1700
North Down - 028 90 42 4747
www.templetonrobinson.com





These particulars do not constitute any part of an offer or contract. None of the statements contained in these particulars are to be relied on as statements or representations of fact and intending purchasers must satisfy themselves by inspection or otherwise to the correctness of each of the statements contained