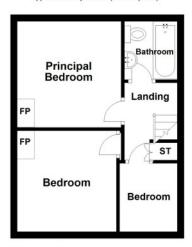

#### First Floor Approx. 28.8 sq. metres (310.5 sq. feet)

Total area: approx. 67.9 sq. metres (731.3 sq. feet)

This plan is for illustrative purposes only. Plan produced using PlanUp.

First Floor

LANDING: Carpeted.

BATHROOM: Three piece white suite, low flush wc, wash hand basin, bath with overhead shower, mosaic effect tiled flooring, extractor fan, part tiled walls.

BEDROOM (1): 10' 3" x 10' 1" (3.12m x 3.07m) Laminate wood effect flooring, feature cast iron

fireplace.

BEDROOM (3):  $6' 6" \times 5' 7"$  (1.98m x 1.7m) Laminate wood effect flooring.

ROOFSPACE: Floored with Velux window.