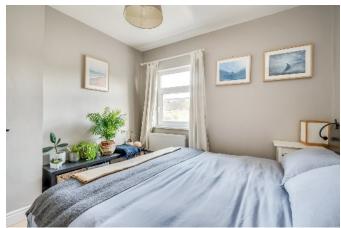

The Property Comprises:

Ground Floor

Front door to . . .

HALLWAY:

LIVING ROOM: 16' 1"  $\times$  10' 2" (4.9m  $\times$  3.1m) Solid wood flooring, open fire with cast iron surround and tiled hearth, uPVC double patio doors onto enclosed rear garden.

First Floor

LANDING: Carpeted.

BATHROOM: Three piece white suite, low flush wc, wash hand basin, bath with overhead shower, mosaic effect tiled flooring, extractor fan, part tiled walls.

BEDROOM (1): 10' 3" x 10' 1" (3.12m x 3.07m) Laminate wood effect flooring, feature cast iron