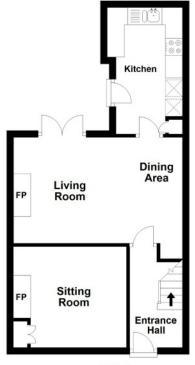

#### Ground Floor

The Property Comprises:

Ground Floor

Front door to . . .

HALLWAY:

LIVING ROOM: 16' 1"  $\times$  10' 2" (4.9m  $\times$  3.1m) Solid wood flooring, open fire with cast iron surround and tiled hearth, uPVC double patio doors onto enclosed rear garden.

KITCHEN:  $12' 1" \times 7' 2"$  (3.68m x 2.18m) Fitted kitchen with range of high and low level units, built-in oven, gas hob and extractor, stainless steel sink with mixer tap, plumbed for washing machine, tiled flooring, part tiled walls.