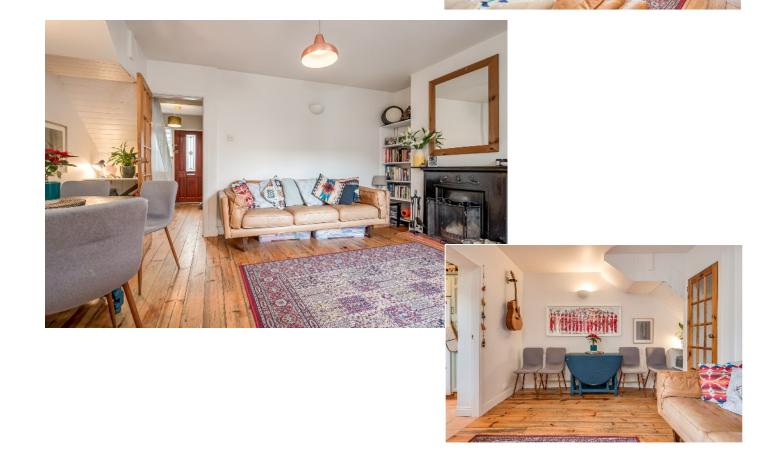

The Property Comprises:

Ground Floor

Front door to . . .

HALLWAY:

LIVING ROOM: 16' 1"  $\times$  10' 2" (4.9m  $\times$  3.1m) Solid wood flooring, open fire with cast iron surround and tiled hearth, uPVC double patio doors onto enclosed rear garden.