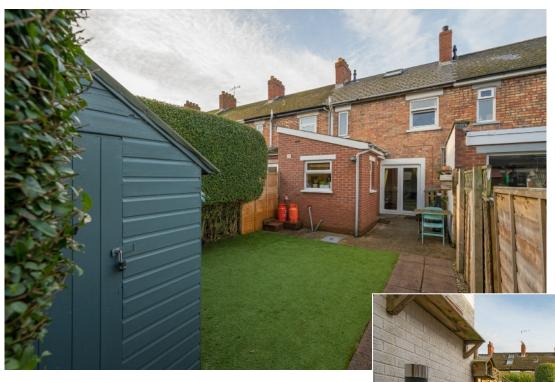

io doors onto enclosed rear garden.







KITCHEN:  $12' 1" \times 7' 2"$  (3.68m x 2.18m) Fitted kitchen with range of high and low level units, built-in oven, gas hob and extractor, stainless steel sink with mixer tap, plumbed for washing machine, tiled flooring, part tiled walls.





First Floor

LANDING: Carpeted.

BATHROOM: Three piece white suite, low flush wc, wash hand basin, bath with overhead shower, mosaic effect tiled flooring, extractor fan, part tiled walls.



BEDROOM (1): 10' 3" x 10' 1" (3.12m x 3.07m) Laminate wood effect flooring, feature cast iron

fireplace.









BEDROOM (3):  $6' 6" \times 5' 7"$  (1.98m x 1.7m) Laminate wood effect flooring.



ROOFSPACE: Floored with Velux window.



### Outside

Rear garden with paved patio, artificial grass, wooden shed.





## TEMPLETON ROBINSON

#### Ground Floor



#### First Floor Approx. 28.8 sq. metres (310.5 sq. feet)



Total area: approx. 67.9 sq. metres (731.3 sq. feet)

This plan is for illustrative purposes only. Plan produced using PlanUp.

#### Location:

From Ormeau Road turn into Haywood Avenue and Timbey Park is on the right hand side.

Lisburn Road - 028 90 66 3030
Ballyhackamore - 028 90 65 0000
Lisburn - 028 92 66 1700
North Down - 028 90 42 4747
www.templetonrobinson.com





These particulars do not constitute any part of an offer or contract. None of the statements contained in these particulars are to be relied on as statements or representations of fact and intending purchasers must satisfy themselves by inspection or otherwise to the correctness of each of the statements contained i