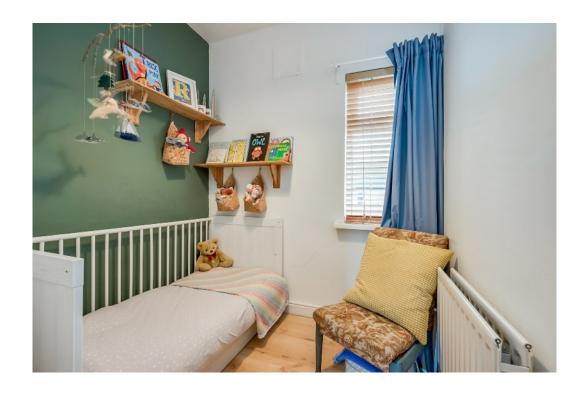

fireplace.

BEDROOM (3):  $6' 6" \times 5' 7"$  (1.98m x 1.7m) Laminate wood effect flooring.

ROOFSPACE: Floored with Velux window.