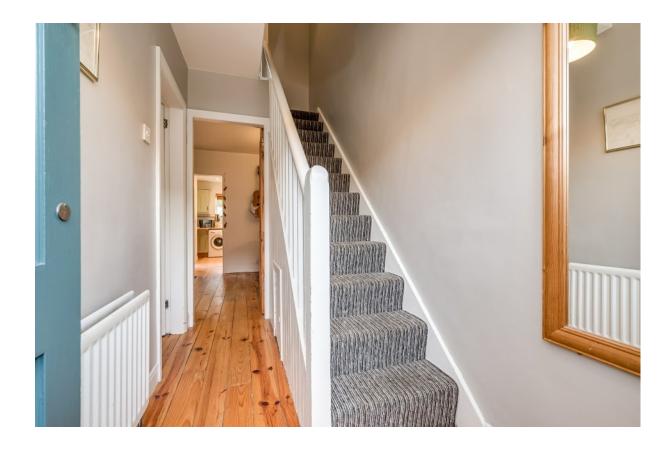

The Property Comprises:

Ground Floor

Front door to . . .

HALLWAY:

LIVING ROOM: 16' 1"  $\times$  10' 2" (4.9m  $\times$  3.1m) Solid wood flooring, open fire with cast iron surround and tiled hearth, uPVC double patio doors onto enclosed rear garden.