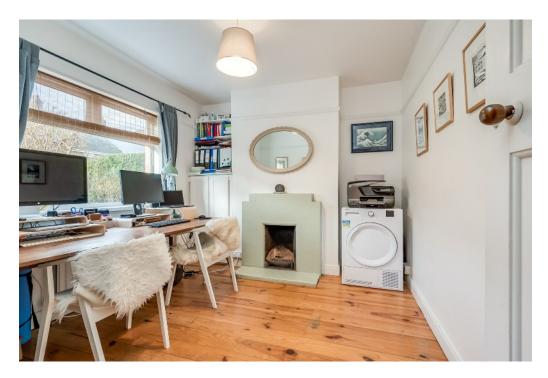

The Property Comprises:

Ground Floor

Front door to . . .

HALLWAY:

LIVING ROOM: 16' 1"  $\times$  10' 2" (4.9m  $\times$  3.1m) Solid wood flooring, open fire with cast iron surround and tiled hearth, uPVC double patio doors onto enclosed rear garden.

### Outside

Rear garden with paved patio, artificial grass, wooden shed.