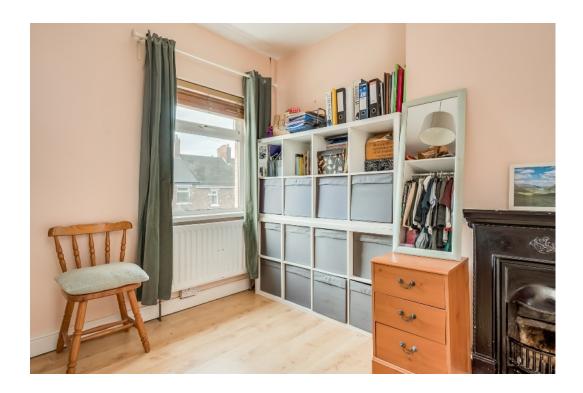

fireplace.

BEDROOM (3):  $6' 6" \times 5' 7"$  (1.98m x 1.7m) Laminate wood effect flooring.

ROOFSPACE: Floored with Velux window.